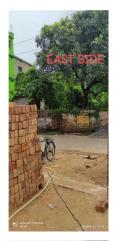

Page 1 of 3 Printed on: 26 August, 2021

| 32. | EAST                                                   | ROAD                                   |
|-----|--------------------------------------------------------|----------------------------------------|
| 33. | WEST                                                   | OTHER PLOT                             |
| 34. | NORTH                                                  | OTHER PLOT                             |
| 35. | SOUTH                                                  | GALI THEN OTHER PLOT                   |
| 36. | Length of the Road(In Mtr.)                            | Exceeding 300 meter and upto 400 meter |
| 37. | Existing Width of the Road(In Mtr.)                    | 9.1                                    |
| 38. | Proposed Width of the Road as per Master Plan(In Mtr.) | 0                                      |
| 39. | Width of the RoadWidening(In Mtr.)                     | 0                                      |
| 40. | Plot area (As per deed)                                | 105.39                                 |

## **Site Visit Photographs:**

Page 2 of 3 Printed on: 26 August, 2021

Recommendation: Verified & found Ok

Remark : o.k

Bramhdev Prashad Yadav Junior Engg

Page 3 of 3 Printed on: 26 August, 2021