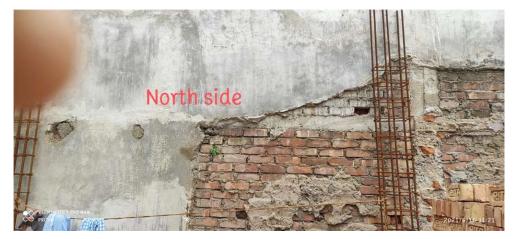

Page 1 of 3 Printed on: 26 August, 2021

| 32. | EAST                                                   | ROAD                                   |
|-----|--------------------------------------------------------|----------------------------------------|
| 33. | WEST                                                   | OTHER PLOT                             |
| 34. | NORTH                                                  | OTHER PLOT                             |
| 35. | SOUTH                                                  | GALI THEN OTHER PLOT                   |
| 36. | Length of the Road(In Mtr.)                            | Exceeding 300 meter and upto 400 meter |
| 37. | Existing Width of the Road(In Mtr.)                    | 9.1                                    |
| 38. | Proposed Width of the Road as per Master Plan(In Mtr.) | 0                                      |
| 39. | Width of the RoadWidening(In Mtr.)                     | 0                                      |
| 40. | Plot area (As per deed)                                | 105.39                                 |

## **Site Visit Photographs:**

Page 2 of 3 Printed on: 26 August, 2021

Recommendation: Verified & found Ok

Remark : o.k

Bramhdev Prashad Yadav Junior Engg

Page 3 of 3 Printed on: 26 August, 2021