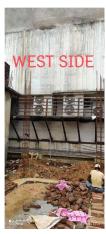

Page 1 of 3 Printed on: 26 August, 2021

| 32. | EAST                                                   | ROAD                                   |
|-----|--------------------------------------------------------|----------------------------------------|
| 33. | WEST                                                   | OTHER PLOT                             |
| 34. | NORTH                                                  | OTHER PLOT                             |
| 35. | SOUTH                                                  | GALI THEN OTHER PLOT                   |
| 36. | Length of the Road(In Mtr.)                            | Exceeding 300 meter and upto 400 meter |
| 37. | Existing Width of the Road(In Mtr.)                    | 9.1                                    |
| 38. | Proposed Width of the Road as per Master Plan(In Mtr.) | 0                                      |
| 39. | Width of the RoadWidening(In Mtr.)                     | 0                                      |
| 40. | Plot area (As per deed)                                | 105.39                                 |

## **Site Visit Photographs:**

Page 2 of 3 Printed on: 26 August, 2021

Recommendation: Verified & found Ok

Remark : o.k

Bramhdev Prashad Yadav Junior Engg

Page 3 of 3 Printed on: 26 August, 2021