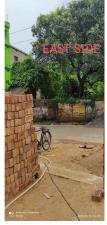

Page 1 of 3 Printed on: 26 August, 2021

| 32. | EAST                                                   | ROAD                                   |
|-----|--------------------------------------------------------|----------------------------------------|
| 33. | WEST                                                   | OTHER PLOT                             |
| 34. | NORTH                                                  | OTHER PLOT                             |
| 35. | SOUTH                                                  | GALI THEN OTHER PLOT                   |
| 36. | Length of the Road(In Mtr.)                            | Exceeding 300 meter and upto 400 meter |
| 37. | Existing Width of the Road(In Mtr.)                    | 9.1                                    |
| 38. | Proposed Width of the Road as per Master Plan(In Mtr.) | 0                                      |
| 39. | Width of the RoadWidening(In Mtr.)                     | 0                                      |
| 40. | Plot area (As per deed)                                | 105.39                                 |

## **Site Visit Photographs:**

Page 2 of 3 Printed on: 26 August, 2021

Recommendation: Verified & found Ok

Remark : o.k

Bramhdev Prashad Yadav Junior Engg

Page 3 of 3 Printed on: 26 August, 2021