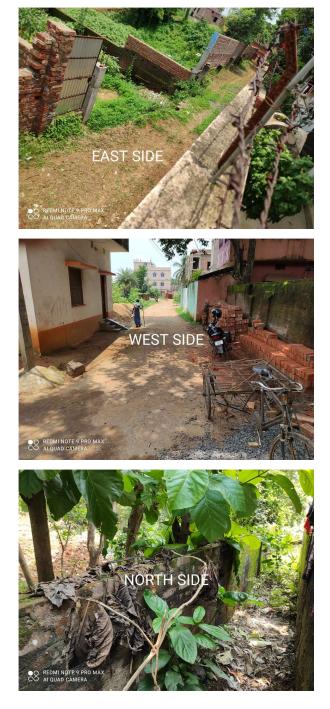

| 31. | Occupancy                                              | No                                       |  |
|-----|--------------------------------------------------------|------------------------------------------|--|
| 32. | EAST                                                   | other plot                               |  |
| 33. | WEST                                                   | road                                     |  |
| 34. | NORTH                                                  | other plot                               |  |
| 35. | SOUTH                                                  | other plot                               |  |
| 36. | Length of the Road(In Mtr.)                            | Exceeding 50 meter<br>and upto 100 meter |  |
| 37. | Existing Width of the Road(In Mtr.)                    | 5.2                                      |  |
| 38. | Proposed Width of the Road as per Master Plan(In Mtr.) | 0                                        |  |
| 39. | Width of the RoadWidening(In Mtr.)                     | 0                                        |  |
| 40. | Plot area (As per deed)                                | 347.95                                   |  |

## Site Visit Photographs :

Recommendation : Verified & found Ok Remark : o.k

> Bramhdev Prashad Yadav Junior Engg