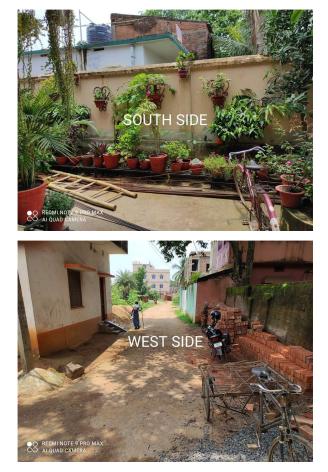

| 31. | Occupancy                                              | No                                       |  |
|-----|--------------------------------------------------------|------------------------------------------|--|
| 32. | EAST                                                   | other plot                               |  |
| 33. | WEST                                                   | road                                     |  |
| 34. | NORTH                                                  | other plot                               |  |
| 35. | SOUTH                                                  | other plot                               |  |
| 36. | Length of the Road(In Mtr.)                            | Exceeding 50 meter<br>and upto 100 meter |  |
| 37. | Existing Width of the Road(In Mtr.)                    | 5.2                                      |  |
| 38. | Proposed Width of the Road as per Master Plan(In Mtr.) | 0                                        |  |
| 39. | Width of the RoadWidening(In Mtr.)                     | 0                                        |  |
| 40. | Plot area (As per deed)                                | 347.95                                   |  |

## Site Visit Photographs :

Recommendation : Verified & found Ok Remark : o.k

> Bramhdev Prashad Yadav Junior Engg