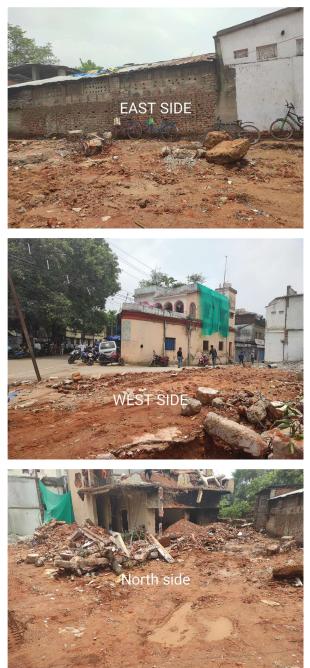

| 32. | EAST                                                   | OTHER PLOT                                    |
|-----|--------------------------------------------------------|-----------------------------------------------|
| 33. | WEST                                                   | ROAD                                          |
| 34. | NORTH                                                  | OTHER PLOT                                    |
| 35. | SOUTH                                                  | ROAD                                          |
| 36. | Length of the Road(In Mtr.)                            | Exceeding 600<br>meter and upto<br>1000 meter |
| 37. | Existing Width of the Road(In Mtr.)                    | 12.19                                         |
| 38. | Proposed Width of the Road as per Master Plan(In Mtr.) | 0                                             |
| 39. | Width of the RoadWidening(In Mtr.)                     | 0                                             |
| 40. | Plot area (As per deed)                                | 404.83                                        |

## Site Visit Photographs :

Recommendation : Verified & found Ok Remark : o.k

> Bramhdev Prashad Yadav Junior Engg