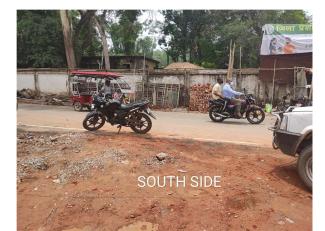

| 32. | EAST                                                   | OTHER PLOT                                    |
|-----|--------------------------------------------------------|-----------------------------------------------|
| 33. | WEST                                                   | ROAD                                          |
| 34. | NORTH                                                  | OTHER PLOT                                    |
| 35. | SOUTH                                                  | ROAD                                          |
| 36. | Length of the Road(In Mtr.)                            | Exceeding 600<br>meter and upto<br>1000 meter |
| 37. | Existing Width of the Road(In Mtr.)                    | 12.19                                         |
| 38. | Proposed Width of the Road as per Master Plan(In Mtr.) | 0                                             |
| 39. | Width of the RoadWidening(In Mtr.)                     | 0                                             |
| 40. | Plot area (As per deed)                                | 404.83                                        |

## Site Visit Photographs :

Recommendation : Verified & found Ok Remark : o.k

> Bramhdev Prashad Yadav Junior Engg