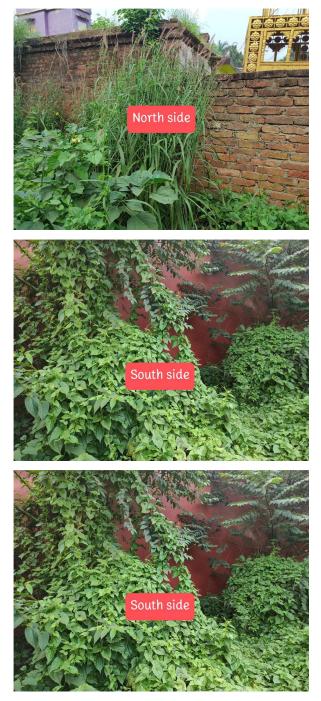

| 32. | EAST                                                   | road                                         |
|-----|--------------------------------------------------------|----------------------------------------------|
| 33. | WEST                                                   | other plot                                   |
| 34. | NORTH                                                  | , other plot mandir                          |
| 35. | SOUTH                                                  | other plot                                   |
| 36. | Length of the Road(In Mtr.)                            | Exceeding 250<br>meter and upto 300<br>meter |
| 37. | Existing Width of the Road(In Mtr.)                    | 10.5                                         |
| 38. | Proposed Width of the Road as per Master Plan(In Mtr.) | 0                                            |
| 39. | Width of the RoadWidening(In Mtr.)                     | 0                                            |
| 40. | Plot area (As per deed)                                | 213.75                                       |

## Site Visit Photographs :

Recommendation : Verified & found Ok Remark : o.k

> Bramhdev Prashad Yadav Junior Engg