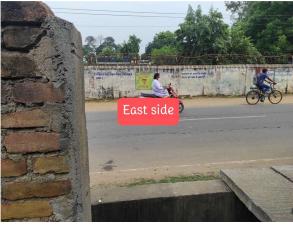

| 32. | EAST                                                   | road                                         |
|-----|--------------------------------------------------------|----------------------------------------------|
| 33. | WEST                                                   | other plot                                   |
| 34. | NORTH                                                  | , other plot mandir                          |
| 35. | SOUTH                                                  | other plot                                   |
| 36. | Length of the Road(In Mtr.)                            | Exceeding 250<br>meter and upto 300<br>meter |
| 37. | Existing Width of the Road(In Mtr.)                    | 10.5                                         |
| 38. | Proposed Width of the Road as per Master Plan(In Mtr.) | 0                                            |
| 39. | Width of the RoadWidening(In Mtr.)                     | 0                                            |
| 40. | Plot area (As per deed)                                | 213.75                                       |

## Site Visit Photographs :

Recommendation : Verified & found Ok Remark : o.k

> Bramhdev Prashad Yadav Junior Engg