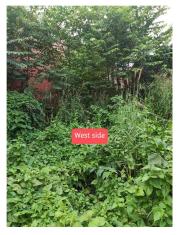

| 32. | EAST                                                   | road                                         |
|-----|--------------------------------------------------------|----------------------------------------------|
| 33. | WEST                                                   | other plot                                   |
| 34. | NORTH                                                  | , other plot mandir                          |
| 35. | SOUTH                                                  | other plot                                   |
| 36. | Length of the Road(In Mtr.)                            | Exceeding 250<br>meter and upto 300<br>meter |
| 37. | Existing Width of the Road(In Mtr.)                    | 10.5                                         |
| 38. | Proposed Width of the Road as per Master Plan(In Mtr.) | 0                                            |
| 39. | Width of the RoadWidening(In Mtr.)                     | 0                                            |
| 40. | Plot area (As per deed)                                | 213.75                                       |

## Site Visit Photographs :

Recommendation : Verified & found Ok Remark : o.k

> Bramhdev Prashad Yadav Junior Engg