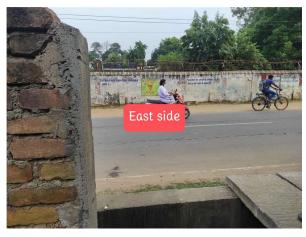

| 32. | EAST                                                   | road                                         |
|-----|--------------------------------------------------------|----------------------------------------------|
| 33. | WEST                                                   | other plot                                   |
| 34. | NORTH                                                  | , other plot mandir                          |
| 35. | SOUTH                                                  | other plot                                   |
| 36. | Length of the Road(In Mtr.)                            | Exceeding 250<br>meter and upto 300<br>meter |
| 37. | Existing Width of the Road(In Mtr.)                    | 10.5                                         |
| 38. | Proposed Width of the Road as per Master Plan(In Mtr.) | 0                                            |
| 39. | Width of the RoadWidening(In Mtr.)                     | 0                                            |
| 40. | Plot area (As per deed)                                | 213.75                                       |

## Site Visit Photographs :

Recommendation : Verified & found Ok Remark : o.k

> Bramhdev Prashad Yadav Junior Engg