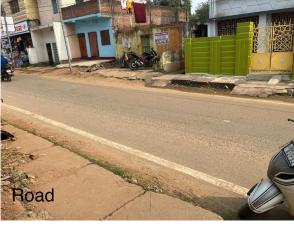

Ward No. : W01 Case Type : New

 Thana No.
 : 07
 Plot No.
 483/1137

 Road No. / Name
 : Rasik pur
 Registration No.
 : DNP/ARC/0002/2021

| Site Visit Checklist |                                                                                                                                                                      |                                |           |        |
|----------------------|----------------------------------------------------------------------------------------------------------------------------------------------------------------------|--------------------------------|-----------|--------|
| #                    | Description                                                                                                                                                          | As On Site                     | Objection | Remark |
| 1.                   | Whether Existing at Site                                                                                                                                             | Yes                            |           |        |
| 2.                   | Whether connected with an existing public road                                                                                                                       | Yes                            |           |        |
| 3.                   | Status of road                                                                                                                                                       | Public                         |           |        |
| 4.                   | Nature of Road                                                                                                                                                       | Blacktop                       |           |        |
| 5.                   | Width of approach road                                                                                                                                               | 10.90                          |           |        |
| 6.                   | Whether road side drain exists                                                                                                                                       | Yes                            |           |        |
| 7.                   | if Whether road side drain exists is Yes - Width                                                                                                                     | 1.5ft                          |           |        |
| 8.                   | if Whether road side drain exists is Yes - Nature                                                                                                                    | Concrete                       |           |        |
| 9.                   | if Whether road side drain exists is Yes - Whether connected to                                                                                                      | Public Drain                   |           |        |
| 0.                   | Whether the site is at road junction                                                                                                                                 | No                             |           |        |
| .1.                  | Level of site in relation to approach road                                                                                                                           | +1ft                           |           |        |
| L2.                  | Whether the area is subject to                                                                                                                                       | NA                             |           |        |
| 13.                  | Whether the locality is                                                                                                                                              | Developed                      |           |        |
| 14.                  | Distance of the plot from the nearest temple/<br>monument / Airport/ Other important building                                                                        | 400 ft from<br>annapurna chowk |           |        |
| 15.                  | The vertical and horizontal distance from 33 KV/11 KV electric line                                                                                                  | 20                             |           |        |
| 16.                  | Whether the Site is vacant                                                                                                                                           | Yes                            |           |        |
| ۱7.                  | Plot size (As per measurement)(In Sqmt)                                                                                                                              | 291.35                         |           |        |
| 18.                  | Whether the applicant encroached the Govt. land/road land/any other land/drainage channel                                                                            | No                             |           |        |
| 19.                  | Sketch site plan showing the location of the site, important land marks and connectivity with the main road is enclosed. (For site not located on main road) at page | attached                       |           |        |
| 20.                  | Any other information.                                                                                                                                               | N.A                            |           |        |
| 21.                  | Verified the Amins report with/without site inspection and found correct                                                                                             | Yes                            |           |        |
| 22.                  | Land Use                                                                                                                                                             | Residential                    |           |        |
| 23.                  | Road                                                                                                                                                                 | Yes                            |           |        |
| 24.                  | Sewerage                                                                                                                                                             | No                             |           |        |
| 25.                  | Drainage                                                                                                                                                             | Yes                            |           |        |
| 26.                  | Water facility                                                                                                                                                       | Yes                            |           |        |
| 27.                  | Availability of drain                                                                                                                                                | Yes                            |           |        |
| 28.                  | Telephone                                                                                                                                                            | Yes                            |           |        |
| 29.                  | Electricity                                                                                                                                                          | Yes                            |           |        |
| 30.                  | Dealing with inflammable/chemical                                                                                                                                    | No                             |           |        |
| 31.                  | Occupancy                                                                                                                                                            | No                             |           |        |

Page 1 of 3 Printed on : 26 January, 2023

| 32. | EAST                                                   | ROAD                                    |
|-----|--------------------------------------------------------|-----------------------------------------|
| 33. | WEST                                                   | OTHER PLOT                              |
| 34. | NORTH                                                  | GALI                                    |
| 35. | SOUTH                                                  | OTHER PLOT                              |
| 36. | Length of the Road(In Mtr.)                            | Exceeding 600 meter and upto 1000 meter |
| 37. | Existing Width of the Road(In Mtr.)                    | 10.9                                    |
| 38. | Proposed Width of the Road as per Master Plan(In Mtr.) | 0                                       |
| 39. | Width of the RoadWidening(In Mtr.)                     | 0                                       |
| 40. | Plot area (As per deed)                                | 334.57                                  |