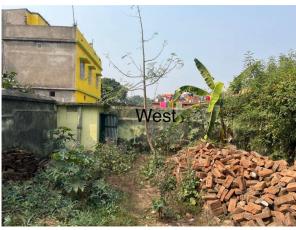

Page 1 of 3 Printed on : 26 January, 2023

| 32. | EAST                                                   | ROAD                                    |
|-----|--------------------------------------------------------|-----------------------------------------|
| 33. | WEST                                                   | OTHER PLOT                              |
| 34. | NORTH                                                  | GALI                                    |
| 35. | SOUTH                                                  | OTHER PLOT                              |
| 36. | Length of the Road(In Mtr.)                            | Exceeding 600 meter and upto 1000 meter |
| 37. | Existing Width of the Road(In Mtr.)                    | 10.9                                    |
| 38. | Proposed Width of the Road as per Master Plan(In Mtr.) | 0                                       |
| 39. | Width of the RoadWidening(In Mtr.)                     | 0                                       |
| 40. | Plot area (As per deed)                                | 334.57                                  |