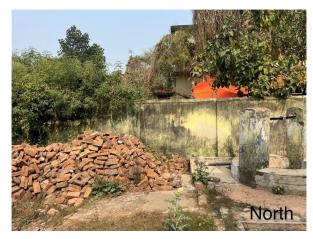

Page 1 of 3 Printed on : 26 January, 2023

| 32. | EAST                                                   | ROAD                                    |
|-----|--------------------------------------------------------|-----------------------------------------|
| 33. | WEST                                                   | OTHER PLOT                              |
| 34. | NORTH                                                  | GALI                                    |
| 35. | SOUTH                                                  | OTHER PLOT                              |
| 36. | Length of the Road(In Mtr.)                            | Exceeding 600 meter and upto 1000 meter |
| 37. | Existing Width of the Road(In Mtr.)                    | 10.9                                    |
| 38. | Proposed Width of the Road as per Master Plan(In Mtr.) | 0                                       |
| 39. | Width of the RoadWidening(In Mtr.)                     | 0                                       |
| 40. | Plot area (As per deed)                                | 334.57                                  |