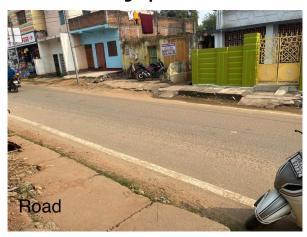

Ward No. : W01 Case Type : New

 Thana No.
 : 07
 Plot No.
 483/1137

 Road No. / Name
 : Rasik pur
 Registration No.
 : DNP/ARC/0002/2021

| Site Visit Checklist |                                                                                                                                                                      |                                |           |        |
|----------------------|----------------------------------------------------------------------------------------------------------------------------------------------------------------------|--------------------------------|-----------|--------|
| #                    | Description                                                                                                                                                          | As On Site                     | Objection | Remark |
| 1.                   | Whether Existing at Site                                                                                                                                             | Yes                            |           |        |
| 2.                   | Whether connected with an existing public road                                                                                                                       | Yes                            |           |        |
| 3.                   | Status of road                                                                                                                                                       | Public                         |           |        |
| 4.                   | Nature of Road                                                                                                                                                       | Blacktop                       |           |        |
| 5.                   | Width of approach road                                                                                                                                               | 10.90                          |           |        |
| 6.                   | Whether road side drain exists                                                                                                                                       | Yes                            |           |        |
| 7.                   | if Whether road side drain exists is Yes - Width                                                                                                                     | 1.5ft                          |           |        |
| 8.                   | if Whether road side drain exists is Yes - Nature                                                                                                                    | Concrete                       |           |        |
| 9.                   | if Whether road side drain exists is Yes - Whether connected to                                                                                                      | Public Drain                   |           |        |
| 0.                   | Whether the site is at road junction                                                                                                                                 | No                             |           |        |
| .1.                  | Level of site in relation to approach road                                                                                                                           | +1ft                           |           |        |
| L2.                  | Whether the area is subject to                                                                                                                                       | NA                             |           |        |
| 13.                  | Whether the locality is                                                                                                                                              | Developed                      |           |        |
| 14.                  | Distance of the plot from the nearest temple/<br>monument / Airport/ Other important building                                                                        | 400 ft from<br>annapurna chowk |           |        |
| 15.                  | The vertical and horizontal distance from 33 KV/11 KV electric line                                                                                                  | 20                             |           |        |
| 16.                  | Whether the Site is vacant                                                                                                                                           | Yes                            |           |        |
| ۱7.                  | Plot size (As per measurement)(In Sqmt)                                                                                                                              | 291.35                         |           |        |
| 18.                  | Whether the applicant encroached the Govt. land/road land/any other land/drainage channel                                                                            | No                             |           |        |
| 19.                  | Sketch site plan showing the location of the site, important land marks and connectivity with the main road is enclosed. (For site not located on main road) at page | attached                       |           |        |
| 20.                  | Any other information.                                                                                                                                               | N.A                            |           |        |
| 21.                  | Verified the Amins report with/without site inspection and found correct                                                                                             | Yes                            |           |        |
| 22.                  | Land Use                                                                                                                                                             | Residential                    |           |        |
| 23.                  | Road                                                                                                                                                                 | Yes                            |           |        |
| 24.                  | Sewerage                                                                                                                                                             | No                             |           |        |
| 25.                  | Drainage                                                                                                                                                             | Yes                            |           |        |
| 26.                  | Water facility                                                                                                                                                       | Yes                            |           |        |
| 27.                  | Availability of drain                                                                                                                                                | Yes                            |           |        |
| 28.                  | Telephone                                                                                                                                                            | Yes                            |           |        |
| 29.                  | Electricity                                                                                                                                                          | Yes                            |           |        |
| 30.                  | Dealing with inflammable/chemical                                                                                                                                    | No                             |           |        |
| 31.                  | Occupancy                                                                                                                                                            | No                             |           |        |

Page 1 of 3 Printed on : 26 January, 2023

| 32. | EAST                                                   | ROAD                                    |
|-----|--------------------------------------------------------|-----------------------------------------|
| 33. | WEST                                                   | OTHER PLOT                              |
| 34. | NORTH                                                  | GALI                                    |
| 35. | SOUTH                                                  | OTHER PLOT                              |
| 36. | Length of the Road(In Mtr.)                            | Exceeding 600 meter and upto 1000 meter |
| 37. | Existing Width of the Road(In Mtr.)                    | 10.9                                    |
| 38. | Proposed Width of the Road as per Master Plan(In Mtr.) | 0                                       |
| 39. | Width of the RoadWidening(In Mtr.)                     | 0                                       |
| 40. | Plot area (As per deed)                                | 334.57                                  |