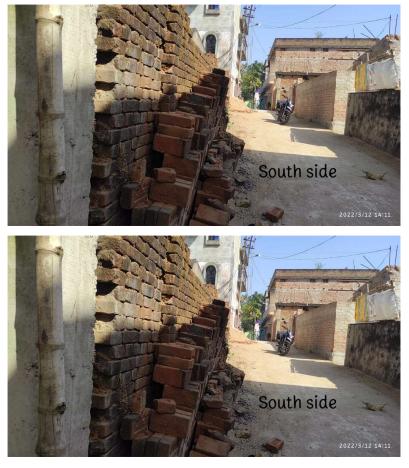

## Site Visit Photographs :

Recommendation : Verified & found Ok Remark : O.K

> Bramhdev Prashad Yadav Junior Engg