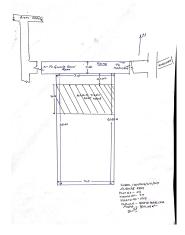

Road No. / Name : Registration No. : GUNPC/ARC/0003/2017

| Site Visit Checklist |                                                                                                                                                                      |                                    |           |        |
|----------------------|----------------------------------------------------------------------------------------------------------------------------------------------------------------------|------------------------------------|-----------|--------|
| #                    | Description                                                                                                                                                          | As On Site                         | Objection | Remark |
| 1.                   | Approach Road                                                                                                                                                        |                                    |           |        |
| 2.                   | Whether Existing at Site                                                                                                                                             | Yes                                |           |        |
| 3.                   | Whether connected with an existing public road                                                                                                                       | Yes                                |           |        |
| 4.                   | Status of road                                                                                                                                                       | Public                             |           |        |
| 5.                   | Nature of Road                                                                                                                                                       | Concrete                           |           |        |
| 6.                   | Width of approach road                                                                                                                                               | 7.90m                              |           |        |
| 7.                   | Whether road side drain exists                                                                                                                                       | Yes                                |           |        |
| 8.                   | if Whether road side drain exists is Yes - Width                                                                                                                     | 0.45m                              |           |        |
| 9.                   | if Whether road side drain exists is Yes - Nature                                                                                                                    | Concrete                           |           |        |
| 10.                  | if Whether road side drain exists is Yes - Whether connected to                                                                                                      | Public Drain                       |           |        |
| 11.                  | Site Situation                                                                                                                                                       |                                    |           |        |
| 12.                  | Whether the site is at road junction                                                                                                                                 | No                                 |           |        |
| 13.                  | Level of site in relation to approach road                                                                                                                           | equal to road level                |           |        |
| 14.                  | Whether the area is subject to                                                                                                                                       | Low lying land                     |           |        |
| 15.                  | Whether the locality is                                                                                                                                              | Developed                          |           |        |
| 16.                  | Distance of the plot from the nearest temple/<br>monument / Airport/ Other important building                                                                        | about 100m from<br>gumla kabristan |           |        |
| 17.                  | The vertical and horizontal distance from 33 KV/11 KV electric line                                                                                                  | NA                                 |           |        |
| 18.                  | Site Details                                                                                                                                                         |                                    |           |        |
| 19.                  | Whether the Site is vacant                                                                                                                                           | No                                 |           |        |
| 20.                  | if Whether the Site is vacant No - Stage of construction                                                                                                             | 1                                  |           |        |
| 21.                  | if Whether the Site is vacant No - No of Storey                                                                                                                      | G+0                                |           |        |
| 22.                  | if Whether the Site is vacant No - Nature of construction                                                                                                            | AC Shed                            |           |        |
| 23.                  | if Whether the Site is vacant No - Sketch enclosed at page                                                                                                           | Yes                                |           |        |
| 24.                  | Plot size (As per measurement)(In Sqmt)                                                                                                                              | 329.08                             |           |        |
| 25.                  | Whether the applicant encroached the Govt. land/road land/any other land/drainage channel                                                                            | No                                 |           |        |
| 26.                  | Sketch site plan showing the location of the site, important land marks and connectivity with the main road is enclosed. (For site not located on main road) at page | Attached                           |           |        |
| 27.                  | Any other information.                                                                                                                                               | NA                                 |           |        |
| 28.                  | Verification Details                                                                                                                                                 |                                    |           |        |
| 29.                  | Verified the Amins report with/without site inspection and found correct                                                                                             | Yes                                |           |        |
| 30.                  | Verified the cadastral map                                                                                                                                           |                                    |           |        |