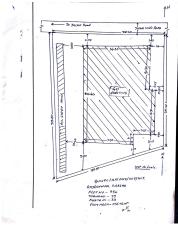

|
| 44. | EAST                                                   | east                 |
| 45. | WEST                                                   | west                 |
| 46. | NORTH                                                  | road                 |
| 47. | SOUTH                                                  | south                |
| 48. | Length of the Road(In Mtr.)                            | Exceeding 1000 meter |
| 49. | Existing Width of the Road(In Mtr.)                    | 7.5                  |
| 50. | Proposed Width of the Road as per Master Plan(In Mtr.) | 7.5                  |
| 51. | Width of the RoadWidening(In Mtr.)                     | 0.001                |

## Site Visit Photographs:





Page 2 of 4 Printed on: 25 November, 2017









Recommendation :

Remark :

Page 3 of 4 Printed on: 25 November, 2017

Nawal Kishore Prashad Junior Engg

Page 4 of 4 Printed on: 25 November, 2017