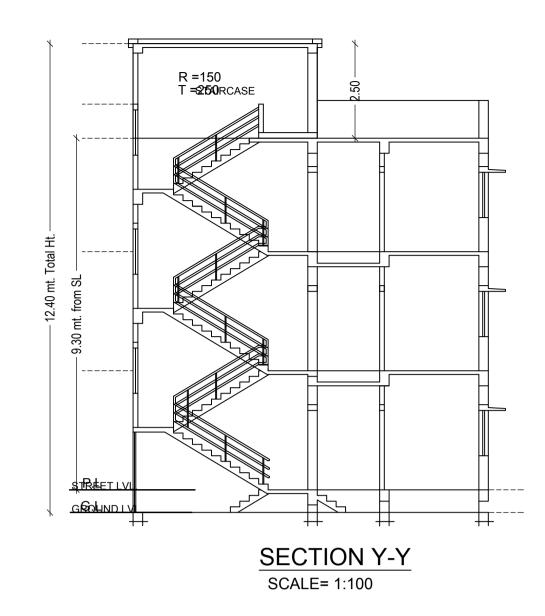

FIRST FLOOR PLAN (Proposed) (SCALE 1:100)

| UnitBUA Table for Building :A (RAJESH KUMAI | R GUPTA AND SANTOSH ) |
|---------------------------------------------|-----------------------|
|---------------------------------------------|-----------------------|

| FLOOR                | Name    | UnitBUA Type | UnitBUA Area | Carpet Area | No. of Rooms | No. of Tenement |
|----------------------|---------|--------------|--------------|-------------|--------------|-----------------|
| FIRST FLOOR<br>PLAN  | SPLIT A | FLAT         | 138.82       | 123.85      | 9            | 1               |
| SECOND<br>FLOOR PLAN | SPLIT B | FLAT         | 145.79       | 130.64      | 10           | 1               |
| Total:               | -       | -            | 284.61       | 254.49      | 19           | 2               |