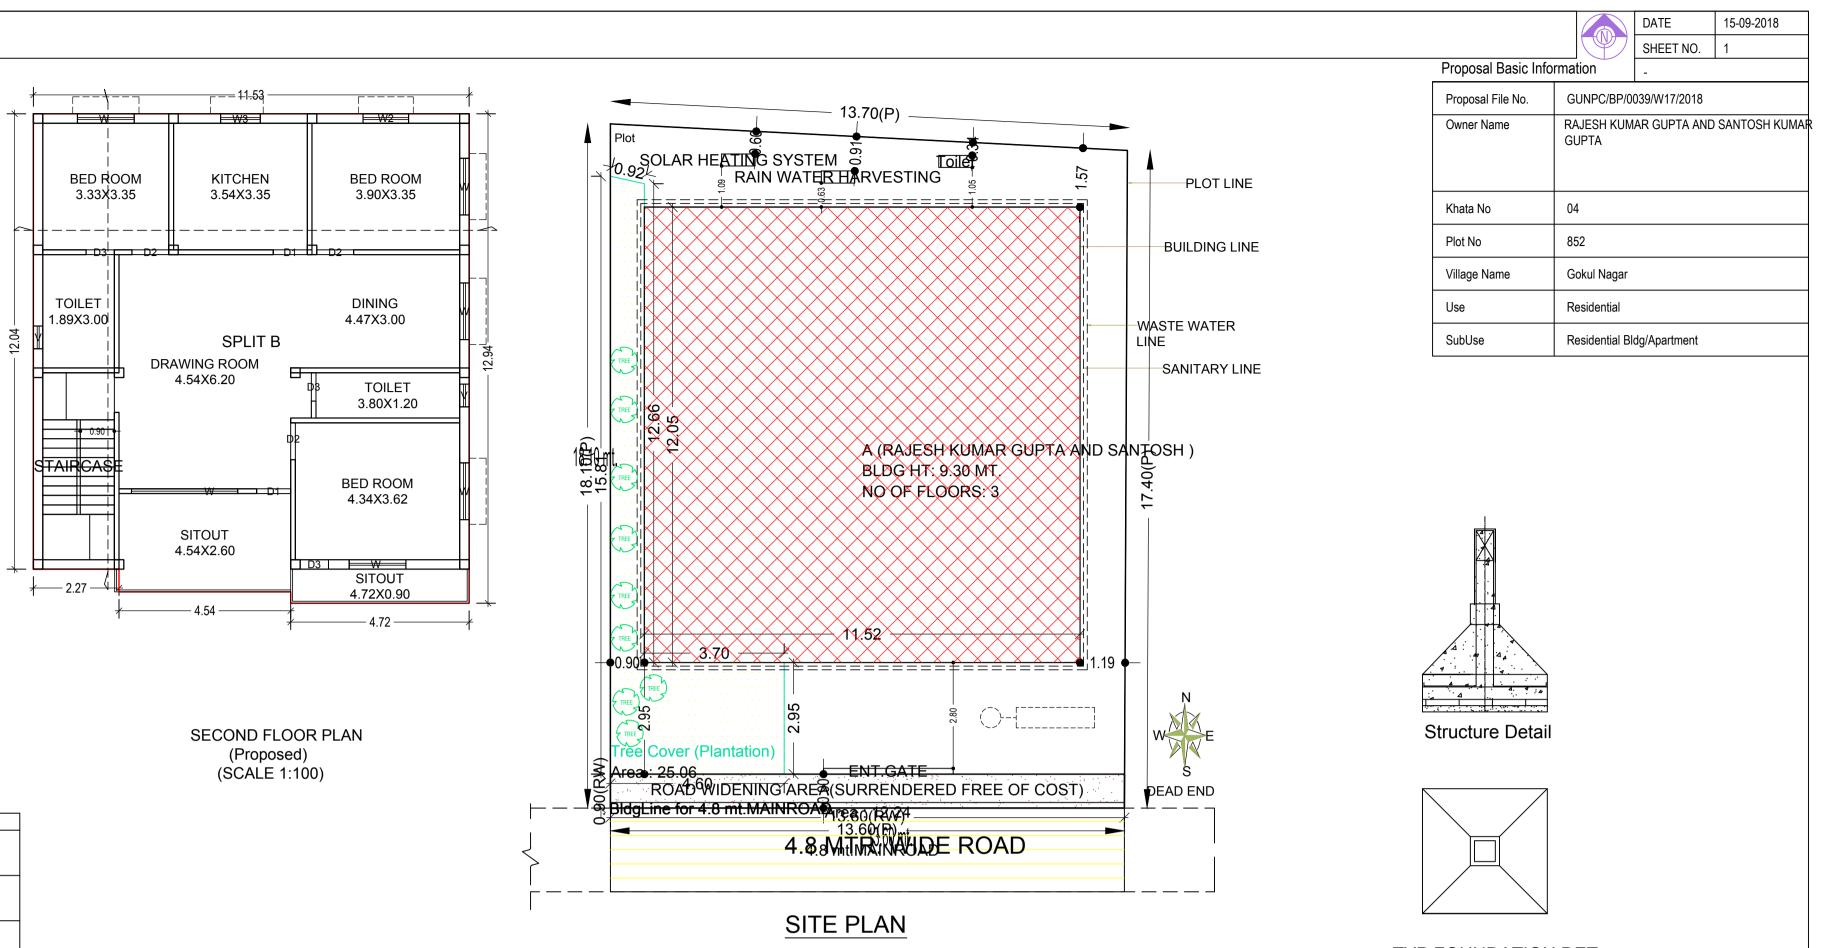

### SITE PLAN

|                     |                                         | DATE          | 15-09-2018      |
|---------------------|-----------------------------------------|---------------|-----------------|
|                     |                                         | SHEET NO.     | 2               |
| Proposal Basic Info |                                         |               |                 |
| Proposal File No.   | GUNPC/BP/0039/W17/2018                  |               |                 |
| Owner Name          | RAJESH KUM<br>GUPTA                     | IAR GUPTA ANE | ) SANTOSH KUMAF |
| Khata No            | 04<br>852<br>Gokul Nagar<br>Residential |               |                 |
| Plot No             |                                         |               |                 |
| Village Name        |                                         |               |                 |
| Use                 |                                         |               |                 |
| SubUse              | Residential Bl                          | dg/Apartment  |                 |

#### COLOR INDEX PLOT BOUNDARY ABUTTING ROAD PROPOSED CONSTRUCTION COMMON PLOT ROAD WIDENING AREA EXISTING (To be retained) EXISTING (To be demolished)