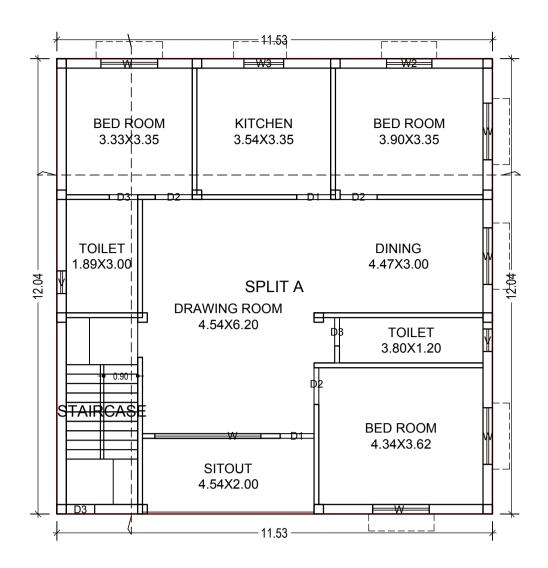

FIRST FLOOR PLAN (Proposed) (SCALE 1:100)

| UnitBUA Table for Building :A (RAJESH KUMAI | R GUPTA AND SANTOSH ) |
|---------------------------------------------|-----------------------|
|---------------------------------------------|-----------------------|

| FLOOR                | Name    | UnitBUA Type | UnitBUA Area | Carpet Area | No. of Rooms | No. of Tenement |
|----------------------|---------|--------------|--------------|-------------|--------------|-----------------|
| FIRST FLOOR<br>PLAN  | SPLIT A | FLAT         | 138.82       | 123.85      | 9            | 1               |
| SECOND<br>FLOOR PLAN | SPLIT B | FLAT         | 145.79       | 130.64      | 10           | 1               |
| Total:               | -       | -            | 284.61       | 254.49      | 19           | 2               |