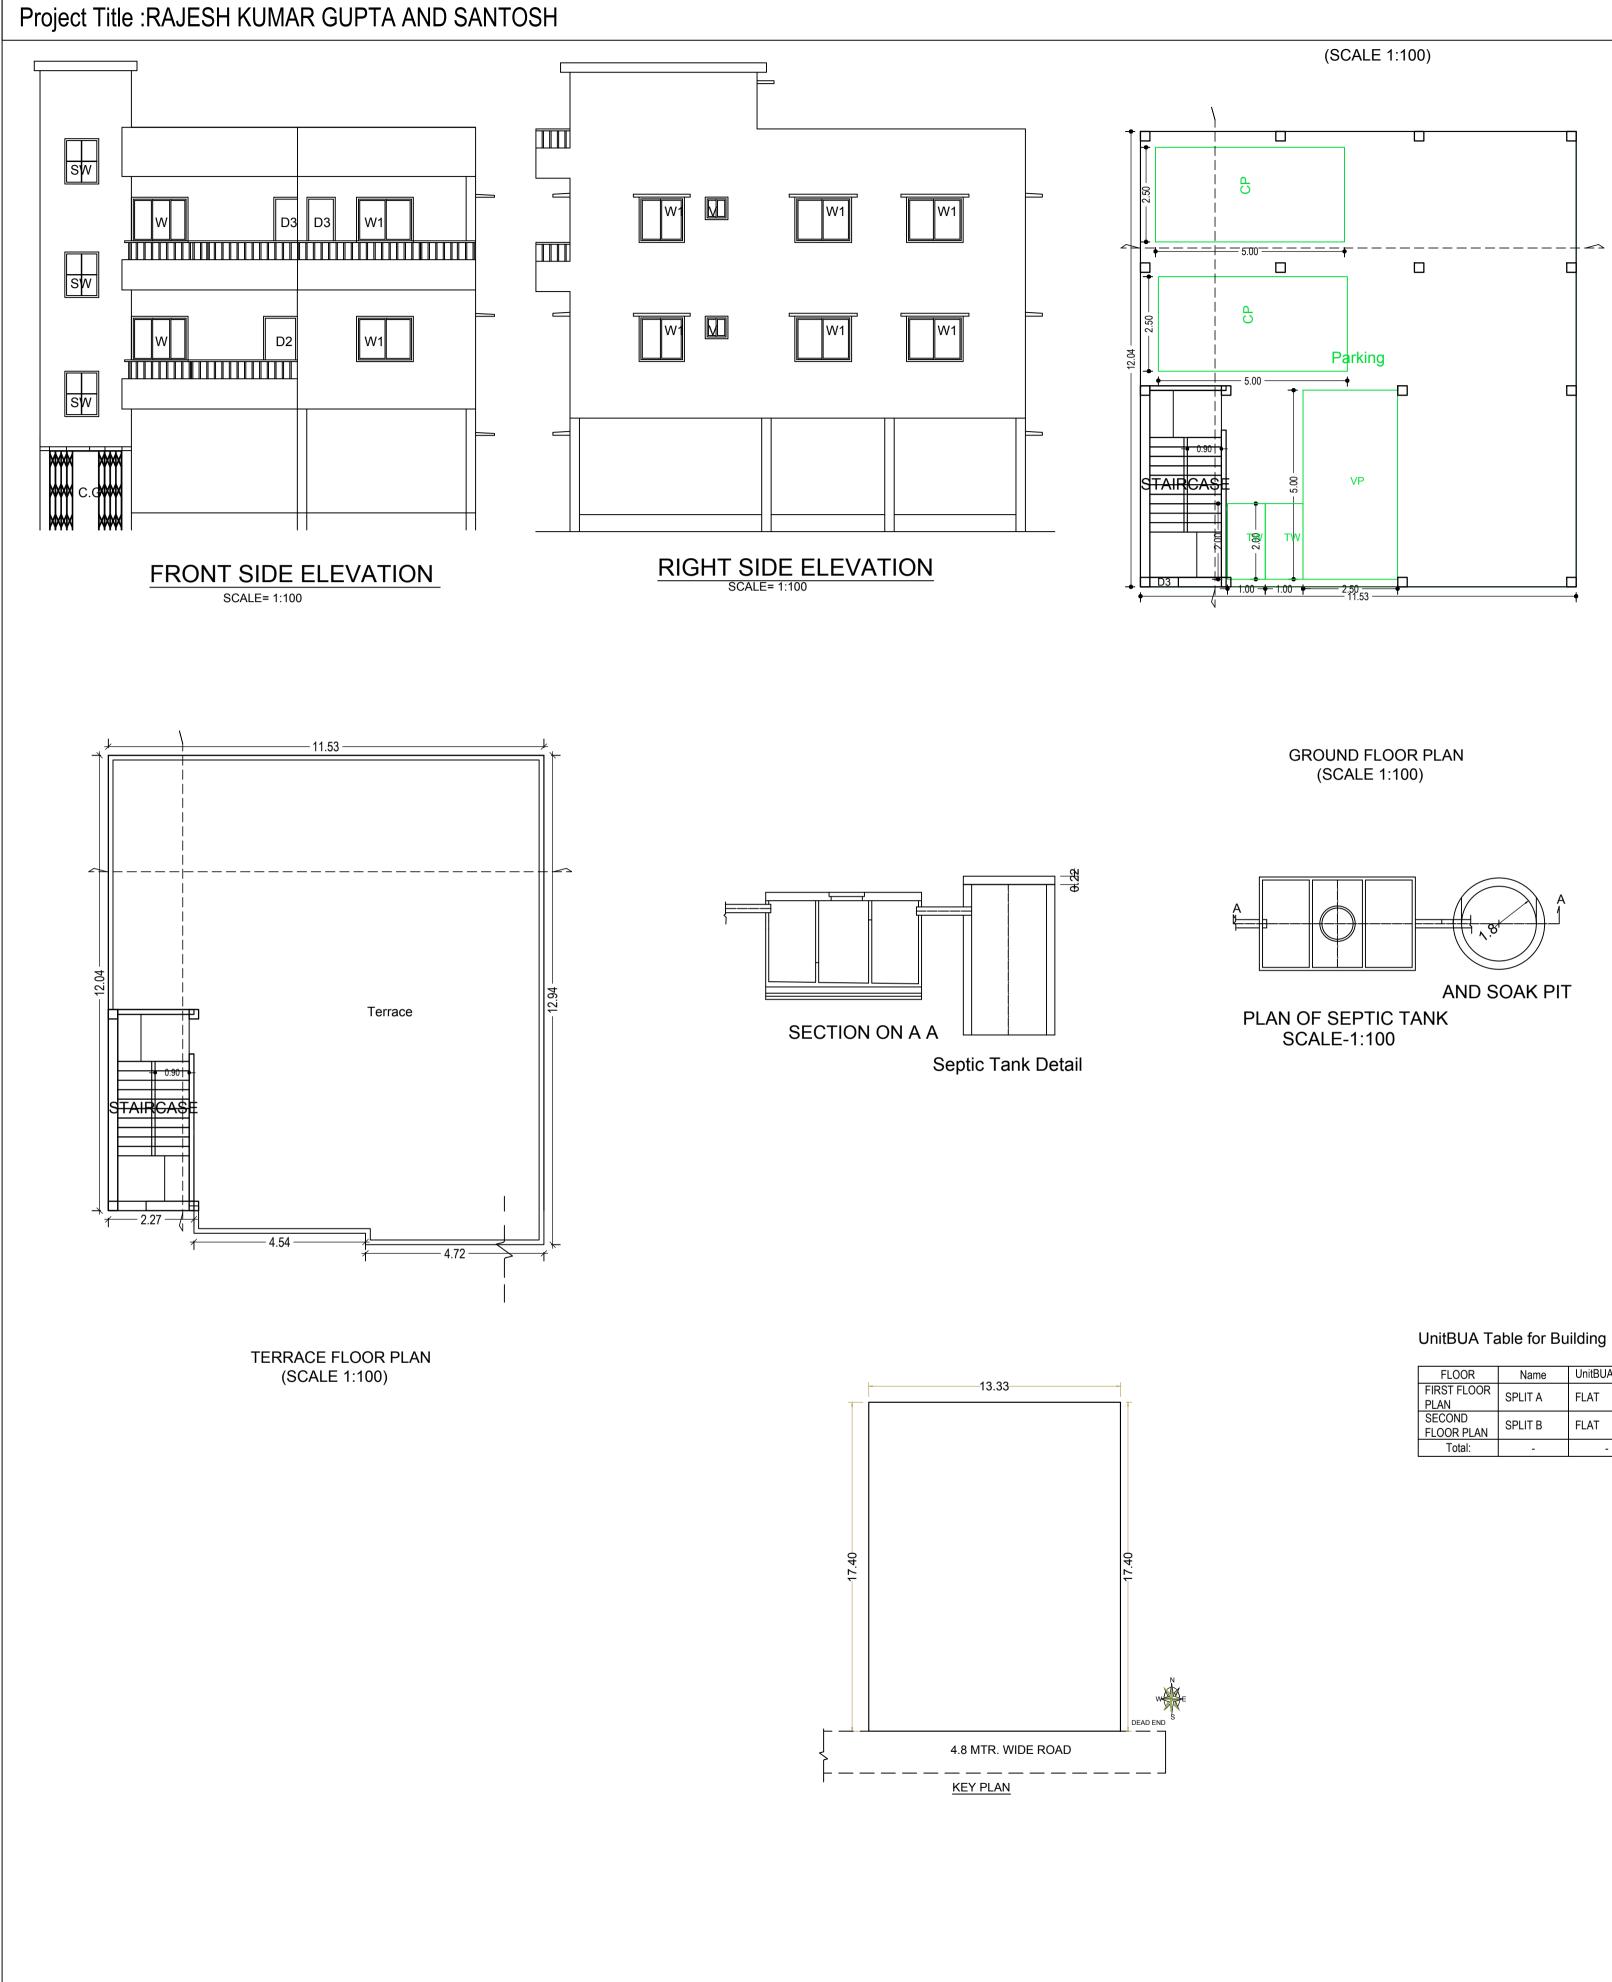

FIRST FLOOR PLAN (Proposed) (SCALE 1:100)

| UnitBUA Table for Building :A (RAJESH KUMAI | R GUPTA AND SANTOSH ) |
|---------------------------------------------|-----------------------|
|---------------------------------------------|-----------------------|

| FLOOR                | Name    | UnitBUA Type | UnitBUA Area | Carpet Area | No. of Rooms | No. of Tenement |
|----------------------|---------|--------------|--------------|-------------|--------------|-----------------|
| FIRST FLOOR<br>PLAN  | SPLIT A | FLAT         | 138.82       | 123.85      | 9            | 1               |
| SECOND<br>FLOOR PLAN | SPLIT B | FLAT         | 145.79       | 130.64      | 10           | 1               |
| Total:               | -       | -            | 284.61       | 254.49      | 19           | 2               |

#### Required Parking(Table 7a)

| Building              | Туре        | Subligg                       | Area     | Un    | its   |            | Car   |       | Visit      | tors Car |       | Two        | Wheeler |       |
|-----------------------|-------------|-------------------------------|----------|-------|-------|------------|-------|-------|------------|----------|-------|------------|---------|-------|
| Name                  | туре        | SubUse                        | (Sq.mt.) | Reqd. | Prop. | Reqd./Unit | Reqd. | Prop. | Reqd./Unit | Reqd.    | Prop. | Reqd./Unit | Reqd.   | Prop. |
| A<br>(RAJESH          |             |                               | > 0      | 1     | 2.00  | 1          | 2     | -     | -          | -        | -     | -          | -       | -     |
| KUMAR<br>GUPTA<br>AND | Desidential | Residential<br>Bldg/Apartment | > 0      | 1     | 2.00  | -          | -     | -     | -          | -        | -     | 1          | 2       | -     |
| SANTOSH               |             |                               | > 0      | 1     | 2.00  | -          | -     | -     | 1          | 1        | -     | -          | -       | -     |
|                       | Total :     |                               | -        | -     | -     | -          | 2     | 2     | -          | 1        | 1     | -          | 2       | 2     |

Parking Check (Table 7b)

| Vehicle Type          | Re  | eqd.  | Prop. |        |  |
|-----------------------|-----|-------|-------|--------|--|
| venicie rype          | No. | Area  | No.   | Area   |  |
| Car                   | -   | -     | 2     | 25.00  |  |
| Total Car             | 2   | 25.00 | 2     | 25.00  |  |
| Visitor's Car Parking | 1   | 12.50 | 1     | 12.50  |  |
| TwoWheeler            | 2   | 4.00  | 2     | 4.00   |  |
| Other Parking         | -   | -     | -     | 87.97  |  |
| Total                 | 41  | .50   |       | 129.47 |  |