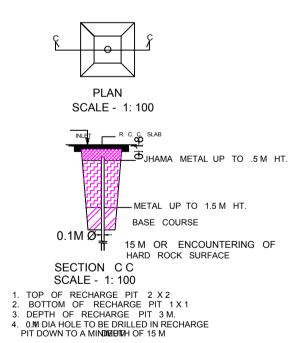

posal Basic Info |                                         |               |                 |
| Proposal File No.   | GUNPC/BP/0039/W17/2018                  |               |                 |
| Owner Name          | RAJESH KUM<br>GUPTA                     | IAR GUPTA ANE | ) SANTOSH KUMAF |
| Khata No            | 04<br>852<br>Gokul Nagar<br>Residential |               |                 |
| Plot No             |                                         |               |                 |
| Village Name        |                                         |               |                 |
| Use                 |                                         |               |                 |
| SubUse              | Residential Bl                          | dg/Apartment  |                 |







| LTP NAME AND SIGNATURE              | STRUCTURAL ENG'S NAME AND SIGNATURE | BUILDER NAME AND SIGNATURE |
|-------------------------------------|-------------------------------------|----------------------------|
| DEEPAK DIWAN<br>GUNPC/ARC/0003/2017 |                                     |                            |