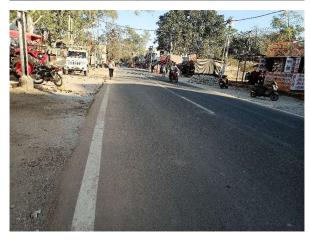

Road No. / Name : PALKOT ROAD GUMLA Registration No. : GUNPC/ENG/0002/2017

| Site Visit Checklist |                                                                                                                                                                      |                    |           |        |
|----------------------|----------------------------------------------------------------------------------------------------------------------------------------------------------------------|--------------------|-----------|--------|
| #                    | Description                                                                                                                                                          | As On Site         | Objection | Remark |
| 1.                   | Whether Existing at Site                                                                                                                                             | Yes                |           |        |
| 2.                   | Whether connected with an existing public road                                                                                                                       | Yes                |           |        |
| 3.                   | Status of road                                                                                                                                                       | Public             |           |        |
| 4.                   | Nature of Road                                                                                                                                                       | Blacktop           |           |        |
| 5.                   | Width of approach road                                                                                                                                               | 18.29 m            |           |        |
| 6.                   | Whether road side drain exists                                                                                                                                       | Yes                |           |        |
| 7.                   | if Whether road side drain exists is Yes - Width                                                                                                                     | 0.91 m             |           |        |
| 8.                   | if Whether road side drain exists is Yes - Nature                                                                                                                    | Concrete           |           |        |
| 9.                   | if Whether road side drain exists is Yes - Whether connected to                                                                                                      | Public Drain       |           |        |
| ١0.                  | Whether the site is at road junction                                                                                                                                 | No                 |           |        |
| 11.                  | Level of site in relation to approach road                                                                                                                           | Same level of road |           |        |
| 12.                  | Whether the area is subject to                                                                                                                                       | NA                 |           |        |
| 13.                  | Whether the locality is                                                                                                                                              | Developed          |           |        |
| 14.                  | Distance of the plot from the nearest temple/<br>monument / Airport/ Other important building                                                                        | NA                 |           |        |
| 15.                  | The vertical and horizontal distance from 33 KV/11 KV electric line                                                                                                  | 10 FT              |           |        |
| 16.                  | Whether the Site is vacant                                                                                                                                           | No                 |           |        |
| 17.                  | if Whether the Site is vacant No - Stage of construction                                                                                                             | 1                  |           |        |
| 18.                  | if Whether the Site is vacant No - No of Storey                                                                                                                      | 1                  |           |        |
| 19.                  | if Whether the Site is vacant No - Nature of construction                                                                                                            | AC Shed            |           |        |
| 20.                  | if Whether the Site is vacant No - Sketch enclosed at page                                                                                                           | Yes                |           |        |
| 21.                  | Plot size (As per measurement)(In Sqmt)                                                                                                                              | 331.81             |           |        |
| 22.                  | Whether the applicant encroached the Govt. land/road land/any other land/drainage channel                                                                            | No                 |           |        |
| 23.                  | Sketch site plan showing the location of the site, important land marks and connectivity with the main road is enclosed. (For site not located on main road) at page | attached           |           |        |
| 24.                  | Any other information.                                                                                                                                               | NA                 |           |        |
| 25.                  | Verified the Amins report with/without site inspection and found correct                                                                                             | Yes                |           |        |
| 26.                  | Land Use                                                                                                                                                             | Commercial         |           |        |
| 27.                  | Road                                                                                                                                                                 | Yes                |           |        |
| 28.                  | Sewerage                                                                                                                                                             | No                 |           |        |
| 29.                  | Drainage                                                                                                                                                             | Yes                |           |        |
| 30.                  | Water facility                                                                                                                                                       | Yes                |           |        |

## **Site Visit Photographs:**

Page 2 of 4 Printed on: 28 March, 2023

Recommendation: Verified & found Ok

**Remark**: site is visited and found some old structure. but applicant has provided old structure demolation affidavit, which structure is demolish after BPAMS MAP is approved.