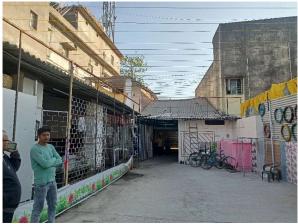

## **Site Visit Photographs:**

Page 2 of 4 Printed on: 28 March, 2023

Recommendation: Verified & found Ok

**Remark**: site is visited and found some old structure. but applicant has provided old structure demolation affidavit, which structure is demolish after BPAMS MAP is approved.