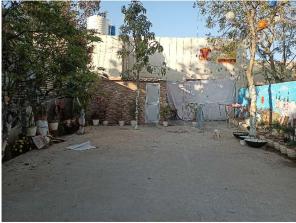

## **Site Visit Photographs:**

Page 2 of 4 Printed on: 28 March, 2023

Recommendation: Verified & found Ok

**Remark**: site is visited and found some old structure. but applicant has provided old structure demolation affidavit, which structure is demolish after BPAMS MAP is approved.