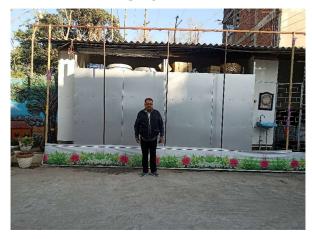

## **Site Visit Photographs:**

Page 2 of 4 Printed on: 28 March, 2023

Recommendation: Verified & found Ok

**Remark**: site is visited and found some old structure. but applicant has provided old structure demolation affidavit, which structure is demolish after BPAMS MAP is approved.