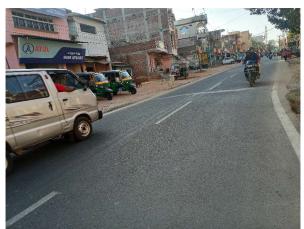

Road No. / Name : PALKOT ROAD GUMLA Registration No. : GUNPC/ENG/0002/2017

| Site Visit Checklist |                                                                                                                                                                      |                    |           |        |
|----------------------|----------------------------------------------------------------------------------------------------------------------------------------------------------------------|--------------------|-----------|--------|
| #                    | Description                                                                                                                                                          | As On Site         | Objection | Remark |
| 1.                   | Whether Existing at Site                                                                                                                                             | Yes                |           |        |
| 2.                   | Whether connected with an existing public road                                                                                                                       | Yes                |           |        |
| 3.                   | Status of road                                                                                                                                                       | Public             |           |        |
| 4.                   | Nature of Road                                                                                                                                                       | Blacktop           |           |        |
| 5.                   | Width of approach road                                                                                                                                               | 18.29 m            |           |        |
| 6.                   | Whether road side drain exists                                                                                                                                       | Yes                |           |        |
| 7.                   | if Whether road side drain exists is Yes - Width                                                                                                                     | 0.91 m             |           |        |
| 8.                   | if Whether road side drain exists is Yes - Nature                                                                                                                    | Concrete           |           |        |
| 9.                   | if Whether road side drain exists is Yes - Whether connected to                                                                                                      | Public Drain       |           |        |
| ١0.                  | Whether the site is at road junction                                                                                                                                 | No                 |           |        |
| 11.                  | Level of site in relation to approach road                                                                                                                           | Same level of road |           |        |
| 12.                  | Whether the area is subject to                                                                                                                                       | NA                 |           |        |
| 13.                  | Whether the locality is                                                                                                                                              | Developed          |           |        |
| 14.                  | Distance of the plot from the nearest temple/<br>monument / Airport/ Other important building                                                                        | NA                 |           |        |
| 15.                  | The vertical and horizontal distance from 33 KV/11 KV electric line                                                                                                  | 10 FT              |           |        |
| 16.                  | Whether the Site is vacant                                                                                                                                           | No                 |           |        |
| 17.                  | if Whether the Site is vacant No - Stage of construction                                                                                                             | 1                  |           |        |
| 18.                  | if Whether the Site is vacant No - No of Storey                                                                                                                      | 1                  |           |        |
| 19.                  | if Whether the Site is vacant No - Nature of construction                                                                                                            | AC Shed            |           |        |
| 20.                  | if Whether the Site is vacant No - Sketch enclosed at page                                                                                                           | Yes                |           |        |
| 21.                  | Plot size (As per measurement)(In Sqmt)                                                                                                                              | 331.81             |           |        |
| 22.                  | Whether the applicant encroached the Govt. land/road land/any other land/drainage channel                                                                            | No                 |           |        |
| 23.                  | Sketch site plan showing the location of the site, important land marks and connectivity with the main road is enclosed. (For site not located on main road) at page | attached           |           |        |
| 24.                  | Any other information.                                                                                                                                               | NA                 |           |        |
| 25.                  | Verified the Amins report with/without site inspection and found correct                                                                                             | Yes                |           |        |
| 26.                  | Land Use                                                                                                                                                             | Commercial         |           |        |
| 27.                  | Road                                                                                                                                                                 | Yes                |           |        |
| 28.                  | Sewerage                                                                                                                                                             | No                 |           |        |
| 29.                  | Drainage                                                                                                                                                             | Yes                |           |        |
| 30.                  | Water facility                                                                                                                                                       | Yes                |           |        |

## **Site Visit Photographs:**

Page 2 of 4 Printed on: 28 March, 2023

Recommendation: Verified & found Ok

**Remark**: site is visited and found some old structure. but applicant has provided old structure demolation affidavit, which structure is demolish after BPAMS MAP is approved.