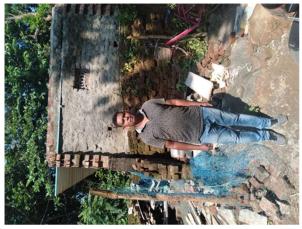

## **Site Visit Photographs:**

Page 2 of 3 Printed on: 04 January, 2023

Recommendation: Verified & found Ok

**Remark**: Site is visited & found construction work is progress at plinth work and some brick work is done, but at site east, north, west and south direction set back area is found as per building byelaws.