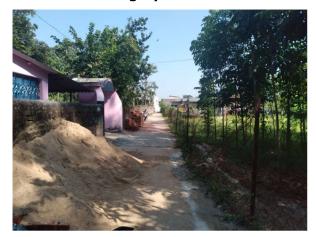

## **Site Visit Photographs:**

Page 2 of 3 Printed on: 04 January, 2023

Recommendation: Verified & found Ok

**Remark**: Site is visited & found construction work is progress at plinth work and some brick work is done, but at site east, north, west and south direction set back area is found as per building byelaws.