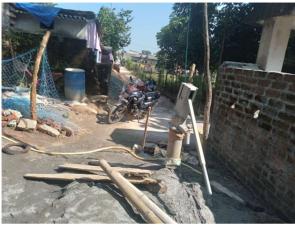

## **Site Visit Photographs:**

Page 2 of 3 Printed on: 04 January, 2023

Recommendation: Verified & found Ok

**Remark**: Site is visited & found construction work is progress at plinth work and some brick work is done, but at site east, north, west and south direction set back area is found as per building byelaws.