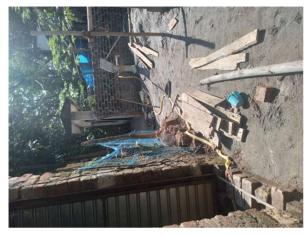

## **Site Visit Photographs:**

Page 2 of 3 Printed on: 04 January, 2023

Recommendation: Verified & found Ok

**Remark**: Site is visited & found construction work is progress at plinth work and some brick work is done, but at site east, north, west and south direction set back area is found as per building byelaws.