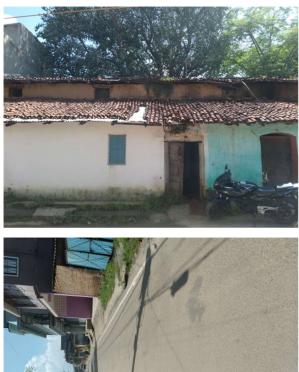

## Site Visit Photographs :

Recommendation : Verified & found Ok Remark : BEFORE DEMOLISHED THE OLD STRUCTURE THAN AFTER START NEW CONSTRUCTION WORK.

> Anand Kumar Murmu Junior Engg