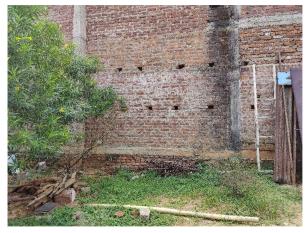

## Site Visit Photographs :

Recommendation : Verified & found Ok

**Remark** : Site is visited & found old structure at site, Applicant provided old structure demolition affidavit. After bpams map will approved, old structure will be demolished before work started.