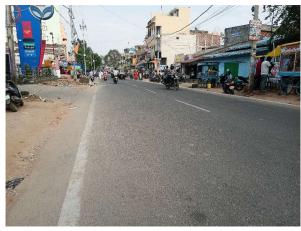

|       | Site Visit Checklist                                                                                                                                                          |                          |           |        |  |  |
|-------|-------------------------------------------------------------------------------------------------------------------------------------------------------------------------------|--------------------------|-----------|--------|--|--|
| #     | Description                                                                                                                                                                   | As On Site               | Objection | Remark |  |  |
| 1.    | Whether Existing at Site                                                                                                                                                      | Yes                      |           |        |  |  |
| 2.    | Whether connected with an existing public road                                                                                                                                | Yes                      |           |        |  |  |
| 3.    | Status of road                                                                                                                                                                | Public                   |           |        |  |  |
| 4. I  | Nature of Road                                                                                                                                                                | Blacktop                 |           |        |  |  |
| 5. v  | Width of approach road                                                                                                                                                        | 9.0 m                    |           |        |  |  |
| 6. \  | Whether road side drain exists                                                                                                                                                | Yes                      |           |        |  |  |
| 7. j  | if Whether road side drain exists is Yes - Width                                                                                                                              | 0.91 m                   |           |        |  |  |
| 8. j  | if Whether road side drain exists is Yes - Nature                                                                                                                             | Concrete                 |           |        |  |  |
|       | if Whether road side drain exists is Yes - Whether connected to                                                                                                               | Public Drain             |           |        |  |  |
| 10.   | Whether the site is at road junction                                                                                                                                          | No                       |           |        |  |  |
| 11. J | Level of site in relation to approach road                                                                                                                                    | same level of road       |           |        |  |  |
| 12.   | Whether the area is subject to                                                                                                                                                | NA                       |           |        |  |  |
| 13. \ | Whether the locality is                                                                                                                                                       | Developed                |           |        |  |  |
|       | Distance of the plot from the nearest temple/<br>monument / Airport/ Other important building                                                                                 | 20 m away petrol<br>pump |           |        |  |  |
|       | The vertical and horizontal distance from 33 KV/11 KV electric line                                                                                                           | 15 feet                  |           |        |  |  |
| 16. \ | Whether the Site is vacant                                                                                                                                                    | No                       |           |        |  |  |
| 17. j | if Whether the Site is vacant No - Stage of construction                                                                                                                      | 1                        |           |        |  |  |
| 18. j | if Whether the Site is vacant No - No of Storey                                                                                                                               | 2                        |           |        |  |  |
| 19. j | if Whether the Site is vacant No - Nature of construction                                                                                                                     | RCC                      |           |        |  |  |
|       | if Whether the Site is vacant No - Sketch enclosed at page                                                                                                                    | Yes                      |           |        |  |  |
| 21.   | Plot size (As per measurement)(In Sqmt)                                                                                                                                       | 388.8                    |           |        |  |  |
|       | Whether the applicant encroached the Govt. land/road land/any other land/drainage channel                                                                                     | No                       |           |        |  |  |
| i     | Sketch site plan showing the location of the site,<br>important land marks and connectivity with the main<br>road is enclosed. (For site not located on main road) at<br>page | attached                 |           |        |  |  |
| 24.   | Any other information.                                                                                                                                                        | NA                       |           |        |  |  |
|       | Verified the Amins report with/without site inspection and found correct                                                                                                      | Yes                      |           |        |  |  |
| 26.   | Land Use                                                                                                                                                                      | Composite Use I          |           |        |  |  |
| 27. J | Road                                                                                                                                                                          | Yes                      |           |        |  |  |
| 28.   | Sewerage                                                                                                                                                                      | No                       |           |        |  |  |
| 29. J | Drainage                                                                                                                                                                      | Yes                      |           |        |  |  |
| 30. \ | Water facility                                                                                                                                                                | Yes                      |           |        |  |  |

## Site Visit Photographs :

Recommendation : Verified & found Ok

**Remark** : Site is visited & found old structure at site, Applicant provided old structure demolition affidavit. After bpams map will approved, old structure will be demolished before work started.