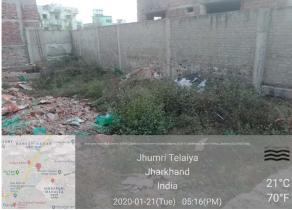

house of shankar<br>rajak and idgaah |
| 34. | NORTH                                                  | 3.66mtr wide road                    |
| 35. | SOUTH                                                  | land of pravin<br>kumar              |
| 36. | Length of the Road(In Mtr.)                            | Up to 50 meter                       |
| 37. | Existing Width of the Road(In Mtr.)                    | 3.66                                 |
| 38. | Proposed Width of the Road as per Master Plan(In Mtr.) | 3.66                                 |
| 39. | Width of the RoadWidening(In Mtr.)                     | 0                                    |
| 40. | Plot area (As per deed)                                | 161.84                               |

## Site Visit Photographs :







## Recommendation : Remark :

Junior Engg Junior Engg