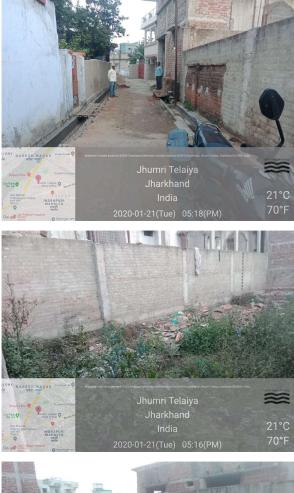

| house of shankar<br>rajak and idgaah |
| 34. | NORTH                                                  | 3.66mtr wide road                    |
| 35. | SOUTH                                                  | land of pravin<br>kumar              |
| 36. | Length of the Road(In Mtr.)                            | Up to 50 meter                       |
| 37. | Existing Width of the Road(In Mtr.)                    | 3.66                                 |
| 38. | Proposed Width of the Road as per Master Plan(In Mtr.) | 3.66                                 |
| 39. | Width of the RoadWidening(In Mtr.)                     | 0                                    |
| 40. | Plot area (As per deed)                                | 161.84                               |

## Site Visit Photographs :







## Recommendation : Remark :

Junior Engg Junior Engg