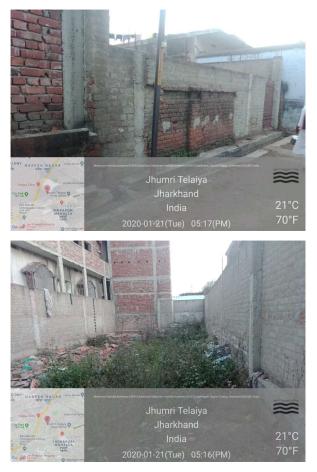

ouse of shankar<br>rajak and idgaah |
| 34. | NORTH                                                  | 3.66mtr wide road                    |
| 35. | SOUTH                                                  | land of pravin<br>kumar              |
| 36. | Length of the Road(In Mtr.)                            | Up to 50 meter                       |
| 37. | Existing Width of the Road(In Mtr.)                    | 3.66                                 |
| 38. | Proposed Width of the Road as per Master Plan(In Mtr.) | 3.66                                 |
| 39. | Width of the RoadWidening(In Mtr.)                     | 0                                    |
| 40. | Plot area (As per deed)                                | 161.84                               |

## Site Visit Photographs :







## Recommendation : Remark :

Junior Engg Junior Engg