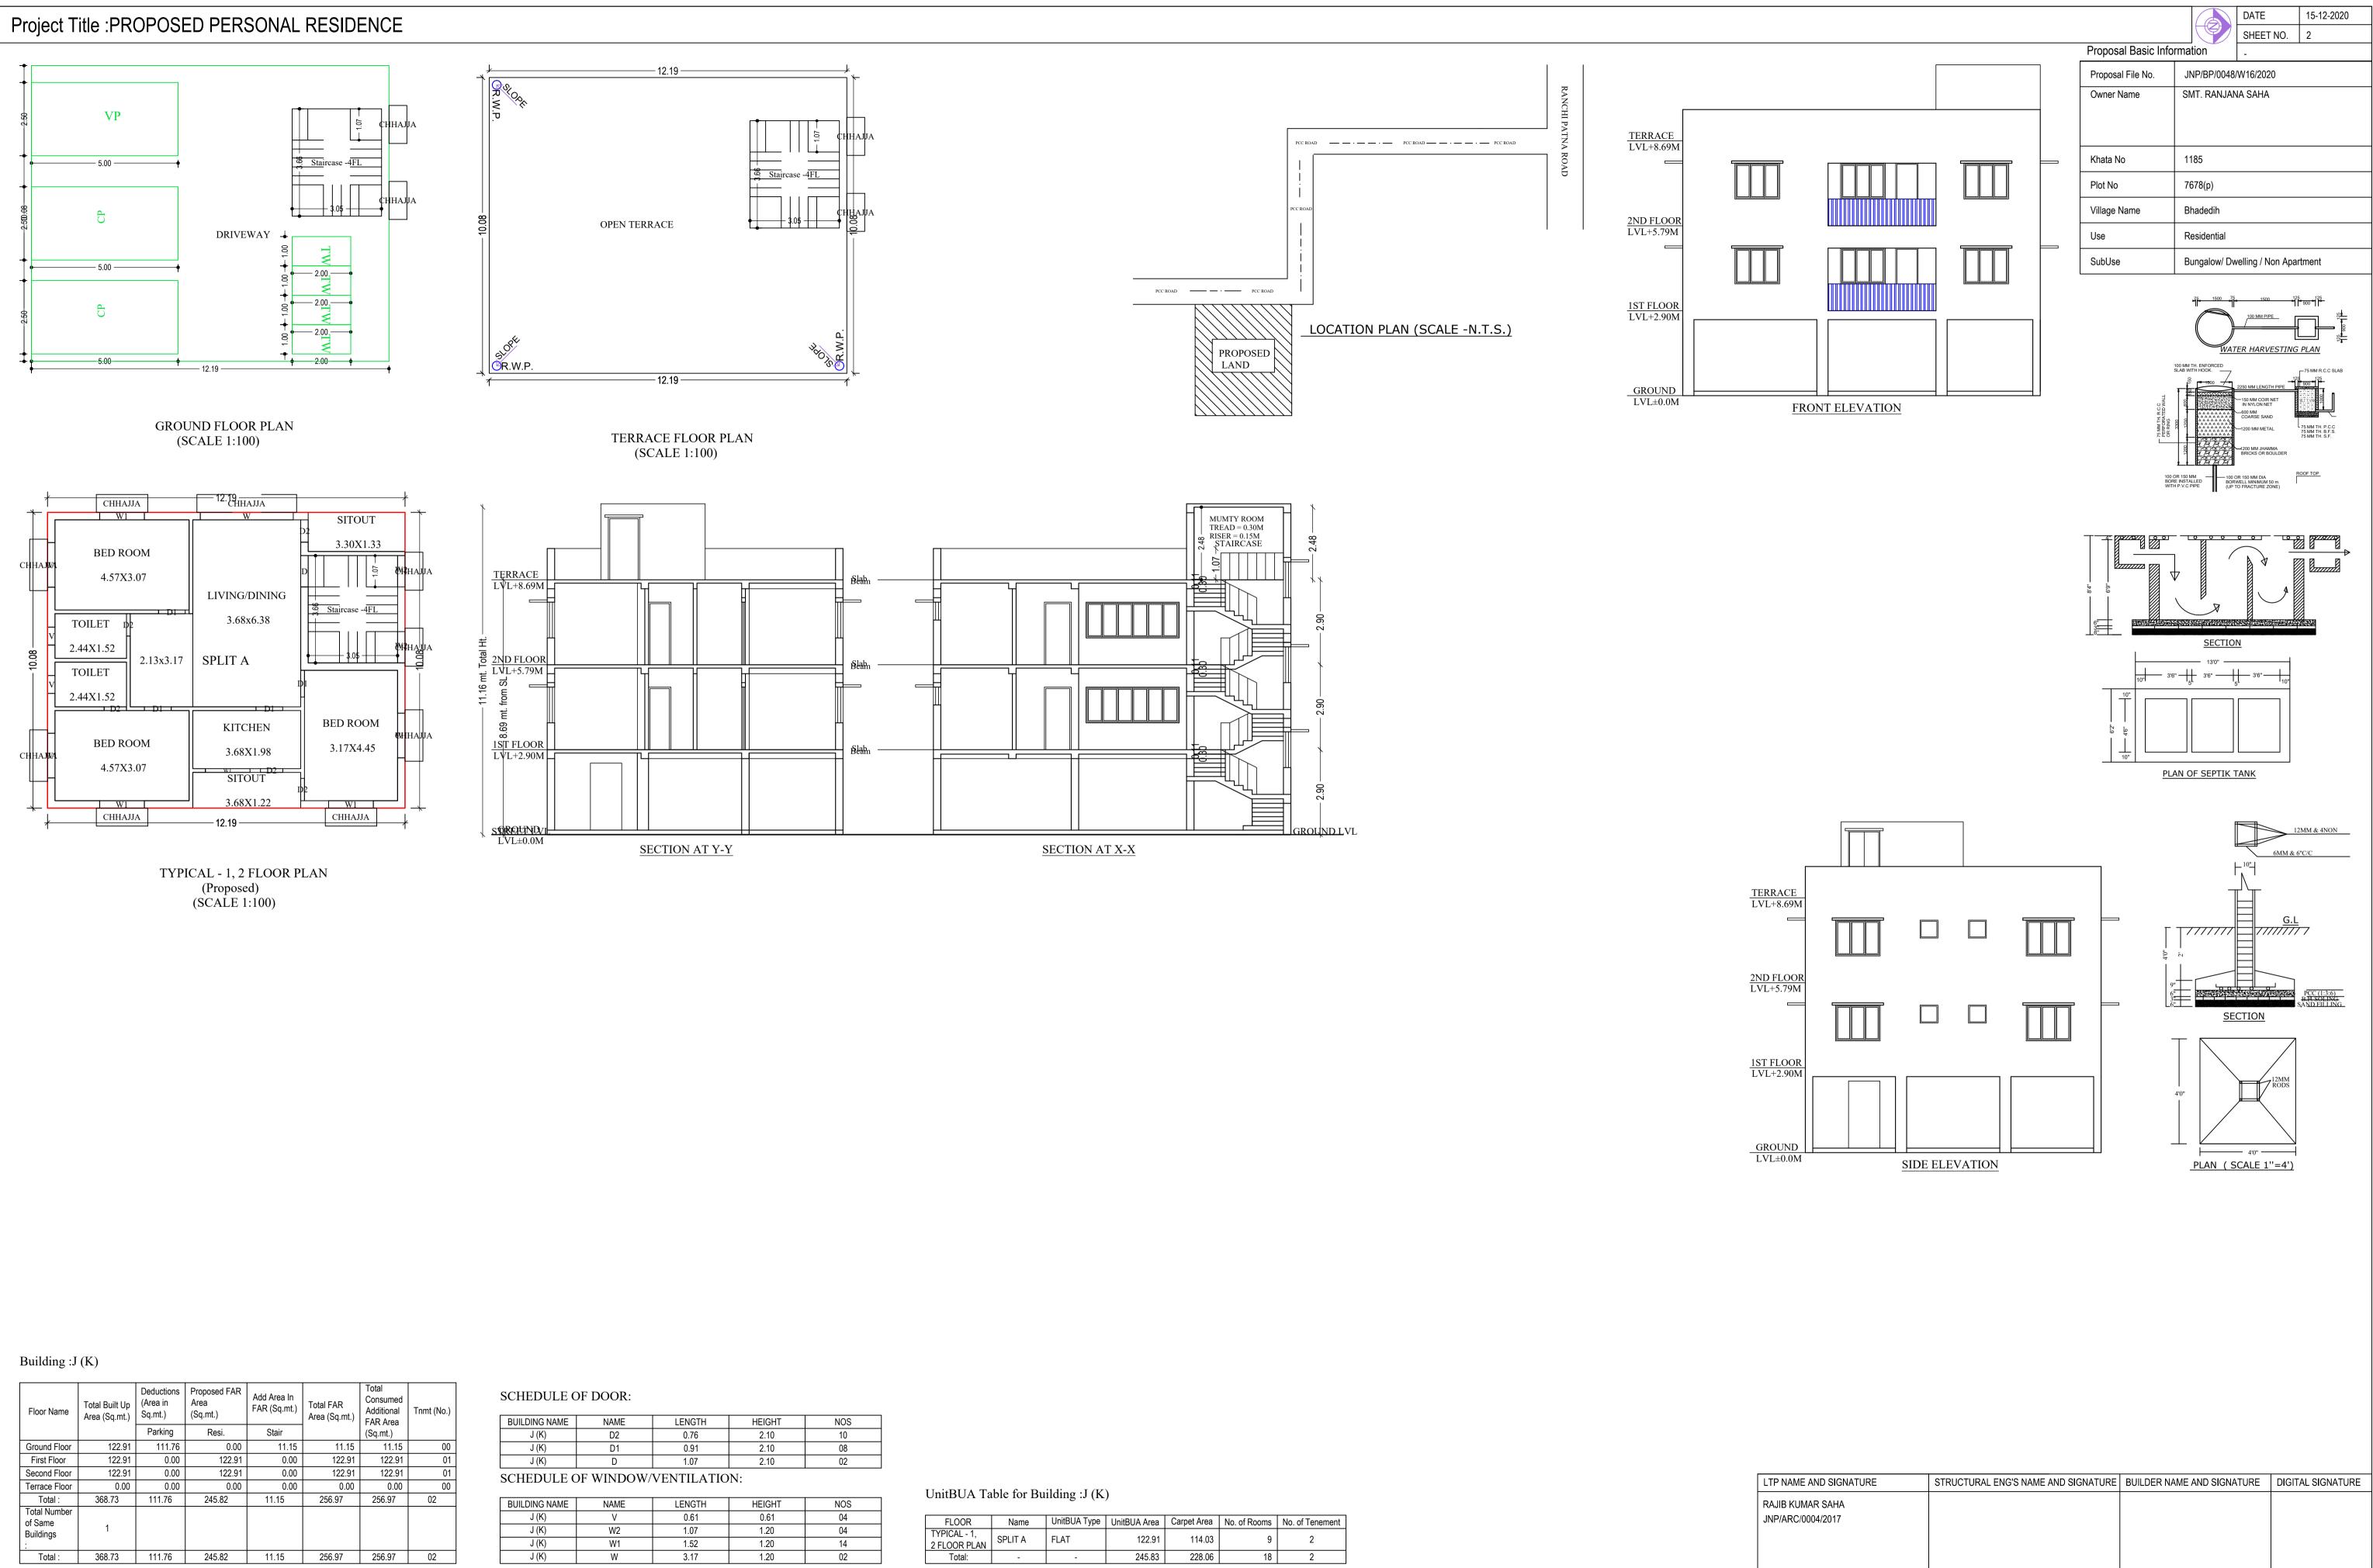

## Buildingwise Floor FAR Details

|               | Building               | Name              | Total                |                |  |  |
|---------------|------------------------|-------------------|----------------------|----------------|--|--|
| Floor Name    | J (K                   | ()                |                      |                |  |  |
| r ioor runno  | Proposed Built Up Area | Proposed FAR Area | Total Proposed Built | Total FAR Area |  |  |
|               | (Sq.mt.)               | (Sq.mt.)          | Up Area (Sq.mt.)     | (Sq.mt.)       |  |  |
| Ground Floor  | 122.91                 | 11.15             | 122.91               | 11.15          |  |  |
| First Floor   | 122.91                 | 122.91            | 122.91               | 122.91         |  |  |
| Second Floor  | 122.91                 | 122.91            | 122.91               | 122.91         |  |  |
| Terrace Floor | 0.00                   | 0.00              | 0.00                 | 0.00           |  |  |
| Total :       | 368.73                 | 256.97            | 368.73               | 256.97         |  |  |

## Building USE/SUBUSE Details

| Building Name | Building Use      | Building SubUse | Building Structure |
|---------------|-------------------|-----------------|--------------------|
| J (K)         | J (K) Residential |                 | Non-Highrise       |

| Floor Name                                | Total Built Up<br>Area (Sq.mt.) | Deductions<br>(Area in<br>Sq.mt.) | Proposed FAR<br>Area<br>(Sq.mt.) | Add Area In<br>FAR (Sq.mt.) | Total FAR<br>Area (Sq.mt.) | Total<br>Consumed<br>Additional<br>FAR Area | Tnmt (No.) |
|-------------------------------------------|---------------------------------|-----------------------------------|----------------------------------|-----------------------------|----------------------------|---------------------------------------------|------------|
|                                           |                                 | Parking                           | Resi.                            | Stair                       |                            | (Sq.mt.)                                    |            |
| Ground Floor                              | 122.91                          | 111.76                            | 0.00                             | 11.15                       | 11.15                      | 11.15                                       | 00         |
| First Floor                               | 122.91                          | 0.00                              | 122.91                           | 0.00                        | 122.91                     | 122.91                                      | 01         |
| Second Floor                              | 122.91                          | 0.00                              | 122.91                           | 0.00                        | 122.91                     | 122.91                                      | 01         |
| Terrace Floor                             | 0.00                            | 0.00                              | 0.00                             | 0.00                        | 0.00                       | 0.00                                        | 00         |
| Total :                                   | 368.73                          | 111.76                            | 245.82                           | 11.15                       | 256.97                     | 256.97                                      | 02         |
| Total Number<br>of Same<br>Buildings<br>: | 1                               |                                   |                                  |                             |                            |                                             |            |
| Total :                                   | 368.73                          | 111.76                            | 245.82                           | 11.15                       | 256.97                     | 256.97                                      | 02         |

| BUILDING NAME | NAME | LENGTH | HEIGHT | NOS |
|---------------|------|--------|--------|-----|
| J (K)         | D2   | 0.76   | 2.10   | 10  |
| J (K)         | D1   | 0.91   | 2.10   | 08  |
| J (K)         | D    | 1.07   | 2.10   | 02  |
| BUILDING NAME | NAME | LENGTH | HEIGHT | NOS |
| BUILDING NAME | NAME | LENGTH | HEIGHT | NOS |
| J (K)         | V    | 0.61   | 0.61   | 04  |
| J (K)         | W2   | 1.07   | 1.20   | 04  |
| J (K) W1      |      | 1.52   | 1.20   | 14  |
|               |      |        |        |     |

| FLOOR                        | Name    | UnitBUA Type | UnitBUA Area | Carpet Area | No. of Rooms | No. of Tenement |
|------------------------------|---------|--------------|--------------|-------------|--------------|-----------------|
| TYPICAL - 1,<br>2 FLOOR PLAN | SPLIT A | FLAT         | 122.91       | 114.03      | 9            | 2               |
| Total:                       |         |              | 245.83       | 228.06      | 18           | 2               |
|                              |         |              |              |             |              |                 |