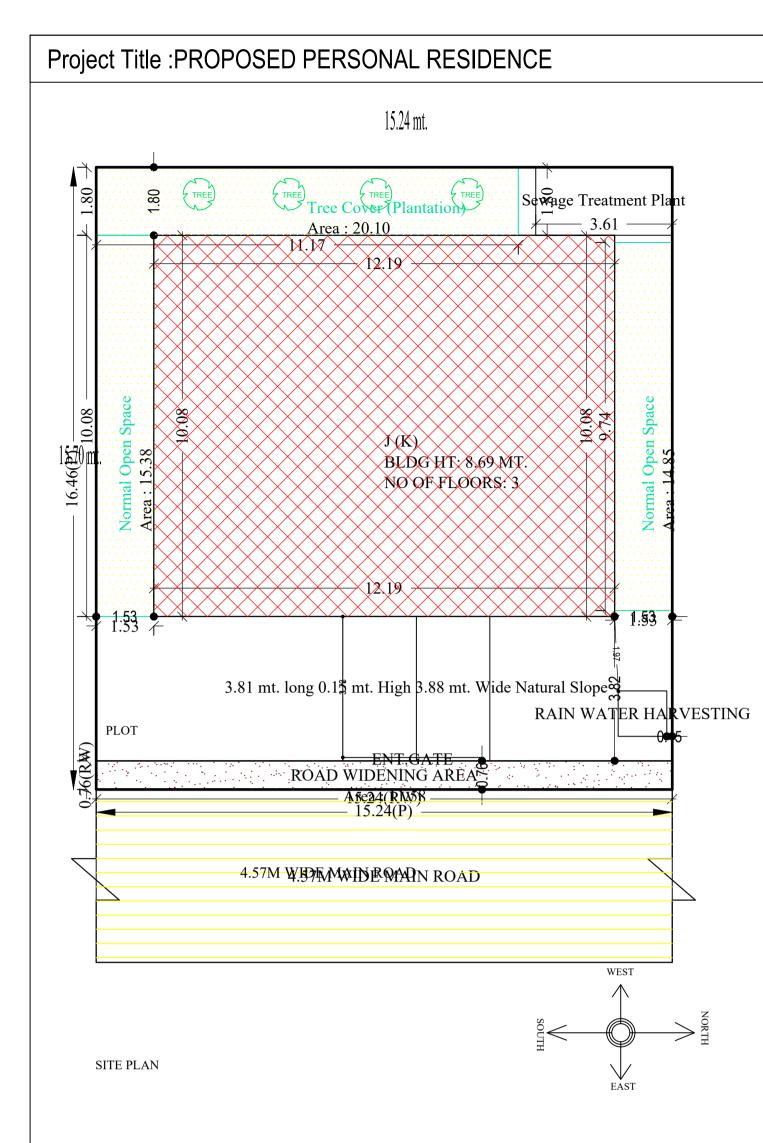

|          |                                         |                    |          |         |                        |                     |                                 |                                              |                                           |                                      |                               |                                                         |                                              |                                       |                                  |                   | DATE              | 45 40 0000 |                |
|----------|-----------------------------------------|--------------------|----------|---------|------------------------|---------------------|---------------------------------|----------------------------------------------|-------------------------------------------|--------------------------------------|-------------------------------|---------------------------------------------------------|----------------------------------------------|---------------------------------------|----------------------------------|-------------------|-------------------|------------|----------------|
|          |                                         |                    |          |         |                        |                     |                                 |                                              |                                           |                                      |                               |                                                         |                                              |                                       |                                  |                   | DATE<br>SHEET NO. | 15-12-2020 | )              |
|          |                                         |                    |          |         |                        |                     |                                 |                                              |                                           |                                      |                               |                                                         |                                              | Propos                                | al Basic Info                    | rmation           |                   |            |                |
|          |                                         |                    |          |         | FAR & To               | enement D           | etails (Tabl                    | e 4c-1)                                      |                                           |                                      |                               |                                                         |                                              | Bropos                                | al File No.                      | JNP/BP/004        | 8/11/2020         |            |                |
|          |                                         |                    |          |         |                        | 1                   | <u>`</u>                        | ,                                            |                                           |                                      |                               |                                                         |                                              |                                       |                                  |                   |                   |            |                |
|          |                                         |                    |          |         | Building               | No. of Same<br>Bldg | Total Built Up<br>Area (Sq.mt.) | Deductions<br>(Area in<br>Sq.mt.)<br>Parking | Proposed<br>FAR Area<br>(Sq.mt.)<br>Resi. | Add Area In<br>FAR (Sq.mt.)<br>Stair | Total FAR<br>Area<br>(Sq.mt.) | Total<br>Consumed<br>Additional<br>FAR Area<br>(Sq.mt.) | Tnmt (No.)                                   | Owner I                               | vame                             | SMT. RANJA        | INA SAHA          |            |                |
|          |                                         |                    |          |         | J (K)<br>Grand Total : | 1                   | 368.73<br>368.73                | -                                            | 245.82<br>245.82                          | 11.15<br>11.15                       | 256.97<br>256.97              | 256.97<br>256.97                                        | 02                                           | Khata N                               | lo                               | 1185              |                   |            |                |
|          |                                         |                    |          |         |                        |                     | I                               | 1                                            |                                           | 1                                    | 1                             |                                                         |                                              | Plot No                               |                                  | 7678(p)           |                   |            |                |
|          |                                         |                    |          |         |                        |                     |                                 |                                              |                                           |                                      |                               |                                                         |                                              | Village                               | Name                             | Bhadedih          |                   |            |                |
|          |                                         |                    |          |         |                        |                     |                                 |                                              |                                           |                                      |                               |                                                         |                                              | Use                                   |                                  | Residential       |                   |            |                |
|          |                                         |                    |          |         |                        |                     |                                 |                                              |                                           |                                      | [                             | AREA STAT                                               |                                              | SubUse                                | VERSION NC                       |                   | welling / Non Ap  | partment   |                |
| equire   | ed Parkin                               | g(Table 7          | a)       |         |                        |                     |                                 |                                              |                                           |                                      | -                             | JHUMRITILA<br>PARISHAD                                  |                                              |                                       |                                  | TE: 16/10/2020    |                   |            |                |
| Building | Туре                                    | SubUse             | Area     | Units   |                        | Car                 |                                 | sitors Car                                   |                                           | TwoWheeler                           |                               |                                                         | RKHAND URBAN                                 |                                       | Plot Use: Res                    | idential          |                   |            |                |
| lame     | .,,,,,,,,,,,,,,,,,,,,,,,,,,,,,,,,,,,,,, | Bungalow/          | (Sq.mt.) |         | rop. Reqd./Un          |                     | op. Reqd./Unit                  | Reqd. Pr                                     | op. Reqd./                                | Unit Reqd.                           | Prop.                         | LOCAL BOD<br>District: KOD                              | ERMA                                         |                                       |                                  |                   | ng / Non Apartme  | ent        |                |
| J (K)    | Residential                             | Dwelling           | > 0      | 1 2     | 2.00 1                 | 2                   |                                 | -                                            |                                           | -                                    | -                             | Authority: JH<br>PARISHAD                               | UMRITILAIYA NA                               | GAR                                   | PlotNearbyRe                     | ligiousStructure: | NA                |            |                |
| - (- )   | rtoolaontiar                            | / Non<br>Apartment | > 0      | 1 2     | .00 -                  | -                   | - 1                             | 1                                            |                                           | -                                    | -                             | Inward_No: J                                            | INP/BP/0048/W16                              |                                       | Plot/SubPlot N                   | (, ,              |                   |            | _              |
|          | Total :                                 |                    | -        | -       |                        | 2                   | 2 -                             | 1                                            | 1 -                                       | 0                                    | 4                             |                                                         | ype: General Prop<br>Building Permissi       |                                       | North: Plot No<br>South: Plot No | o vikhas kumar    | bhadhani          |            |                |
| arking   | g Check (                               | Table 7b)          |          |         |                        |                     |                                 |                                              |                                           |                                      | -                             | Nature of De                                            | velopment: New                               |                                       | East: Road W                     | ,                 |                   |            | _              |
|          |                                         |                    | Reqd.    |         |                        | Prop.               |                                 | 1                                            |                                           |                                      |                               | Location of D<br>Area                                   | evelopment Area:                             | Old                                   | West: Plot No                    | plot no 7677      |                   |            |                |
|          | le Type                                 | No.                |          | Area    | N                      | 0.                  | Area                            |                                              |                                           |                                      | -                             | AREA DETA                                               |                                              |                                       |                                  |                   |                   |            | Q.MT           |
|          | Car<br>al Car                           | - 2                |          | - 25.00 |                        | 2                   | 25.00<br>25.00                  | -                                            |                                           |                                      |                               |                                                         | PLOT (Minimum)<br>for NetPlot Area           |                                       | (A)                              |                   |                   | 2          | 250.8          |
|          | Car Parking                             | -                  |          | - 25.00 |                        | 1                   | 12.50                           | -                                            |                                           |                                      | -                             | Deddellorri                                             | Road Widening                                | Area                                  |                                  |                   |                   |            | 11.5           |
|          | tor Parking                             | 1                  |          | 12.50   |                        | 1                   | 12.50                           | 1                                            |                                           |                                      | -                             |                                                         | Total                                        |                                       |                                  |                   |                   |            | 11.5           |
|          | Vheeler<br>voWheeler                    | -                  |          | -       |                        | 4                   | 8.00<br>8.00                    | -                                            |                                           |                                      |                               |                                                         | OF PLOT(Gross I<br>from Gross Plot           | Plot Area                             | (A-Deductions                    | 5)                |                   | 23         | 239.2          |
|          | Parking                                 | -                  |          | -       |                        | -                   | 66.26                           | 1                                            |                                           |                                      | -                             | area)                                                   | or Balance Plot Ar                           | roa/from Gros                         | c Plot Area)                     |                   |                   |            |                |
| Т        | otal                                    |                    | 37.50    |         |                        |                     | 119.76                          |                                              |                                           |                                      | -                             | Deduction                                               | Road Widening                                | ,                                     | s FIOLAIEa)                      |                   |                   |            | 11.5           |
|          |                                         |                    |          |         |                        |                     |                                 |                                              |                                           |                                      | -                             |                                                         | Common Plot                                  |                                       |                                  |                   |                   |            | 50.3           |
|          |                                         |                    |          |         |                        |                     |                                 |                                              |                                           |                                      |                               |                                                         | Total<br>AREA OF PLOT(N<br>reational/Amenity | Net Plot                              | (A-Deductions                    | 3)                |                   |            | 61.9<br>188.9  |
|          |                                         |                    |          |         |                        |                     |                                 |                                              |                                           |                                      |                               | PLOT ARE<br>Plot Area)                                  | A FOR COVERAG                                |                                       | (A-Deductions                    | 3)                |                   | 23         | 239.2          |
|          |                                         |                    |          |         |                        |                     |                                 |                                              |                                           |                                      | -                             | + RoadWid                                               | . ,                                          | rea                                   | (A-Deductions                    | 5)                |                   | 23         | 239.2          |
|          |                                         |                    |          |         |                        |                     |                                 |                                              |                                           |                                      | -                             | COVERAG                                                 | E CHECK<br>Permissible Cov                   | erage area ( 6                        | 60.00 % )                        |                   |                   | 14         | 43.5           |
|          |                                         |                    |          |         |                        |                     |                                 |                                              |                                           |                                      | ļ                             |                                                         | Proposed Cover                               | age Area ( 51                         | .37 % )                          |                   |                   | 1          | 122.9          |
|          |                                         |                    |          |         |                        |                     |                                 |                                              |                                           |                                      | r                             |                                                         | Total Prop. Cove<br>Balance coverage         | • •                                   | ,                                |                   |                   |            | 122.9<br>20.6  |
|          |                                         |                    |          |         |                        |                     |                                 |                                              |                                           |                                      | -                             | FAR CHEC                                                | K                                            | , , , , , , , , , , , , , , , , , , , | ,,,,                             |                   |                   |            | 20.0           |
|          |                                         |                    |          |         |                        |                     |                                 |                                              |                                           |                                      | -                             |                                                         | Perm. FAR Area<br>Total Perm. FAR            | · · ·                                 |                                  |                   |                   |            | 358.9<br>358.9 |
|          |                                         |                    |          |         |                        |                     |                                 |                                              |                                           |                                      | -                             |                                                         | Residential FAR                              |                                       |                                  |                   |                   |            | 245.8          |
|          |                                         |                    |          |         |                        |                     |                                 |                                              |                                           |                                      | -                             |                                                         | Proposed FAR A                               | Area                                  |                                  |                   |                   | 25         | 256.9          |
|          |                                         |                    |          |         |                        |                     |                                 |                                              |                                           |                                      | -                             |                                                         | Total Proposed I<br>Consumed FAR             |                                       |                                  |                   |                   |            | 256.9<br>1.0   |
|          |                                         |                    |          |         |                        |                     |                                 |                                              |                                           |                                      | -                             |                                                         | Balance FAR Are                              | , ,                                   |                                  |                   |                   |            | 1.0            |
|          |                                         |                    |          |         |                        |                     |                                 |                                              |                                           |                                      | ľ                             | BUILT UP /                                              | AREA CHECK<br>Total Proposed I               | Ruilt In Area                         |                                  |                   |                   | ~          | 000-           |
|          |                                         |                    |          |         |                        |                     |                                 |                                              |                                           |                                      |                               | ARCHITECT                                               |                                              | builtOp Area                          |                                  |                   | RAJIB KUN         |            | 868.7          |
|          |                                         |                    |          |         |                        |                     |                                 |                                              |                                           |                                      | ŀ                             | ENGGINEEF                                               | R (Regd)                                     |                                       |                                  |                   |                   |            |                |
|          |                                         |                    |          |         |                        |                     |                                 |                                              |                                           |                                      |                               | SUPERVISO<br>OWNER (Re                                  |                                              |                                       |                                  |                   | SMT RAN           | JANA SAHA  |                |
|          |                                         |                    |          |         |                        |                     |                                 |                                              |                                           |                                      | -                             |                                                         | • /                                          |                                       |                                  |                   |                   |            |                |
|          |                                         |                    |          |         |                        |                     |                                 |                                              |                                           |                                      |                               |                                                         | DEVEL                                        | OPMENT AU                             | THORITY                          |                   | LC                | OCAL BODY  | _              |
|          |                                         |                    |          |         |                        |                     |                                 |                                              |                                           |                                      | F                             |                                                         |                                              |                                       |                                  |                   |                   |            | <br>ר          |
|          |                                         |                    |          |         |                        |                     |                                 |                                              |                                           |                                      | Ļ                             | COLOR IN                                                |                                              |                                       |                                  |                   |                   |            | 4              |
|          |                                         |                    |          |         |                        |                     |                                 |                                              |                                           |                                      |                               | PLOT BOU<br>ABUTTING<br>PROPOSE                         |                                              |                                       |                                  |                   |                   |            |                |