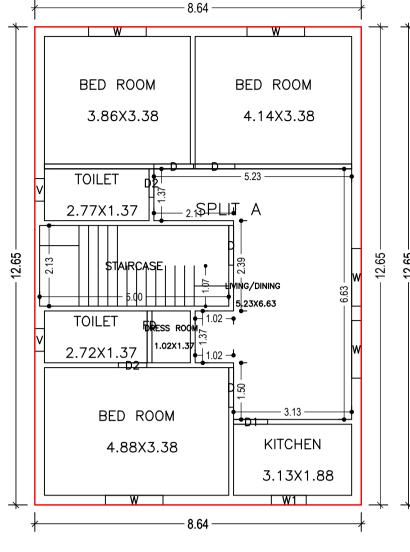

|                                                                                                                                                                                                                                                                                                                                                                                                                                                                                                                                                                                                                                                                                                                                                                                                                                                                                                                                                                                                                                                                                                                                                                                                                                                                                                                                                                                                                                                                                                                                                                                                                                                                                                                                                                                                                                                                                                                                                                                                                                                                                                                               |                                       |                        |                                         |                     |                                 |                  |                                             |          | Pro                         | oosal Basid            | c Informa                 | tion                     | DATE<br>SHEET      |            | 08-12-2<br>1 | :020        |
|-------------------------------------------------------------------------------------------------------------------------------------------------------------------------------------------------------------------------------------------------------------------------------------------------------------------------------------------------------------------------------------------------------------------------------------------------------------------------------------------------------------------------------------------------------------------------------------------------------------------------------------------------------------------------------------------------------------------------------------------------------------------------------------------------------------------------------------------------------------------------------------------------------------------------------------------------------------------------------------------------------------------------------------------------------------------------------------------------------------------------------------------------------------------------------------------------------------------------------------------------------------------------------------------------------------------------------------------------------------------------------------------------------------------------------------------------------------------------------------------------------------------------------------------------------------------------------------------------------------------------------------------------------------------------------------------------------------------------------------------------------------------------------------------------------------------------------------------------------------------------------------------------------------------------------------------------------------------------------------------------------------------------------------------------------------------------------------------------------------------------------|---------------------------------------|------------------------|-----------------------------------------|---------------------|---------------------------------|------------------|---------------------------------------------|----------|-----------------------------|------------------------|---------------------------|--------------------------|--------------------|------------|--------------|-------------|
|                                                                                                                                                                                                                                                                                                                                                                                                                                                                                                                                                                                                                                                                                                                                                                                                                                                                                                                                                                                                                                                                                                                                                                                                                                                                                                                                                                                                                                                                                                                                                                                                                                                                                                                                                                                                                                                                                                                                                                                                                                                                                                                               |                                       |                        |                                         |                     |                                 |                  |                                             |          |                             | posal File No          |                           |                          | P/BP/0052/W23/2020 |            |              |             |
|                                                                                                                                                                                                                                                                                                                                                                                                                                                                                                                                                                                                                                                                                                                                                                                                                                                                                                                                                                                                                                                                                                                                                                                                                                                                                                                                                                                                                                                                                                                                                                                                                                                                                                                                                                                                                                                                                                                                                                                                                                                                                                                               |                                       |                        |                                         |                     |                                 |                  |                                             |          |                             | ner Name               |                           | MT MANSA                 |                    | -          |              |             |
| .ч.м.ябо                                                                                                                                                                                                                                                                                                                                                                                                                                                                                                                                                                                                                                                                                                                                                                                                                                                                                                                                                                                                                                                                                                                                                                                                                                                                                                                                                                                                                                                                                                                                                                                                                                                                                                                                                                                                                                                                                                                                                                                                                                                                                                                      |                                       |                        |                                         |                     |                                 |                  |                                             |          |                             |                        |                           |                          |                    |            |              |             |
| A.W.P.                                                                                                                                                                                                                                                                                                                                                                                                                                                                                                                                                                                                                                                                                                                                                                                                                                                                                                                                                                                                                                                                                                                                                                                                                                                                                                                                                                                                                                                                                                                                                                                                                                                                                                                                                                                                                                                                                                                                                                                                                                                                                                                        |                                       |                        | - "                                     |                     |                                 |                  |                                             |          |                             | ta No                  | 11                        |                          |                    |            |              |             |
|                                                                                                                                                                                                                                                                                                                                                                                                                                                                                                                                                                                                                                                                                                                                                                                                                                                                                                                                                                                                                                                                                                                                                                                                                                                                                                                                                                                                                                                                                                                                                                                                                                                                                                                                                                                                                                                                                                                                                                                                                                                                                                                               |                                       |                        | 10'                                     | <u>→ 16MM &amp;</u> | 6NON                            |                  |                                             |          | Plot                        |                        |                           | 862                      |                    |            |              |             |
|                                                                                                                                                                                                                                                                                                                                                                                                                                                                                                                                                                                                                                                                                                                                                                                                                                                                                                                                                                                                                                                                                                                                                                                                                                                                                                                                                                                                                                                                                                                                                                                                                                                                                                                                                                                                                                                                                                                                                                                                                                                                                                                               |                                       |                        |                                         | MM & 11"C/C         |                                 |                  |                                             |          |                             | ige Name               |                           | omo                      |                    |            |              |             |
|                                                                                                                                                                                                                                                                                                                                                                                                                                                                                                                                                                                                                                                                                                                                                                                                                                                                                                                                                                                                                                                                                                                                                                                                                                                                                                                                                                                                                                                                                                                                                                                                                                                                                                                                                                                                                                                                                                                                                                                                                                                                                                                               |                                       |                        |                                         |                     |                                 |                  |                                             |          | Use                         |                        |                           | ungalow/ D               | welling / N        | on Aparti  | mont         |             |
|                                                                                                                                                                                                                                                                                                                                                                                                                                                                                                                                                                                                                                                                                                                                                                                                                                                                                                                                                                                                                                                                                                                                                                                                                                                                                                                                                                                                                                                                                                                                                                                                                                                                                                                                                                                                                                                                                                                                                                                                                                                                                                                               |                                       |                        |                                         | CI                  |                                 | ARF              | EA STATEMEI                                 | NT       | 500                         |                        | ON NO.: 1.0               | _                        |                    |            | пен          |             |
| 2                                                                                                                                                                                                                                                                                                                                                                                                                                                                                                                                                                                                                                                                                                                                                                                                                                                                                                                                                                                                                                                                                                                                                                                                                                                                                                                                                                                                                                                                                                                                                                                                                                                                                                                                                                                                                                                                                                                                                                                                                                                                                                                             | Γ                                     |                        | ,,,,,,,,,,,,,,,,,,,,,,,,,,,,,,,,,,,,,,, | <u>G.L</u>          |                                 | JHU<br>PAF       | IMRITILAIYA<br>RISHAD                       | NAGAR    | R                           |                        | ON NO.: 1.0<br>ON DATE: 1 |                          |                    |            |              |             |
| - 12.65                                                                                                                                                                                                                                                                                                                                                                                                                                                                                                                                                                                                                                                                                                                                                                                                                                                                                                                                                                                                                                                                                                                                                                                                                                                                                                                                                                                                                                                                                                                                                                                                                                                                                                                                                                                                                                                                                                                                                                                                                                                                                                                       |                                       | ™<br>                  |                                         |                     |                                 | Reg              | DJECT DETAI                                 |          | RBAN                        | Plot Us                | e: Residenti              | ial                      |                    |            |              |             |
|                                                                                                                                                                                                                                                                                                                                                                                                                                                                                                                                                                                                                                                                                                                                                                                                                                                                                                                                                                                                                                                                                                                                                                                                                                                                                                                                                                                                                                                                                                                                                                                                                                                                                                                                                                                                                                                                                                                                                                                                                                                                                                                               | :                                     | 9"<br>6"               |                                         |                     | 1:3:6)                          | Dist             | CAL BODIES<br>rict: KODERM<br>nority: JHUMR |          |                             | Plot Su                | bUse: Bung                | alow/ Dwellin            | •                  | artment    |              |             |
| 6"BT                                                                                                                                                                                                                                                                                                                                                                                                                                                                                                                                                                                                                                                                                                                                                                                                                                                                                                                                                                                                                                                                                                                                                                                                                                                                                                                                                                                                                                                                                                                                                                                                                                                                                                                                                                                                                                                                                                                                                                                                                                                                                                                          |                                       |                        |                                         |                     |                                 |                  | RISHAD<br>ard_No: JNP/E                     |          |                             | PlotNea<br>Plot/Su     | IsStructure: 1            | NA                       |                    |            |              |             |
|                                                                                                                                                                                                                                                                                                                                                                                                                                                                                                                                                                                                                                                                                                                                                                                                                                                                                                                                                                                                                                                                                                                                                                                                                                                                                                                                                                                                                                                                                                                                                                                                                                                                                                                                                                                                                                                                                                                                                                                                                                                                                                                               |                                       |                        | <u></u>                                 |                     |                                 | Арр              | lication Type:<br>ect Type: Buil            | Genera   | al Proposal                 | North: F               |                           | NT. SHYAM                | A DEVI             |            |              |             |
|                                                                                                                                                                                                                                                                                                                                                                                                                                                                                                                                                                                                                                                                                                                                                                                                                                                                                                                                                                                                                                                                                                                                                                                                                                                                                                                                                                                                                                                                                                                                                                                                                                                                                                                                                                                                                                                                                                                                                                                                                                                                                                                               |                                       |                        | $\backslash$                            |                     |                                 | Nati             | ure of Develop<br>ation of Develop          | ment: N  | New                         | East: P                | lot No SM                 | IT KAVITA K<br>MT PRABHA |                    |            |              |             |
| ×                                                                                                                                                                                                                                                                                                                                                                                                                                                                                                                                                                                                                                                                                                                                                                                                                                                                                                                                                                                                                                                                                                                                                                                                                                                                                                                                                                                                                                                                                                                                                                                                                                                                                                                                                                                                                                                                                                                                                                                                                                                                                                                             |                                       | 5'0''                  |                                         | RODS                |                                 |                  | A DETAILS:                                  |          |                             |                        | 101 110 31                |                          |                    |            |              | SQ.M        |
| , set and set |                                       |                        |                                         |                     |                                 | NE               |                                             | PLOT(G   | Gross Plot Area             |                        | untier - \                |                          |                    |            |              | 161         |
| /                                                                                                                                                                                                                                                                                                                                                                                                                                                                                                                                                                                                                                                                                                                                                                                                                                                                                                                                                                                                                                                                                                                                                                                                                                                                                                                                                                                                                                                                                                                                                                                                                                                                                                                                                                                                                                                                                                                                                                                                                                                                                                                             |                                       |                        | 5'0''—                                  |                     |                                 | ar               | Deduction from<br>ea)<br>eduction for Ba    |          | Plot                        | `                      | uctions)                  |                          |                    |            |              | 161         |
|                                                                                                                                                                                                                                                                                                                                                                                                                                                                                                                                                                                                                                                                                                                                                                                                                                                                                                                                                                                                                                                                                                                                                                                                                                                                                                                                                                                                                                                                                                                                                                                                                                                                                                                                                                                                                                                                                                                                                                                                                                                                                                                               |                                       | PL                     | AN (SCALE 1                             | ''=4')              |                                 |                  |                                             | nmon F   | ,                           |                        | ~~/                       |                          | <u> </u>           |            |              | 14          |
| PLAN                                                                                                                                                                                                                                                                                                                                                                                                                                                                                                                                                                                                                                                                                                                                                                                                                                                                                                                                                                                                                                                                                                                                                                                                                                                                                                                                                                                                                                                                                                                                                                                                                                                                                                                                                                                                                                                                                                                                                                                                                                                                                                                          |                                       |                        |                                         |                     |                                 |                  | LANCE ARE                                   | A OF PI  |                             | (A-Ded                 | uctions)                  |                          |                    |            |              | 14          |
|                                                                                                                                                                                                                                                                                                                                                                                                                                                                                                                                                                                                                                                                                                                                                                                                                                                                                                                                                                                                                                                                                                                                                                                                                                                                                                                                                                                                                                                                                                                                                                                                                                                                                                                                                                                                                                                                                                                                                                                                                                                                                                                               |                                       |                        |                                         |                     |                                 | sp<br>PL         | ace)<br>.OT AREA FO                         |          |                             |                        | uctions)                  |                          |                    |            |              | 161         |
|                                                                                                                                                                                                                                                                                                                                                                                                                                                                                                                                                                                                                                                                                                                                                                                                                                                                                                                                                                                                                                                                                                                                                                                                                                                                                                                                                                                                                                                                                                                                                                                                                                                                                                                                                                                                                                                                                                                                                                                                                                                                                                                               |                                       |                        |                                         |                     |                                 | Ple              | ot Area)<br>ot Area for FA                  |          | Plot Area                   | `                      | uctions)                  |                          |                    |            |              | 161         |
|                                                                                                                                                                                                                                                                                                                                                                                                                                                                                                                                                                                                                                                                                                                                                                                                                                                                                                                                                                                                                                                                                                                                                                                                                                                                                                                                                                                                                                                                                                                                                                                                                                                                                                                                                                                                                                                                                                                                                                                                                                                                                                                               |                                       |                        |                                         |                     |                                 |                  | RoadWidening                                | IECK     | e Coverage are              | - ( 70 00 % )          | ,                         |                          |                    |            |              |             |
|                                                                                                                                                                                                                                                                                                                                                                                                                                                                                                                                                                                                                                                                                                                                                                                                                                                                                                                                                                                                                                                                                                                                                                                                                                                                                                                                                                                                                                                                                                                                                                                                                                                                                                                                                                                                                                                                                                                                                                                                                                                                                                                               |                                       |                        |                                         |                     |                                 |                  | Pro                                         | posed (  | Coverage Area               | (67.52%)               |                           |                          | <u> </u>           |            |              | 113<br>109  |
|                                                                                                                                                                                                                                                                                                                                                                                                                                                                                                                                                                                                                                                                                                                                                                                                                                                                                                                                                                                                                                                                                                                                                                                                                                                                                                                                                                                                                                                                                                                                                                                                                                                                                                                                                                                                                                                                                                                                                                                                                                                                                                                               |                                       |                        |                                         |                     |                                 |                  |                                             | · ·      | overage area (2             | , ,                    |                           |                          |                    |            |              | 109<br>4    |
|                                                                                                                                                                                                                                                                                                                                                                                                                                                                                                                                                                                                                                                                                                                                                                                                                                                                                                                                                                                                                                                                                                                                                                                                                                                                                                                                                                                                                                                                                                                                                                                                                                                                                                                                                                                                                                                                                                                                                                                                                                                                                                                               |                                       |                        |                                         |                     |                                 |                  | Per                                         |          | R Area(1.80)<br>n. FAR area |                        |                           |                          |                    |            |              | 291<br>291  |
|                                                                                                                                                                                                                                                                                                                                                                                                                                                                                                                                                                                                                                                                                                                                                                                                                                                                                                                                                                                                                                                                                                                                                                                                                                                                                                                                                                                                                                                                                                                                                                                                                                                                                                                                                                                                                                                                                                                                                                                                                                                                                                                               |                                       | • •                    |                                         |                     |                                 |                  | Res                                         | sidentia |                             |                        |                           |                          | _                  |            |              | 176<br>176  |
|                                                                                                                                                                                                                                                                                                                                                                                                                                                                                                                                                                                                                                                                                                                                                                                                                                                                                                                                                                                                                                                                                                                                                                                                                                                                                                                                                                                                                                                                                                                                                                                                                                                                                                                                                                                                                                                                                                                                                                                                                                                                                                                               |                                       |                        |                                         |                     |                                 |                  | Tot                                         | al Prop  | osed FAR Area               |                        |                           |                          | _                  |            |              | 176         |
| - 8'4"<br>- 6'9"                                                                                                                                                                                                                                                                                                                                                                                                                                                                                                                                                                                                                                                                                                                                                                                                                                                                                                                                                                                                                                                                                                                                                                                                                                                                                                                                                                                                                                                                                                                                                                                                                                                                                                                                                                                                                                                                                                                                                                                                                                                                                                              |                                       |                        |                                         |                     |                                 | BI               |                                             | ance FA  | AR Area                     |                        |                           |                          |                    |            |              | 114         |
| 6 <u></u>                                                                                                                                                                                                                                                                                                                                                                                                                                                                                                                                                                                                                                                                                                                                                                                                                                                                                                                                                                                                                                                                                                                                                                                                                                                                                                                                                                                                                                                                                                                                                                                                                                                                                                                                                                                                                                                                                                                                                                                                                                                                                                                     |                                       | $\overline{\lambda}$   |                                         |                     |                                 |                  |                                             | al Prop  | osed BuiltUp A              | ea                     |                           |                          |                    | n kumaf    | 21           | 218         |
| <u>6"</u>                                                                                                                                                                                                                                                                                                                                                                                                                                                                                                                                                                                                                                                                                                                                                                                                                                                                                                                                                                                                                                                                                                                                                                                                                                                                                                                                                                                                                                                                                                                                                                                                                                                                                                                                                                                                                                                                                                                                                                                                                                                                                                                     | <u>SE</u> (                           | CTION                  |                                         | l                   |                                 | ENC              | GINEER (Re<br>PERVISOR (R                   | gd)      |                             |                        |                           |                          |                    | N KOMA     |              |             |
|                                                                                                                                                                                                                                                                                                                                                                                                                                                                                                                                                                                                                                                                                                                                                                                                                                                                                                                                                                                                                                                                                                                                                                                                                                                                                                                                                                                                                                                                                                                                                                                                                                                                                                                                                                                                                                                                                                                                                                                                                                                                                                                               | 3'6''                                 | — 13'0'' —<br>- 3'6''— |                                         |                     |                                 |                  | NER (Regd)                                  | ogu)     |                             |                        |                           |                          | SMT                | MANSA [    | DEVI         |             |
|                                                                                                                                                                                                                                                                                                                                                                                                                                                                                                                                                                                                                                                                                                                                                                                                                                                                                                                                                                                                                                                                                                                                                                                                                                                                                                                                                                                                                                                                                                                                                                                                                                                                                                                                                                                                                                                                                                                                                                                                                                                                                                                               |                                       | ,                      | <u>'5</u> ', '0''                       |                     |                                 |                  |                                             | D        | DEVELOPMEN                  |                        | (                         |                          | <u> </u>           | LOCA       | L BODY       |             |
|                                                                                                                                                                                                                                                                                                                                                                                                                                                                                                                                                                                                                                                                                                                                                                                                                                                                                                                                                                                                                                                                                                                                                                                                                                                                                                                                                                                                                                                                                                                                                                                                                                                                                                                                                                                                                                                                                                                                                                                                                                                                                                                               | 6'2''                                 |                        |                                         |                     |                                 | Uni              | tBUA To                                     | able     | for Bu                      | ilding :               | A (RE                     | SIDENT                   | TAL)               |            |              |             |
|                                                                                                                                                                                                                                                                                                                                                                                                                                                                                                                                                                                                                                                                                                                                                                                                                                                                                                                                                                                                                                                                                                                                                                                                                                                                                                                                                                                                                                                                                                                                                                                                                                                                                                                                                                                                                                                                                                                                                                                                                                                                                                                               |                                       |                        |                                         |                     |                                 |                  |                                             | Nam      |                             | A Type Uni             | itBUA Area                | Carpet Ar                |                    | f Rooms    | No. of       | Tener       |
|                                                                                                                                                                                                                                                                                                                                                                                                                                                                                                                                                                                                                                                                                                                                                                                                                                                                                                                                                                                                                                                                                                                                                                                                                                                                                                                                                                                                                                                                                                                                                                                                                                                                                                                                                                                                                                                                                                                                                                                                                                                                                                                               |                                       | F SEPTIK               | <u>K TANK</u>                           |                     |                                 | FLO              | OR PLAN                                     | SPLIT A  |                             |                        | 133.85                    | 131.                     | .79<br>.00         | 5          |              | 1           |
|                                                                                                                                                                                                                                                                                                                                                                                                                                                                                                                                                                                                                                                                                                                                                                                                                                                                                                                                                                                                                                                                                                                                                                                                                                                                                                                                                                                                                                                                                                                                                                                                                                                                                                                                                                                                                                                                                                                                                                                                                                                                                                                               |                                       |                        |                                         |                     |                                 | PLA              | N `<br>Total:                               | - SFLIT  |                             | -                      | 133.85                    | 131.                     |                    | 13         |              | 1           |
|                                                                                                                                                                                                                                                                                                                                                                                                                                                                                                                                                                                                                                                                                                                                                                                                                                                                                                                                                                                                                                                                                                                                                                                                                                                                                                                                                                                                                                                                                                                                                                                                                                                                                                                                                                                                                                                                                                                                                                                                                                                                                                                               |                                       |                        |                                         |                     |                                 |                  |                                             |          | DOOR:                       |                        |                           |                          |                    |            |              |             |
|                                                                                                                                                                                                                                                                                                                                                                                                                                                                                                                                                                                                                                                                                                                                                                                                                                                                                                                                                                                                                                                                                                                                                                                                                                                                                                                                                                                                                                                                                                                                                                                                                                                                                                                                                                                                                                                                                                                                                                                                                                                                                                                               |                                       |                        |                                         |                     |                                 | A (R             | LDING NAME<br>ESIDENTIAL)                   | )        | NAME<br>D2                  | LEN0                   |                           | HEIGH<br>2.10            |                    | NC<br>03   |              |             |
|                                                                                                                                                                                                                                                                                                                                                                                                                                                                                                                                                                                                                                                                                                                                                                                                                                                                                                                                                                                                                                                                                                                                                                                                                                                                                                                                                                                                                                                                                                                                                                                                                                                                                                                                                                                                                                                                                                                                                                                                                                                                                                                               |                                       |                        |                                         |                     |                                 | A (R             | ESIDENTIAL)<br>ESIDENTIAL)                  | )        | D1<br>D                     | 0.9                    | )5                        | 2.10<br>2.10             | )                  | 02<br>07   | 7            |             |
|                                                                                                                                                                                                                                                                                                                                                                                                                                                                                                                                                                                                                                                                                                                                                                                                                                                                                                                                                                                                                                                                                                                                                                                                                                                                                                                                                                                                                                                                                                                                                                                                                                                                                                                                                                                                                                                                                                                                                                                                                                                                                                                               |                                       |                        |                                         |                     |                                 |                  | ESIDENTIAL)                                 |          | fd<br>WINDO\                | 1.3<br>V/VENT          |                           | 2.10<br>N:               |                    | 0.         | 1            |             |
| COLOR INDEX                                                                                                                                                                                                                                                                                                                                                                                                                                                                                                                                                                                                                                                                                                                                                                                                                                                                                                                                                                                                                                                                                                                                                                                                                                                                                                                                                                                                                                                                                                                                                                                                                                                                                                                                                                                                                                                                                                                                                                                                                                                                                                                   |                                       |                        |                                         |                     |                                 |                  |                                             |          | NAME                        |                        |                           | HEIGH                    | IT T               | NC         | S            | ٦           |
| PLOT BOUNDAR<br>ABUTTING ROAD                                                                                                                                                                                                                                                                                                                                                                                                                                                                                                                                                                                                                                                                                                                                                                                                                                                                                                                                                                                                                                                                                                                                                                                                                                                                                                                                                                                                                                                                                                                                                                                                                                                                                                                                                                                                                                                                                                                                                                                                                                                                                                 |                                       |                        |                                         |                     |                                 | A (R             | ESIDENTIAL)<br>ESIDENTIAL)                  | )        | V<br>W1                     | 0.6                    | 60                        | 0.90<br>1.20             | )                  | 03         | 3            | ]           |
| PROPOSED CON<br>COMMON PLOT                                                                                                                                                                                                                                                                                                                                                                                                                                                                                                                                                                                                                                                                                                                                                                                                                                                                                                                                                                                                                                                                                                                                                                                                                                                                                                                                                                                                                                                                                                                                                                                                                                                                                                                                                                                                                                                                                                                                                                                                                                                                                                   |                                       |                        |                                         |                     |                                 | A (R             | ESIDENTIAL)                                 |          | W                           | 1.5                    | 52                        | 1.20                     |                    | 07         | 7            |             |
| ROAD WIDENING<br>EXISTING (To be                                                                                                                                                                                                                                                                                                                                                                                                                                                                                                                                                                                                                                                                                                                                                                                                                                                                                                                                                                                                                                                                                                                                                                                                                                                                                                                                                                                                                                                                                                                                                                                                                                                                                                                                                                                                                                                                                                                                                                                                                                                                                              |                                       |                        |                                         |                     |                                 | Bui              | lding U                                     | SE/      | 'SUBUSE                     | Detail                 | S                         |                          |                    |            |              |             |
| EXISTING (To be                                                                                                                                                                                                                                                                                                                                                                                                                                                                                                                                                                                                                                                                                                                                                                                                                                                                                                                                                                                                                                                                                                                                                                                                                                                                                                                                                                                                                                                                                                                                                                                                                                                                                                                                                                                                                                                                                                                                                                                                                                                                                                               |                                       |                        |                                         |                     |                                 |                  | Building Nam                                | e        | Buildin                     | g Use                  |                           | ng SubUse                |                    | uilding St | ructure      |             |
|                                                                                                                                                                                                                                                                                                                                                                                                                                                                                                                                                                                                                                                                                                                                                                                                                                                                                                                                                                                                                                                                                                                                                                                                                                                                                                                                                                                                                                                                                                                                                                                                                                                                                                                                                                                                                                                                                                                                                                                                                                                                                                                               |                                       | _                      |                                         |                     |                                 | Α                | (RESIDENTI                                  | AL)      | Resid                       | ential                 | Bungalow/<br>Apartment    | / Dwelling / N<br>t      | Ion                | Non-Hig    | hrise        |             |
|                                                                                                                                                                                                                                                                                                                                                                                                                                                                                                                                                                                                                                                                                                                                                                                                                                                                                                                                                                                                                                                                                                                                                                                                                                                                                                                                                                                                                                                                                                                                                                                                                                                                                                                                                                                                                                                                                                                                                                                                                                                                                                                               | Total                                 |                        |                                         |                     |                                 |                  |                                             |          |                             |                        |                           |                          |                    |            |              |             |
| FAR Area Total Proposed<br>Up Area (Sq.mt<br>67.13 109.25                                                                                                                                                                                                                                                                                                                                                                                                                                                                                                                                                                                                                                                                                                                                                                                                                                                                                                                                                                                                                                                                                                                                                                                                                                                                                                                                                                                                                                                                                                                                                                                                                                                                                                                                                                                                                                                                                                                                                                                                                                                                     |                                       |                        | FAR & Te                                | nement              | Details                         | (Table           | 4c-1)                                       |          |                             |                        |                           |                          |                    |            |              |             |
| 109.25 109.25                                                                                                                                                                                                                                                                                                                                                                                                                                                                                                                                                                                                                                                                                                                                                                                                                                                                                                                                                                                                                                                                                                                                                                                                                                                                                                                                                                                                                                                                                                                                                                                                                                                                                                                                                                                                                                                                                                                                                                                                                                                                                                                 | 67.13<br>109.25<br>0.00               |                        |                                         |                     |                                 | Deductions       |                                             |          |                             | Total<br>Consumed      |                           |                          |                    |            |              |             |
| 0.00         0.00           5.38         218.50                                                                                                                                                                                                                                                                                                                                                                                                                                                                                                                                                                                                                                                                                                                                                                                                                                                                                                                                                                                                                                                                                                                                                                                                                                                                                                                                                                                                                                                                                                                                                                                                                                                                                                                                                                                                                                                                                                                                                                                                                                                                               | 0.00                                  |                        | Building                                | No. of Same<br>Bldg | Total Built Up<br>Area (Sq.mt.) | Sq.mt.)          | Area<br>(Sq.mt.)                            |          | Total FAR<br>Area (Sq.mt.)  | Additional<br>FAR Area | Tnmt (No.                 | .)                       |                    |            |              |             |
|                                                                                                                                                                                                                                                                                                                                                                                                                                                                                                                                                                                                                                                                                                                                                                                                                                                                                                                                                                                                                                                                                                                                                                                                                                                                                                                                                                                                                                                                                                                                                                                                                                                                                                                                                                                                                                                                                                                                                                                                                                                                                                                               |                                       |                        |                                         | 1                   | 218.50                          | Parking<br>42.12 | Resi.                                       | 6.38     | 176.38                      | (Sq.mt.)<br>176.38     |                           | )1                       |                    |            |              |             |
| sed FAR<br>Sq.mt.) Total FAR Area                                                                                                                                                                                                                                                                                                                                                                                                                                                                                                                                                                                                                                                                                                                                                                                                                                                                                                                                                                                                                                                                                                                                                                                                                                                                                                                                                                                                                                                                                                                                                                                                                                                                                                                                                                                                                                                                                                                                                                                                                                                                                             | Total Consumed<br>Additional FAR Tnmt | t (No.)                | (RESIDENTIAL)<br>Grand Total :          | 1                   | 218.50                          | 42.12            | 176.38                                      |          | 176.38                      | 176.38                 | 01                        |                          |                    |            |              |             |
| (Sq.mt.)<br>lesi.<br>67.13 67.13                                                                                                                                                                                                                                                                                                                                                                                                                                                                                                                                                                                                                                                                                                                                                                                                                                                                                                                                                                                                                                                                                                                                                                                                                                                                                                                                                                                                                                                                                                                                                                                                                                                                                                                                                                                                                                                                                                                                                                                                                                                                                              | Area (Sq.mt.)<br>67.13                | 01                     | LTP NAME AND                            | SIGNATURE           |                                 | STRUCTUR         | AL ENG'S N                                  | AME A    | ND SIGNATU                  | RE BUILD               | ER NAME                   | AND SIGN/                | ATURE              | DIGITA     | L SIGN/      | <b>ATUR</b> |
| 67.13         67.13           109.25         109.25           0.00         0.00                                                                                                                                                                                                                                                                                                                                                                                                                                                                                                                                                                                                                                                                                                                                                                                                                                                                                                                                                                                                                                                                                                                                                                                                                                                                                                                                                                                                                                                                                                                                                                                                                                                                                                                                                                                                                                                                                                                                                                                                                                               | 67.13<br>109.25<br>0.00               | 01 00 00               | KIRAN KUMARI<br>JNP/ENG/0001/2          |                     |                                 |                  |                                             |          |                             |                        |                           |                          |                    |            |              |             |
| 6.38 176.38                                                                                                                                                                                                                                                                                                                                                                                                                                                                                                                                                                                                                                                                                                                                                                                                                                                                                                                                                                                                                                                                                                                                                                                                                                                                                                                                                                                                                                                                                                                                                                                                                                                                                                                                                                                                                                                                                                                                                                                                                                                                                                                   |                                       | 00                     |                                         | _010                |                                 |                  |                                             |          |                             |                        |                           |                          |                    |            |              |             |
|                                                                                                                                                                                                                                                                                                                                                                                                                                                                                                                                                                                                                                                                                                                                                                                                                                                                                                                                                                                                                                                                                                                                                                                                                                                                                                                                                                                                                                                                                                                                                                                                                                                                                                                                                                                                                                                                                                                                                                                                                                                                                                                               |                                       |                        |                                         |                     |                                 |                  |                                             |          |                             |                        |                           |                          |                    |            |              |             |
| 6.38 176.38                                                                                                                                                                                                                                                                                                                                                                                                                                                                                                                                                                                                                                                                                                                                                                                                                                                                                                                                                                                                                                                                                                                                                                                                                                                                                                                                                                                                                                                                                                                                                                                                                                                                                                                                                                                                                                                                                                                                                                                                                                                                                                                   | 176.38 0                              | 01                     |                                         |                     |                                 |                  |                                             |          |                             |                        |                           |                          |                    |            |              |             |