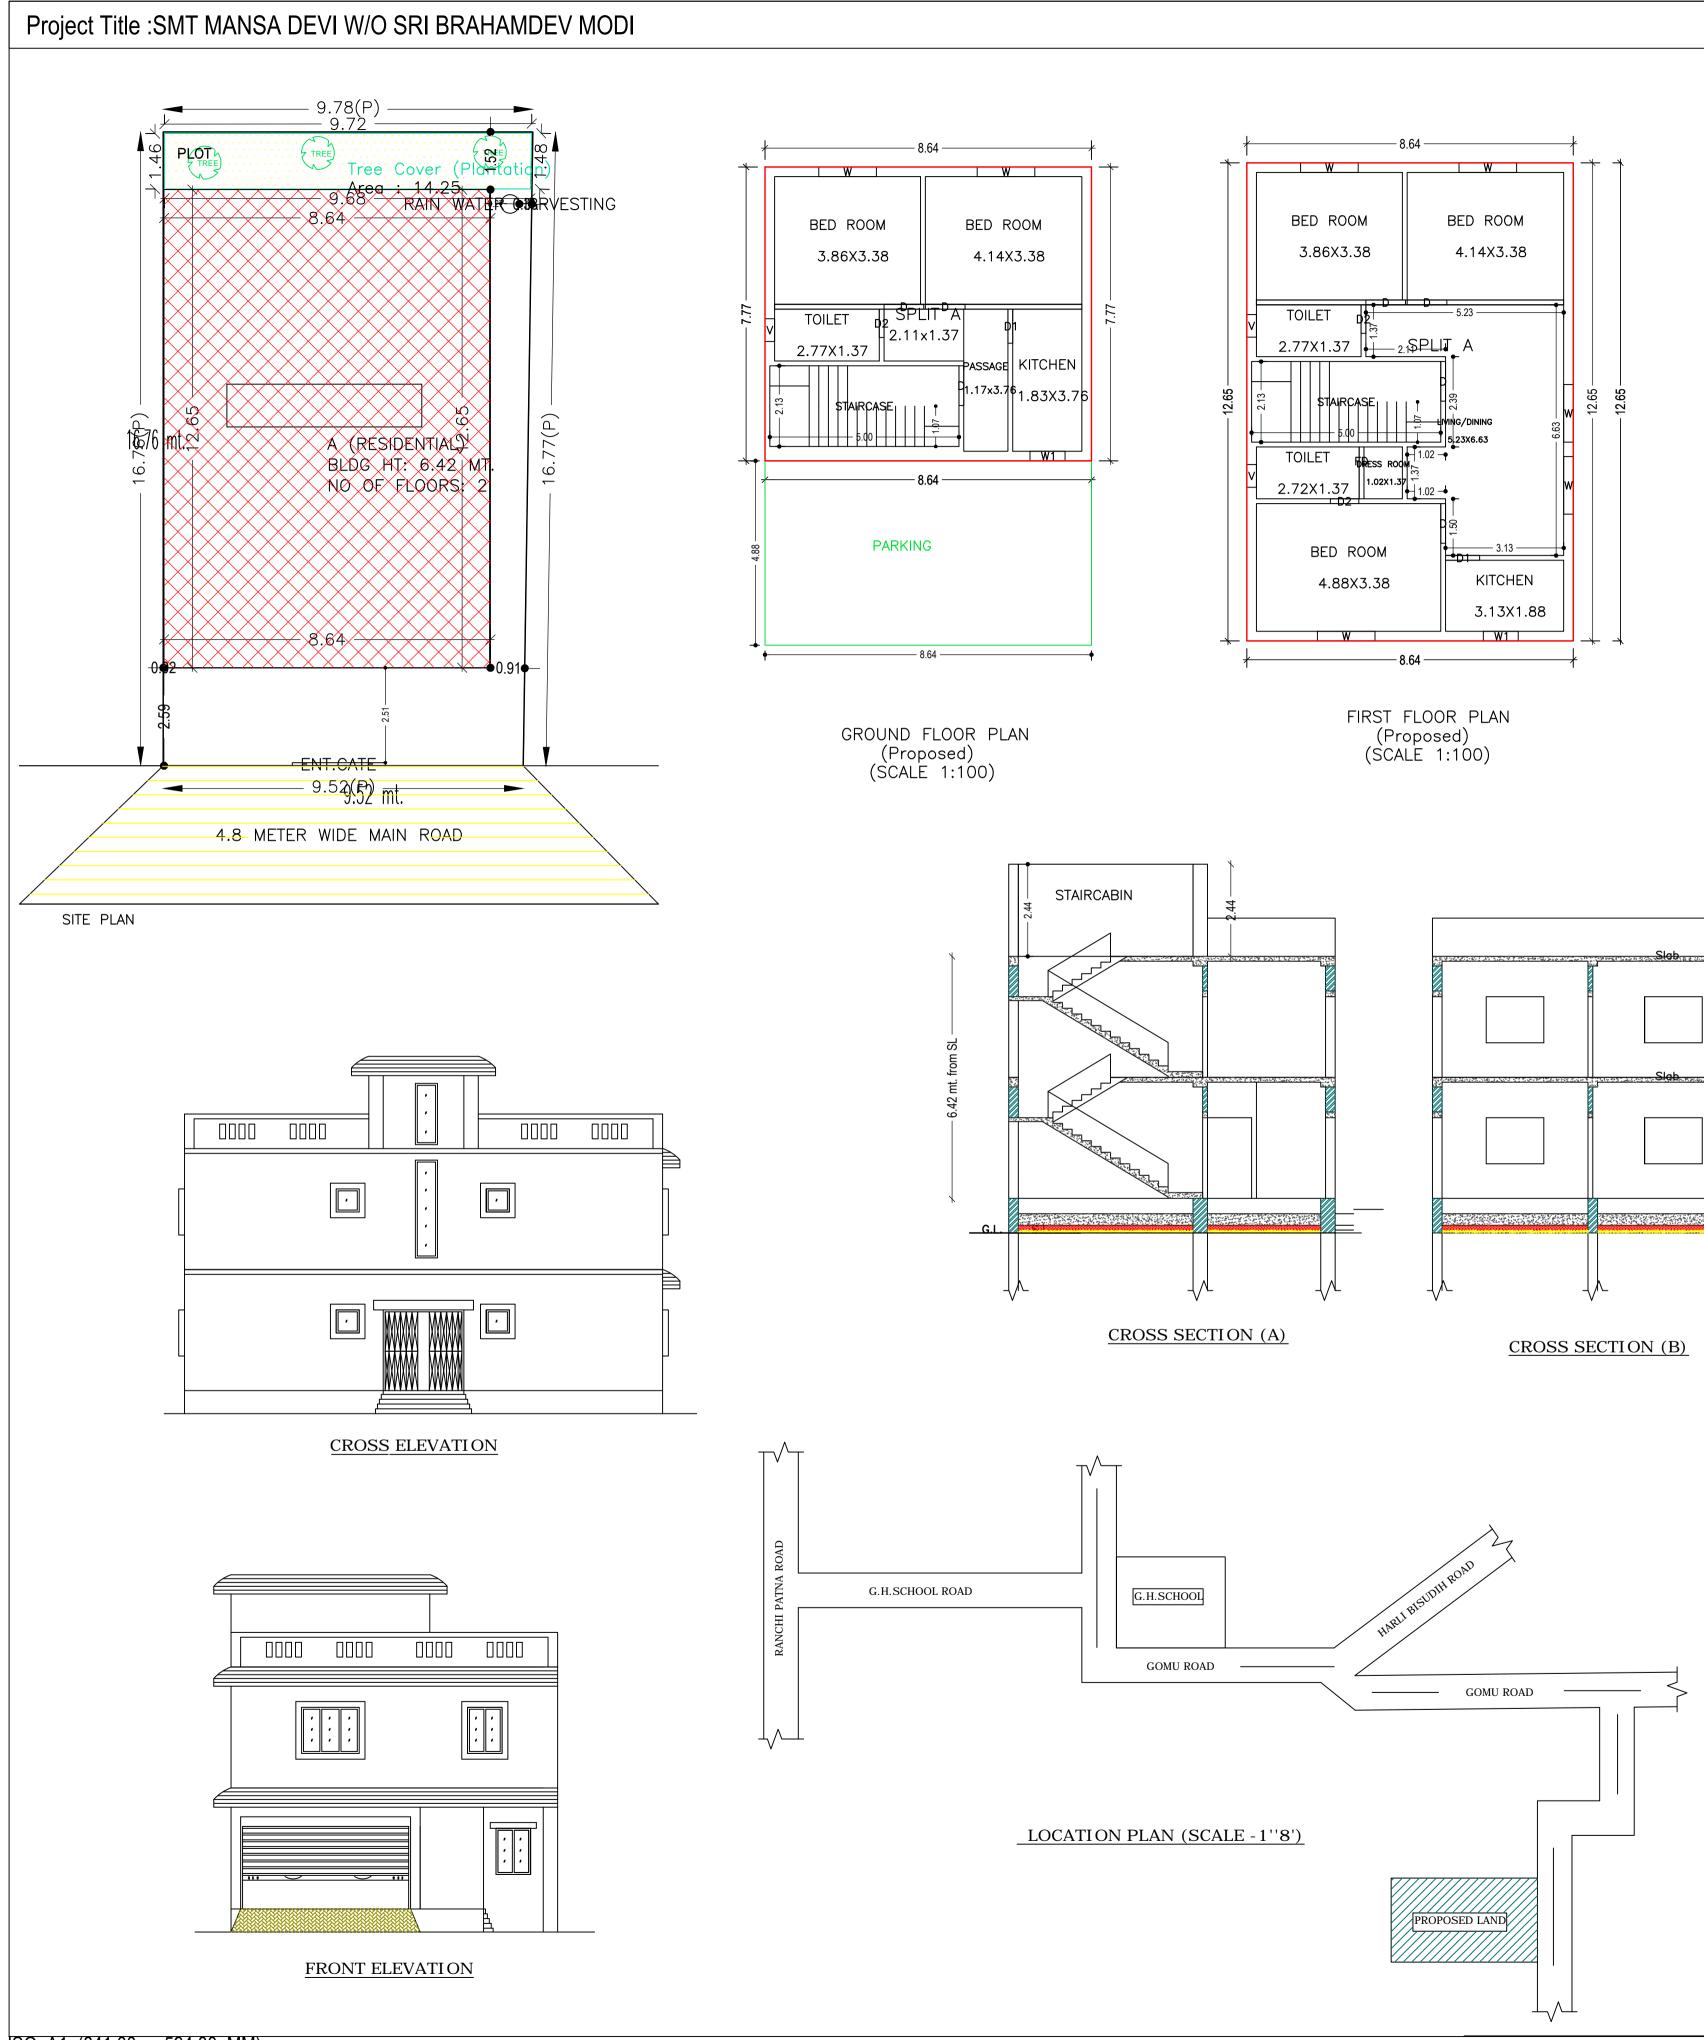

|                                                                                                                                                                                                                                                                                                                                                                                                                                                                                                                                                                                                                                                                                                                                                                                                                                                                                                                                                                                                                                                                                                                                                                                                                                                                                                                                                                                                                                                                                                                                                                                                                                                                                                                                                                                                                                                                                                                                                                                                                                                                                                                               |                                       |                        |                                         |                     |                                 |                  |                                             |          | Pro                         | oosal Basid            | c Informa                 | tion                     | DATE<br>SHEET      |            | 08-12-2<br>1 | :020        |
|-------------------------------------------------------------------------------------------------------------------------------------------------------------------------------------------------------------------------------------------------------------------------------------------------------------------------------------------------------------------------------------------------------------------------------------------------------------------------------------------------------------------------------------------------------------------------------------------------------------------------------------------------------------------------------------------------------------------------------------------------------------------------------------------------------------------------------------------------------------------------------------------------------------------------------------------------------------------------------------------------------------------------------------------------------------------------------------------------------------------------------------------------------------------------------------------------------------------------------------------------------------------------------------------------------------------------------------------------------------------------------------------------------------------------------------------------------------------------------------------------------------------------------------------------------------------------------------------------------------------------------------------------------------------------------------------------------------------------------------------------------------------------------------------------------------------------------------------------------------------------------------------------------------------------------------------------------------------------------------------------------------------------------------------------------------------------------------------------------------------------------|---------------------------------------|------------------------|-----------------------------------------|---------------------|---------------------------------|------------------|---------------------------------------------|----------|-----------------------------|------------------------|---------------------------|--------------------------|--------------------|------------|--------------|-------------|
|                                                                                                                                                                                                                                                                                                                                                                                                                                                                                                                                                                                                                                                                                                                                                                                                                                                                                                                                                                                                                                                                                                                                                                                                                                                                                                                                                                                                                                                                                                                                                                                                                                                                                                                                                                                                                                                                                                                                                                                                                                                                                                                               |                                       |                        |                                         |                     |                                 |                  |                                             |          |                             | posal File No          |                           |                          | P/BP/0052/W23/2020 |            |              |             |
|                                                                                                                                                                                                                                                                                                                                                                                                                                                                                                                                                                                                                                                                                                                                                                                                                                                                                                                                                                                                                                                                                                                                                                                                                                                                                                                                                                                                                                                                                                                                                                                                                                                                                                                                                                                                                                                                                                                                                                                                                                                                                                                               |                                       |                        |                                         |                     |                                 |                  |                                             |          |                             | ner Name               |                           | MT MANSA                 |                    | -          |              |             |
| .ч.м.ябо                                                                                                                                                                                                                                                                                                                                                                                                                                                                                                                                                                                                                                                                                                                                                                                                                                                                                                                                                                                                                                                                                                                                                                                                                                                                                                                                                                                                                                                                                                                                                                                                                                                                                                                                                                                                                                                                                                                                                                                                                                                                                                                      |                                       |                        |                                         |                     |                                 |                  |                                             |          |                             |                        |                           |                          |                    |            |              |             |
| A.W.P.                                                                                                                                                                                                                                                                                                                                                                                                                                                                                                                                                                                                                                                                                                                                                                                                                                                                                                                                                                                                                                                                                                                                                                                                                                                                                                                                                                                                                                                                                                                                                                                                                                                                                                                                                                                                                                                                                                                                                                                                                                                                                                                        |                                       |                        | - "                                     |                     |                                 |                  |                                             |          |                             | ta No                  | 11                        |                          |                    |            |              |             |
|                                                                                                                                                                                                                                                                                                                                                                                                                                                                                                                                                                                                                                                                                                                                                                                                                                                                                                                                                                                                                                                                                                                                                                                                                                                                                                                                                                                                                                                                                                                                                                                                                                                                                                                                                                                                                                                                                                                                                                                                                                                                                                                               |                                       |                        | 10'                                     | <u>→ 16MM &amp;</u> | 6NON                            |                  |                                             |          | Plot                        |                        |                           | 862                      |                    |            |              |             |
|                                                                                                                                                                                                                                                                                                                                                                                                                                                                                                                                                                                                                                                                                                                                                                                                                                                                                                                                                                                                                                                                                                                                                                                                                                                                                                                                                                                                                                                                                                                                                                                                                                                                                                                                                                                                                                                                                                                                                                                                                                                                                                                               |                                       |                        |                                         | MM & 11"C/C         |                                 |                  |                                             |          |                             | ige Name               |                           | omo                      |                    |            |              |             |
|                                                                                                                                                                                                                                                                                                                                                                                                                                                                                                                                                                                                                                                                                                                                                                                                                                                                                                                                                                                                                                                                                                                                                                                                                                                                                                                                                                                                                                                                                                                                                                                                                                                                                                                                                                                                                                                                                                                                                                                                                                                                                                                               |                                       |                        |                                         |                     |                                 |                  |                                             |          | Use                         |                        |                           | ungalow/ D               | welling / N        | on Aparti  | mont         |             |
|                                                                                                                                                                                                                                                                                                                                                                                                                                                                                                                                                                                                                                                                                                                                                                                                                                                                                                                                                                                                                                                                                                                                                                                                                                                                                                                                                                                                                                                                                                                                                                                                                                                                                                                                                                                                                                                                                                                                                                                                                                                                                                                               |                                       |                        |                                         | CI                  |                                 | ARF              | EA STATEMEI                                 | NT       | 500                         |                        | ON NO.: 1.0               | _                        |                    |            | пен          |             |
| 2                                                                                                                                                                                                                                                                                                                                                                                                                                                                                                                                                                                                                                                                                                                                                                                                                                                                                                                                                                                                                                                                                                                                                                                                                                                                                                                                                                                                                                                                                                                                                                                                                                                                                                                                                                                                                                                                                                                                                                                                                                                                                                                             | Γ                                     |                        | ,,,,,,,,,,,,,,,,,,,,,,,,,,,,,,,,,,,,,,, | <u>G.L</u>          |                                 | JHU<br>PAF       | IMRITILAIYA<br>RISHAD                       | NAGAR    | R                           |                        | ON NO.: 1.0<br>ON DATE: 1 |                          |                    |            |              |             |
| - 12.65                                                                                                                                                                                                                                                                                                                                                                                                                                                                                                                                                                                                                                                                                                                                                                                                                                                                                                                                                                                                                                                                                                                                                                                                                                                                                                                                                                                                                                                                                                                                                                                                                                                                                                                                                                                                                                                                                                                                                                                                                                                                                                                       |                                       | ™<br>                  |                                         |                     |                                 | Reg              | DJECT DETAI                                 |          | RBAN                        | Plot Us                | e: Residenti              | ial                      |                    |            |              |             |
|                                                                                                                                                                                                                                                                                                                                                                                                                                                                                                                                                                                                                                                                                                                                                                                                                                                                                                                                                                                                                                                                                                                                                                                                                                                                                                                                                                                                                                                                                                                                                                                                                                                                                                                                                                                                                                                                                                                                                                                                                                                                                                                               | :                                     | 9"<br>6"               |                                         |                     | 1:3:6)                          | Dist             | CAL BODIES<br>rict: KODERM<br>nority: JHUMR |          |                             | Plot Su                | bUse: Bung                | alow/ Dwellin            | •                  | artment    |              |             |
| 6"BT                                                                                                                                                                                                                                                                                                                                                                                                                                                                                                                                                                                                                                                                                                                                                                                                                                                                                                                                                                                                                                                                                                                                                                                                                                                                                                                                                                                                                                                                                                                                                                                                                                                                                                                                                                                                                                                                                                                                                                                                                                                                                                                          |                                       |                        |                                         |                     |                                 |                  | RISHAD<br>ard_No: JNP/E                     |          |                             | PlotNea<br>Plot/Su     | IsStructure: 1            | NA                       |                    |            |              |             |
|                                                                                                                                                                                                                                                                                                                                                                                                                                                                                                                                                                                                                                                                                                                                                                                                                                                                                                                                                                                                                                                                                                                                                                                                                                                                                                                                                                                                                                                                                                                                                                                                                                                                                                                                                                                                                                                                                                                                                                                                                                                                                                                               |                                       |                        | <u></u>                                 |                     |                                 | Арр              | lication Type:<br>ect Type: Buil            | Genera   | al Proposal                 | North: F               |                           | NT. SHYAM                | A DEVI             |            |              |             |
|                                                                                                                                                                                                                                                                                                                                                                                                                                                                                                                                                                                                                                                                                                                                                                                                                                                                                                                                                                                                                                                                                                                                                                                                                                                                                                                                                                                                                                                                                                                                                                                                                                                                                                                                                                                                                                                                                                                                                                                                                                                                                                                               |                                       |                        | $\backslash$                            |                     |                                 | Nati             | ure of Develop<br>ation of Develop          | ment: N  | New                         | East: P                | lot No SM                 | IT KAVITA K<br>MT PRABHA |                    |            |              |             |
| ×                                                                                                                                                                                                                                                                                                                                                                                                                                                                                                                                                                                                                                                                                                                                                                                                                                                                                                                                                                                                                                                                                                                                                                                                                                                                                                                                                                                                                                                                                                                                                                                                                                                                                                                                                                                                                                                                                                                                                                                                                                                                                                                             |                                       | 5'0''                  |                                         | RODS                |                                 |                  | A DETAILS:                                  |          |                             |                        | 101 110 31                |                          |                    |            |              | SQ.M        |
| , set and set |                                       |                        |                                         |                     |                                 | NE               |                                             | PLOT(G   | Gross Plot Area             |                        | untier - \                |                          |                    |            |              | 161         |
| /                                                                                                                                                                                                                                                                                                                                                                                                                                                                                                                                                                                                                                                                                                                                                                                                                                                                                                                                                                                                                                                                                                                                                                                                                                                                                                                                                                                                                                                                                                                                                                                                                                                                                                                                                                                                                                                                                                                                                                                                                                                                                                                             |                                       |                        | 5'0''—                                  |                     |                                 | ar               | Deduction from<br>ea)<br>eduction for Ba    |          | Plot                        | `                      | uctions)                  |                          |                    |            |              | 161         |
|                                                                                                                                                                                                                                                                                                                                                                                                                                                                                                                                                                                                                                                                                                                                                                                                                                                                                                                                                                                                                                                                                                                                                                                                                                                                                                                                                                                                                                                                                                                                                                                                                                                                                                                                                                                                                                                                                                                                                                                                                                                                                                                               |                                       | PL                     | AN (SCALE 1                             | ''=4')              |                                 |                  |                                             | nmon F   | ,                           |                        | ~~/                       |                          | <u> </u>           |            |              | 14          |
| PLAN                                                                                                                                                                                                                                                                                                                                                                                                                                                                                                                                                                                                                                                                                                                                                                                                                                                                                                                                                                                                                                                                                                                                                                                                                                                                                                                                                                                                                                                                                                                                                                                                                                                                                                                                                                                                                                                                                                                                                                                                                                                                                                                          |                                       |                        |                                         |                     |                                 |                  | LANCE ARE                                   | A OF PI  |                             | (A-Ded                 | uctions)                  |                          |                    |            |              | 14          |
|                                                                                                                                                                                                                                                                                                                                                                                                                                                                                                                                                                                                                                                                                                                                                                                                                                                                                                                                                                                                                                                                                                                                                                                                                                                                                                                                                                                                                                                                                                                                                                                                                                                                                                                                                                                                                                                                                                                                                                                                                                                                                                                               |                                       |                        |                                         |                     |                                 | sp<br>PL         | ace)<br>.OT AREA FO                         |          |                             |                        | uctions)                  |                          |                    |            |              | 161         |
|                                                                                                                                                                                                                                                                                                                                                                                                                                                                                                                                                                                                                                                                                                                                                                                                                                                                                                                                                                                                                                                                                                                                                                                                                                                                                                                                                                                                                                                                                                                                                                                                                                                                                                                                                                                                                                                                                                                                                                                                                                                                                                                               |                                       |                        |                                         |                     |                                 | Ple              | ot Area)<br>ot Area for FA                  |          | Plot Area                   | `                      | uctions)                  |                          |                    |            |              | 161         |
|                                                                                                                                                                                                                                                                                                                                                                                                                                                                                                                                                                                                                                                                                                                                                                                                                                                                                                                                                                                                                                                                                                                                                                                                                                                                                                                                                                                                                                                                                                                                                                                                                                                                                                                                                                                                                                                                                                                                                                                                                                                                                                                               |                                       |                        |                                         |                     |                                 |                  | RoadWidening                                | IECK     | e Coverage are              | - ( 70 00 % )          | ,                         |                          |                    |            |              |             |
|                                                                                                                                                                                                                                                                                                                                                                                                                                                                                                                                                                                                                                                                                                                                                                                                                                                                                                                                                                                                                                                                                                                                                                                                                                                                                                                                                                                                                                                                                                                                                                                                                                                                                                                                                                                                                                                                                                                                                                                                                                                                                                                               |                                       |                        |                                         |                     |                                 |                  | Pro                                         | posed (  | Coverage Area               | (67.52%)               |                           |                          | <u> </u>           |            |              | 113<br>109  |
|                                                                                                                                                                                                                                                                                                                                                                                                                                                                                                                                                                                                                                                                                                                                                                                                                                                                                                                                                                                                                                                                                                                                                                                                                                                                                                                                                                                                                                                                                                                                                                                                                                                                                                                                                                                                                                                                                                                                                                                                                                                                                                                               |                                       |                        |                                         |                     |                                 |                  |                                             | · ·      | overage area (2             | , ,                    |                           |                          |                    |            |              | 109<br>4    |
|                                                                                                                                                                                                                                                                                                                                                                                                                                                                                                                                                                                                                                                                                                                                                                                                                                                                                                                                                                                                                                                                                                                                                                                                                                                                                                                                                                                                                                                                                                                                                                                                                                                                                                                                                                                                                                                                                                                                                                                                                                                                                                                               |                                       |                        |                                         |                     |                                 |                  | Per                                         |          | R Area(1.80)<br>n. FAR area |                        |                           |                          |                    |            |              | 291<br>291  |
|                                                                                                                                                                                                                                                                                                                                                                                                                                                                                                                                                                                                                                                                                                                                                                                                                                                                                                                                                                                                                                                                                                                                                                                                                                                                                                                                                                                                                                                                                                                                                                                                                                                                                                                                                                                                                                                                                                                                                                                                                                                                                                                               |                                       | • •                    |                                         |                     |                                 |                  | Res                                         | sidentia |                             |                        |                           |                          | _                  |            |              | 176<br>176  |
|                                                                                                                                                                                                                                                                                                                                                                                                                                                                                                                                                                                                                                                                                                                                                                                                                                                                                                                                                                                                                                                                                                                                                                                                                                                                                                                                                                                                                                                                                                                                                                                                                                                                                                                                                                                                                                                                                                                                                                                                                                                                                                                               |                                       |                        |                                         |                     |                                 |                  | Tot                                         | al Prop  | osed FAR Area               |                        |                           |                          | _                  |            |              | 176         |
| - 8'4"<br>- 6'9"                                                                                                                                                                                                                                                                                                                                                                                                                                                                                                                                                                                                                                                                                                                                                                                                                                                                                                                                                                                                                                                                                                                                                                                                                                                                                                                                                                                                                                                                                                                                                                                                                                                                                                                                                                                                                                                                                                                                                                                                                                                                                                              |                                       |                        |                                         |                     |                                 | BI               |                                             | ance FA  | AR Area                     |                        |                           |                          |                    |            |              | 114         |
| 6 <u></u>                                                                                                                                                                                                                                                                                                                                                                                                                                                                                                                                                                                                                                                                                                                                                                                                                                                                                                                                                                                                                                                                                                                                                                                                                                                                                                                                                                                                                                                                                                                                                                                                                                                                                                                                                                                                                                                                                                                                                                                                                                                                                                                     |                                       | $\overline{\lambda}$   |                                         |                     |                                 |                  |                                             | al Prop  | osed BuiltUp A              | ea                     |                           |                          |                    | n kumaf    | 21           | 218         |
| <u>6"</u>                                                                                                                                                                                                                                                                                                                                                                                                                                                                                                                                                                                                                                                                                                                                                                                                                                                                                                                                                                                                                                                                                                                                                                                                                                                                                                                                                                                                                                                                                                                                                                                                                                                                                                                                                                                                                                                                                                                                                                                                                                                                                                                     | <u>SE</u> (                           | CTION                  |                                         | l                   |                                 | ENC              | GINEER (Re<br>PERVISOR (R                   | gd)      |                             |                        |                           |                          |                    | N KOMA     |              |             |
|                                                                                                                                                                                                                                                                                                                                                                                                                                                                                                                                                                                                                                                                                                                                                                                                                                                                                                                                                                                                                                                                                                                                                                                                                                                                                                                                                                                                                                                                                                                                                                                                                                                                                                                                                                                                                                                                                                                                                                                                                                                                                                                               | 3'6''                                 | — 13'0'' —<br>- 3'6''— |                                         |                     |                                 |                  | NER (Regd)                                  | ogu)     |                             |                        |                           |                          | SMT                | MANSA [    | DEVI         |             |
|                                                                                                                                                                                                                                                                                                                                                                                                                                                                                                                                                                                                                                                                                                                                                                                                                                                                                                                                                                                                                                                                                                                                                                                                                                                                                                                                                                                                                                                                                                                                                                                                                                                                                                                                                                                                                                                                                                                                                                                                                                                                                                                               |                                       | ,                      | <u>'5</u> ', '0''                       |                     |                                 |                  |                                             | D        | DEVELOPMEN                  |                        | (                         |                          | <u> </u>           | LOCA       | L BODY       |             |
|                                                                                                                                                                                                                                                                                                                                                                                                                                                                                                                                                                                                                                                                                                                                                                                                                                                                                                                                                                                                                                                                                                                                                                                                                                                                                                                                                                                                                                                                                                                                                                                                                                                                                                                                                                                                                                                                                                                                                                                                                                                                                                                               | 6'2''                                 |                        |                                         |                     |                                 | Uni              | tBUA To                                     | able     | for Bu                      | ilding :               | A (RE                     | SIDENT                   | TAL)               |            |              |             |
|                                                                                                                                                                                                                                                                                                                                                                                                                                                                                                                                                                                                                                                                                                                                                                                                                                                                                                                                                                                                                                                                                                                                                                                                                                                                                                                                                                                                                                                                                                                                                                                                                                                                                                                                                                                                                                                                                                                                                                                                                                                                                                                               |                                       |                        |                                         |                     |                                 |                  |                                             | Nam      |                             | A Type Uni             | itBUA Area                | Carpet Ar                |                    | f Rooms    | No. of       | Tener       |
|                                                                                                                                                                                                                                                                                                                                                                                                                                                                                                                                                                                                                                                                                                                                                                                                                                                                                                                                                                                                                                                                                                                                                                                                                                                                                                                                                                                                                                                                                                                                                                                                                                                                                                                                                                                                                                                                                                                                                                                                                                                                                                                               |                                       | F SEPTIK               | <u>K TANK</u>                           |                     |                                 | FLO              | OR PLAN                                     | SPLIT A  |                             |                        | 133.85                    | 131.                     | .79<br>.00         | 5          |              | 1           |
|                                                                                                                                                                                                                                                                                                                                                                                                                                                                                                                                                                                                                                                                                                                                                                                                                                                                                                                                                                                                                                                                                                                                                                                                                                                                                                                                                                                                                                                                                                                                                                                                                                                                                                                                                                                                                                                                                                                                                                                                                                                                                                                               |                                       |                        |                                         |                     |                                 | PLA              | N `<br>Total:                               | - SFLIT  |                             | -                      | 133.85                    | 131.                     |                    | 13         |              | 1           |
|                                                                                                                                                                                                                                                                                                                                                                                                                                                                                                                                                                                                                                                                                                                                                                                                                                                                                                                                                                                                                                                                                                                                                                                                                                                                                                                                                                                                                                                                                                                                                                                                                                                                                                                                                                                                                                                                                                                                                                                                                                                                                                                               |                                       |                        |                                         |                     |                                 |                  |                                             |          | DOOR:                       |                        |                           |                          |                    |            |              |             |
|                                                                                                                                                                                                                                                                                                                                                                                                                                                                                                                                                                                                                                                                                                                                                                                                                                                                                                                                                                                                                                                                                                                                                                                                                                                                                                                                                                                                                                                                                                                                                                                                                                                                                                                                                                                                                                                                                                                                                                                                                                                                                                                               |                                       |                        |                                         |                     |                                 | A (R             | LDING NAME<br>ESIDENTIAL)                   | )        | NAME<br>D2                  | LEN0                   |                           | HEIGH<br>2.10            |                    | NC<br>03   |              |             |
|                                                                                                                                                                                                                                                                                                                                                                                                                                                                                                                                                                                                                                                                                                                                                                                                                                                                                                                                                                                                                                                                                                                                                                                                                                                                                                                                                                                                                                                                                                                                                                                                                                                                                                                                                                                                                                                                                                                                                                                                                                                                                                                               |                                       |                        |                                         |                     |                                 | A (R             | ESIDENTIAL)<br>ESIDENTIAL)                  | )        | D1<br>D                     | 0.9                    | )5                        | 2.10<br>2.10             | )                  | 02<br>07   | 7            |             |
|                                                                                                                                                                                                                                                                                                                                                                                                                                                                                                                                                                                                                                                                                                                                                                                                                                                                                                                                                                                                                                                                                                                                                                                                                                                                                                                                                                                                                                                                                                                                                                                                                                                                                                                                                                                                                                                                                                                                                                                                                                                                                                                               |                                       |                        |                                         |                     |                                 |                  | ESIDENTIAL)                                 |          | fd<br>WINDO\                | 1.3<br>V/VENT          |                           | 2.10<br>N:               |                    | 0.         | 1            |             |
| COLOR INDEX                                                                                                                                                                                                                                                                                                                                                                                                                                                                                                                                                                                                                                                                                                                                                                                                                                                                                                                                                                                                                                                                                                                                                                                                                                                                                                                                                                                                                                                                                                                                                                                                                                                                                                                                                                                                                                                                                                                                                                                                                                                                                                                   |                                       |                        |                                         |                     |                                 |                  |                                             |          | NAME                        |                        |                           | HEIGH                    | IT T               | NC         | S            | ٦           |
| PLOT BOUNDAR<br>ABUTTING ROAD                                                                                                                                                                                                                                                                                                                                                                                                                                                                                                                                                                                                                                                                                                                                                                                                                                                                                                                                                                                                                                                                                                                                                                                                                                                                                                                                                                                                                                                                                                                                                                                                                                                                                                                                                                                                                                                                                                                                                                                                                                                                                                 |                                       |                        |                                         |                     |                                 | A (R             | ESIDENTIAL)<br>ESIDENTIAL)                  | )        | V<br>W1                     | 0.6                    | 60                        | 0.90<br>1.20             | )                  | 03         | 3            | ]           |
| PROPOSED CON<br>COMMON PLOT                                                                                                                                                                                                                                                                                                                                                                                                                                                                                                                                                                                                                                                                                                                                                                                                                                                                                                                                                                                                                                                                                                                                                                                                                                                                                                                                                                                                                                                                                                                                                                                                                                                                                                                                                                                                                                                                                                                                                                                                                                                                                                   |                                       |                        |                                         |                     |                                 | A (R             | ESIDENTIAL)                                 |          | W                           | 1.5                    | 52                        | 1.20                     |                    | 07         | 7            |             |
| ROAD WIDENING<br>EXISTING (To be                                                                                                                                                                                                                                                                                                                                                                                                                                                                                                                                                                                                                                                                                                                                                                                                                                                                                                                                                                                                                                                                                                                                                                                                                                                                                                                                                                                                                                                                                                                                                                                                                                                                                                                                                                                                                                                                                                                                                                                                                                                                                              |                                       |                        |                                         |                     |                                 | Bui              | lding U                                     | SE/      | 'SUBUSE                     | Detail                 | S                         |                          |                    |            |              |             |
| EXISTING (To be                                                                                                                                                                                                                                                                                                                                                                                                                                                                                                                                                                                                                                                                                                                                                                                                                                                                                                                                                                                                                                                                                                                                                                                                                                                                                                                                                                                                                                                                                                                                                                                                                                                                                                                                                                                                                                                                                                                                                                                                                                                                                                               |                                       |                        |                                         |                     |                                 |                  | Building Nam                                | e        | Buildin                     | g Use                  |                           | ng SubUse                |                    | uilding St | ructure      |             |
|                                                                                                                                                                                                                                                                                                                                                                                                                                                                                                                                                                                                                                                                                                                                                                                                                                                                                                                                                                                                                                                                                                                                                                                                                                                                                                                                                                                                                                                                                                                                                                                                                                                                                                                                                                                                                                                                                                                                                                                                                                                                                                                               |                                       | _                      |                                         |                     |                                 | Α                | (RESIDENTI                                  | AL)      | Resid                       | ential                 | Bungalow/<br>Apartment    | / Dwelling / N<br>t      | Ion                | Non-Hig    | hrise        |             |
|                                                                                                                                                                                                                                                                                                                                                                                                                                                                                                                                                                                                                                                                                                                                                                                                                                                                                                                                                                                                                                                                                                                                                                                                                                                                                                                                                                                                                                                                                                                                                                                                                                                                                                                                                                                                                                                                                                                                                                                                                                                                                                                               | Total                                 |                        |                                         |                     |                                 |                  |                                             |          |                             |                        |                           |                          |                    |            |              |             |
| FAR Area Total Proposed<br>Up Area (Sq.mt<br>67.13 109.25                                                                                                                                                                                                                                                                                                                                                                                                                                                                                                                                                                                                                                                                                                                                                                                                                                                                                                                                                                                                                                                                                                                                                                                                                                                                                                                                                                                                                                                                                                                                                                                                                                                                                                                                                                                                                                                                                                                                                                                                                                                                     |                                       |                        | FAR & Te                                | nement              | Details                         | (Table           | 4c-1)                                       |          |                             |                        |                           |                          |                    |            |              |             |
| 109.25 109.25                                                                                                                                                                                                                                                                                                                                                                                                                                                                                                                                                                                                                                                                                                                                                                                                                                                                                                                                                                                                                                                                                                                                                                                                                                                                                                                                                                                                                                                                                                                                                                                                                                                                                                                                                                                                                                                                                                                                                                                                                                                                                                                 | 67.13<br>109.25<br>0.00               |                        |                                         |                     |                                 | Deductions       |                                             |          |                             | Total<br>Consumed      |                           |                          |                    |            |              |             |
| 0.00         0.00           5.38         218.50                                                                                                                                                                                                                                                                                                                                                                                                                                                                                                                                                                                                                                                                                                                                                                                                                                                                                                                                                                                                                                                                                                                                                                                                                                                                                                                                                                                                                                                                                                                                                                                                                                                                                                                                                                                                                                                                                                                                                                                                                                                                               | 0.00                                  |                        | Building                                | No. of Same<br>Bldg | Total Built Up<br>Area (Sq.mt.) | Sq.mt.)          | Area<br>(Sq.mt.)                            |          | Total FAR<br>Area (Sq.mt.)  | Additional<br>FAR Area | Tnmt (No.                 | .)                       |                    |            |              |             |
|                                                                                                                                                                                                                                                                                                                                                                                                                                                                                                                                                                                                                                                                                                                                                                                                                                                                                                                                                                                                                                                                                                                                                                                                                                                                                                                                                                                                                                                                                                                                                                                                                                                                                                                                                                                                                                                                                                                                                                                                                                                                                                                               |                                       |                        |                                         | 1                   | 218.50                          | Parking<br>42.12 | Resi.                                       | 6.38     | 176.38                      | (Sq.mt.)<br>176.38     |                           | )1                       |                    |            |              |             |
| sed FAR<br>Sq.mt.) Total FAR Area                                                                                                                                                                                                                                                                                                                                                                                                                                                                                                                                                                                                                                                                                                                                                                                                                                                                                                                                                                                                                                                                                                                                                                                                                                                                                                                                                                                                                                                                                                                                                                                                                                                                                                                                                                                                                                                                                                                                                                                                                                                                                             | Total Consumed<br>Additional FAR Tnmt | t (No.)                | (RESIDENTIAL)<br>Grand Total :          | 1                   | 218.50                          | 42.12            | 176.38                                      |          | 176.38                      | 176.38                 | 01                        |                          |                    |            |              |             |
| (Sq.mt.)<br>lesi.<br>67.13 67.13                                                                                                                                                                                                                                                                                                                                                                                                                                                                                                                                                                                                                                                                                                                                                                                                                                                                                                                                                                                                                                                                                                                                                                                                                                                                                                                                                                                                                                                                                                                                                                                                                                                                                                                                                                                                                                                                                                                                                                                                                                                                                              | Area (Sq.mt.)<br>67.13                | 01                     | LTP NAME AND                            | SIGNATURE           |                                 | STRUCTUR         | AL ENG'S N                                  | AME A    | ND SIGNATU                  | RE BUILD               | ER NAME                   | AND SIGN/                | ATURE              | DIGITA     | L SIGN/      | <b>ATUR</b> |
| 67.13         67.13           109.25         109.25           0.00         0.00                                                                                                                                                                                                                                                                                                                                                                                                                                                                                                                                                                                                                                                                                                                                                                                                                                                                                                                                                                                                                                                                                                                                                                                                                                                                                                                                                                                                                                                                                                                                                                                                                                                                                                                                                                                                                                                                                                                                                                                                                                               | 67.13<br>109.25<br>0.00               | 01 00 00               | KIRAN KUMARI<br>JNP/ENG/0001/2          |                     |                                 |                  |                                             |          |                             |                        |                           |                          |                    |            |              |             |
| 6.38 176.38                                                                                                                                                                                                                                                                                                                                                                                                                                                                                                                                                                                                                                                                                                                                                                                                                                                                                                                                                                                                                                                                                                                                                                                                                                                                                                                                                                                                                                                                                                                                                                                                                                                                                                                                                                                                                                                                                                                                                                                                                                                                                                                   |                                       | 00                     |                                         | _010                |                                 |                  |                                             |          |                             |                        |                           |                          |                    |            |              |             |
|                                                                                                                                                                                                                                                                                                                                                                                                                                                                                                                                                                                                                                                                                                                                                                                                                                                                                                                                                                                                                                                                                                                                                                                                                                                                                                                                                                                                                                                                                                                                                                                                                                                                                                                                                                                                                                                                                                                                                                                                                                                                                                                               |                                       |                        |                                         |                     |                                 |                  |                                             |          |                             |                        |                           |                          |                    |            |              |             |
| 6.38 176.38                                                                                                                                                                                                                                                                                                                                                                                                                                                                                                                                                                                                                                                                                                                                                                                                                                                                                                                                                                                                                                                                                                                                                                                                                                                                                                                                                                                                                                                                                                                                                                                                                                                                                                                                                                                                                                                                                                                                                                                                                                                                                                                   | 176.38 0                              | 01                     |                                         |                     |                                 |                  |                                             |          |                             |                        |                           |                          |                    |            |              |             |