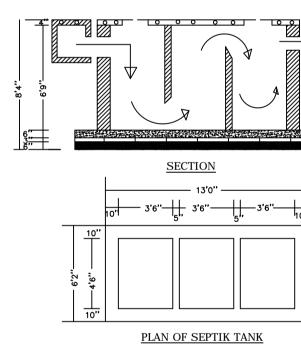

|                                                                                                                                                                                                                                                                                                                                                                                                                                                                                                                                                                                                                                                                                                                                                                                                                                                                                                                                                                                                                                                                                                                                                                                                                                                                                                                                                                                                                                                                                                                                                                                                                                                                                                                                                                                                                                                                                                                                                                                                                                                                                                                               |                                       |                        |                                         |                     |                                 |                  |                                             |          | Pro                         | oosal Basid            | c Informa                 | tion                     | DATE<br>SHEET      |            | 08-12-2<br>1 | :020        |
|-------------------------------------------------------------------------------------------------------------------------------------------------------------------------------------------------------------------------------------------------------------------------------------------------------------------------------------------------------------------------------------------------------------------------------------------------------------------------------------------------------------------------------------------------------------------------------------------------------------------------------------------------------------------------------------------------------------------------------------------------------------------------------------------------------------------------------------------------------------------------------------------------------------------------------------------------------------------------------------------------------------------------------------------------------------------------------------------------------------------------------------------------------------------------------------------------------------------------------------------------------------------------------------------------------------------------------------------------------------------------------------------------------------------------------------------------------------------------------------------------------------------------------------------------------------------------------------------------------------------------------------------------------------------------------------------------------------------------------------------------------------------------------------------------------------------------------------------------------------------------------------------------------------------------------------------------------------------------------------------------------------------------------------------------------------------------------------------------------------------------------|---------------------------------------|------------------------|-----------------------------------------|---------------------|---------------------------------|------------------|---------------------------------------------|----------|-----------------------------|------------------------|---------------------------|--------------------------|--------------------|------------|--------------|-------------|
|                                                                                                                                                                                                                                                                                                                                                                                                                                                                                                                                                                                                                                                                                                                                                                                                                                                                                                                                                                                                                                                                                                                                                                                                                                                                                                                                                                                                                                                                                                                                                                                                                                                                                                                                                                                                                                                                                                                                                                                                                                                                                                                               |                                       |                        |                                         |                     |                                 |                  |                                             |          |                             | posal File No          |                           |                          | P/BP/0052/W23/2020 |            |              |             |
|                                                                                                                                                                                                                                                                                                                                                                                                                                                                                                                                                                                                                                                                                                                                                                                                                                                                                                                                                                                                                                                                                                                                                                                                                                                                                                                                                                                                                                                                                                                                                                                                                                                                                                                                                                                                                                                                                                                                                                                                                                                                                                                               |                                       |                        |                                         |                     |                                 |                  |                                             |          |                             | ner Name               |                           | MT MANSA                 |                    | -          |              |             |
| .ч.м.ябо                                                                                                                                                                                                                                                                                                                                                                                                                                                                                                                                                                                                                                                                                                                                                                                                                                                                                                                                                                                                                                                                                                                                                                                                                                                                                                                                                                                                                                                                                                                                                                                                                                                                                                                                                                                                                                                                                                                                                                                                                                                                                                                      |                                       |                        |                                         |                     |                                 |                  |                                             |          |                             |                        |                           |                          |                    |            |              |             |
| A.W.P.                                                                                                                                                                                                                                                                                                                                                                                                                                                                                                                                                                                                                                                                                                                                                                                                                                                                                                                                                                                                                                                                                                                                                                                                                                                                                                                                                                                                                                                                                                                                                                                                                                                                                                                                                                                                                                                                                                                                                                                                                                                                                                                        |                                       |                        | - "                                     |                     |                                 |                  |                                             |          |                             | ta No                  | 11                        |                          |                    |            |              |             |
|                                                                                                                                                                                                                                                                                                                                                                                                                                                                                                                                                                                                                                                                                                                                                                                                                                                                                                                                                                                                                                                                                                                                                                                                                                                                                                                                                                                                                                                                                                                                                                                                                                                                                                                                                                                                                                                                                                                                                                                                                                                                                                                               |                                       |                        | 10'                                     | <u>→ 16MM &amp;</u> | 6NON                            |                  |                                             |          | Plot                        |                        |                           | 862                      |                    |            |              |             |
|                                                                                                                                                                                                                                                                                                                                                                                                                                                                                                                                                                                                                                                                                                                                                                                                                                                                                                                                                                                                                                                                                                                                                                                                                                                                                                                                                                                                                                                                                                                                                                                                                                                                                                                                                                                                                                                                                                                                                                                                                                                                                                                               |                                       |                        |                                         | MM & 11"C/C         |                                 |                  |                                             |          |                             | ige Name               |                           | omo                      |                    |            |              |             |
|                                                                                                                                                                                                                                                                                                                                                                                                                                                                                                                                                                                                                                                                                                                                                                                                                                                                                                                                                                                                                                                                                                                                                                                                                                                                                                                                                                                                                                                                                                                                                                                                                                                                                                                                                                                                                                                                                                                                                                                                                                                                                                                               |                                       |                        |                                         |                     |                                 |                  |                                             |          | Use                         |                        |                           | ungalow/ D               | welling / N        | on Aparti  | mont         |             |
|                                                                                                                                                                                                                                                                                                                                                                                                                                                                                                                                                                                                                                                                                                                                                                                                                                                                                                                                                                                                                                                                                                                                                                                                                                                                                                                                                                                                                                                                                                                                                                                                                                                                                                                                                                                                                                                                                                                                                                                                                                                                                                                               |                                       |                        |                                         | CI                  |                                 | ARF              | EA STATEMEI                                 | NT       | 500                         |                        | ON NO.: 1.0               | _                        |                    |            | пен          |             |
| 2                                                                                                                                                                                                                                                                                                                                                                                                                                                                                                                                                                                                                                                                                                                                                                                                                                                                                                                                                                                                                                                                                                                                                                                                                                                                                                                                                                                                                                                                                                                                                                                                                                                                                                                                                                                                                                                                                                                                                                                                                                                                                                                             | Γ                                     |                        | ,,,,,,,,,,,,,,,,,,,,,,,,,,,,,,,,,,,,,,, | <u>G.L</u>          |                                 | JHU<br>PAF       | IMRITILAIYA<br>RISHAD                       | NAGAR    | R                           |                        | ON NO.: 1.0<br>ON DATE: 1 |                          |                    |            |              |             |
| - 12.65                                                                                                                                                                                                                                                                                                                                                                                                                                                                                                                                                                                                                                                                                                                                                                                                                                                                                                                                                                                                                                                                                                                                                                                                                                                                                                                                                                                                                                                                                                                                                                                                                                                                                                                                                                                                                                                                                                                                                                                                                                                                                                                       |                                       | ™<br>                  |                                         |                     |                                 | Reg              | DJECT DETAI                                 |          | RBAN                        | Plot Us                | e: Residenti              | ial                      |                    |            |              |             |
|                                                                                                                                                                                                                                                                                                                                                                                                                                                                                                                                                                                                                                                                                                                                                                                                                                                                                                                                                                                                                                                                                                                                                                                                                                                                                                                                                                                                                                                                                                                                                                                                                                                                                                                                                                                                                                                                                                                                                                                                                                                                                                                               | :                                     | 9"<br>6"               |                                         |                     | 1:3:6)                          | Dist             | CAL BODIES<br>rict: KODERM<br>nority: JHUMR |          |                             | Plot Su                | bUse: Bung                | alow/ Dwellin            | •                  | artment    |              |             |
| 6"BT                                                                                                                                                                                                                                                                                                                                                                                                                                                                                                                                                                                                                                                                                                                                                                                                                                                                                                                                                                                                                                                                                                                                                                                                                                                                                                                                                                                                                                                                                                                                                                                                                                                                                                                                                                                                                                                                                                                                                                                                                                                                                                                          |                                       |                        |                                         |                     |                                 |                  | RISHAD<br>ard_No: JNP/E                     |          |                             | PlotNea<br>Plot/Su     | IsStructure: 1            | NA                       |                    |            |              |             |
|                                                                                                                                                                                                                                                                                                                                                                                                                                                                                                                                                                                                                                                                                                                                                                                                                                                                                                                                                                                                                                                                                                                                                                                                                                                                                                                                                                                                                                                                                                                                                                                                                                                                                                                                                                                                                                                                                                                                                                                                                                                                                                                               |                                       |                        | <u></u>                                 |                     |                                 | Арр              | lication Type:<br>ect Type: Buil            | Genera   | al Proposal                 | North: F               |                           | NT. SHYAM                | A DEVI             |            |              |             |
|                                                                                                                                                                                                                                                                                                                                                                                                                                                                                                                                                                                                                                                                                                                                                                                                                                                                                                                                                                                                                                                                                                                                                                                                                                                                                                                                                                                                                                                                                                                                                                                                                                                                                                                                                                                                                                                                                                                                                                                                                                                                                                                               |                                       |                        | $\backslash$                            |                     |                                 | Nati             | ure of Develop<br>ation of Develop          | ment: N  | New                         | East: P                | lot No SM                 | IT KAVITA K<br>MT PRABHA |                    |            |              |             |
| ×                                                                                                                                                                                                                                                                                                                                                                                                                                                                                                                                                                                                                                                                                                                                                                                                                                                                                                                                                                                                                                                                                                                                                                                                                                                                                                                                                                                                                                                                                                                                                                                                                                                                                                                                                                                                                                                                                                                                                                                                                                                                                                                             |                                       | 5'0''                  |                                         | RODS                |                                 |                  | A DETAILS:                                  |          |                             |                        | 101 110 31                |                          |                    |            |              | SQ.M        |
| , set and set |                                       |                        |                                         |                     |                                 | NE               |                                             | PLOT(G   | Gross Plot Area             |                        | untier - \                |                          |                    |            |              | 161         |
| /                                                                                                                                                                                                                                                                                                                                                                                                                                                                                                                                                                                                                                                                                                                                                                                                                                                                                                                                                                                                                                                                                                                                                                                                                                                                                                                                                                                                                                                                                                                                                                                                                                                                                                                                                                                                                                                                                                                                                                                                                                                                                                                             |                                       |                        | 5'0''—                                  |                     |                                 | ar               | Deduction from<br>ea)<br>eduction for Ba    |          | Plot                        | `                      | uctions)                  |                          |                    |            |              | 161         |
|                                                                                                                                                                                                                                                                                                                                                                                                                                                                                                                                                                                                                                                                                                                                                                                                                                                                                                                                                                                                                                                                                                                                                                                                                                                                                                                                                                                                                                                                                                                                                                                                                                                                                                                                                                                                                                                                                                                                                                                                                                                                                                                               |                                       | PL                     | AN (SCALE 1                             | ''=4')              |                                 |                  |                                             | nmon F   | ,                           |                        | ~~/                       |                          | <u> </u>           |            |              | 14          |
| PLAN                                                                                                                                                                                                                                                                                                                                                                                                                                                                                                                                                                                                                                                                                                                                                                                                                                                                                                                                                                                                                                                                                                                                                                                                                                                                                                                                                                                                                                                                                                                                                                                                                                                                                                                                                                                                                                                                                                                                                                                                                                                                                                                          |                                       |                        |                                         |                     |                                 |                  | LANCE ARE                                   | A OF PI  |                             | (A-Ded                 | uctions)                  |                          |                    |            |              | 14          |
|                                                                                                                                                                                                                                                                                                                                                                                                                                                                                                                                                                                                                                                                                                                                                                                                                                                                                                                                                                                                                                                                                                                                                                                                                                                                                                                                                                                                                                                                                                                                                                                                                                                                                                                                                                                                                                                                                                                                                                                                                                                                                                                               |                                       |                        |                                         |                     |                                 | sp<br>PL         | ace)<br>.OT AREA FO                         |          |                             |                        | uctions)                  |                          |                    |            |              | 161         |
|                                                                                                                                                                                                                                                                                                                                                                                                                                                                                                                                                                                                                                                                                                                                                                                                                                                                                                                                                                                                                                                                                                                                                                                                                                                                                                                                                                                                                                                                                                                                                                                                                                                                                                                                                                                                                                                                                                                                                                                                                                                                                                                               |                                       |                        |                                         |                     |                                 | Ple              | ot Area)<br>ot Area for FA                  |          | Plot Area                   | `                      | uctions)                  |                          |                    |            |              | 161         |
|                                                                                                                                                                                                                                                                                                                                                                                                                                                                                                                                                                                                                                                                                                                                                                                                                                                                                                                                                                                                                                                                                                                                                                                                                                                                                                                                                                                                                                                                                                                                                                                                                                                                                                                                                                                                                                                                                                                                                                                                                                                                                                                               |                                       |                        |                                         |                     |                                 |                  | RoadWidening                                | IECK     | e Coverage are              | - ( 70 00 % )          | ,                         |                          |                    |            |              |             |
|                                                                                                                                                                                                                                                                                                                                                                                                                                                                                                                                                                                                                                                                                                                                                                                                                                                                                                                                                                                                                                                                                                                                                                                                                                                                                                                                                                                                                                                                                                                                                                                                                                                                                                                                                                                                                                                                                                                                                                                                                                                                                                                               |                                       |                        |                                         |                     |                                 |                  | Pro                                         | posed (  | Coverage Area               | (67.52%)               |                           |                          | <u> </u>           |            |              | 113<br>109  |
|                                                                                                                                                                                                                                                                                                                                                                                                                                                                                                                                                                                                                                                                                                                                                                                                                                                                                                                                                                                                                                                                                                                                                                                                                                                                                                                                                                                                                                                                                                                                                                                                                                                                                                                                                                                                                                                                                                                                                                                                                                                                                                                               |                                       |                        |                                         |                     |                                 |                  |                                             | · ·      | overage area (2             | , ,                    |                           |                          |                    |            |              | 109<br>4    |
|                                                                                                                                                                                                                                                                                                                                                                                                                                                                                                                                                                                                                                                                                                                                                                                                                                                                                                                                                                                                                                                                                                                                                                                                                                                                                                                                                                                                                                                                                                                                                                                                                                                                                                                                                                                                                                                                                                                                                                                                                                                                                                                               |                                       |                        |                                         |                     |                                 |                  | Per                                         |          | R Area(1.80)<br>n. FAR area |                        |                           |                          |                    |            |              | 291<br>291  |
|                                                                                                                                                                                                                                                                                                                                                                                                                                                                                                                                                                                                                                                                                                                                                                                                                                                                                                                                                                                                                                                                                                                                                                                                                                                                                                                                                                                                                                                                                                                                                                                                                                                                                                                                                                                                                                                                                                                                                                                                                                                                                                                               |                                       | • •                    |                                         |                     |                                 |                  | Res                                         | sidentia |                             |                        |                           |                          | _                  |            |              | 176<br>176  |
|                                                                                                                                                                                                                                                                                                                                                                                                                                                                                                                                                                                                                                                                                                                                                                                                                                                                                                                                                                                                                                                                                                                                                                                                                                                                                                                                                                                                                                                                                                                                                                                                                                                                                                                                                                                                                                                                                                                                                                                                                                                                                                                               |                                       |                        |                                         |                     |                                 |                  | Tot                                         | al Prop  | osed FAR Area               |                        |                           |                          | _                  |            |              | 176         |
| - 8'4"<br>- 6'9"                                                                                                                                                                                                                                                                                                                                                                                                                                                                                                                                                                                                                                                                                                                                                                                                                                                                                                                                                                                                                                                                                                                                                                                                                                                                                                                                                                                                                                                                                                                                                                                                                                                                                                                                                                                                                                                                                                                                                                                                                                                                                                              |                                       |                        |                                         |                     |                                 | BI               |                                             | ance FA  | AR Area                     |                        |                           |                          |                    |            |              | 114         |
| 6 <u></u>                                                                                                                                                                                                                                                                                                                                                                                                                                                                                                                                                                                                                                                                                                                                                                                                                                                                                                                                                                                                                                                                                                                                                                                                                                                                                                                                                                                                                                                                                                                                                                                                                                                                                                                                                                                                                                                                                                                                                                                                                                                                                                                     |                                       | $\overline{\lambda}$   |                                         |                     |                                 |                  |                                             | al Prop  | osed BuiltUp A              | ea                     |                           |                          |                    | n kumaf    | 21           | 218         |
| <u>6"</u>                                                                                                                                                                                                                                                                                                                                                                                                                                                                                                                                                                                                                                                                                                                                                                                                                                                                                                                                                                                                                                                                                                                                                                                                                                                                                                                                                                                                                                                                                                                                                                                                                                                                                                                                                                                                                                                                                                                                                                                                                                                                                                                     | <u>SE</u> (                           | CTION                  |                                         | l                   |                                 | ENC              | GINEER (Re<br>PERVISOR (R                   | gd)      |                             |                        |                           |                          |                    | N KOMA     |              |             |
|                                                                                                                                                                                                                                                                                                                                                                                                                                                                                                                                                                                                                                                                                                                                                                                                                                                                                                                                                                                                                                                                                                                                                                                                                                                                                                                                                                                                                                                                                                                                                                                                                                                                                                                                                                                                                                                                                                                                                                                                                                                                                                                               | 3'6''                                 | — 13'0'' —<br>- 3'6''— |                                         |                     |                                 |                  | NER (Regd)                                  | ogu)     |                             |                        |                           |                          | SMT                | MANSA [    | DEVI         |             |
|                                                                                                                                                                                                                                                                                                                                                                                                                                                                                                                                                                                                                                                                                                                                                                                                                                                                                                                                                                                                                                                                                                                                                                                                                                                                                                                                                                                                                                                                                                                                                                                                                                                                                                                                                                                                                                                                                                                                                                                                                                                                                                                               |                                       | ,                      | <u>'5</u> ', '0''                       |                     |                                 |                  |                                             | D        | DEVELOPMEN                  |                        | (                         |                          | <u> </u>           | LOCA       | L BODY       |             |
|                                                                                                                                                                                                                                                                                                                                                                                                                                                                                                                                                                                                                                                                                                                                                                                                                                                                                                                                                                                                                                                                                                                                                                                                                                                                                                                                                                                                                                                                                                                                                                                                                                                                                                                                                                                                                                                                                                                                                                                                                                                                                                                               | 6'2''                                 |                        |                                         |                     |                                 | Uni              | tBUA To                                     | able     | for Bu                      | ilding :               | A (RE                     | SIDENT                   | TAL)               |            |              |             |
|                                                                                                                                                                                                                                                                                                                                                                                                                                                                                                                                                                                                                                                                                                                                                                                                                                                                                                                                                                                                                                                                                                                                                                                                                                                                                                                                                                                                                                                                                                                                                                                                                                                                                                                                                                                                                                                                                                                                                                                                                                                                                                                               |                                       |                        |                                         |                     |                                 |                  |                                             | Nam      |                             | A Type Uni             | itBUA Area                | Carpet Ar                |                    | f Rooms    | No. of       | Tener       |
|                                                                                                                                                                                                                                                                                                                                                                                                                                                                                                                                                                                                                                                                                                                                                                                                                                                                                                                                                                                                                                                                                                                                                                                                                                                                                                                                                                                                                                                                                                                                                                                                                                                                                                                                                                                                                                                                                                                                                                                                                                                                                                                               |                                       | F SEPTIK               | <u>K TANK</u>                           |                     |                                 | FLO              | OR PLAN                                     | SPLIT A  |                             |                        | 133.85                    | 131.                     | .79<br>.00         | 5          |              | 1           |
|                                                                                                                                                                                                                                                                                                                                                                                                                                                                                                                                                                                                                                                                                                                                                                                                                                                                                                                                                                                                                                                                                                                                                                                                                                                                                                                                                                                                                                                                                                                                                                                                                                                                                                                                                                                                                                                                                                                                                                                                                                                                                                                               |                                       |                        |                                         |                     |                                 | PLA              | N `<br>Total:                               | - SFLIT  |                             | -                      | 133.85                    | 131.                     |                    | 13         |              | 1           |
|                                                                                                                                                                                                                                                                                                                                                                                                                                                                                                                                                                                                                                                                                                                                                                                                                                                                                                                                                                                                                                                                                                                                                                                                                                                                                                                                                                                                                                                                                                                                                                                                                                                                                                                                                                                                                                                                                                                                                                                                                                                                                                                               |                                       |                        |                                         |                     |                                 |                  |                                             |          | DOOR:                       |                        |                           |                          |                    |            |              |             |
|                                                                                                                                                                                                                                                                                                                                                                                                                                                                                                                                                                                                                                                                                                                                                                                                                                                                                                                                                                                                                                                                                                                                                                                                                                                                                                                                                                                                                                                                                                                                                                                                                                                                                                                                                                                                                                                                                                                                                                                                                                                                                                                               |                                       |                        |                                         |                     |                                 | A (R             | LDING NAME<br>ESIDENTIAL)                   | )        | NAME<br>D2                  | LEN0                   |                           | HEIGH<br>2.10            |                    | NC<br>03   |              |             |
|                                                                                                                                                                                                                                                                                                                                                                                                                                                                                                                                                                                                                                                                                                                                                                                                                                                                                                                                                                                                                                                                                                                                                                                                                                                                                                                                                                                                                                                                                                                                                                                                                                                                                                                                                                                                                                                                                                                                                                                                                                                                                                                               |                                       |                        |                                         |                     |                                 | A (R             | ESIDENTIAL)<br>ESIDENTIAL)                  | )        | D1<br>D                     | 0.9                    | )5                        | 2.10<br>2.10             | )                  | 02<br>07   | 7            |             |
|                                                                                                                                                                                                                                                                                                                                                                                                                                                                                                                                                                                                                                                                                                                                                                                                                                                                                                                                                                                                                                                                                                                                                                                                                                                                                                                                                                                                                                                                                                                                                                                                                                                                                                                                                                                                                                                                                                                                                                                                                                                                                                                               |                                       |                        |                                         |                     |                                 |                  | ESIDENTIAL)                                 |          | fd<br>WINDO\                | 1.3<br>V/VENT          |                           | 2.10<br>N:               |                    | 0.         | 1            |             |
| COLOR INDEX                                                                                                                                                                                                                                                                                                                                                                                                                                                                                                                                                                                                                                                                                                                                                                                                                                                                                                                                                                                                                                                                                                                                                                                                                                                                                                                                                                                                                                                                                                                                                                                                                                                                                                                                                                                                                                                                                                                                                                                                                                                                                                                   |                                       |                        |                                         |                     |                                 |                  |                                             |          | NAME                        |                        |                           | HEIGH                    | IT T               | NC         | S            | ٦           |
| PLOT BOUNDAR<br>ABUTTING ROAD                                                                                                                                                                                                                                                                                                                                                                                                                                                                                                                                                                                                                                                                                                                                                                                                                                                                                                                                                                                                                                                                                                                                                                                                                                                                                                                                                                                                                                                                                                                                                                                                                                                                                                                                                                                                                                                                                                                                                                                                                                                                                                 |                                       |                        |                                         |                     |                                 | A (R             | ESIDENTIAL)<br>ESIDENTIAL)                  | )        | V<br>W1                     | 0.6                    | 60                        | 0.90<br>1.20             | )                  | 03         | 3            | ]           |
| PROPOSED CON<br>COMMON PLOT                                                                                                                                                                                                                                                                                                                                                                                                                                                                                                                                                                                                                                                                                                                                                                                                                                                                                                                                                                                                                                                                                                                                                                                                                                                                                                                                                                                                                                                                                                                                                                                                                                                                                                                                                                                                                                                                                                                                                                                                                                                                                                   |                                       |                        |                                         |                     |                                 | A (R             | ESIDENTIAL)                                 |          | W                           | 1.5                    | 52                        | 1.20                     |                    | 07         | 7            |             |
| ROAD WIDENING<br>EXISTING (To be                                                                                                                                                                                                                                                                                                                                                                                                                                                                                                                                                                                                                                                                                                                                                                                                                                                                                                                                                                                                                                                                                                                                                                                                                                                                                                                                                                                                                                                                                                                                                                                                                                                                                                                                                                                                                                                                                                                                                                                                                                                                                              |                                       |                        |                                         |                     |                                 | Bui              | lding U                                     | SE/      | 'SUBUSE                     | Detail                 | S                         |                          |                    |            |              |             |
| EXISTING (To be                                                                                                                                                                                                                                                                                                                                                                                                                                                                                                                                                                                                                                                                                                                                                                                                                                                                                                                                                                                                                                                                                                                                                                                                                                                                                                                                                                                                                                                                                                                                                                                                                                                                                                                                                                                                                                                                                                                                                                                                                                                                                                               |                                       |                        |                                         |                     |                                 |                  | Building Nam                                | e        | Buildin                     | g Use                  |                           | ng SubUse                |                    | uilding St | ructure      |             |
|                                                                                                                                                                                                                                                                                                                                                                                                                                                                                                                                                                                                                                                                                                                                                                                                                                                                                                                                                                                                                                                                                                                                                                                                                                                                                                                                                                                                                                                                                                                                                                                                                                                                                                                                                                                                                                                                                                                                                                                                                                                                                                                               |                                       | _                      |                                         |                     |                                 | Α                | (RESIDENTI                                  | AL)      | Resid                       | ential                 | Bungalow/<br>Apartment    | / Dwelling / N<br>t      | Ion                | Non-Hig    | hrise        |             |
|                                                                                                                                                                                                                                                                                                                                                                                                                                                                                                                                                                                                                                                                                                                                                                                                                                                                                                                                                                                                                                                                                                                                                                                                                                                                                                                                                                                                                                                                                                                                                                                                                                                                                                                                                                                                                                                                                                                                                                                                                                                                                                                               | Total                                 |                        |                                         |                     |                                 |                  |                                             |          |                             |                        |                           |                          |                    |            |              |             |
| FAR Area Total Proposed<br>Up Area (Sq.mt<br>67.13 109.25                                                                                                                                                                                                                                                                                                                                                                                                                                                                                                                                                                                                                                                                                                                                                                                                                                                                                                                                                                                                                                                                                                                                                                                                                                                                                                                                                                                                                                                                                                                                                                                                                                                                                                                                                                                                                                                                                                                                                                                                                                                                     |                                       |                        | FAR & Te                                | nement              | Details                         | (Table           | 4c-1)                                       |          |                             |                        |                           |                          |                    |            |              |             |
| 109.25 109.25                                                                                                                                                                                                                                                                                                                                                                                                                                                                                                                                                                                                                                                                                                                                                                                                                                                                                                                                                                                                                                                                                                                                                                                                                                                                                                                                                                                                                                                                                                                                                                                                                                                                                                                                                                                                                                                                                                                                                                                                                                                                                                                 | 67.13<br>109.25<br>0.00               |                        |                                         |                     |                                 | Deductions       |                                             |          |                             | Total<br>Consumed      |                           |                          |                    |            |              |             |
| 0.00         0.00           5.38         218.50                                                                                                                                                                                                                                                                                                                                                                                                                                                                                                                                                                                                                                                                                                                                                                                                                                                                                                                                                                                                                                                                                                                                                                                                                                                                                                                                                                                                                                                                                                                                                                                                                                                                                                                                                                                                                                                                                                                                                                                                                                                                               | 0.00                                  |                        | Building                                | No. of Same<br>Bldg | Total Built Up<br>Area (Sq.mt.) | Sq.mt.)          | Area<br>(Sq.mt.)                            |          | Total FAR<br>Area (Sq.mt.)  | Additional<br>FAR Area | Tnmt (No.                 | .)                       |                    |            |              |             |
|                                                                                                                                                                                                                                                                                                                                                                                                                                                                                                                                                                                                                                                                                                                                                                                                                                                                                                                                                                                                                                                                                                                                                                                                                                                                                                                                                                                                                                                                                                                                                                                                                                                                                                                                                                                                                                                                                                                                                                                                                                                                                                                               |                                       |                        |                                         | 1                   | 218.50                          | Parking<br>42.12 | Resi.                                       | 6.38     | 176.38                      | (Sq.mt.)<br>176.38     |                           | )1                       |                    |            |              |             |
| sed FAR<br>Sq.mt.) Total FAR Area                                                                                                                                                                                                                                                                                                                                                                                                                                                                                                                                                                                                                                                                                                                                                                                                                                                                                                                                                                                                                                                                                                                                                                                                                                                                                                                                                                                                                                                                                                                                                                                                                                                                                                                                                                                                                                                                                                                                                                                                                                                                                             | Total Consumed<br>Additional FAR Tnmt | t (No.)                | (RESIDENTIAL)<br>Grand Total :          | 1                   | 218.50                          | 42.12            | 176.38                                      |          | 176.38                      | 176.38                 | 01                        |                          |                    |            |              |             |
| (Sq.mt.)<br>lesi.<br>67.13 67.13                                                                                                                                                                                                                                                                                                                                                                                                                                                                                                                                                                                                                                                                                                                                                                                                                                                                                                                                                                                                                                                                                                                                                                                                                                                                                                                                                                                                                                                                                                                                                                                                                                                                                                                                                                                                                                                                                                                                                                                                                                                                                              | Area (Sq.mt.)<br>67.13                | 01                     | LTP NAME AND                            | SIGNATURE           |                                 | STRUCTUR         | AL ENG'S N                                  | AME A    | ND SIGNATU                  | RE BUILD               | ER NAME                   | AND SIGN/                | ATURE              | DIGITA     | L SIGN/      | <b>ATUR</b> |
| 67.13         67.13           109.25         109.25           0.00         0.00                                                                                                                                                                                                                                                                                                                                                                                                                                                                                                                                                                                                                                                                                                                                                                                                                                                                                                                                                                                                                                                                                                                                                                                                                                                                                                                                                                                                                                                                                                                                                                                                                                                                                                                                                                                                                                                                                                                                                                                                                                               | 67.13<br>109.25<br>0.00               | 01 00 00               | KIRAN KUMARI<br>JNP/ENG/0001/2          |                     |                                 |                  |                                             |          |                             |                        |                           |                          |                    |            |              |             |
| 6.38 176.38                                                                                                                                                                                                                                                                                                                                                                                                                                                                                                                                                                                                                                                                                                                                                                                                                                                                                                                                                                                                                                                                                                                                                                                                                                                                                                                                                                                                                                                                                                                                                                                                                                                                                                                                                                                                                                                                                                                                                                                                                                                                                                                   |                                       | 00                     |                                         | _010                |                                 |                  |                                             |          |                             |                        |                           |                          |                    |            |              |             |
|                                                                                                                                                                                                                                                                                                                                                                                                                                                                                                                                                                                                                                                                                                                                                                                                                                                                                                                                                                                                                                                                                                                                                                                                                                                                                                                                                                                                                                                                                                                                                                                                                                                                                                                                                                                                                                                                                                                                                                                                                                                                                                                               |                                       |                        |                                         |                     |                                 |                  |                                             |          |                             |                        |                           |                          |                    |            |              |             |
| 6.38 176.38                                                                                                                                                                                                                                                                                                                                                                                                                                                                                                                                                                                                                                                                                                                                                                                                                                                                                                                                                                                                                                                                                                                                                                                                                                                                                                                                                                                                                                                                                                                                                                                                                                                                                                                                                                                                                                                                                                                                                                                                                                                                                                                   | 176.38 0                              | 01                     |                                         |                     |                                 |                  |                                             |          |                             |                        |                           |                          |                    |            |              |             |