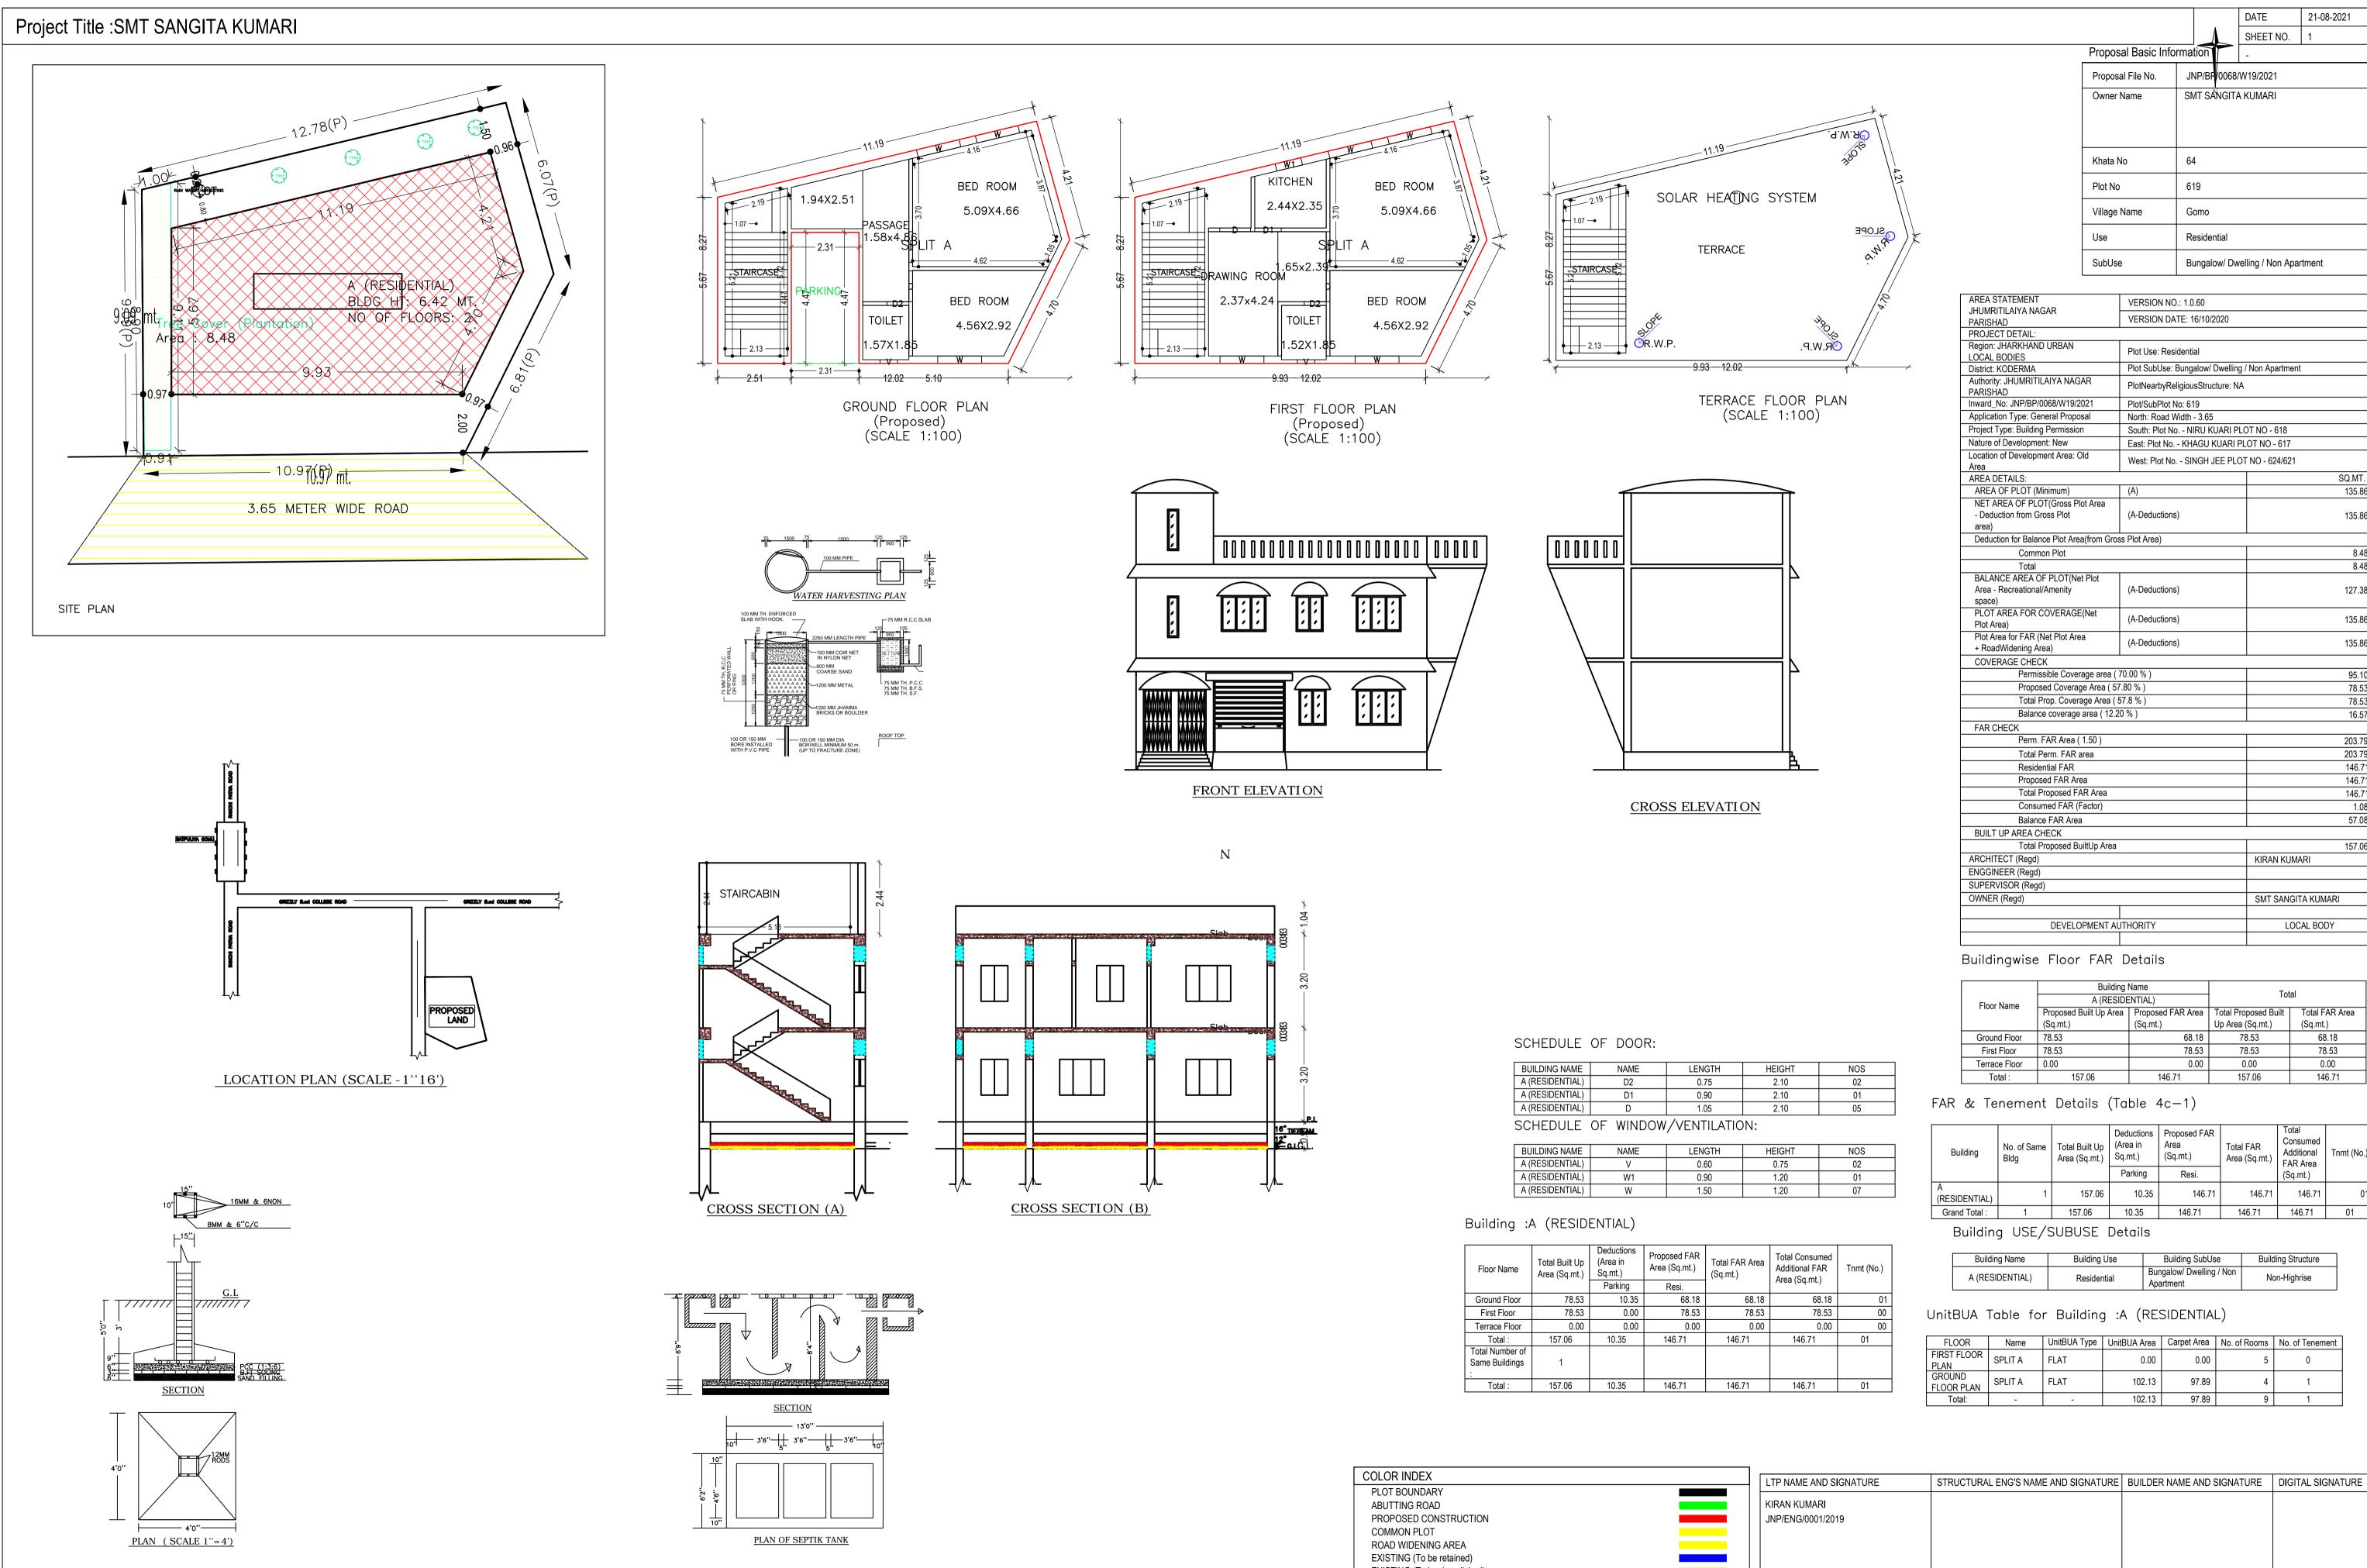

|                                 | BUILDING NAME   | NAME | LENGTH | HEIGHT |  |  |
|---------------------------------|-----------------|------|--------|--------|--|--|
|                                 | A (RESIDENTIAL) | D2   | 0.75   | 2.10   |  |  |
|                                 | A (RESIDENTIAL) | D1   | 0.90   | 2.10   |  |  |
|                                 | A (RESIDENTIAL) | D    | 1.05   | 2.10   |  |  |
| SCHEDULE OF WINDOW/VENTILATION: |                 |      |        |        |  |  |
|                                 | BUILDING NAME   | NAME | LENGTH | HEIGHT |  |  |
|                                 | A (RESIDENTIAL) | V    | 0.60   | 0.75   |  |  |

| Floor Name                             | Total Built Up<br>Area (Sq.mt.) | Deductions<br>(Area in<br>Sq.mt.) | Proposed FAR<br>Area (Sq.mt.) | Total FAR Area<br>(Sq.mt.) | Total Consur<br>Additional FA<br>Area (Sq.mt.) |
|----------------------------------------|---------------------------------|-----------------------------------|-------------------------------|----------------------------|------------------------------------------------|
|                                        |                                 | Parking                           | Resi.                         |                            |                                                |
| Ground Floor                           | 78.53                           | 10.35                             | 68.18                         | 68.18                      | 68                                             |
| First Floor                            | 78.53                           | 0.00                              | 78.53                         | 78.53                      | 78                                             |
| Terrace Floor                          | 0.00                            | 0.00                              | 0.00                          | 0.00                       | C                                              |
| Total :                                | 157.06                          | 10.35                             | 146.71                        | 146.71                     | 146.71                                         |
| Total Number of<br>Same Buildings<br>: | 1                               |                                   |                               |                            |                                                |
| Total :                                | 157.06                          | 10.35                             | 146.71                        | 146.71                     | 146.71                                         |

| LOR INDEX                  |  |
|----------------------------|--|
| LOT BOUNDARY               |  |
| BUTTING ROAD               |  |
| ROPOSED CONSTRUCTION       |  |
| OMMON PLOT                 |  |
| OAD WIDENING AREA          |  |
| XISTING (To be retained)   |  |
| XISTING (To be demolished) |  |
|                            |  |

| AND SIGNATURE    | STRUCTURAL ENG'S NAME AND SIGNATURE | BUILDER NAME AND SIGNATURE | DIGITAL SIGNATURE |
|------------------|-------------------------------------|----------------------------|-------------------|
| /ARI<br>001/2019 |                                     |                            |                   |
|                  |                                     | 1                          |                   |

SQ.MT.

135.86

135.86

8.48

8.48

127.38

135.86

135.86

95.10

78.53

78.53

16.57

203.79

203.79

146.71

146.71

146.71

1.08

57.08

157.06