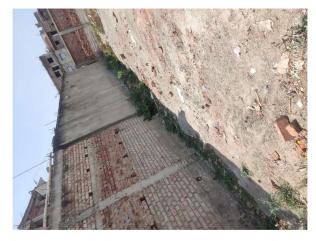

| 4.57           |
|-----|--------------------------------------------------------|----------------|
| 33. | WEST                                                   | KHEDAN MAHTO   |
| 34. | NORTH                                                  | GUTGUTIYA      |
| 35. | SOUTH                                                  | URMILA DEVI    |
| 36. | Length of the Road(In Mtr.)                            | Up to 50 meter |
| 37. | Existing Width of the Road(In Mtr.)                    | 4.57           |
| 38. | Proposed Width of the Road as per Master Plan(In Mtr.) | 0              |
| 39. | Width of the RoadWidening(In Mtr.)                     | 0              |
| 40. | Plot area (As per deed)                                | 365.35         |

## Site Visit Photographs :











Deepak Kumar Junior Engg