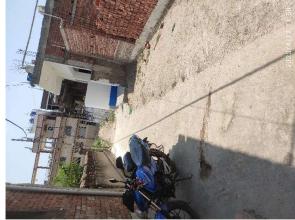

| 4.57           |
|-----|--------------------------------------------------------|----------------|
| 33. | WEST                                                   | KHEDAN MAHTO   |
| 34. | NORTH                                                  | GUTGUTIYA      |
| 35. | SOUTH                                                  | URMILA DEVI    |
| 36. | Length of the Road(In Mtr.)                            | Up to 50 meter |
| 37. | Existing Width of the Road(In Mtr.)                    | 4.57           |
| 38. | Proposed Width of the Road as per Master Plan(In Mtr.) | 0              |
| 39. | Width of the RoadWidening(In Mtr.)                     | 0              |
| 40. | Plot area (As per deed)                                | 365.35         |

## Site Visit Photographs :











Deepak Kumar Junior Engg