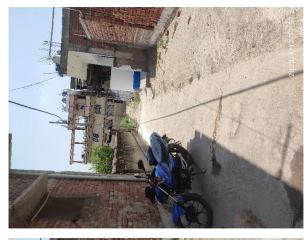

| 4.57           |
|-----|--------------------------------------------------------|----------------|
| 33. | WEST                                                   | KHEDAN MAHTO   |
| 34. | NORTH                                                  | GUTGUTIYA      |
| 35. | SOUTH                                                  | URMILA DEVI    |
| 36. | Length of the Road(In Mtr.)                            | Up to 50 meter |
| 37. | Existing Width of the Road(In Mtr.)                    | 4.57           |
| 38. | Proposed Width of the Road as per Master Plan(In Mtr.) | 0              |
| 39. | Width of the RoadWidening(In Mtr.)                     | 0              |
| 40. | Plot area (As per deed)                                | 365.35         |

## Site Visit Photographs :











Deepak Kumar Junior Engg