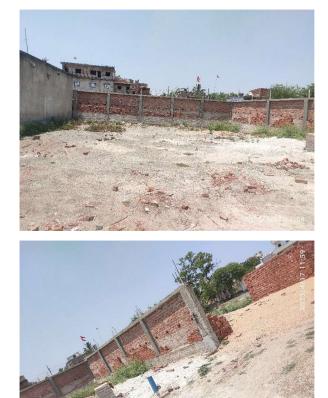

| 4.57           |
|-----|--------------------------------------------------------|----------------|
| 33. | WEST                                                   | KHEDAN MAHTO   |
| 34. | NORTH                                                  | GUTGUTIYA      |
| 35. | SOUTH                                                  | URMILA DEVI    |
| 36. | Length of the Road(In Mtr.)                            | Up to 50 meter |
| 37. | Existing Width of the Road(In Mtr.)                    | 4.57           |
| 38. | Proposed Width of the Road as per Master Plan(In Mtr.) | 0              |
| 39. | Width of the RoadWidening(In Mtr.)                     | 0              |
| 40. | Plot area (As per deed)                                | 365.35         |

## Site Visit Photographs :











Deepak Kumar Junior Engg