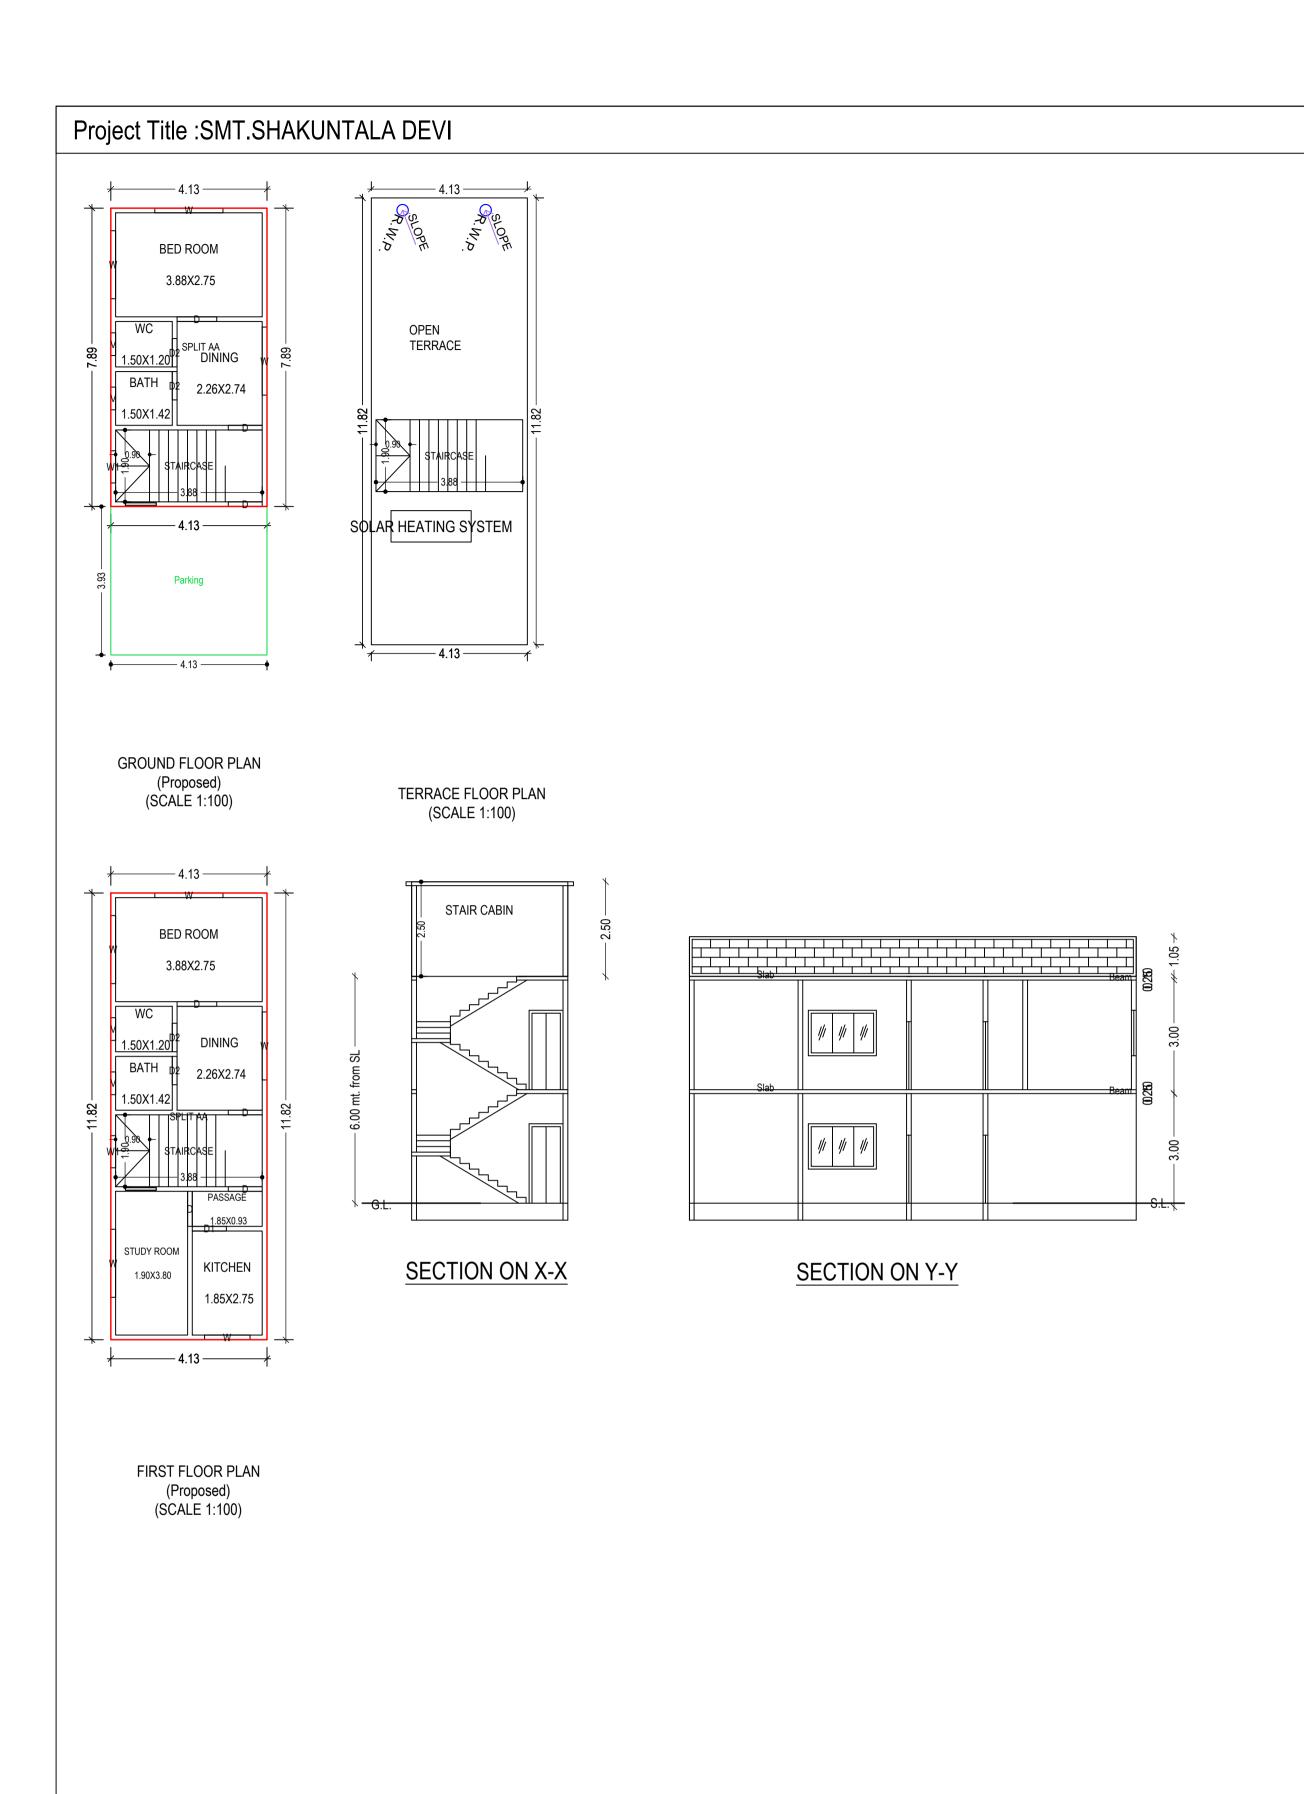

# Project Title :SMT.SHAKUNTALA DEVI

| LAND OF MAHADEV RANA & OTHER'S                                                                                                                                                                                                                                                                                                                                                                                                                                                                                                                                                                                                                                                                                                                                                                                                                                                                                                                                                                                                                                                                                                                                                                                                                                                                                                                                                                                                                                                                                                                                                                                                                                                                                                                                                                                                                                                                                                                                                                                                                                                                                                 |
|--------------------------------------------------------------------------------------------------------------------------------------------------------------------------------------------------------------------------------------------------------------------------------------------------------------------------------------------------------------------------------------------------------------------------------------------------------------------------------------------------------------------------------------------------------------------------------------------------------------------------------------------------------------------------------------------------------------------------------------------------------------------------------------------------------------------------------------------------------------------------------------------------------------------------------------------------------------------------------------------------------------------------------------------------------------------------------------------------------------------------------------------------------------------------------------------------------------------------------------------------------------------------------------------------------------------------------------------------------------------------------------------------------------------------------------------------------------------------------------------------------------------------------------------------------------------------------------------------------------------------------------------------------------------------------------------------------------------------------------------------------------------------------------------------------------------------------------------------------------------------------------------------------------------------------------------------------------------------------------------------------------------------------------------------------------------------------------------------------------------------------|
| 4.84                                                                                                                                                                                                                                                                                                                                                                                                                                                                                                                                                                                                                                                                                                                                                                                                                                                                                                                                                                                                                                                                                                                                                                                                                                                                                                                                                                                                                                                                                                                                                                                                                                                                                                                                                                                                                                                                                                                                                                                                                                                                                                                           |
| RAIN WATER HARVESTING  LAND OF BODE TO REAL TO |
| SOMP TANK PLOT                                                                                                                                                                                                                                                                                                                                                                                                                                                                                                                                                                                                                                                                                                                                                                                                                                                                                                                                                                                                                                                                                                                                                                                                                                                                                                                                                                                                                                                                                                                                                                                                                                                                                                                                                                                                                                                                                                                                                                                                                                                                                                                 |
| 3.66 PAS WIGE WHITE ROAD                                                                                                                                                                                                                                                                                                                                                                                                                                                                                                                                                                                                                                                                                                                                                                                                                                                                                                                                                                                                                                                                                                                                                                                                                                                                                                                                                                                                                                                                                                                                                                                                                                                                                                                                                                                                                                                                                                                                                                                                                                                                                                       |
| SITE PLAN SITE PLAN                                                                                                                                                                                                                                                                                                                                                                                                                                                                                                                                                                                                                                                                                                                                                                                                                                                                                                                                                                                                                                                                                                                                                                                                                                                                                                                                                                                                                                                                                                                                                                                                                                                                                                                                                                                                                                                                                                                                                                                                                                                                                                            |

#### Buildingwise Floor FAR Details

| Building               | Name                                                                  | - Total                                                                               |                                                                                                                                            |
|------------------------|-----------------------------------------------------------------------|---------------------------------------------------------------------------------------|--------------------------------------------------------------------------------------------------------------------------------------------|
| AA (A                  | A)                                                                    |                                                                                       |                                                                                                                                            |
| Proposed Built Up Area | Proposed FAR Area                                                     | Total Proposed Built                                                                  | Total FAR Area                                                                                                                             |
| (Sq.mt.)               | (Sq.mt.)                                                              | Up Area (Sq.mt.)                                                                      | (Sq.mt.)                                                                                                                                   |
| 48.82                  | 32.61                                                                 | 48.82                                                                                 | 32.61                                                                                                                                      |
| 48.82                  | 48.82                                                                 | 48.82                                                                                 | 48.82                                                                                                                                      |
| Terrace Floor 0.00     |                                                                       | 0.00                                                                                  | 0.00                                                                                                                                       |
| 97.64                  | 81.43                                                                 | 97.64                                                                                 | 81.43                                                                                                                                      |
|                        | AA (A<br>Proposed Built Up Area<br>(Sq.mt.)<br>48.82<br>48.82<br>0.00 | (Sq.mt.)     (Sq.mt.)       48.82     32.61       48.82     48.82       0.00     0.00 | AA (AA)   Total Proposed Built Up Area (Sq.mt.)   Up Area (Sq.mt.)   Up Area (Sq.mt.)   48.82   48.82   48.82   48.82   0.00   0.00   0.00 |

# Building USE/SUBUSE Details

| Building Name | Building Use | Building SubUse                       | Building Structure |
|---------------|--------------|---------------------------------------|--------------------|
| AA (AA)       | Residential  | Bungalow/ Dwelling / Non<br>Apartment | Non-Highrise       |
|               |              |                                       |                    |

## FAR & Tenement Details (Table 4c-1)

|  | Building      |   | Total Built Up<br>Area (Sq.mt.) | Deductions (Area in Sq.mt.) Proposed FAR Area (Sq.mt.) |       | Total FAR<br>Area (Sq.mt.) | Total<br>Consumed<br>Additional<br>FAR Area | Tnmt (No.) |
|--|---------------|---|---------------------------------|--------------------------------------------------------|-------|----------------------------|---------------------------------------------|------------|
|  |               |   |                                 | Parking                                                | Resi. |                            | (Sq.mt.)                                    |            |
|  | AA (AA)       | 1 | 97.64                           | 16.21                                                  | 81.43 | 81.43                      | 81.43                                       | 01         |
|  | Grand Total : | 1 | 97.64                           | 16.21                                                  | 81.43 | 81.43                      | 81.43                                       | 01         |

## Building :AA (AA)

|  | Floor Name                     | Total Built Up<br>Area (Sq.mt.) | Deductions<br>(Area in<br>Sq.mt.) | Proposed FAR<br>Area (Sq.mt.) | Total FAR Area<br>(Sq.mt.) | Total Consumed<br>Additional FAR<br>Area (Sq.mt.) | Tnmt (No |
|--|--------------------------------|---------------------------------|-----------------------------------|-------------------------------|----------------------------|---------------------------------------------------|----------|
|  |                                |                                 | Parking                           | Resi.                         |                            | Area (Sq.IIII.)                                   |          |
|  | Ground Floor                   | 48.82                           | 16.21                             | 32.61                         | 32.61                      | 32.61                                             |          |
|  | First Floor                    | 48.82                           | 0.00                              | 48.82                         | 48.82                      | 48.82                                             |          |
|  | Terrace Floor                  | 0.00                            | 0.00                              | 0.00                          | 0.00                       | 0.00                                              |          |
|  | Total :                        | 97.64                           | 16.21                             | 81.43                         | 81.43                      | 81.43                                             | 01       |
|  | Total Number of Same Buildings | 1                               |                                   |                               |                            |                                                   |          |
|  | Total ·                        | 97 64                           | 16.21                             | 81 43                         | 81 43                      | 81 43                                             | 01       |

#### SCHEDULE OF DOOR:

| BUILDING NAME | NAME | LENGTH | HEIGHT | NOS |  |  |
|---------------|------|--------|--------|-----|--|--|
| AA (AA)       | D2   | 0.75   | 2.10   | 04  |  |  |
| AA (AA)       | D    | 0.90   | 2.10   | 03  |  |  |
| AA (AA)       | D1   | 0.90   | 2.10   | 01  |  |  |
| AA (AA)       | D    | 0.93   | 2.10   | 01  |  |  |
| AA (AA)       | D    | 1.05   | 2.10   | 02  |  |  |
|               |      |        |        |     |  |  |

#### SCHEDULE OF WINDOW/VENTILATION:

| BUILDING NAME | NAME | LENGTH | HEIGHT | NOS |
|---------------|------|--------|--------|-----|
| AA (AA)       | V    | 0.60   | 1.20   | 04  |
| AA (AA)       | W1   | 0.85   | 1.20   | 02  |
| AA (AA)       | W    | 1.20   | 1.20   | 01  |
| AA (AA)       | W    | 1.80   | 1 20   | 07  |

# UnitBUA Table for Building :AA (AA)

| FLOOR                | Name     | UnitBUA Type | UnitBUA Area | Carpet Area | No. of Rooms | No. of Tenemer |
|----------------------|----------|--------------|--------------|-------------|--------------|----------------|
| GROUND<br>FLOOR PLAN | SPLIT AA | FLAT         | 81.42        | 81.31       | 4            | 1              |
| FIRST FLOOR<br>PLAN  | SPLIT AA | FLAT         | 0.00         | 0.00        | 7            | 0              |
| Total:               | -        | -            | 81.42        | 81.31       | 11           | 1              |