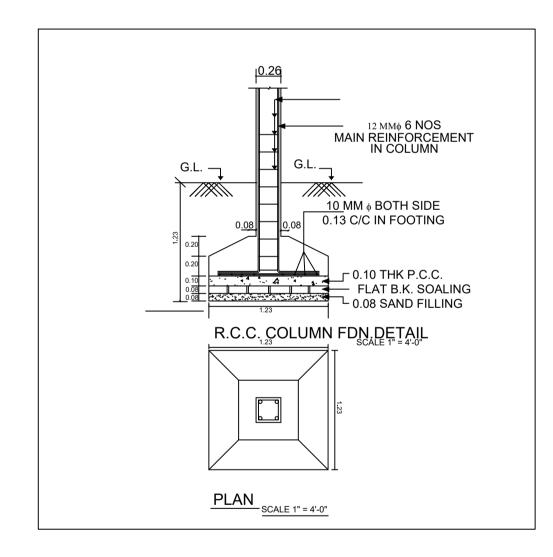

------------------------------|-------|----------------------------|---------------------------------------------|------------|
|  |               |   |                                 | Parking                                                | Resi. |                            | (Sq.mt.)                                    |            |
|  | AA (AA)       | 1 | 97.64                           | 16.21                                                  | 81.43 | 81.43                      | 81.43                                       | 01         |
|  | Grand Total : | 1 | 97.64                           | 16.21                                                  | 81.43 | 81.43                      | 81.43                                       | 01         |







28-08-2023

SHEET NO. 2







## Building :AA (AA)

|  | Floor Name                     | Total Built Up<br>Area (Sq.mt.) | Deductions<br>(Area in<br>Sq.mt.) | Proposed FAR<br>Area (Sq.mt.) | Total FAR Area<br>(Sq.mt.) | Total Consumed<br>Additional FAR<br>Area (Sq.mt.) | Tnmt (No |
|--|--------------------------------|---------------------------------|-----------------------------------|-------------------------------|----------------------------|---------------------------------------------------|----------|
|  |                                |                                 | Parking                           | Resi.                         |                            | Area (Sq.IIII.)                                   |          |
|  | Ground Floor                   | 48.82                           | 16.21