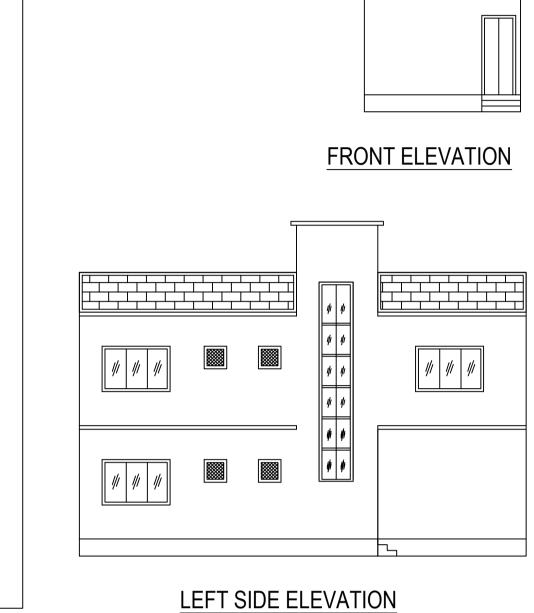

# Building USE/SUBUSE Details

| Building Name | Building Use | Building SubUse                       | Building Structure |
|---------------|--------------|---------------------------------------|--------------------|
| AA (AA)       | Residential  | Bungalow/ Dwelling / Non<br>Apartment | Non-Highrise       |
|               |              |                                       |                    |

#### SCHEDULE OF DOOR:

| BUILDING NAME | NAME | LENGTH | HEIGHT | NOS |  |  |
|---------------|------|--------|--------|-----|--|--|
| AA (AA)       | D2   | 0.75   | 2.10   | 04  |  |  |
| AA (AA)       | D    | 0.90   | 2.10   | 03  |  |  |
| AA (AA)       | D1   | 0.90   | 2.10   | 01  |  |  |
| AA (AA)       | D    | 0.93   | 2.10   | 01  |  |  |
| AA (AA)       | D    | 1.05   | 2.10   | 02  |  |  |
|               |      |        |        |     |  |  |

#### SCHEDULE OF WINDOW/VENTILATION:

| BUILDING NAME | NAME | LENGTH | HEIGHT | NOS |
|---------------|------|--------|--------|-----|
| AA (AA)       | V    | 0.60   | 1.20   | 04  |
| AA (AA)       | W1   | 0.85   | 1.20   | 02  |
| AA (AA)       | W    | 1.20   | 1.20   | 01  |
| AA (AA)       | W    | 1.80   | 1 20   | 07  |