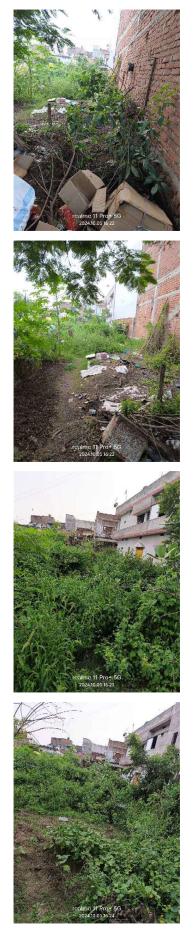

|     | Site Visit Checklist                                                                                                                                                          |                |           |        |  |  |  |
|-----|-------------------------------------------------------------------------------------------------------------------------------------------------------------------------------|----------------|-----------|--------|--|--|--|
| #   | Description                                                                                                                                                                   | As On Site     | Objection | Remark |  |  |  |
| 1.  | Whether Existing at Site                                                                                                                                                      | Yes            |           |        |  |  |  |
| 2.  | Whether connected with an existing public road                                                                                                                                | Yes            |           |        |  |  |  |
| 3.  | Status of road                                                                                                                                                                | Public         |           |        |  |  |  |
| 4.  | Nature of Road                                                                                                                                                                | Blacktop       |           |        |  |  |  |
| 5.  | Width of approach road                                                                                                                                                        | 60.95 MTR      |           |        |  |  |  |
| 6.  | Whether road side drain exists                                                                                                                                                | Yes            |           |        |  |  |  |
| 7.  | if Whether road side drain exists is Yes - Width                                                                                                                              | 1200 MM        |           |        |  |  |  |
| 8.  | if Whether road side drain exists is Yes - Nature                                                                                                                             | Concrete       |           |        |  |  |  |
| 9.  | if Whether road side drain exists is Yes - Whether connected to                                                                                                               | Public Drain   |           |        |  |  |  |
| 10. | Whether the site is at road junction                                                                                                                                          | No             |           |        |  |  |  |
| 11. | Level of site in relation to approach road                                                                                                                                    | 600 MM DOWN    |           |        |  |  |  |
| 12. | Whether the area is subject to                                                                                                                                                | Low lying land |           |        |  |  |  |
| 13. | Whether the locality is                                                                                                                                                       | Developing     |           |        |  |  |  |
| 14. | Distance of the plot from the nearest temple/<br>monument / Airport/ Other important building                                                                                 | NA             |           |        |  |  |  |
| 15. | The vertical and horizontal distance from 33 KV/11 KV electric line                                                                                                           | 5 MTR          |           |        |  |  |  |
| 16. | Whether the Site is vacant                                                                                                                                                    | Yes            |           |        |  |  |  |
| 17. | Plot size (As per measurement)(In Sqmt)                                                                                                                                       | 363.48         |           |        |  |  |  |
| 18. | Whether the applicant encroached the Govt. land/road land/any other land/drainage channel                                                                                     | No             |           |        |  |  |  |
| 19. | Sketch site plan showing the location of the site,<br>important land marks and connectivity with the main<br>road is enclosed. (For site not located on main road) at<br>page | ATTACHED       |           |        |  |  |  |
| 20. | Any other information.                                                                                                                                                        | NO             |           |        |  |  |  |
| 21. | Verified the Amins report with/without site inspection and found correct                                                                                                      | Yes            |           |        |  |  |  |
| 22. | Land Use                                                                                                                                                                      | Residential    |           |        |  |  |  |
| 23. | Road                                                                                                                                                                          | Yes            |           |        |  |  |  |
| 24. | Sewerage                                                                                                                                                                      | No             |           |        |  |  |  |
| 25. | Drainage                                                                                                                                                                      | No             |           |        |  |  |  |
| 26. | Water facility                                                                                                                                                                | Yes            |           |        |  |  |  |
| 27. | Availability of drain                                                                                                                                                         | Yes            |           |        |  |  |  |
| 28. | Telephone                                                                                                                                                                     | Yes            |           |        |  |  |  |
| 29. | Electricity                                                                                                                                                                   | Yes            |           |        |  |  |  |
| 30. | Dealing with inflammable/chemical                                                                                                                                             | No             |           |        |  |  |  |
| 31. | Occupancy                                                                                                                                                                     | No             |           |        |  |  |  |

## Site Visit Photographs :

Recommendation : Verified & found Ok Remark : OK

Deepak Kumar Junior Engg