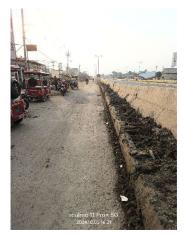

|     | Site Visit Checklist                                                                                                                                                          |                |           |        |  |  |  |
|-----|-------------------------------------------------------------------------------------------------------------------------------------------------------------------------------|----------------|-----------|--------|--|--|--|
| #   | Description                                                                                                                                                                   | As On Site     | Objection | Remark |  |  |  |
| 1.  | Whether Existing at Site                                                                                                                                                      | Yes            |           |        |  |  |  |
| 2.  | Whether connected with an existing public road                                                                                                                                | Yes            |           |        |  |  |  |
| 3.  | Status of road                                                                                                                                                                | Public         |           |        |  |  |  |
| 4.  | Nature of Road                                                                                                                                                                | Blacktop       |           |        |  |  |  |
| 5.  | Width of approach road                                                                                                                                                        | 60.95 MTR      |           |        |  |  |  |
| 6.  | Whether road side drain exists                                                                                                                                                | Yes            |           |        |  |  |  |
| 7.  | if Whether road side drain exists is Yes - Width                                                                                                                              | 1200 MM        |           |        |  |  |  |
| 8.  | if Whether road side drain exists is Yes - Nature                                                                                                                             | Concrete       |           |        |  |  |  |
| 9.  | if Whether road side drain exists is Yes - Whether connected to                                                                                                               | Public Drain   |           |        |  |  |  |
| 10. | Whether the site is at road junction                                                                                                                                          | No             |           |        |  |  |  |
| 11. | Level of site in relation to approach road                                                                                                                                    | 600 MM DOWN    |           |        |  |  |  |
| 12. | Whether the area is subject to                                                                                                                                                | Low lying land |           |        |  |  |  |
| 13. | Whether the locality is                                                                                                                                                       | Developing     |           |        |  |  |  |
| 14. | Distance of the plot from the nearest temple/<br>monument / Airport/ Other important building                                                                                 | NA             |           |        |  |  |  |
| 15. | The vertical and horizontal distance from 33 KV/11 KV electric line                                                                                                           | 5 MTR          |           |        |  |  |  |
| 16. | Whether the Site is vacant                                                                                                                                                    | Yes            |           |        |  |  |  |
| 17. | Plot size (As per measurement)(In Sqmt)                                                                                                                                       | 363.48         |           |        |  |  |  |
| 18. | Whether the applicant encroached the Govt. land/road land/any other land/drainage channel                                                                                     | No             |           |        |  |  |  |
| 19. | Sketch site plan showing the location of the site,<br>important land marks and connectivity with the main<br>road is enclosed. (For site not located on main road) at<br>page | ATTACHED       |           |        |  |  |  |
| 20. | Any other information.                                                                                                                                                        | NO             |           |        |  |  |  |
| 21. | Verified the Amins report with/without site inspection and found correct                                                                                                      | Yes            |           |        |  |  |  |
| 22. | Land Use                                                                                                                                                                      | Residential    |           |        |  |  |  |
| 23. | Road                                                                                                                                                                          | Yes            |           |        |  |  |  |
| 24. | Sewerage                                                                                                                                                                      | No             |           |        |  |  |  |
| 25. | Drainage                                                                                                                                                                      | No             |           |        |  |  |  |
| 26. | Water facility                                                                                                                                                                | Yes            |           |        |  |  |  |
| 27. | Availability of drain                                                                                                                                                         | Yes            |           |        |  |  |  |
| 28. | Telephone                                                                                                                                                                     | Yes            |           |        |  |  |  |
| 29. | Electricity                                                                                                                                                                   | Yes            |           |        |  |  |  |
| 30. | Dealing with inflammable/chemical                                                                                                                                             | No             |           |        |  |  |  |
| 31. | Occupancy                                                                                                                                                                     | No             |           |        |  |  |  |

## Site Visit Photographs :

Recommendation : Verified & found Ok Remark : OK

Deepak Kumar Junior Engg