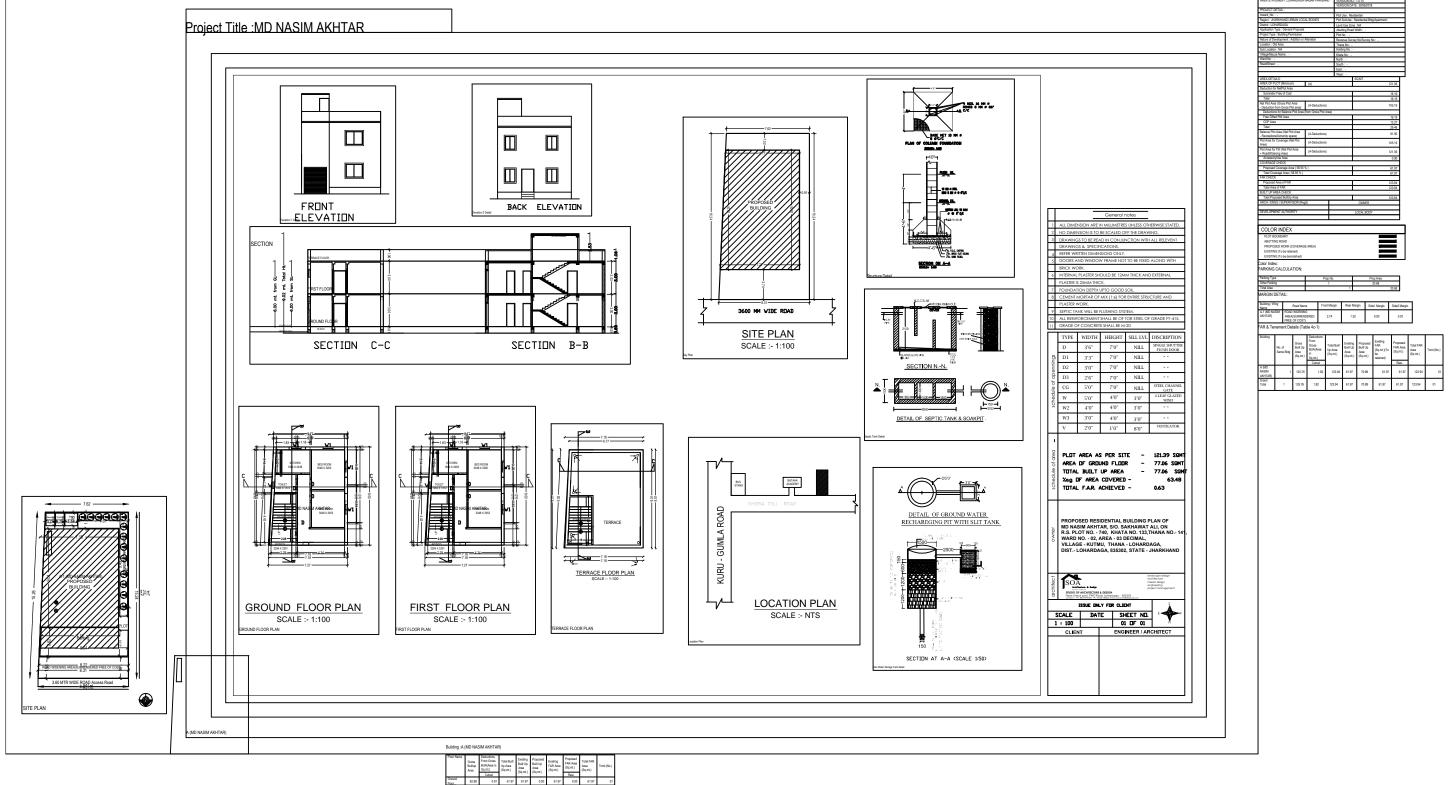

| Floor Name                                               | Gross<br>Buitup<br>Area     | Deductions<br>From Gross<br>BUA(Area in<br>Sq.mt.)<br>Cutout | Total Built<br>Up Area<br>(Sq.mt.) | Existing<br>Built Up<br>Area<br>(Sq.mt.) | Proposed<br>Built Up<br>Area<br>(Sq.mt.) | Existing<br>FAR Area<br>(Sq.mt.) | Proposed<br>FAR Area<br>(Sq.mt.)<br>Resi. | Total FAR<br>Area<br>(Sq.mt.) | Trant (No.) |
|----------------------------------------------------------|-----------------------------|--------------------------------------------------------------|------------------------------------|------------------------------------------|------------------------------------------|----------------------------------|-------------------------------------------|-------------------------------|-------------|
| Ground<br>Floor                                          | 62.88                       | 0.91                                                         | 61.97                              | 61.97                                    | 0.00                                     | 61.97                            | 0.00                                      | 61.97                         | 01          |
| First Floor                                              | 62.88                       | 0.91                                                         | 61.97                              | 0.00                                     | 61.97                                    | 0.00                             | 61.97                                     | 61.97                         | 00          |
| Terrace<br>Floor                                         | 0.00                        | 0.00                                                         | 0.00                               | 0.00                                     | 8.92                                     | 0.00                             | 0.00                                      | 0.00                          | 00          |
| Total:                                                   | 125.76                      | 1.82                                                         | 123.94                             | 61.97                                    | 70.89                                    | 61.97                            | 61.97                                     | 123.94                        | 01          |
| Total<br>Number of<br>Same<br>Buildings                  | 1                           |                                                              |                                    |                                          |                                          |                                  |                                           |                               |             |
| Total:                                                   | 125.76                      | 1.82                                                         | 123.94                             | 61.97                                    | 70.89                                    | 61.97                            | 61.97                                     | 123.94                        | 01          |
| AKHTAR)  A (MD NASIM AKHTAR)  A (MD NASIM AKHTAR)  Total |                             | D1 D                                                         | 0.76<br>0.90<br>1.05               |                                          | 2.13<br>2.13<br>2.13                     |                                  | 04<br>06<br>02                            |                               |             |
| BUILDING N<br>A (MD NASI                                 | AME                         | NERY:<br>NAME                                                | _                                  | IGTH                                     | HEI                                      | GHT 00                           | NOS<br>02                                 | =                             |             |
| AKHTAR)<br>A (MD NASM<br>AKHTAR)                         |                             | WI                                                           | 1.50                               |                                          | 2.50                                     |                                  | 06                                        |                               |             |
| Total                                                    |                             |                                                              |                                    |                                          |                                          |                                  | 80                                        |                               |             |
| UnitBUA T                                                | able for B                  | uilding :A (N                                                |                                    |                                          | R)<br>BUA Area                           | Carpet Area                      | No. of Roon                               | No. of<br>Tonom               |             |
| GROUND<br>FLOOR<br>PLAN                                  | SPLIT MD<br>NASIM<br>AKHTAR | FLAT                                                         | Existing                           |                                          | 89.53                                    | 85.69                            |                                           | 5 1                           |             |
| Total                                                    |                             |                                                              |                                    |                                          | 89.53                                    | 85.69                            |                                           | 10 1                          |             |