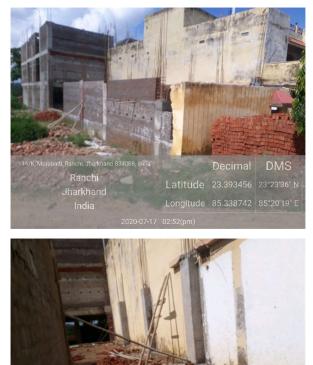

## Site Visit Photographs :

## 114/K. Morabadi, Banchi, Jharkhand 834008, India Decimal DMS Ranchi Latitude 23.393456 23\*23\*36\* N Jharkhand Longitude 85.338742 85\*20\*19\* E

Recommendation : Verified & found Ok Remark : ok

> Abhishek Kumar Junior Engg