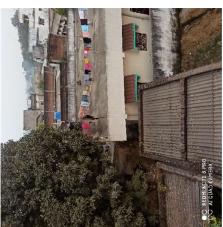

## **Site Visit Photographs:**

Page 2 of 3 Printed on: 03 December, 2021

Recommendation: Having Objections & require to raise shortfall

 $\textbf{Remark} \hspace{0.1cm} : \hspace{0.1cm} ok \hspace{0.1cm}$ 