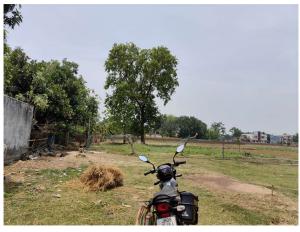

Road No. / Name : FEKUWA TOLI, KUTMU Registration No. : LNP/ENG/0005/2022

| Site Visit Checklist |                                                                                                                                                                      |                 |           |        |
|----------------------|----------------------------------------------------------------------------------------------------------------------------------------------------------------------|-----------------|-----------|--------|
| #                    | Description                                                                                                                                                          | As On Site      | Objection | Remark |
| 1.                   | Whether Existing at Site                                                                                                                                             | Yes             |           |        |
| 2.                   | Whether connected with an existing public road                                                                                                                       | Yes             |           |        |
| 3.                   | Status of road                                                                                                                                                       | Public          |           |        |
| 4.                   | Nature of Road                                                                                                                                                       | Kutchha         |           |        |
| 5.                   | Width of approach road                                                                                                                                               | 2.43 mtr        |           |        |
| 6.                   | Whether road side drain exists                                                                                                                                       | No              |           |        |
| 7.                   | if Whether road side drain exists is No - Distance from nearest drain                                                                                                | 200 mtr         |           |        |
| 8.                   | if Whether road side drain exists is No - easibility to connect                                                                                                      | Yes             |           |        |
| 9.                   | if Whether road side drain exists is No - Scope of widening of road                                                                                                  | 00.00           |           |        |
| 10.                  | Whether the site is at road junction                                                                                                                                 | No              |           |        |
| 11.                  | Level of site in relation to approach road                                                                                                                           | 00.00           |           |        |
| 12.                  | Whether the area is subject to                                                                                                                                       | NA              |           |        |
| 13.                  | Whether the locality is                                                                                                                                              | Developing      |           |        |
| 14.                  | Distance of the plot from the nearest temple/<br>monument / Airport/ Other important building                                                                        | 400 mtr         |           |        |
| 15.                  | The vertical and horizontal distance from 33 KV/11 KV electric line                                                                                                  | 20 mtr          |           |        |
| 16.                  | Whether the Site is vacant                                                                                                                                           | Yes             |           |        |
| 17.                  | Plot size (As per measurement)(In Sqmt)                                                                                                                              | 199.66          |           |        |
| 18.                  | Whether the applicant encroached the Govt. land/road land/any other land/drainage channel                                                                            | No              |           |        |
| 19.                  | Sketch site plan showing the location of the site, important land marks and connectivity with the main road is enclosed. (For site not located on main road) at page | near kisko more |           |        |
| 20.                  | Any other information.                                                                                                                                               | no              |           |        |
| 21.                  | Verified the Amins report with/without site inspection and found correct                                                                                             | Yes             |           |        |
| 22.                  | Land Use                                                                                                                                                             | Residential     |           |        |
| 23.                  | Road                                                                                                                                                                 | Yes             |           |        |
| 24.                  | Sewerage                                                                                                                                                             | No              |           |        |
| 25.                  | Drainage                                                                                                                                                             | No              |           |        |
| 26.                  | Water facility                                                                                                                                                       | No              |           |        |
| 27.                  | Availability of drain                                                                                                                                                | Yes             |           |        |
| 28.                  | Telephone                                                                                                                                                            | No              |           |        |
| 29.                  | Electricity                                                                                                                                                          | Yes             |           |        |
| 30.                  | Dealing with inflammable/chemical                                                                                                                                    | No              |           |        |

Page 1 of 3 Printed on: 18 May, 2023

| 31. | Occupancy                                              | Yes                                    |
|-----|--------------------------------------------------------|----------------------------------------|
| 32. | EAST                                                   | proposed road 8 feet                   |
| 33. | WEST                                                   | shukhu oraon                           |
| 34. | NORTH                                                  | rambrat sahu                           |
| 35. | SOUTH                                                  | bajrang prajapati                      |
| 36. | Length of the Road(In Mtr.)                            | Exceeding 300 meter and upto 400 meter |
| 37. | Existing Width of the Road(In Mtr.)                    | 2.43                                   |
| 38. | Proposed Width of the Road as per Master Plan(In Mtr.) | 2.43                                   |
| 39. | Width of the RoadWidening(In Mtr.)                     | 0                                      |
| 40. | Plot area (As per deed)                                | 199.66                                 |

## **Site Visit Photographs:**

Page 2 of 3 Printed on: 18 May, 2023

Recommendation: Verified & found Ok

Remark : ok

Abhishek Kumar Junior Engg

Page 3 of 3 Printed on: 18 May, 2023