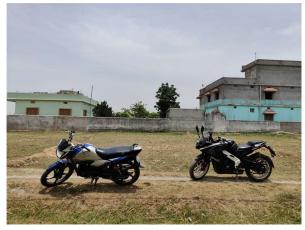

Road No. / Name : FEKUWA TOLI, KUTMU Registration No. : LNP/ENG/0005/2022

| Site Visit Checklist |                                                                                                                                                                      |                 |           |        |
|----------------------|----------------------------------------------------------------------------------------------------------------------------------------------------------------------|-----------------|-----------|--------|
| #                    | Description                                                                                                                                                          | As On Site      | Objection | Remark |
| 1.                   | Whether Existing at Site                                                                                                                                             | Yes             |           |        |
| 2.                   | Whether connected with an existing public road                                                                                                                       | Yes             |           |        |
| 3.                   | Status of road                                                                                                                                                       | Public          |           |        |
| 4.                   | Nature of Road                                                                                                                                                       | Kutchha         |           |        |
| 5.                   | Width of approach road                                                                                                                                               | 2.43 mtr        |           |        |
| 6.                   | Whether road side drain exists                                                                                                                                       | No              |           |        |
| 7.                   | if Whether road side drain exists is No - Distance from nearest drain                                                                                                | 200 mtr         |           |        |
| 8.                   | if Whether road side drain exists is No - easibility to connect                                                                                                      | Yes             |           |        |
| 9.                   | if Whether road side drain exists is No - Scope of widening of road                                                                                                  | 00.00           |           |        |
| 10.                  | Whether the site is at road junction                                                                                                                                 | No              |           |        |
| 11.                  | Level of site in relation to approach road                                                                                                                           | 00.00           |           |        |
| 12.                  | Whether the area is subject to                                                                                                                                       | NA              |           |        |
| 13.                  | Whether the locality is                                                                                                                                              | Developing      |           |        |
| 14.                  | Distance of the plot from the nearest temple/<br>monument / Airport/ Other important building                                                                        | 400 mtr         |           |        |
| 15.                  | The vertical and horizontal distance from 33 KV/11 KV electric line                                                                                                  | 20 mtr          |           |        |
| 16.                  | Whether the Site is vacant                                                                                                                                           | Yes             |           |        |
| 17.                  | Plot size (As per measurement)(In Sqmt)                                                                                                                              | 199.66          |           |        |
| 18.                  | Whether the applicant encroached the Govt. land/road land/any other land/drainage channel                                                                            | No              |           |        |
| 19.                  | Sketch site plan showing the location of the site, important land marks and connectivity with the main road is enclosed. (For site not located on main road) at page | near kisko more |           |        |
| 20.                  | Any other information.                                                                                                                                               | no              |           |        |
| 21.                  | Verified the Amins report with/without site inspection and found correct                                                                                             | Yes             |           |        |
| 22.                  | Land Use                                                                                                                                                             | Residential     |           |        |
| 23.                  | Road                                                                                                                                                                 | Yes             |           |        |
| 24.                  | Sewerage                                                                                                                                                             | No              |           |        |
| 25.                  | Drainage                                                                                                                                                             | No              |           |        |
| 26.                  | Water facility                                                                                                                                                       | No              |           |        |
| 27.                  | Availability of drain                                                                                                                                                | Yes             |           |        |
| 28.                  | Telephone                                                                                                                                                            | No              |           |        |
| 29.                  | Electricity                                                                                                                                                          | Yes             |           |        |
| 30.                  | Dealing with inflammable/chemical                                                                                                                                    | No              |           |        |

Page 1 of 3 Printed on: 18 May, 2023

| 31. | Occupancy                                              | Yes                                    |
|-----|--------------------------------------------------------|----------------------------------------|
| 32. | EAST                                                   | proposed road 8 feet                   |
| 33. | WEST                                                   | shukhu oraon                           |
| 34. | NORTH                                                  | rambrat sahu                           |
| 35. | SOUTH                                                  | bajrang prajapati                      |
| 36. | Length of the Road(In Mtr.)                            | Exceeding 300 meter and upto 400 meter |
| 37. | Existing Width of the Road(In Mtr.)                    | 2.43                                   |
| 38. | Proposed Width of the Road as per Master Plan(In Mtr.) | 2.43                                   |
| 39. | Width of the RoadWidening(In Mtr.)                     | 0                                      |
| 40. | Plot area (As per deed)                                | 199.66                                 |

## **Site Visit Photographs:**

Page 2 of 3 Printed on: 18 May, 2023

Recommendation: Verified & found Ok

Remark : ok

Abhishek Kumar Junior Engg

Page 3 of 3 Printed on: 18 May, 2023