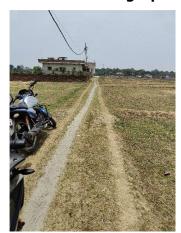

Road No. / Name : FEKUWA TOLI, KUTMU Registration No. : LNP/ENG/0005/2022

| Site Visit Checklist |                                                                                                                                                                      |                 |           |        |
|----------------------|----------------------------------------------------------------------------------------------------------------------------------------------------------------------|-----------------|-----------|--------|
| #                    | Description                                                                                                                                                          | As On Site      | Objection | Remark |
| 1.                   | Whether Existing at Site                                                                                                                                             | Yes             |           |        |
| 2.                   | Whether connected with an existing public road                                                                                                                       | Yes             |           |        |
| 3.                   | Status of road                                                                                                                                                       | Public          |           |        |
| 4.                   | Nature of Road                                                                                                                                                       | Kutchha         |           |        |
| 5.                   | Width of approach road                                                                                                                                               | 2.43 mtr        |           |        |
| 6.                   | Whether road side drain exists                                                                                                                                       | No              |           |        |
| 7.                   | if Whether road side drain exists is No - Distance from nearest drain                                                                                                | 200 mtr         |           |        |
| 8.                   | if Whether road side drain exists is No - easibility to connect                                                                                                      | Yes             |           |        |
| 9.                   | if Whether road side drain exists is No - Scope of widening of road                                                                                                  | 00.00           |           |        |
| 10.                  | Whether the site is at road junction                                                                                                                                 | No              |           |        |
| 11.                  | Level of site in relation to approach road                                                                                                                           | 00.00           |           |        |
| 12.                  | Whether the area is subject to                                                                                                                                       | NA              |           |        |
| 13.                  | Whether the locality is                                                                                                                                              | Developing      |           |        |
| 14.                  | Distance of the plot from the nearest temple/<br>monument / Airport/ Other important building                                                                        | 400 mtr         |           |        |
| 15.                  | The vertical and horizontal distance from 33 KV/11 KV electric line                                                                                                  | 20 mtr          |           |        |
| 16.                  | Whether the Site is vacant                                                                                                                                           | Yes             |           |        |
| 17.                  | Plot size (As per measurement)(In Sqmt)                                                                                                                              | 199.66          |           |        |
| 18.                  | Whether the applicant encroached the Govt. land/road land/any other land/drainage channel                                                                            | No              |           |        |
| 19.                  | Sketch site plan showing the location of the site, important land marks and connectivity with the main road is enclosed. (For site not located on main road) at page | near kisko more |           |        |
| 20.                  | Any other information.                                                                                                                                               | no              |           |        |
| 21.                  | Verified the Amins report with/without site inspection and found correct                                                                                             | Yes             |           |        |
| 22.                  | Land Use                                                                                                                                                             | Residential     |           |        |
| 23.                  | Road                                                                                                                                                                 | Yes             |           |        |
| 24.                  | Sewerage                                                                                                                                                             | No              |           |        |
| 25.                  | Drainage                                                                                                                                                             | No              |           |        |
| 26.                  | Water facility                                                                                                                                                       | No              |           |        |
| 27.                  | Availability of drain                                                                                                                                                | Yes             |           |        |
| 28.                  | Telephone                                                                                                                                                            | No              |           |        |
| 29.                  | Electricity                                                                                                                                                          | Yes             |           |        |
| 30.                  | Dealing with inflammable/chemical                                                                                                                                    | No              |           |        |

Page 1 of 3 Printed on: 18 May, 2023

| 31. | Occupancy                                              | Yes                                    |
|-----|--------------------------------------------------------|----------------------------------------|
| 32. | EAST                                                   | proposed road 8 feet                   |
| 33. | WEST                                                   | shukhu oraon                           |
| 34. | NORTH                                                  | rambrat sahu                           |
| 35. | SOUTH                                                  | bajrang prajapati                      |
| 36. | Length of the Road(In Mtr.)                            | Exceeding 300 meter and upto 400 meter |
| 37. | Existing Width of the Road(In Mtr.)                    | 2.43                                   |
| 38. | Proposed Width of the Road as per Master Plan(In Mtr.) | 2.43                                   |
| 39. | Width of the RoadWidening(In Mtr.)                     | 0                                      |
| 40. | Plot area (As per deed)                                | 199.66                                 |

## **Site Visit Photographs:**

Page 2 of 3 Printed on: 18 May, 2023

Recommendation: Verified & found Ok

Remark : ok

Abhishek Kumar Junior Engg

Page 3 of 3 Printed on: 18 May, 2023