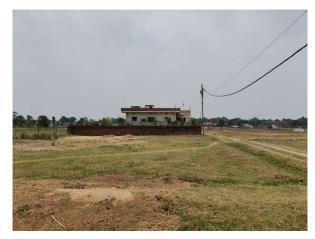

Road No. / Name : FEKUWA TOLI, KUTMU Registration No. : LNP/ENG/0005/2022

| Site Visit Checklist |                                                                                                                                                                      |                 |           |        |
|----------------------|----------------------------------------------------------------------------------------------------------------------------------------------------------------------|-----------------|-----------|--------|
| #                    | Description                                                                                                                                                          | As On Site      | Objection | Remark |
| 1.                   | Whether Existing at Site                                                                                                                                             | Yes             |           |        |
| 2.                   | Whether connected with an existing public road                                                                                                                       | Yes             |           |        |
| 3.                   | Status of road                                                                                                                                                       | Public          |           |        |
| 4.                   | Nature of Road                                                                                                                                                       | Kutchha         |           |        |
| 5.                   | Width of approach road                                                                                                                                               | 2.43 mtr        |           |        |
| 6.                   | Whether road side drain exists                                                                                                                                       | No              |           |        |
| 7.                   | if Whether road side drain exists is No - Distance from nearest drain                                                                                                | 200 mtr         |           |        |
| 8.                   | if Whether road side drain exists is No - easibility to connect                                                                                                      | Yes             |           |        |
| 9.                   | if Whether road side drain exists is No - Scope of widening of road                                                                                                  | 00.00           |           |        |
| 10.                  | Whether the site is at road junction                                                                                                                                 | No              |           |        |
| 11.                  | Level of site in relation to approach road                                                                                                                           | 00.00           |           |        |
| 12.                  | Whether the area is subject to                                                                                                                                       | NA              |           |        |
| 13.                  | Whether the locality is                                                                                                                                              | Developing      |           |        |
| 14.                  | Distance of the plot from the nearest temple/<br>monument / Airport/ Other important building                                                                        | 400 mtr         |           |        |
| 15.                  | The vertical and horizontal distance from 33 KV/11 KV electric line                                                                                                  | 20 mtr          |           |        |
| 16.                  | Whether the Site is vacant                                                                                                                                           | Yes             |           |        |
| 17.                  | Plot size (As per measurement)(In Sqmt)                                                                                                                              | 199.66          |           |        |
| 18.                  | Whether the applicant encroached the Govt. land/road land/any other land/drainage channel                                                                            | No              |           |        |
| 19.                  | Sketch site plan showing the location of the site, important land marks and connectivity with the main road is enclosed. (For site not located on main road) at page | near kisko more |           |        |
| 20.                  | Any other information.                                                                                                                                               | no              |           |        |
| 21.                  | Verified the Amins report with/without site inspection and found correct                                                                                             | Yes             |           |        |
| 22.                  | Land Use                                                                                                                                                             | Residential     |           |        |
| 23.                  | Road                                                                                                                                                                 | Yes             |           |        |
| 24.                  | Sewerage                                                                                                                                                             | No              |           |        |
| 25.                  | Drainage                                                                                                                                                             | No              |           |        |
| 26.                  | Water facility                                                                                                                                                       | No              |           |        |
| 27.                  | Availability of drain                                                                                                                                                | Yes             |           |        |
| 28.                  | Telephone                                                                                                                                                            | No              |           |        |
| 29.                  | Electricity                                                                                                                                                          | Yes             |           |        |
| 30.                  | Dealing with inflammable/chemical                                                                                                                                    | No              |           |        |

Page 1 of 3 Printed on: 18 May, 2023

| 31. | Occupancy                                              | Yes                                    |
|-----|--------------------------------------------------------|----------------------------------------|
| 32. | EAST                                                   | proposed road 8 feet                   |
| 33. | WEST                                                   | shukhu oraon                           |
| 34. | NORTH                                                  | rambrat sahu                           |
| 35. | SOUTH                                                  | bajrang prajapati                      |
| 36. | Length of the Road(In Mtr.)                            | Exceeding 300 meter and upto 400 meter |
| 37. | Existing Width of the Road(In Mtr.)                    | 2.43                                   |
| 38. | Proposed Width of the Road as per Master Plan(In Mtr.) | 2.43                                   |
| 39. | Width of the RoadWidening(In Mtr.)                     | 0                                      |
| 40. | Plot area (As per deed)                                | 199.66                                 |

## **Site Visit Photographs:**

Page 2 of 3 Printed on: 18 May, 2023

Recommendation: Verified & found Ok

Remark : ok

Abhishek Kumar Junior Engg

Page 3 of 3 Printed on: 18 May, 2023