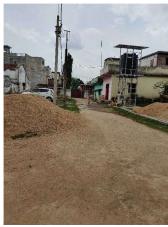

Road No. / Name : BARWA TOLI GARAH TOLI,LOHARDAGA Registration No. : LNP/ENG/0001/2021

| Site Visit Checklist |                                                                                                                                                                      |                               |           |        |
|----------------------|----------------------------------------------------------------------------------------------------------------------------------------------------------------------|-------------------------------|-----------|--------|
| #                    | Description                                                                                                                                                          | As On Site                    | Objection | Remark |
| 1.                   | Whether Existing at Site                                                                                                                                             | Yes                           |           |        |
| 2.                   | Whether connected with an existing public road                                                                                                                       | Yes                           |           |        |
| 3.                   | Status of road                                                                                                                                                       | Public                        |           |        |
| 4.                   | Nature of Road                                                                                                                                                       | Concrete                      |           |        |
| 5.                   | Width of approach road                                                                                                                                               | 3.65 mtr                      |           |        |
| 6.                   | Whether road side drain exists                                                                                                                                       | Yes                           |           |        |
| 7.                   | if Whether road side drain exists is Yes - Width                                                                                                                     | 2.5 feet                      |           |        |
| 8.                   | if Whether road side drain exists is Yes - Nature                                                                                                                    | Concrete                      |           |        |
| 9.                   | if Whether road side drain exists is Yes - Whether connected to                                                                                                      | Public Drain                  |           |        |
| 10.                  | Whether the site is at road junction                                                                                                                                 | No                            |           |        |
| 11.                  | Level of site in relation to approach road                                                                                                                           | 00.00                         |           |        |
| 12.                  | Whether the area is subject to                                                                                                                                       | NA                            |           |        |
| 13.                  | Whether the locality is                                                                                                                                              | Developed                     |           |        |
| 14.                  | Distance of the plot from the nearest temple/<br>monument / Airport/ Other important building                                                                        | 200 mtr                       |           |        |
| 15.                  | The vertical and horizontal distance from 33 KV/11 KV electric line                                                                                                  | 20 mtr                        |           |        |
| 16.                  | Whether the Site is vacant                                                                                                                                           | Yes                           |           |        |
| 17.                  | Plot size (As per measurement)(In Sqmt)                                                                                                                              | 179                           |           |        |
| 18.                  | Whether the applicant encroached the Govt. land/road land/any other land/drainage channel                                                                            | No                            |           |        |
| 19.                  | Sketch site plan showing the location of the site, important land marks and connectivity with the main road is enclosed. (For site not located on main road) at page | near lalit Narayan<br>stadium |           |        |
| 20.                  | Any other information.                                                                                                                                               | no                            |           |        |
| 21.                  | Verified the Amins report with/without site inspection and found correct                                                                                             | Yes                           |           |        |
| 22.                  | Land Use                                                                                                                                                             | Residential                   |           |        |
| 23.                  | Road                                                                                                                                                                 | Yes                           |           |        |
| 24.                  | Sewerage                                                                                                                                                             | Yes                           |           |        |
| 25.                  | Drainage                                                                                                                                                             | Yes                           |           |        |
| 26.                  | Water facility                                                                                                                                                       | Yes                           |           |        |
| 27.                  | Availability of drain                                                                                                                                                | Yes                           |           |        |
| 28.                  | Telephone                                                                                                                                                            | No                            |           |        |
| 29.                  | Electricity                                                                                                                                                          | Yes                           |           |        |
| 30.                  | Dealing with inflammable/chemical                                                                                                                                    | No                            |           |        |
| 31.                  | Occupancy                                                                                                                                                            | Yes                           |           |        |
|                      |                                                                                                                                                                      |                               |           |        |

Page 1 of 3 Printed on: 26 June, 2024

| 32. | EAST                                                   | road                                  |
|-----|--------------------------------------------------------|---------------------------------------|
| 33. | WEST                                                   | nagendra prajapati                    |
| 34. | NORTH                                                  | road                                  |
| 35. | SOUTH                                                  | nagendra prajapati                    |
| 36. | Length of the Road(In Mtr.)                            | Exceeding 50 meter and upto 100 meter |
| 37. | Existing Width of the Road(In Mtr.)                    | 3.65                                  |
| 38. | Proposed Width of the Road as per Master Plan(In Mtr.) | 3.65                                  |
| 39. | Width of the RoadWidening(In Mtr.)                     | 0                                     |
| 40. | Plot area (As per deed)                                | 179                                   |

## **Site Visit Photographs:**

Page 2 of 3 Printed on: 26 June, 2024

Recommendation: Verified & found Ok

Remark : OK

Abhishek Kumar Junior Engg

Page 3 of 3 Printed on: 26 June, 2024