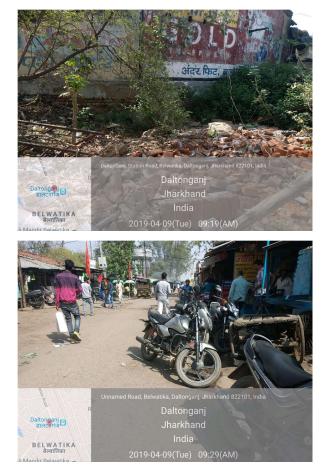

|
|-----|--------------------------------------------------------|-------------------|
| 33. | WEST                                                   | road              |
| 34. | NORTH                                                  | part plot no 2786 |
| 35. | SOUTH                                                  | part plot no 2786 |
| 36. | Length of the Road(In Mtr.)                            | Up to 50 meter    |
| 37. | Existing Width of the Road(In Mtr.)                    | 0                 |
| 38. | Proposed Width of the Road as per Master Plan(In Mtr.) | 0                 |
| 39. | Width of the RoadWidening(In Mtr.)                     | 0                 |
| 40. | Plot area (As per deed)                                | 98.68             |

## Site Visit Photographs :





## Recommendation : Remark :

Sushil kumar Minz Junior Engg