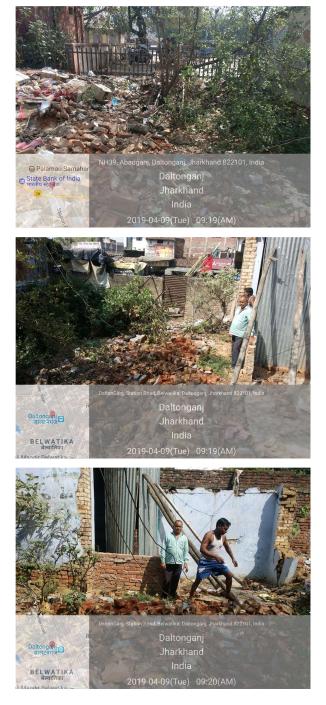

y  |
|-----|--------------------------------------------------------|-------------------|
| 33. | WEST                                                   | road              |
| 34. | NORTH                                                  | part plot no 2786 |
| 35. | SOUTH                                                  | part plot no 2786 |
| 36. | Length of the Road(In Mtr.)                            | Up to 50 meter    |
| 37. | Existing Width of the Road(In Mtr.)                    | 0                 |
| 38. | Proposed Width of the Road as per Master Plan(In Mtr.) | 0                 |
| 39. | Width of the RoadWidening(In Mtr.)                     | 0                 |
| 40. | Plot area (As per deed)                                | 98.68             |

## Site Visit Photographs :





## Recommendation : Remark :

Sushil kumar Minz Junior Engg