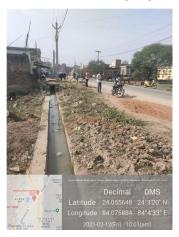

Road No. / Name : Registration No. : MNNP/ENG/0001/2016

| Site Visit Checklist |                                                                                                                                                                      |                                   |           |        |  |
|----------------------|----------------------------------------------------------------------------------------------------------------------------------------------------------------------|-----------------------------------|-----------|--------|--|
| #                    | Description                                                                                                                                                          | As On Site                        | Objection | Remark |  |
| 1.                   | Whether Existing at Site                                                                                                                                             | Yes                               |           |        |  |
| 2.                   | Whether connected with an existing public road                                                                                                                       | Yes                               |           |        |  |
| 3.                   | Status of road                                                                                                                                                       | Public                            |           |        |  |
| 4.                   | Nature of Road                                                                                                                                                       | Blacktop                          |           |        |  |
| 5.                   | Width of approach road                                                                                                                                               | 18.2                              |           |        |  |
| 6.                   | Whether road side drain exists                                                                                                                                       | Yes                               |           |        |  |
| 7.                   | if Whether road side drain exists is Yes - Width                                                                                                                     | 0.3M                              |           |        |  |
| 8.                   | if Whether road side drain exists is Yes - Nature                                                                                                                    | Concrete                          |           |        |  |
| 9.                   | if Whether road side drain exists is Yes - Whether connected to                                                                                                      | Public Drain                      |           |        |  |
| 10.                  | Whether the site is at road junction                                                                                                                                 | No                                |           |        |  |
| 11.                  | Level of site in relation to approach road                                                                                                                           | IN DOWN                           |           |        |  |
| 12.                  | Whether the area is subject to                                                                                                                                       | Low lying land                    |           |        |  |
| 13.                  | Whether the locality is                                                                                                                                              | Developing                        |           |        |  |
| 14.                  | Distance of the plot from the nearest temple/<br>monument / Airport/ Other important building                                                                        | NEAR BAIRIYA<br>CHOWK             |           |        |  |
| 15.                  | The vertical and horizontal distance from 33 KV/11 KV electric line                                                                                                  | 11KV/0.6M                         |           |        |  |
| 16.                  | Whether the Site is vacant                                                                                                                                           | Yes                               |           |        |  |
| 17.                  | Plot size (As per measurement)(In Sqmt)                                                                                                                              | 182.07                            |           |        |  |
| 18.                  | Whether the applicant encroached the Govt. land/road land/any other land/drainage channel                                                                            | No                                |           |        |  |
| 19.                  | Sketch site plan showing the location of the site, important land marks and connectivity with the main road is enclosed. (For site not located on main road) at page | GAYATRI<br>MANDIR-BAIRIYA<br>ROAD |           |        |  |
| 20.                  | Any other information.                                                                                                                                               | NO                                |           |        |  |
| 21.                  | Verified the Amins report with/without site inspection and found correct                                                                                             | Yes                               |           |        |  |
| 22.                  | Land Use                                                                                                                                                             | Residential                       |           |        |  |
| 23.                  | Road                                                                                                                                                                 | Yes                               |           |        |  |
| 24.                  | Sewerage                                                                                                                                                             | No                                |           |        |  |
| 25.                  | Drainage                                                                                                                                                             | No                                |           |        |  |
| 26.                  | Water facility                                                                                                                                                       | No                                |           |        |  |
| 27.                  | Availability of drain                                                                                                                                                | No                                |           |        |  |
| 28.                  | Telephone                                                                                                                                                            | Yes                               |           |        |  |
| 29.                  | Electricity                                                                                                                                                          | Yes                               |           |        |  |
| 30.                  | Dealing with inflammable/chemical                                                                                                                                    | No                                |           |        |  |
| 31.                  | Occupancy                                                                                                                                                            | No                                |           |        |  |
|                      |                                                                                                                                                                      |                                   |           |        |  |

## Site Visit Photographs:

Page 2 of 3 Printed on: 13 March, 2021

Recommendation: Verified & found Ok

Remark: FORWARDED FOR FURTHER ACTION

Deepak Prashad Junior Engg

Page 3 of 3 Printed on: 13 March, 2021