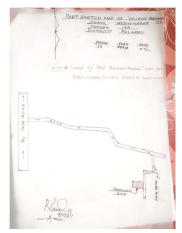

Road No. / Name : Registration No. : MNNP/ENG/0004/2017

|     | Site Visit Checklist                                                                                                                                                 |                                          |           |        |  |  |  |
|-----|----------------------------------------------------------------------------------------------------------------------------------------------------------------------|------------------------------------------|-----------|--------|--|--|--|
| #   | Description                                                                                                                                                          | As On Site                               | Objection | Remark |  |  |  |
| 1.  | Whether Existing at Site                                                                                                                                             | Yes                                      |           |        |  |  |  |
| 2.  | Whether connected with an existing public road                                                                                                                       | Yes                                      |           |        |  |  |  |
| 3.  | Status of road                                                                                                                                                       | Public                                   |           |        |  |  |  |
| 4.  | Nature of Road                                                                                                                                                       | Kutchha                                  |           |        |  |  |  |
| 5.  | Width of approach road                                                                                                                                               | 3.05                                     |           |        |  |  |  |
| 6.  | Whether road side drain exists                                                                                                                                       | No                                       |           |        |  |  |  |
| 7.  | if Whether road side drain exists is No - Distance from nearest drain                                                                                                | NOT AVAILABLE                            |           |        |  |  |  |
|     | if Whether road side drain exists is No - easibility to connect                                                                                                      | No                                       |           |        |  |  |  |
| 9.  | if Whether road side drain exists is No - Scope of widening of road                                                                                                  | YES                                      |           |        |  |  |  |
| 10. | Whether the site is at road junction                                                                                                                                 | Yes                                      |           |        |  |  |  |
| 11. | Level of site in relation to approach road                                                                                                                           | IN LEVEL                                 |           |        |  |  |  |
| 12. | Whether the area is subject to                                                                                                                                       | Water logging                            |           |        |  |  |  |
| 13. | Whether the locality is                                                                                                                                              | Developing                               |           |        |  |  |  |
| 14. | Distance of the plot from the nearest temple/<br>monument / Airport/ Other important building                                                                        | NEAR PANCHMUKHI<br>MANDIR/300M<br>Approx |           |        |  |  |  |
| 15. | The vertical and horizontal distance from 33 KV/11 KV electric line                                                                                                  | 11KV/150 M                               |           |        |  |  |  |
| 16. | Whether the Site is vacant                                                                                                                                           | Yes                                      |           |        |  |  |  |
| 17. | Plot size (As per measurement)(In Sqmt)                                                                                                                              | 103.01                                   |           |        |  |  |  |
| 18. | Whether the applicant encroached the Govt. land/road land/any other land/drainage channel                                                                            | No                                       |           |        |  |  |  |
| 19. | Sketch site plan showing the location of the site, important land marks and connectivity with the main road is enclosed. (For site not located on main road) at page | ATTACHED                                 |           |        |  |  |  |
| 20. | Any other information.                                                                                                                                               | NO                                       |           |        |  |  |  |
| 21. | Verified the Amins report with/without site inspection and found correct                                                                                             | Yes                                      |           |        |  |  |  |
| 22. | Land Use                                                                                                                                                             | Residential                              |           |        |  |  |  |
| 23. | Road                                                                                                                                                                 | Yes                                      |           |        |  |  |  |
| 24. | Sewerage                                                                                                                                                             | No                                       |           |        |  |  |  |
| 25. | Drainage                                                                                                                                                             | No                                       |           |        |  |  |  |
| 26. | Water facility                                                                                                                                                       | No                                       |           |        |  |  |  |
| 27. | Availability of drain                                                                                                                                                | No                                       |           |        |  |  |  |
| 28. | Telephone                                                                                                                                                            | No                                       |           |        |  |  |  |
| 29. | Electricity                                                                                                                                                          | Yes                                      |           |        |  |  |  |