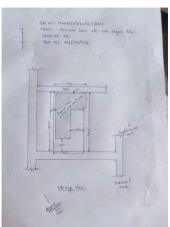

Thana No. : 189 Plot No. 646, 1721/1749

Road No. / Name : Registration No. : MNNP/ENG/0006/2019

| Site Visit Checklist |                                                                                                                                                                      |                               |           |        |  |
|----------------------|----------------------------------------------------------------------------------------------------------------------------------------------------------------------|-------------------------------|-----------|--------|--|
| #                    | Description                                                                                                                                                          | As On Site                    | Objection | Remark |  |
| 1.                   | Whether Existing at Site                                                                                                                                             | Yes                           |           |        |  |
| 2.                   | Whether connected with an existing public road                                                                                                                       | Yes                           |           |        |  |
| 3.                   | Status of road                                                                                                                                                       | Public                        |           |        |  |
| 4.                   | Nature of Road                                                                                                                                                       | Blacktop                      |           |        |  |
| 5.                   | Width of approach road                                                                                                                                               | 6.09                          |           |        |  |
| 6.                   | Whether road side drain exists                                                                                                                                       | Yes                           |           |        |  |
| 7.                   | if Whether road side drain exists is Yes - Width                                                                                                                     | 0.45 M                        |           |        |  |
| 8.                   | if Whether road side drain exists is Yes - Nature                                                                                                                    | Concrete                      |           |        |  |
| 9.                   | if Whether road side drain exists is Yes - Whether connected to                                                                                                      | Public Drain                  |           |        |  |
| 10.                  | Whether the site is at road junction                                                                                                                                 | Yes                           |           |        |  |
| 11.                  | Level of site in relation to approach road                                                                                                                           | In Level                      |           |        |  |
| 12.                  | Whether the area is subject to                                                                                                                                       | NA                            |           |        |  |
| 13.                  | Whether the locality is                                                                                                                                              | Basti Area                    |           |        |  |
| 14.                  | Distance of the plot from the nearest temple/<br>monument / Airport/ Other important building                                                                        | Jaihata Chowk/500<br>M Approx |           |        |  |
| 15.                  | The vertical and horizontal distance from 33 KV/11 KV electric line                                                                                                  | 11Kv/2.5 M                    |           |        |  |
| 16.                  | Whether the Site is vacant                                                                                                                                           | No                            |           |        |  |
| 17.                  | if Whether the Site is vacant No - Stage of construction                                                                                                             | 2                             |           |        |  |
| 18.                  | if Whether the Site is vacant No - No of Storey                                                                                                                      | 2                             |           |        |  |
| 19.                  | if Whether the Site is vacant No - Nature of construction                                                                                                            | RCC                           |           |        |  |
| 20.                  | if Whether the Site is vacant No - Sketch enclosed at page                                                                                                           | Yes                           |           |        |  |
| 21.                  | Plot size (As per measurement)(In Sqmt)                                                                                                                              | 656.15                        |           |        |  |
| 22.                  | Whether the applicant encroached the Govt. land/road land/any other land/drainage channel                                                                            | No                            |           |        |  |
| 23.                  | Sketch site plan showing the location of the site, important land marks and connectivity with the main road is enclosed. (For site not located on main road) at page | Attached                      |           |        |  |
| 24.                  | Any other information.                                                                                                                                               | No                            |           |        |  |
| 25.                  | Verified the Amins report with/without site inspection and found correct                                                                                             | Yes                           |           |        |  |
| 26.                  | Land Use                                                                                                                                                             | Residential                   |           |        |  |
| 27.                  | Road                                                                                                                                                                 | Yes                           |           |        |  |
| 28.                  | Sewerage                                                                                                                                                             | No                            |           |        |  |
| 29.                  | Drainage                                                                                                                                                             | No                            |           |        |  |
| 30.                  | Water facility                                                                                                                                                       | No                            |           |        |  |