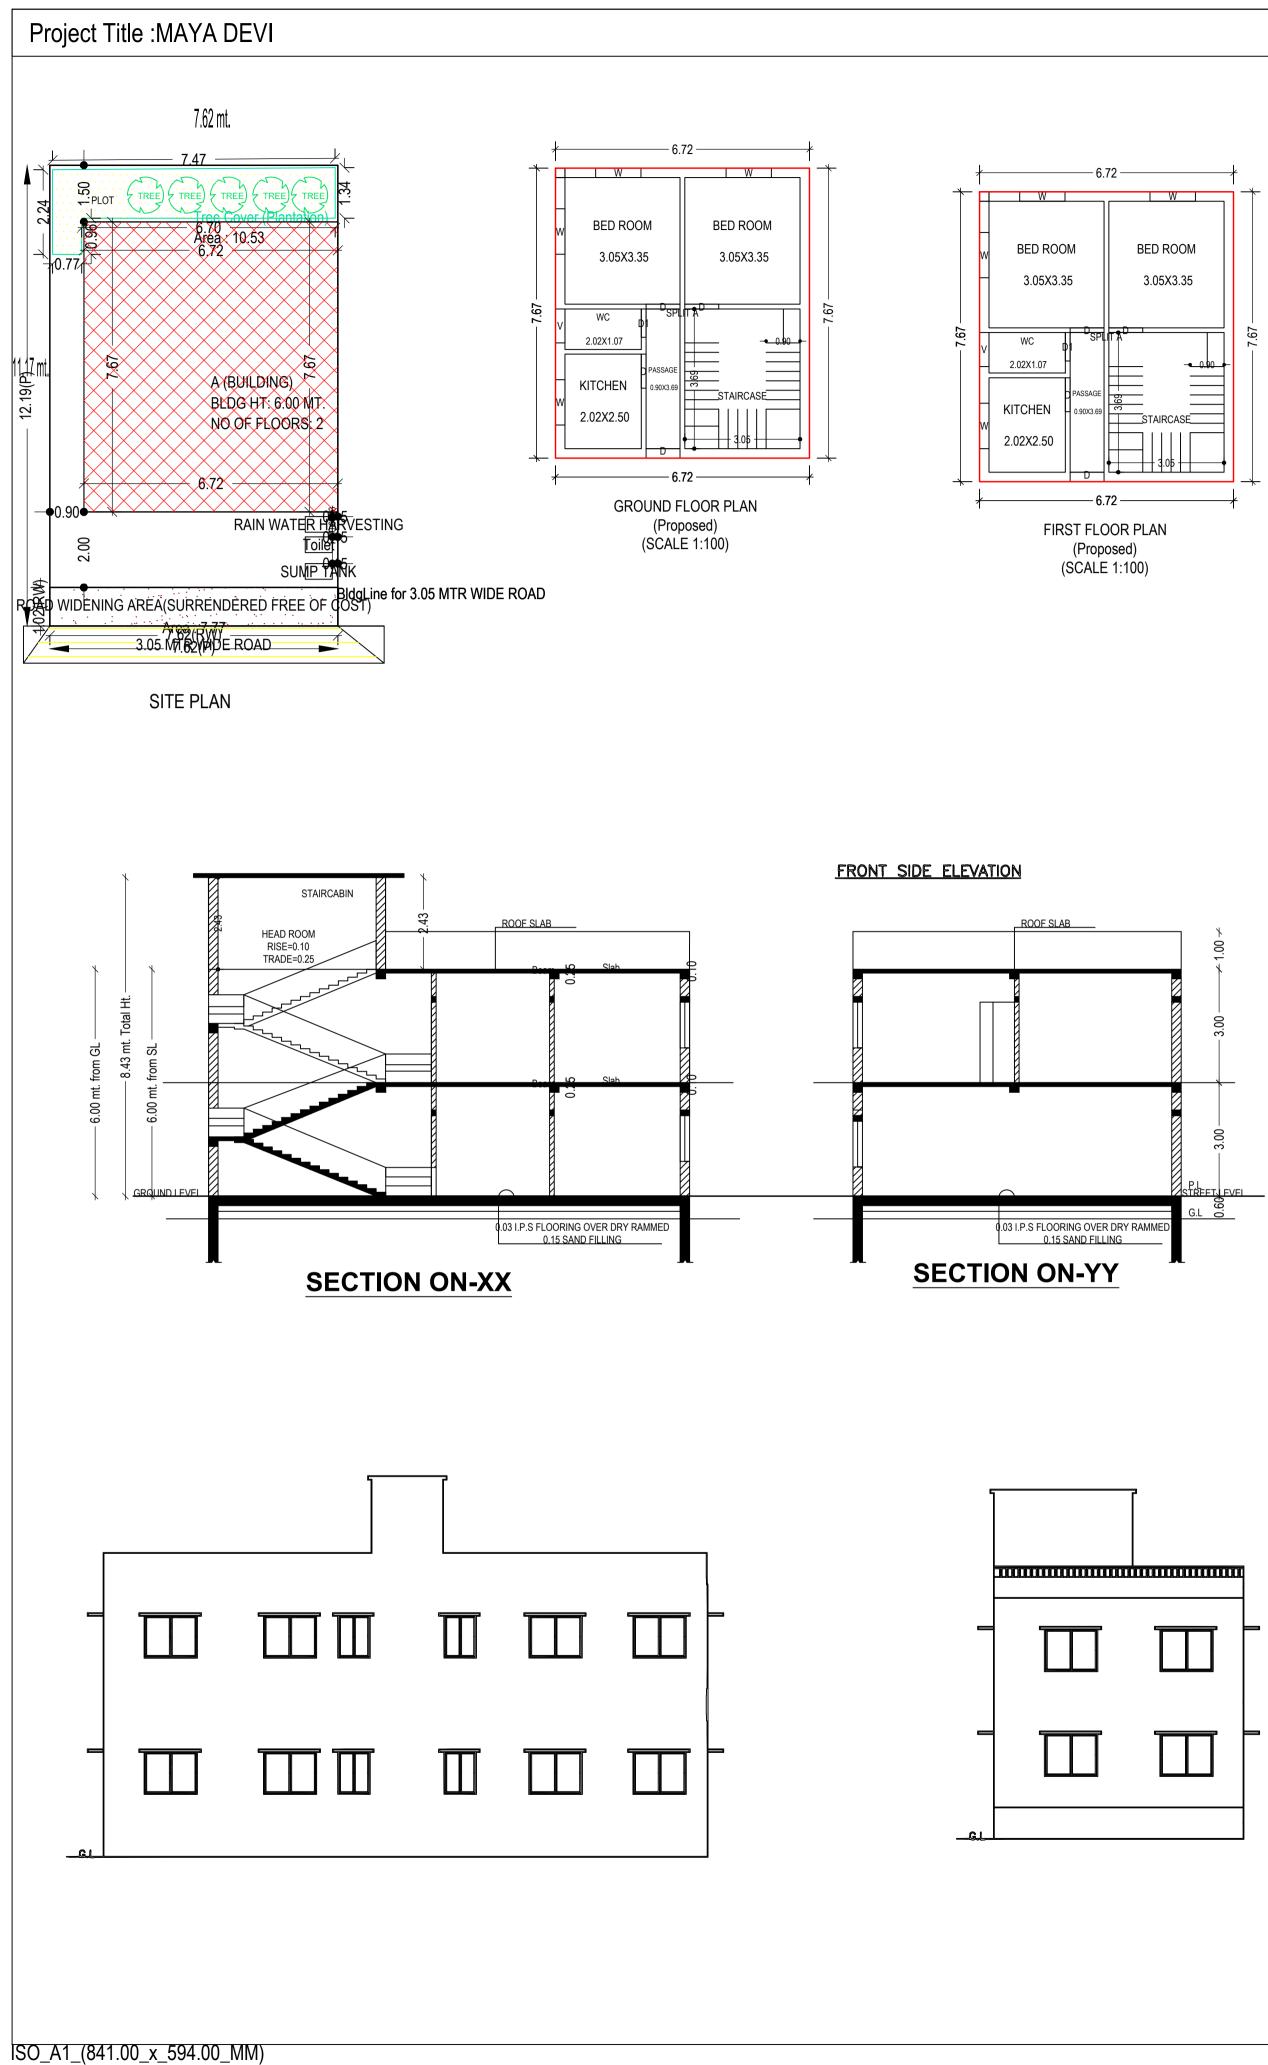

TERRACE FLOOR PLAN (SCALE 1:100)







## Building :A (BUILDING)

| Floor Name                             | Total Built Up Area<br>(Sq.mt.) | Proposed FAR<br>Area (Sq.mt.)<br>Resi. | Total FAR Area<br>(Sq.mt.) | Total Consumed<br>Additional FAR<br>Area (Sq.mt.) | Tnmt (No.) |
|----------------------------------------|---------------------------------|----------------------------------------|----------------------------|---------------------------------------------------|------------|
| Ground Floor                           | 51.54                           | 51.54                                  | 51.54                      | 51.54                                             | 01         |
| First Floor                            | 51.54                           | 51.54