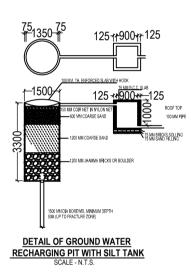

TERRACE FLOOR PLAN (SCALE 1:100)







## Building :A (BUILDING)

| Floor Name                             | Total Built Up Area<br>(Sq.mt.) | Proposed FAR<br>Area (Sq.mt.)<br>Resi. | Total FAR Area<br>(Sq.mt.) | Total Consumed<br>Additional FAR<br>Area (Sq.mt.) | Tnmt (No.) |
|----------------------------------------|---------------------------------|----------------------------------------|----------------------------|---------------------------------------------------|------------|
| Ground Floor                           | 51.54                           | 51.54                                  | 51.54                      | 51.54                                             | 01         |
| First Floor                            | 51.54                           | 51.54                                  | 51.54