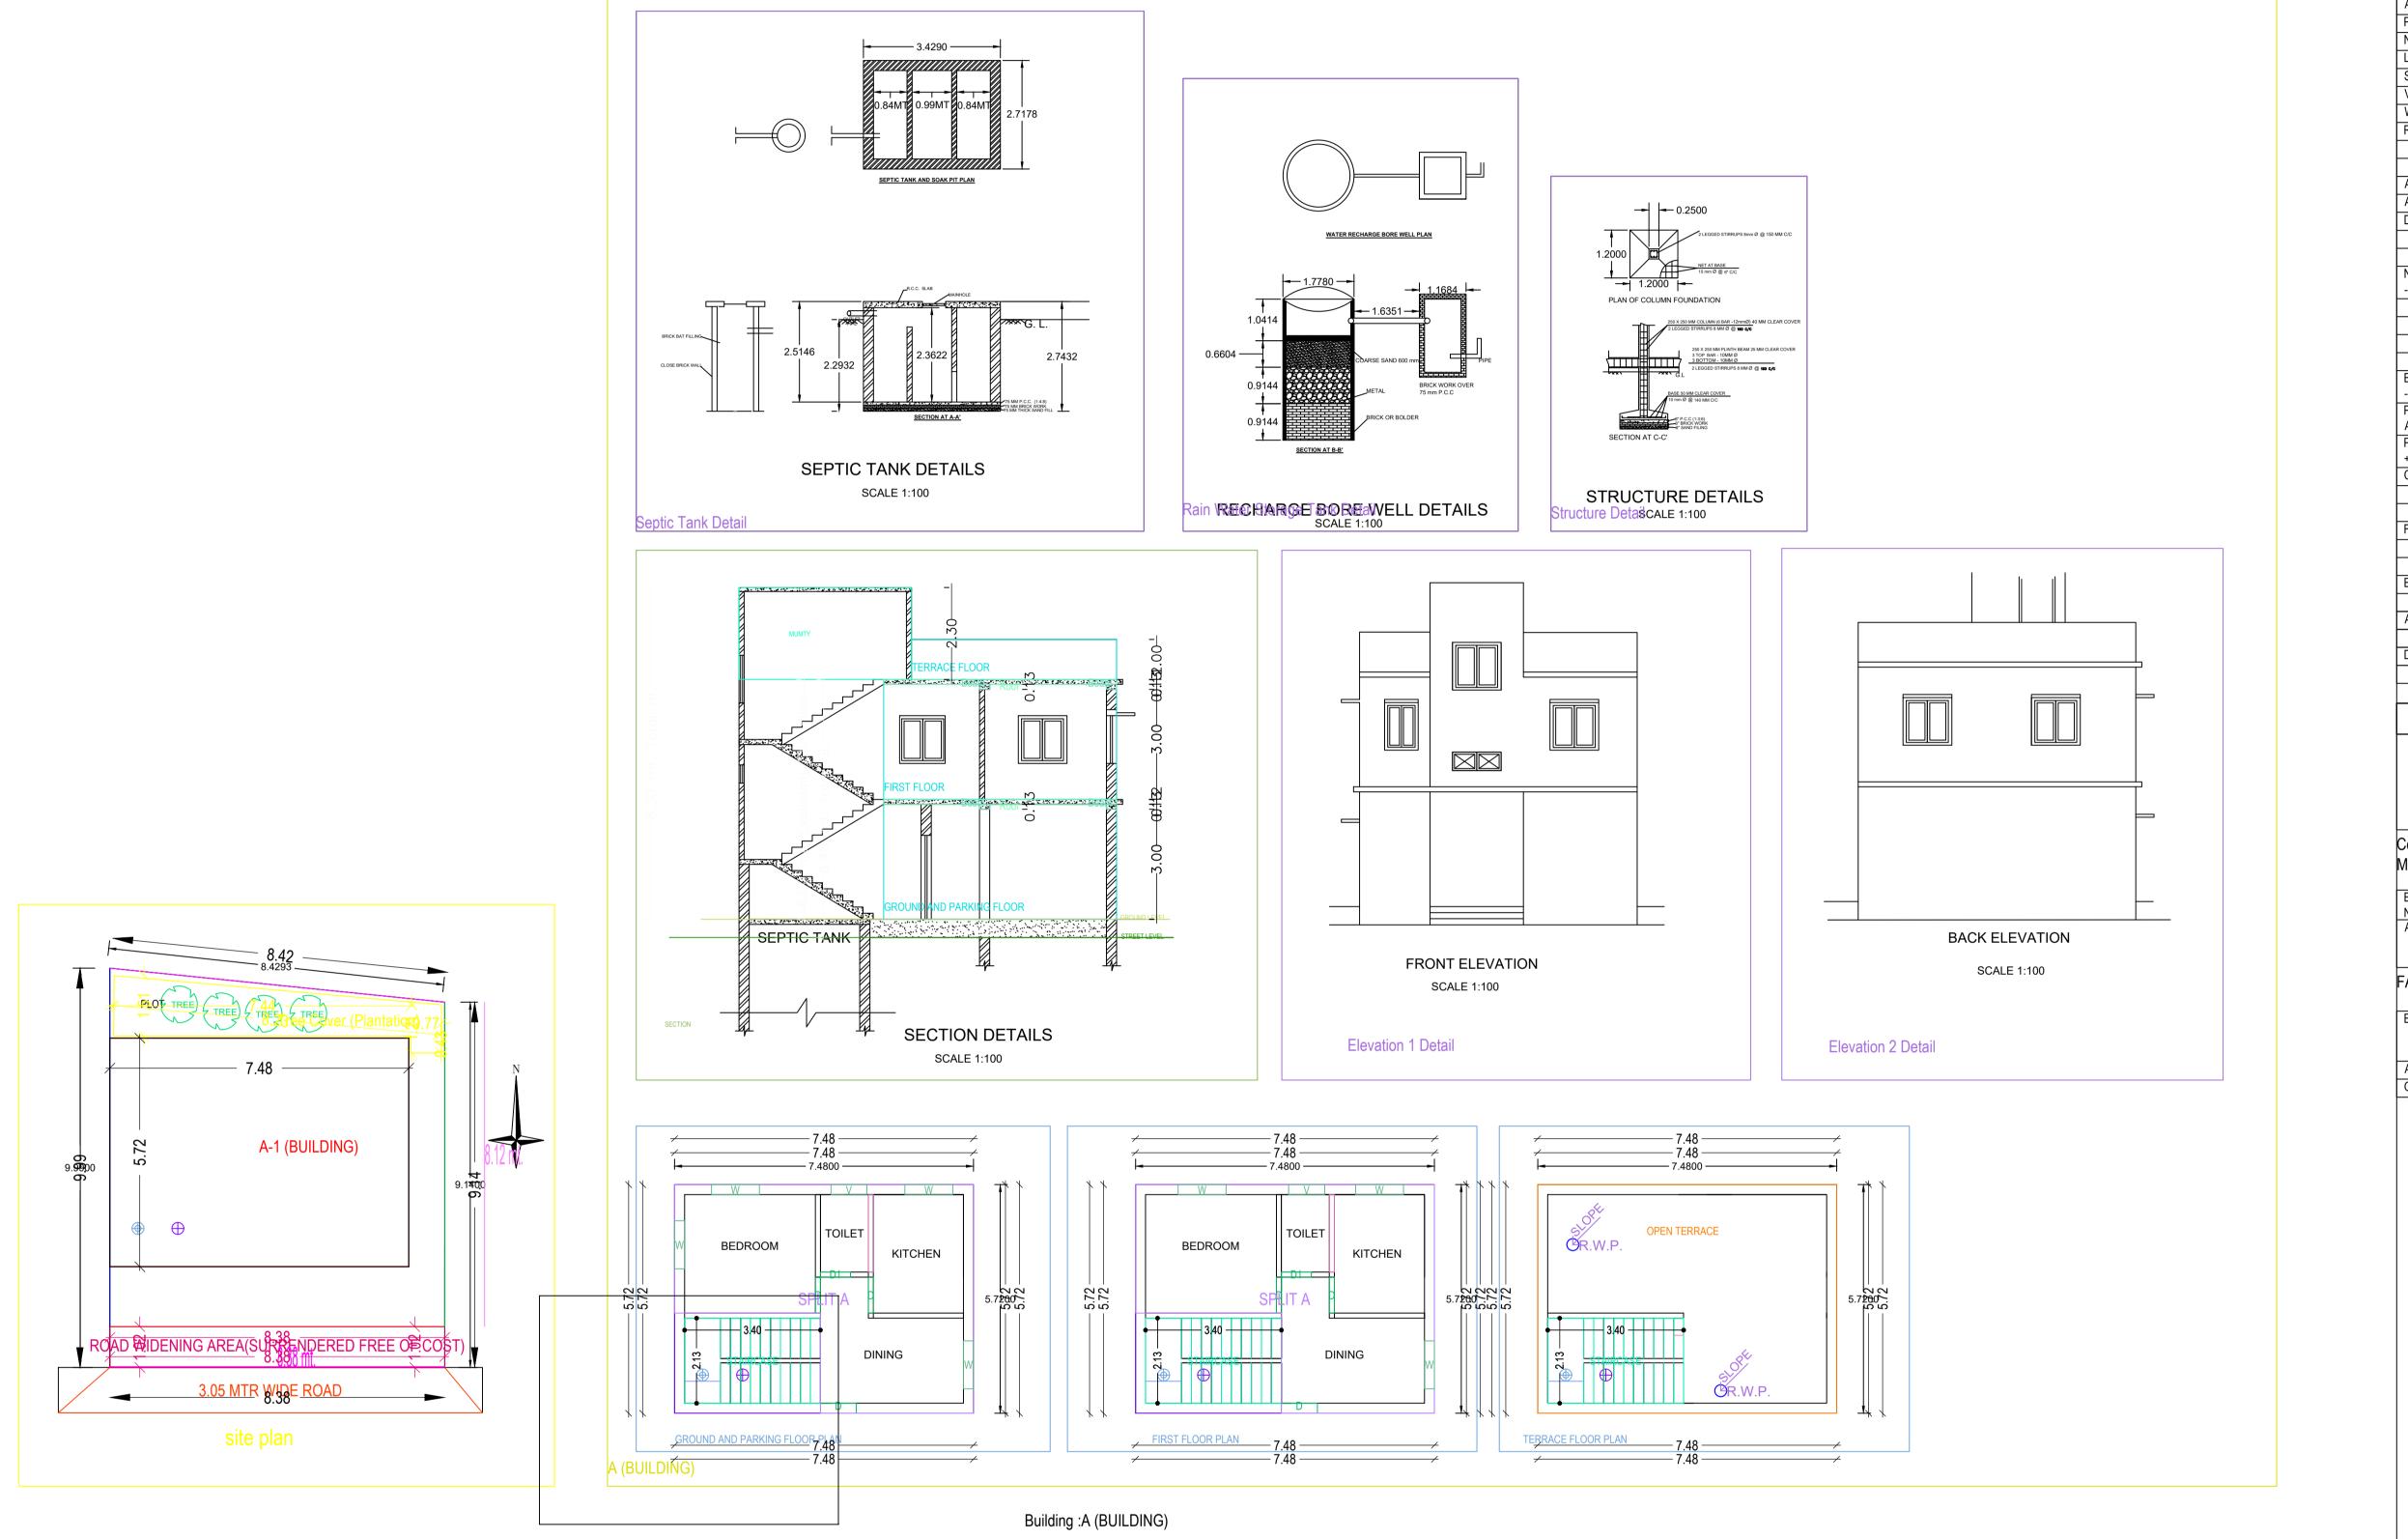

| CORPORATION<br>PROJECT DETAIL<br>Inward_No. : -<br>Region : JHARKHA<br>District : PALAMU<br>Application Type : O<br>Project Type : Build<br>Nature of Developm<br>Location : Old Area<br>Sub Location : NA<br>Village/Mauza Nam<br>Ward No : -<br>Road/Street : - | ND URBAN LOC<br>General Proposal<br>ling Permission<br>nent : New | AL BODI     | ES F                | Plot Use<br>Plot Sub<br>Land Us<br>Abutting<br>Plot No. | e Zone : N/<br>Road Widt<br>: -               | ial<br>alow/ D<br>A             | 20<br>welling / No | on Apart | ment           |  |  |
|-------------------------------------------------------------------------------------------------------------------------------------------------------------------------------------------------------------------------------------------------------------------|-------------------------------------------------------------------|-------------|---------------------|---------------------------------------------------------|-----------------------------------------------|---------------------------------|--------------------|----------|----------------|--|--|
| Inward_No. : -<br>Region : JHARKHA<br>District : PALAMU<br>Application Type : O<br>Project Type : Build<br>Nature of Developm<br>Location : Old Area<br>Sub Location : NA<br>Village/Mauza Nam<br>Ward No : -                                                     | ND URBAN LOC<br>General Proposal<br>ling Permission<br>nent : New | AL BODI     | ES F                | Plot Sub<br>Land Us<br>Abutting<br>Plot No.             | Use : Bung<br>e Zone : N/<br>Road Widt<br>: - | alow/ D                         | welling / No       | on Apart | ment           |  |  |
| Region : JHARKHA<br>District : PALAMU<br>Application Type : O<br>Project Type : Build<br>Nature of Developm<br>Location : Old Area<br>Sub Location : NA<br>Village/Mauza Nam<br>Ward No : -                                                                       | General Proposal<br>ling Permission<br>nent : New                 | AL BODI     | ES F                | Plot Sub<br>Land Us<br>Abutting<br>Plot No.             | Use : Bung<br>e Zone : N/<br>Road Widt<br>: - | alow/ D                         | welling / No       | on Apart | ment           |  |  |
| District : PALAMU<br>Application Type : O<br>Project Type : Build<br>Nature of Developm<br>Location : Old Area<br>Sub Location : NA<br>Village/Mauza Nam<br>Ward No : -                                                                                           | General Proposal<br>ling Permission<br>nent : New                 |             | <br> <br> <br> <br> | Land Us<br>Abutting<br>Plot No.                         | e Zone : N/<br>Road Widt<br>: -               | 4                               |                    |          |                |  |  |
| Project Type : Build<br>Nature of Developm<br>Location : Old Area<br>Sub Location : NA<br>Village/Mauza Nam<br>Ward No : -                                                                                                                                        | ling Permission<br>nent : New                                     |             | ،<br>۱<br>۱         | Abutting<br>Plot No.                                    | Road Widt<br>: -                              |                                 |                    |          |                |  |  |
| Nature of Developm<br>Location : Old Area<br>Sub Location : NA<br>Village/Mauza Nam<br>Ward No : -                                                                                                                                                                | nent : New                                                        |             | F                   |                                                         |                                               |                                 |                    |          |                |  |  |
| Location : Old Area<br>Sub Location : NA<br>Village/Mauza Nam<br>Ward No : -                                                                                                                                                                                      |                                                                   |             |                     | Revenue                                                 |                                               |                                 | Plot No. : -       |          |                |  |  |
| Sub Location : NA<br>Village/Mauza Nam<br>Ward No : -                                                                                                                                                                                                             |                                                                   |             |                     |                                                         | Survey No                                     | Revenue Survey No/Survey No : - |                    |          |                |  |  |
| Village/Mauza Nam<br>Ward No : -                                                                                                                                                                                                                                  | ne : -                                                            |             |                     | Thana N                                                 | -                                             |                                 |                    |          |                |  |  |
| Ward No : -                                                                                                                                                                                                                                                       | ne : -                                                            |             | ŀ                   | Holding I                                               | No:-                                          |                                 |                    |          |                |  |  |
|                                                                                                                                                                                                                                                                   |                                                                   |             | ł                   | Khata No: -                                             |                                               |                                 |                    |          |                |  |  |
| Road/Street : -                                                                                                                                                                                                                                                   |                                                                   |             | 1                   | North: -                                                |                                               |                                 |                    |          |                |  |  |
|                                                                                                                                                                                                                                                                   | Road/Street : -                                                   |             |                     |                                                         |                                               |                                 |                    |          |                |  |  |
|                                                                                                                                                                                                                                                                   |                                                                   |             |                     | East : -                                                |                                               |                                 |                    |          |                |  |  |
|                                                                                                                                                                                                                                                                   |                                                                   |             | N N                 | West: -                                                 |                                               |                                 |                    |          |                |  |  |
| AREA DETAILS :                                                                                                                                                                                                                                                    | Aire (                                                            | (           |                     |                                                         |                                               | SQ.MT.                          |                    |          |                |  |  |
| AREA OF PLOT (M<br>Deduction for NetPl                                                                                                                                                                                                                            | ,                                                                 | (A)         |                     |                                                         |                                               |                                 |                    |          | 80.15          |  |  |
| Surrender Free c                                                                                                                                                                                                                                                  |                                                                   |             |                     |                                                         |                                               |                                 |                    |          | 0.55           |  |  |
| Total                                                                                                                                                                                                                                                             | of Cost                                                           |             |                     |                                                         |                                               |                                 |                    |          | 8.55           |  |  |
| Net Plot Area (Gros                                                                                                                                                                                                                                               | se Plot Area                                                      |             |                     |                                                         |                                               |                                 |                    |          | 8.55           |  |  |
| - Deduction from G                                                                                                                                                                                                                                                |                                                                   | (A-Dedu     | uctions)            |                                                         |                                               |                                 |                    |          | 71.61          |  |  |
|                                                                                                                                                                                                                                                                   | alance Plot Area (                                                | from Gro    | oss Plot Are        | ea)                                                     | I                                             |                                 |                    |          | —              |  |  |
| Free Gifted RW                                                                                                                                                                                                                                                    |                                                                   |             |                     | ,                                                       |                                               |                                 |                    |          | 8.55           |  |  |
| COP Area                                                                                                                                                                                                                                                          |                                                                   |             |                     |                                                         |                                               |                                 |                    |          | 9.73           |  |  |
| Total                                                                                                                                                                                                                                                             |                                                                   |             |                     |                                                         |                                               |                                 |                    |          | 18.28          |  |  |
| Balance Plot Area (<br>- Recreational/Ame                                                                                                                                                                                                                         |                                                                   | (A-Dedu     | uctions)            |                                                         |                                               |                                 |                    |          | 61.88          |  |  |
| Plot Area for Covera<br>Area)                                                                                                                                                                                                                                     |                                                                   | (A-Dedu     | uctions)            |                                                         |                                               | 71.61                           |                    |          | 71.61          |  |  |
| Plot Area for FSI (Net Plot Area<br>+ RoadWidening Area) (A-Deductions)                                                                                                                                                                                           |                                                                   |             |                     |                                                         |                                               | 80.15                           |                    |          |                |  |  |
| COVERAGE CHEC                                                                                                                                                                                                                                                     | Ж                                                                 |             |                     |                                                         |                                               |                                 |                    |          |                |  |  |
|                                                                                                                                                                                                                                                                   | age Area ( 59.76 9                                                | %)          |                     |                                                         |                                               |                                 |                    |          | 42.79          |  |  |
| Total Coverage A                                                                                                                                                                                                                                                  | Area ( 59.76 % )                                                  |             |                     |                                                         |                                               |                                 |                    |          | 42.79          |  |  |
| FAR CHECK                                                                                                                                                                                                                                                         | (540                                                              |             |                     |                                                         |                                               |                                 |                    |          |                |  |  |
| Proposed Area o<br>Total Area of FA                                                                                                                                                                                                                               |                                                                   |             |                     |                                                         |                                               |                                 |                    |          | 85.58          |  |  |
| BUILT UP AREA C                                                                                                                                                                                                                                                   |                                                                   |             |                     |                                                         |                                               |                                 |                    |          | 85.58          |  |  |
| Total Proposed E                                                                                                                                                                                                                                                  |                                                                   |             |                     |                                                         |                                               |                                 |                    |          | 85.58          |  |  |
| ARCH / ENGG / SU                                                                                                                                                                                                                                                  |                                                                   | ıd)         |                     |                                                         |                                               | OWN                             | ED                 |          | 05.50          |  |  |
|                                                                                                                                                                                                                                                                   |                                                                   | μα <i>γ</i> |                     |                                                         |                                               | 000                             |                    |          |                |  |  |
| DEVELOPMENT A                                                                                                                                                                                                                                                     | UTHORITY                                                          |             |                     |                                                         |                                               | OCAL                            | BODY               |          |                |  |  |
|                                                                                                                                                                                                                                                                   |                                                                   |             |                     |                                                         | •                                             |                                 |                    |          |                |  |  |
|                                                                                                                                                                                                                                                                   |                                                                   |             | I                   |                                                         |                                               |                                 |                    |          | ]              |  |  |
|                                                                                                                                                                                                                                                                   |                                                                   |             |                     |                                                         |                                               |                                 |                    |          |                |  |  |
| COLOR INE                                                                                                                                                                                                                                                         |                                                                   |             |                     |                                                         |                                               |                                 |                    |          |                |  |  |
| PLOT BOUNDA                                                                                                                                                                                                                                                       |                                                                   |             |                     |                                                         |                                               |                                 |                    |          |                |  |  |
| ABUTTING ROA                                                                                                                                                                                                                                                      |                                                                   |             |                     |                                                         |                                               |                                 |                    |          |                |  |  |
|                                                                                                                                                                                                                                                                   |                                                                   | AREA)       |                     |                                                         |                                               |                                 |                    |          |                |  |  |
| EXISTING (To b                                                                                                                                                                                                                                                    | ,                                                                 |             |                     |                                                         |                                               |                                 |                    |          | <b>-</b>       |  |  |
| EXISTING (To b                                                                                                                                                                                                                                                    | e demolished)                                                     |             |                     |                                                         |                                               |                                 |                    |          | -              |  |  |
| Color Index:                                                                                                                                                                                                                                                      |                                                                   |             |                     |                                                         |                                               |                                 |                    |          |                |  |  |
|                                                                                                                                                                                                                                                                   | IL:                                                               |             |                     |                                                         |                                               |                                 |                    |          |                |  |  |
| MARGIN DETA                                                                                                                                                                                                                                                       |                                                                   |             |                     |                                                         |                                               |                                 |                    |          |                |  |  |
|                                                                                                                                                                                                                                                                   |                                                                   | e           | Front M             | largin                                                  | Rear Ma                                       | argin                           | Side1 Ma           | argin    | Side2 M        |  |  |
| Building / Wing                                                                                                                                                                                                                                                   | Road Name                                                         | ne          |                     |                                                         |                                               | g                               |                    |          |                |  |  |
| Building / Wing<br>Name                                                                                                                                                                                                                                           |                                                                   | 4           | l l                 | •                                                       | 0.99                                          |                                 | 0.00               |          | 0.9            |  |  |
| Building / Wing<br>Name<br>A-1 (BUILDING)                                                                                                                                                                                                                         | ROAD WIDENING<br>AREA(SURRENI                                     | DERED       | 1.50                | 0                                                       |                                               |                                 |                    |          |                |  |  |
| Building / Wing<br>Name<br>A-1 (BUILDING)                                                                                                                                                                                                                         | ROAD WIDENING<br>AREA(SURRENI<br>FREE OF COST)                    | DERED       |                     | 0                                                       |                                               |                                 |                    |          |                |  |  |
| Building / Wing<br>Name<br>A-1 (BUILDING)<br>FAR & Tenemer                                                                                                                                                                                                        | ROAD WIDENING<br>AREA(SURRENI<br>FREE OF COST)                    | DERED       |                     |                                                         |                                               |                                 |                    |          |                |  |  |
| Building / Wing<br>Name<br>A-1 (BUILDING)<br>FAR & Tenemer<br>Building                                                                                                                                                                                            | ROAD WIDENING<br>AREA(SURRENI<br>FREE OF COST)<br>nt Details (Tab | DERED       | 1)                  | Propo                                                   | sed FAR                                       | Total F                         | AR Area            |          |                |  |  |
| Name<br>A-1 (BUILDING)<br>FAR & Tenemer<br>Building                                                                                                                                                                                                               | ROAD WIDENING<br>AREA(SURRENI<br>FREE OF COST)                    | DERED       |                     | Propo<br>Area (                                         | sed FAR<br>(Sq.mt.)                           | Total F<br>(Sq.mt               |                    | I        | nt (No.)       |  |  |
| Building / Wing<br>Name<br>A-1 (BUILDING)<br>FAR & Tenemer<br>Building                                                                                                                                                                                            | ROAD WIDENING<br>AREA(SURRENI<br>FREE OF COST)<br>nt Details (Tab | DERED       | 1)<br>Built Up      | Propo<br>Area (                                         | sed FAR                                       |                                 |                    | I        | nt (No.)<br>01 |  |  |

Project Title : RAFIKUN NISHA

| Floor Name                             | Total Built Up Area<br>(Sq.mt.) | Proposed FAR Area<br>(Sq.mt.) | Total FAR Area<br>(Sq.mt.) | Tnmt (No.) |  |
|----------------------------------------|---------------------------------|-------------------------------|----------------------------|------------|--|
|                                        | (34.111.)                       | Resi.                         | (94.111.)                  |            |  |
| Ground And Parki                       | 42.79                           | 42.79                         | 42.79                      | 01         |  |
| First Floor                            | 42.79                           | 42.79                         | 42.79                      | 00         |  |
| Terrace Floor                          | 0.00                            | 0.00                          | 0.00                       | 00         |  |
| Total :                                | 85.58                           | 85.58                         | 85.58                      | 01         |  |
| Total Number of<br>Same Buildings<br>: | 1                               |                               |                            |            |  |
| Total :                                | 85.58                           | 85.58                         | 85.58                      | 01         |  |

SCHEDULE OF JOINERY:

| BUILDING NAME | NAME | LENGTH HEIGHT |      | NOS |  |  |
|---------------|------|---------------|------|-----|--|--|
| A (BUILDING)  | D1   | 0.75          | 2.10 | 02  |  |  |
| A (BUILDING)  | D    | 0.90          | 2.10 | 06  |  |  |
| Total         | -    | -             | -    | 08  |  |  |
|               |      |               |      |     |  |  |

## SCHEDULE OF JOINERY:

| BUILDING NAME | NAME | LENGTH | HEIGHT | NOS |
|---------------|------|--------|--------|-----|
| A (BUILDING)  | V    | 0.90   | 1.00   | 02  |
| A (BUILDING)  | W    | 1.20   | 1.20   | 07  |
| Total         | -    | -      | -      | 09  |

UnitBUA Table for Building :A (BUILDING)

| FLOOR                               | Name    | UnitBUA Type | UnitBUA Area | Carpet Area | No. of Rooms | No. of Tenement |
|-------------------------------------|---------|--------------|--------------|-------------|--------------|-----------------|
| GROUND AND<br>PARKING<br>FLOOR PLAN | SPLIT A | FLAT         | 67.28        | 66.80       | 4            | 1               |
| Total                               | -       | -            | 67.28        | 66.80       | 8            | 1               |