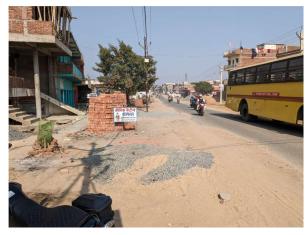

Road No. / Name : SUDNA Registration No. : MNNP/ENG/0001/2016

| Site Visit Checklist |                                                                                                                                                                      |                                                  |           |        |  |
|----------------------|----------------------------------------------------------------------------------------------------------------------------------------------------------------------|--------------------------------------------------|-----------|--------|--|
| #                    | Description                                                                                                                                                          | As On Site                                       | Objection | Remark |  |
| 1.                   | Whether Existing at Site                                                                                                                                             | Yes                                              |           |        |  |
| 2.                   | Whether connected with an existing public road                                                                                                                       | Yes                                              |           |        |  |
| 3.                   | Status of road                                                                                                                                                       | Public                                           |           |        |  |
| 4.                   | Nature of Road                                                                                                                                                       | Blacktop                                         |           |        |  |
| 5.                   | Width of approach road                                                                                                                                               | 20.1                                             |           |        |  |
| 6.                   | Whether road side drain exists                                                                                                                                       | Yes                                              |           |        |  |
| 7.                   | if Whether road side drain exists is Yes - Width                                                                                                                     | 0.45 mtr                                         |           |        |  |
| 8.                   | if Whether road side drain exists is Yes - Nature                                                                                                                    | Concrete                                         |           |        |  |
| 9.                   | if Whether road side drain exists is Yes - Whether connected to                                                                                                      | OutFall                                          |           |        |  |
| LO.                  | Whether the site is at road junction                                                                                                                                 | No                                               |           |        |  |
| 11.                  | Level of site in relation to approach road                                                                                                                           | at road level                                    |           |        |  |
| 12.                  | Whether the area is subject to                                                                                                                                       | NA                                               |           |        |  |
| 13.                  | Whether the locality is                                                                                                                                              | Developed                                        |           |        |  |
| L4.                  | Distance of the plot from the nearest temple/<br>monument / Airport/ Other important building                                                                        | 500 mtr                                          |           |        |  |
| L5.                  | The vertical and horizontal distance from 33 KV/11 KV electric line                                                                                                  | 10m H, 8m V                                      |           |        |  |
| 16.                  | Whether the Site is vacant                                                                                                                                           | No                                               |           |        |  |
| 17.                  | if Whether the Site is vacant No - Stage of construction                                                                                                             | 2                                                |           |        |  |
| 18.                  | if Whether the Site is vacant No - No of Storey                                                                                                                      | 2 at front portion of land                       |           |        |  |
| 19.                  | if Whether the Site is vacant No - Nature of construction                                                                                                            | RCC                                              |           |        |  |
| 20.                  | if Whether the Site is vacant No - Sketch enclosed at page                                                                                                           | No                                               |           |        |  |
| 21.                  | Plot size (As per measurement)(In Sqmt)                                                                                                                              | 242.89                                           |           |        |  |
| 22.                  | Whether the applicant encroached the Govt. land/road land/any other land/drainage channel                                                                            | No                                               |           |        |  |
| 23.                  | Sketch site plan showing the location of the site, important land marks and connectivity with the main road is enclosed. (For site not located on main road) at page | attached                                         |           |        |  |
| 24.                  | Any other information.                                                                                                                                               | 2 storey at front portion of land is constructed |           |        |  |
| 25.                  | Verified the Amins report with/without site inspection and found correct                                                                                             | Yes                                              |           |        |  |
| 26.                  | Land Use                                                                                                                                                             | Residential                                      |           |        |  |
| 27.                  | Road                                                                                                                                                                 | Yes                                              |           |        |  |
| 28.                  | Sewerage                                                                                                                                                             | No                                               |           |        |  |
| 29.                  | Drainage                                                                                                                                                             | Yes                                              |           |        |  |
| _                    |                                                                                                                                                                      |                                                  |           |        |  |

## Site Visit Photographs:

Page 2 of 3 Printed on: 29 January, 2024

**Recommendation**: Verified & found Ok **Remark**: forwarded for further action

Prabhat Kumar Solanki Junior Engg

Page 3 of 3 Printed on: 29 January, 2024