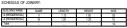

| BUA Table for Building : A (RESIDENTIAL) |         |              |             |             |              |          |  |  |  |  |  |  |
|------------------------------------------|---------|--------------|-------------|-------------|--------------|----------|--|--|--|--|--|--|
|                                          |         | UnitBUA Type | UniBUA Area | Carpet Area | No. of Rooms | No. of 1 |  |  |  |  |  |  |
| OUND                                     | COLUT A | 0.17         | 440.00      | 142.00      |              |          |  |  |  |  |  |  |

| FLOOR                | Name   | UnitBUA Type | UniBUA Area | Carpet Area | No. of Rooms | No. of Tenement |
|----------------------|--------|--------------|-------------|-------------|--------------|-----------------|
| GROUND<br>FLOOR PLAN | SPLITA | RLAT         | 113.27      | 112.69      | 6            | 1               |
| Total                |        |              | 113.27      | 112.69      | 12           | 1               |