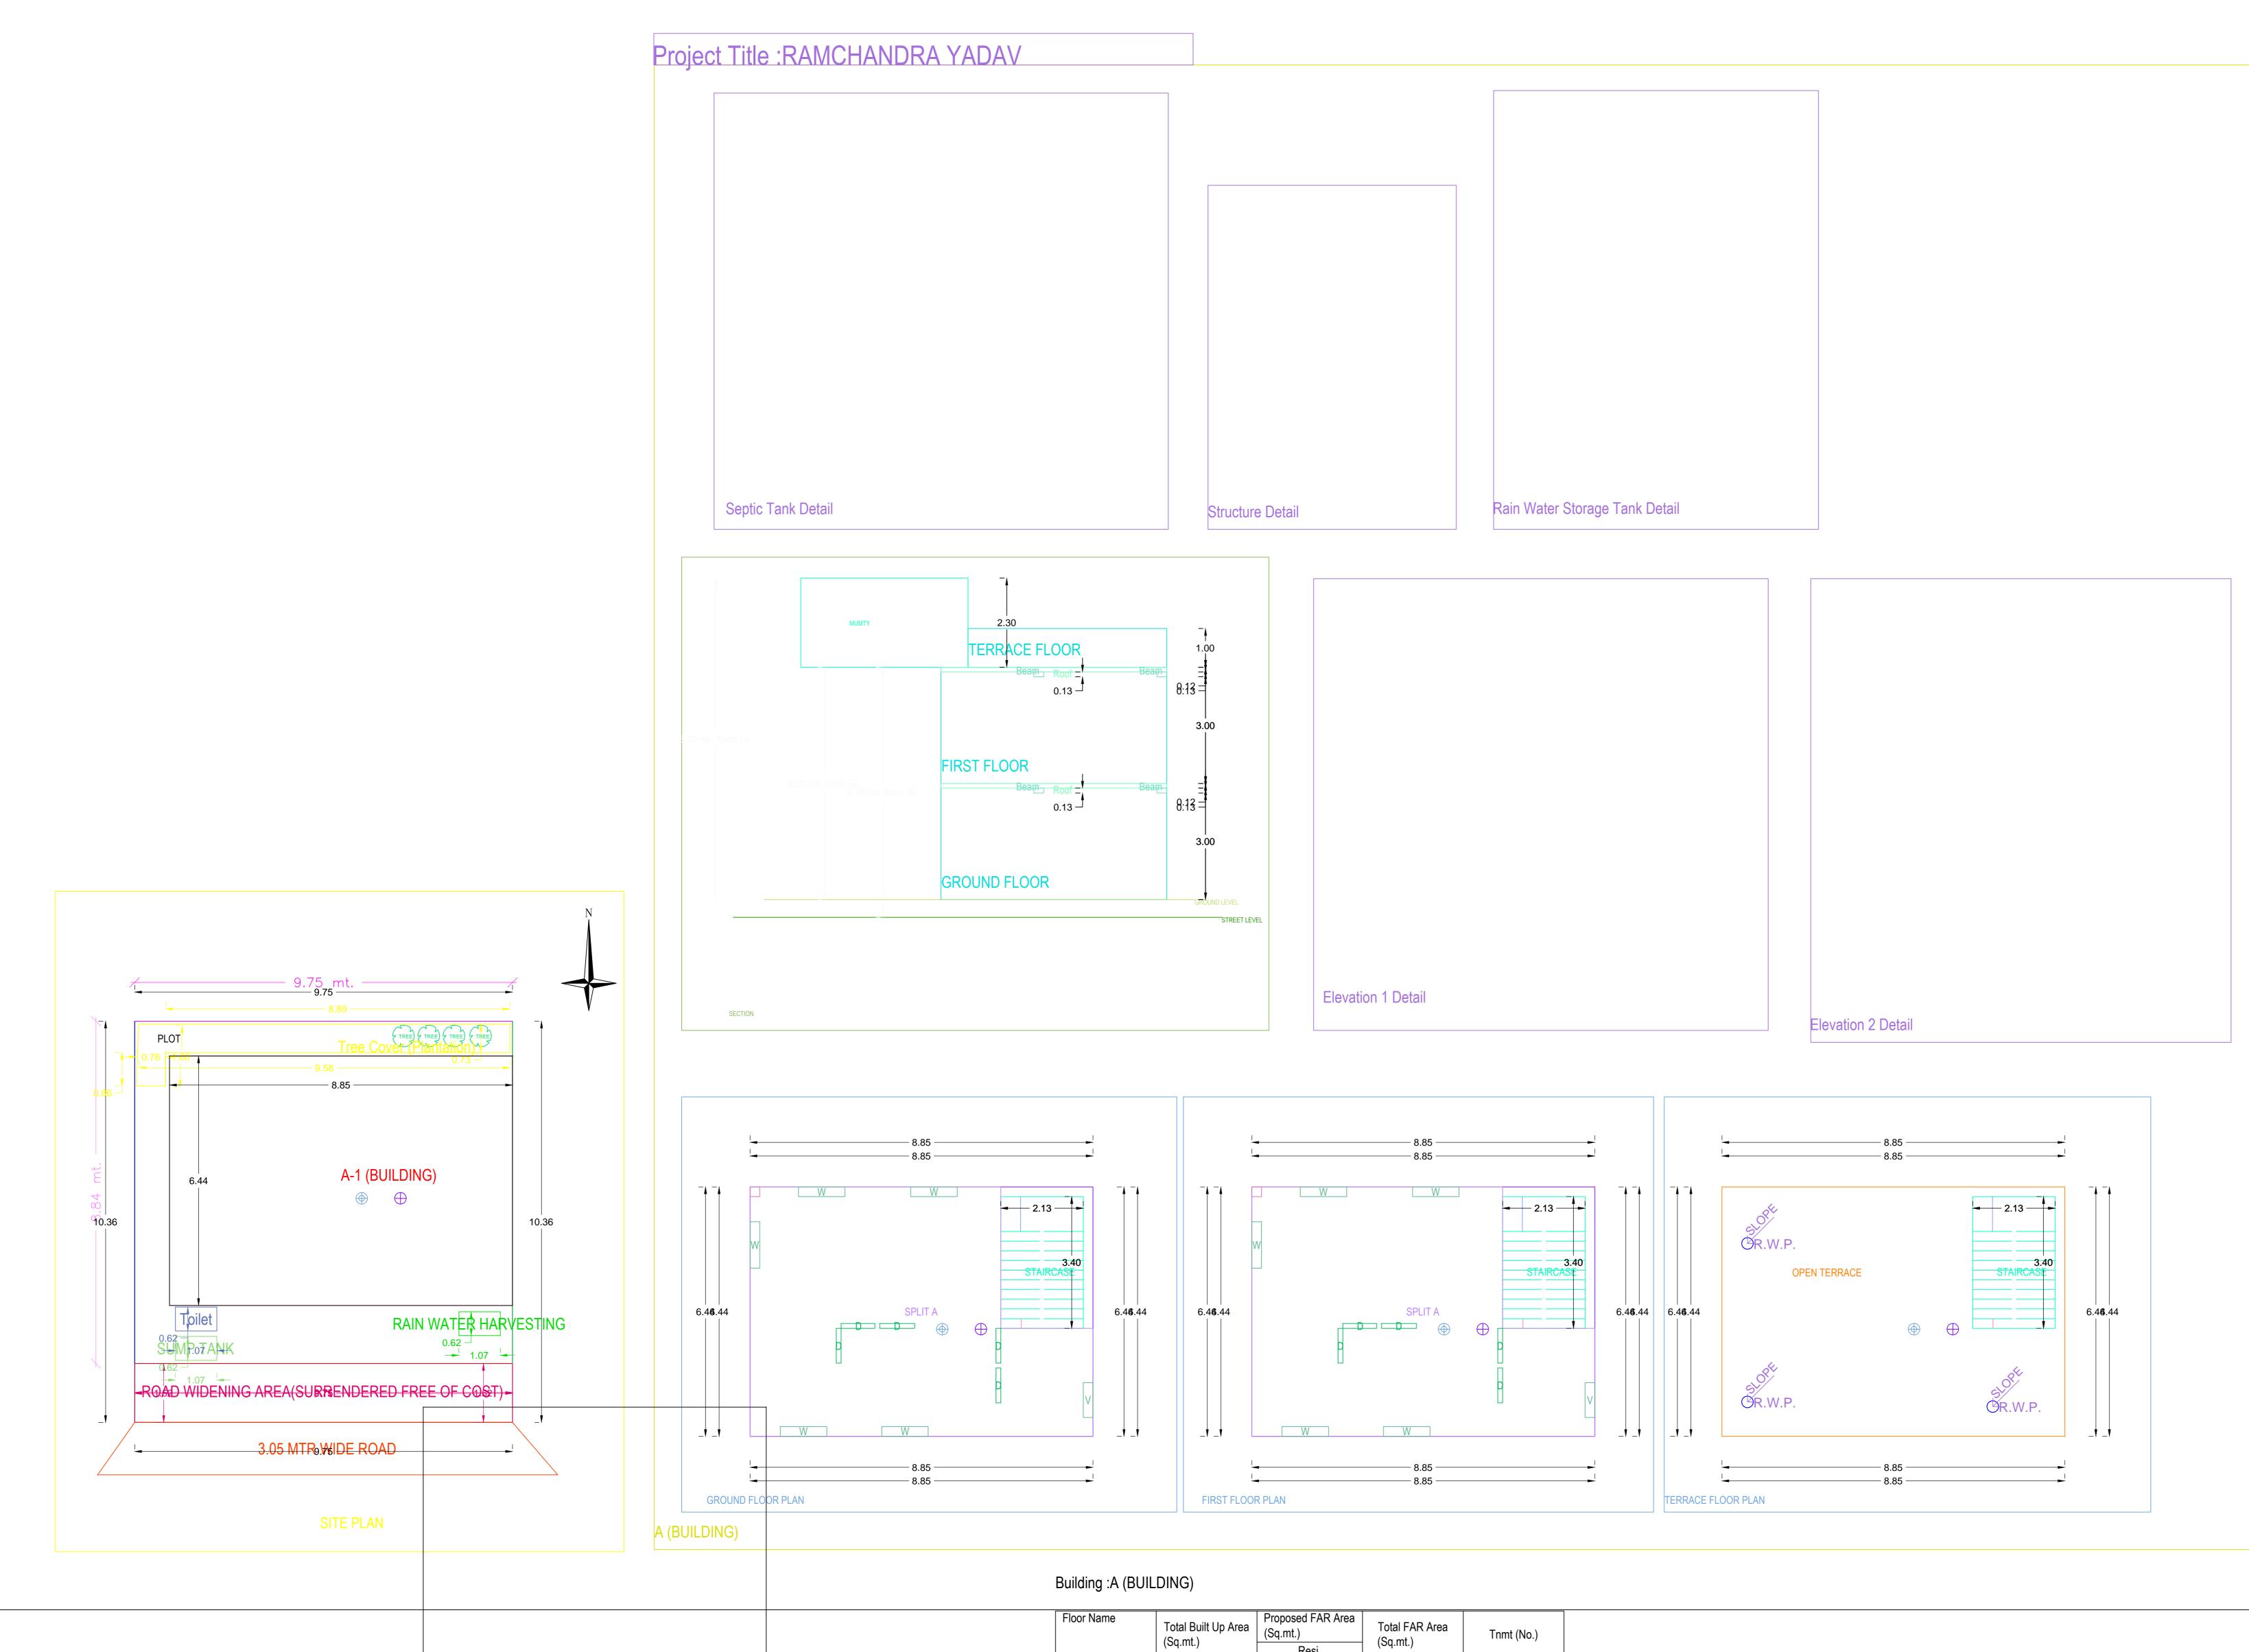

| AREA STATEMENT: MEDININAGA                               | R MUNICIPAL                           | VERSION NO.: 1.0.37                              |                 |  |
|----------------------------------------------------------|---------------------------------------|--------------------------------------------------|-----------------|--|
| CORPORATION                                              |                                       | VERSION DATE: 16/10/2020                         |                 |  |
| PROJECT DETAIL :                                         |                                       |                                                  |                 |  |
| Inward_No.: -                                            |                                       | Plot Use : Residential                           |                 |  |
| Region : JHARKHAND URBAN LOO                             | CAL BODIES                            | Plot SubUse : Bungalow/ Dwelling / Non Apartment |                 |  |
| District : PALAMU                                        |                                       | Land Use Zone : NA                               |                 |  |
| Application Type : General Proposa                       | I                                     | Abutting Road W                                  | /idth: -        |  |
| Project Type : Building Permission                       |                                       | Plot No. : -                                     |                 |  |
| Nature of Development : New                              |                                       | Revenue Survey                                   | No/Survey No: - |  |
| Location : Old Area                                      |                                       | Thana No : -                                     |                 |  |
| Sub Location : NA                                        |                                       | Holding No : -                                   |                 |  |
| Village/Mauza Name : -                                   |                                       |                                                  |                 |  |
| Ward No: -                                               |                                       |                                                  |                 |  |
| Road/Street : -                                          |                                       | South : -                                        |                 |  |
|                                                          |                                       | East : -                                         |                 |  |
|                                                          |                                       | West: -                                          |                 |  |
| AREA DETAILS :                                           |                                       |                                                  | SQ.MT.          |  |
| AREA OF PLOT (Minimum)                                   | (A)                                   |                                                  | 101.05          |  |
| Deduction for NetPlot Area                               |                                       |                                                  |                 |  |
| Surrender Free of Cost                                   |                                       |                                                  | 14.83           |  |
| Total                                                    |                                       |                                                  | 14.83           |  |
| Net Plot Area (Gross Plot Area                           | (A Deductions)                        |                                                  |                 |  |
| - Deduction from Gross Plot area)                        | (A-Deductions)                        |                                                  | 86.22           |  |
| Deductions for Balance Plot Area                         | (from Gross Plot A                    | Area)                                            |                 |  |
| Free Gifted RW Area                                      |                                       |                                                  | 14.83           |  |
| COP Area                                                 |                                       |                                                  | 7.69            |  |
| Total                                                    |                                       |                                                  | 22.52           |  |
| Balance Plot Area (Net Plot Area                         | (A-Deductions)                        |                                                  | 78.53           |  |
| - Recreational/Amenity space)                            |                                       |                                                  | 70.00           |  |
| Plot Area for Coverage (Net Plot                         | (A-Deductions)                        |                                                  | 86.22           |  |
| Area)                                                    | · · · · · · · · · · · · · · · · · · · |                                                  |                 |  |
| Plot Area for FSI (Net Plot Area<br>+ RoadWidening Area) | (A-Deductions)                        |                                                  | 101.05          |  |
| AccessoryUse Area                                        |                                       |                                                  | 0.66            |  |
| COVERAGE CHECK                                           |                                       |                                                  | 0.00            |  |
| Proposed Coverage Area ( 66.13                           | %)                                    |                                                  | 57.02           |  |
| Total Coverage Area ( 66.13 % )                          | 70 )                                  |                                                  | 57.02           |  |
| FAR CHECK                                                |                                       |                                                  | 57.02           |  |
| Proposed Area of FAR                                     |                                       |                                                  | 114.04          |  |
| Total Area of FAR                                        |                                       |                                                  | 114.04          |  |
| BUILT UP AREA CHECK                                      |                                       |                                                  | 114.04          |  |
| Total Proposed BuiltUp Area                              |                                       |                                                  | 114.04          |  |
| ARCH / ENGG / SUPERVISOR (Re                             | ad)                                   |                                                  |                 |  |
|                                                          | (gu)                                  |                                                  | OWNER           |  |
| DEVELOPMENT AUTHORITY                                    |                                       |                                                  |                 |  |
|                                                          |                                       |                                                  | LOCAL BODY      |  |
|                                                          |                                       |                                                  |                 |  |
|                                                          |                                       |                                                  | ]               |  |
| COLOR INDEX                                              |                                       |                                                  |                 |  |
| PLOT BOUNDARY                                            |                                       |                                                  |                 |  |
| ABUTTING ROAD                                            |                                       |                                                  |                 |  |
| PROPOSED WORK (COVERAG                                   | E AREA)                               |                                                  |                 |  |
| EXISTING (To be retained)                                |                                       |                                                  |                 |  |
| EXISTING (To be demolished)                              |                                       |                                                  |                 |  |
|                                                          |                                       |                                                  |                 |  |

## Color Index:

| MARGIN | DE | ΓAI | L: |
|--------|----|-----|----|
|        |    |     |    |

| Building / Wing<br>Name | Road Name                                          | Front Margin | Rear Margin | Side1 Margin | Side2 Margin |
|-------------------------|----------------------------------------------------|--------------|-------------|--------------|--------------|
| A-1 (BUILDING)          | ROAD WIDENING<br>AREA(SURRENDERED<br>FREE OF COST) | 1.50         | 0.90        | 0.90         | 0.00         |
| FAR & Teneme            | ent Details (Table 4c-1                            | )            |             |              |              |