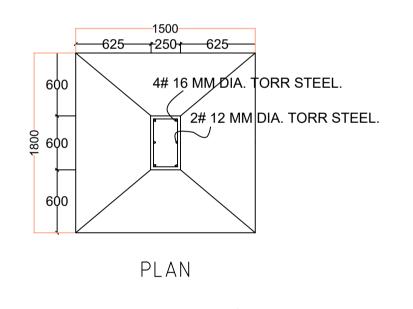

E DEVI                      |
|   |                    |                                    |
|   |                    |                                    |
| k | Khata No           | 6                                  |
| F | Plot No            | KA                                 |
| \ | /illage Name       | Madhupur Bazar                     |
| ι | Jse                | Residential                        |
| 8 | SubUse             | Bungalow/ Dwelling / Non Apartment |
|   |                    |                                    |

This is certify that the structure design is in accordance with the latest I—S code(I—S 875,I—S456—2002,

I—S 1893—2000) for design & loading conditions (Sessmic/wind/dead/live) and other all parameters are taken in account for safetyof the structure.











LTP NAME AND SIGNATURE STRUCTURAL ENG'S NAME AND SIGNATURE BUILDER NAME AND SIGNATURE

RAJKISHOR KUMAR
MNP/ENG/0003/2018

STRUCTURAL ENG'S NAME AND SIGNATURE BUILDER NAME AND SIGNATURE DIGITAL SIGNATURE