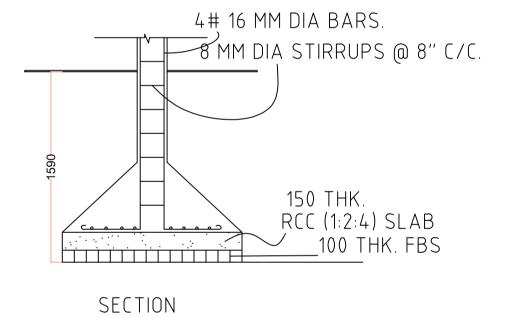

VI                      |
|   |                    |                                    |
|   |                    |                                    |
| k | Khata No           | 6                                  |
| F | Plot No            | KA                                 |
| \ | /illage Name       | Madhupur Bazar                     |
| ι | Jse                | Residential                        |
| 8 | SubUse             | Bungalow/ Dwelling / Non Apartment |
|   |                    |                                    |

This is certify that the structure design is in accordance with the latest I—S code(I—S 875,I—S456—2002,

I—S 1893—2000) for design & loading conditions (Sessmic/wind/dead/live) and other all parameters are taken in account for safetyof the structure.











LTP NAME AND SIGNATURE STRUCTURAL ENG'S NAME AND SIGNATURE BUILDER NAME AND SIGNATURE

RAJKISHOR KUMAR
MNP/ENG/0003/2018

STRUCTURAL ENG'S NAME AND SIGNATURE BUILDER NAME AND SIGNATURE DIGITAL SIGNATURE