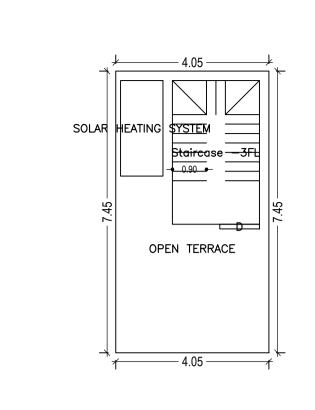

# Project Title: PROPOSED G+1 STORIED R.C.C. RESIDENTIAL BUILDING FOR SMT RAJ SHREE DEVI

SITE PLAN

| AREA STATEMENT<br>MADHUPUR NAGAR                             | VERSION NO.: 1.0.49                                                                                                                                                                                                                                                                                                                                                                                                                                                                                                                                                                                                                                                                                                                                                                                                                                                                                                                                                                                                                                                                                                                                                                                                                                                                                                                                                                                                                                                                                                                                                                                                                                                                                                                                                                                                                                                                                                                                                                                                                                                                                                           | ERSION NO.: 1.0.49     |  |
|--------------------------------------------------------------|-------------------------------------------------------------------------------------------------------------------------------------------------------------------------------------------------------------------------------------------------------------------------------------------------------------------------------------------------------------------------------------------------------------------------------------------------------------------------------------------------------------------------------------------------------------------------------------------------------------------------------------------------------------------------------------------------------------------------------------------------------------------------------------------------------------------------------------------------------------------------------------------------------------------------------------------------------------------------------------------------------------------------------------------------------------------------------------------------------------------------------------------------------------------------------------------------------------------------------------------------------------------------------------------------------------------------------------------------------------------------------------------------------------------------------------------------------------------------------------------------------------------------------------------------------------------------------------------------------------------------------------------------------------------------------------------------------------------------------------------------------------------------------------------------------------------------------------------------------------------------------------------------------------------------------------------------------------------------------------------------------------------------------------------------------------------------------------------------------------------------------|------------------------|--|
| PARISHAD                                                     | VERSION DATE: 22/06/2020                                                                                                                                                                                                                                                                                                                                                                                                                                                                                                                                                                                                                                                                                                                                                                                                                                                                                                                                                                                                                                                                                                                                                                                                                                                                                                                                                                                                                                                                                                                                                                                                                                                                                                                                                                                                                                                                                                                                                                                                                                                                                                      |                        |  |
| PROJECT DETAIL:                                              |                                                                                                                                                                                                                                                                                                                                                                                                                                                                                                                                                                                                                                                                                                                                                                                                                                                                                                                                                                                                                                                                                                                                                                                                                                                                                                                                                                                                                                                                                                                                                                                                                                                                                                                                                                                                                                                                                                                                                                                                                                                                                                                               |                        |  |
| Region: JHARKHAND URBAN                                      | Plot Use: Residential                                                                                                                                                                                                                                                                                                                                                                                                                                                                                                                                                                                                                                                                                                                                                                                                                                                                                                                                                                                                                                                                                                                                                                                                                                                                                                                                                                                                                                                                                                                                                                                                                                                                                                                                                                                                                                                                                                                                                                                                                                                                                                         |                        |  |
| LOCAL BODIES                                                 |                                                                                                                                                                                                                                                                                                                                                                                                                                                                                                                                                                                                                                                                                                                                                                                                                                                                                                                                                                                                                                                                                                                                                                                                                                                                                                                                                                                                                                                                                                                                                                                                                                                                                                                                                                                                                                                                                                                                                                                                                                                                                                                               | III / N A construction |  |
| District: DEOGHAR                                            | Plot SubUse: Bungalow/ Dwe                                                                                                                                                                                                                                                                                                                                                                                                                                                                                                                                                                                                                                                                                                                                                                                                                                                                                                                                                                                                                                                                                                                                                                                                                                                                                                                                                                                                                                                                                                                                                                                                                                                                                                                                                                                                                                                                                                                                                                                                                                                                                                    | iling / Non Apartment  |  |
| Authority: MADHUPUR NAGAR<br>PARISHAD                        | PlotNearbyReligiousStructure                                                                                                                                                                                                                                                                                                                                                                                                                                                                                                                                                                                                                                                                                                                                                                                                                                                                                                                                                                                                                                                                                                                                                                                                                                                                                                                                                                                                                                                                                                                                                                                                                                                                                                                                                                                                                                                                                                                                                                                                                                                                                                  | : NA                   |  |
| Inward_No: MNP/BP/0022/W08/2020                              | Plot/SubPlot No: KA                                                                                                                                                                                                                                                                                                                                                                                                                                                                                                                                                                                                                                                                                                                                                                                                                                                                                                                                                                                                                                                                                                                                                                                                                                                                                                                                                                                                                                                                                                                                                                                                                                                                                                                                                                                                                                                                                                                                                                                                                                                                                                           |                        |  |
| Application Type: General Proposal                           | North: Plot No LAND OF NA                                                                                                                                                                                                                                                                                                                                                                                                                                                                                                                                                                                                                                                                                                                                                                                                                                                                                                                                                                                                                                                                                                                                                                                                                                                                                                                                                                                                                                                                                                                                                                                                                                                                                                                                                                                                                                                                                                                                                                                                                                                                                                     | ARDIY DEVI             |  |
| Project Type: Building Permission                            | South: Plot No LAND OF M                                                                                                                                                                                                                                                                                                                                                                                                                                                                                                                                                                                                                                                                                                                                                                                                                                                                                                                                                                                                                                                                                                                                                                                                                                                                                                                                                                                                                                                                                                                                                                                                                                                                                                                                                                                                                                                                                                                                                                                                                                                                                                      | D. ASRAF               |  |
| Nature of Development: New                                   | East: Road Width - 3.60                                                                                                                                                                                                                                                                                                                                                                                                                                                                                                                                                                                                                                                                                                                                                                                                                                                                                                                                                                                                                                                                                                                                                                                                                                                                                                                                                                                                                                                                                                                                                                                                                                                                                                                                                                                                                                                                                                                                                                                                                                                                                                       |                        |  |
| Location of Development Area: Old Area                       | West: Plot No RAILWAY LA                                                                                                                                                                                                                                                                                                                                                                                                                                                                                                                                                                                                                                                                                                                                                                                                                                                                                                                                                                                                                                                                                                                                                                                                                                                                                                                                                                                                                                                                                                                                                                                                                                                                                                                                                                                                                                                                                                                                                                                                                                                                                                      | AND                    |  |
| AREA DETAILS:                                                |                                                                                                                                                                                                                                                                                                                                                                                                                                                                                                                                                                                                                                                                                                                                                                                                                                                                                                                                                                                                                                                                                                                                                                                                                                                                                                                                                                                                                                                                                                                                                                                                                                                                                                                                                                                                                                                                                                                                                                                                                                                                                                                               | SQ.M                   |  |
| AREA OF PLOT (Minimum)                                       | (A)                                                                                                                                                                                                                                                                                                                                                                                                                                                                                                                                                                                                                                                                                                                                                                                                                                                                                                                                                                                                                                                                                                                                                                                                                                                                                                                                                                                                                                                                                                                                                                                                                                                                                                                                                                                                                                                                                                                                                                                                                                                                                                                           | 53.                    |  |
| NET AREA OF PLOT(Gross Plot Area                             |                                                                                                                                                                                                                                                                                                                                                                                                                                                                                                                                                                                                                                                                                                                                                                                                                                                                                                                                                                                                                                                                                                                                                                                                                                                                                                                                                                                                                                                                                                                                                                                                                                                                                                                                                                                                                                                                                                                                                                                                                                                                                                                               |                        |  |
| - Deduction from Gross Plot                                  | (A-Deductions)                                                                                                                                                                                                                                                                                                                                                                                                                                                                                                                                                                                                                                                                                                                                                                                                                                                                                                                                                                                                                                                                                                                                                                                                                                                                                                                                                                                                                                                                                                                                                                                                                                                                                                                                                                                                                                                                                                                                                                                                                                                                                                                | 53.                    |  |
| area)                                                        | Distance in the second |                        |  |
| Deduction for Balance Plot Area(from G                       | ross Plot Area)                                                                                                                                                                                                                                                                                                                                                                                                                                                                                                                                                                                                                                                                                                                                                                                                                                                                                                                                                                                                                                                                                                                                                                                                                                                                                                                                                                                                                                                                                                                                                                                                                                                                                                                                                                                                                                                                                                                                                                                                                                                                                                               |                        |  |
| Common Plot                                                  |                                                                                                                                                                                                                                                                                                                                                                                                                                                                                                                                                                                                                                                                                                                                                                                                                                                                                                                                                                                                                                                                                                                                                                                                                                                                                                                                                                                                                                                                                                                                                                                                                                                                                                                                                                                                                                                                                                                                                                                                                                                                                                                               | 10.                    |  |
| Total                                                        | 1                                                                                                                                                                                                                                                                                                                                                                                                                                                                                                                                                                                                                                                                                                                                                                                                                                                                                                                                                                                                                                                                                                                                                                                                                                                                                                                                                                                                                                                                                                                                                                                                                                                                                                                                                                                                                                                                                                                                                                                                                                                                                                                             | 10.                    |  |
| BALANCE AREA OF PLOT(Net Plot<br>Area - Recreational/Amenity | (A-Deductions)                                                                                                                                                                                                                                                                                                                                                                                                                                                                                                                                                                                                                                                                                                                                                                                                                                                                                                                                                                                                                                                                                                                                                                                                                                                                                                                                                                                                                                                                                                                                                                                                                                                                                                                                                                                                                                                                                                                                                                                                                                                                                                                | 43.                    |  |
| space)                                                       | (A-Doddollons)                                                                                                                                                                                                                                                                                                                                                                                                                                                                                                                                                                                                                                                                                                                                                                                                                                                                                                                                                                                                                                                                                                                                                                                                                                                                                                                                                                                                                                                                                                                                                                                                                                                                                                                                                                                                                                                                                                                                                                                                                                                                                                                | 43.                    |  |
| PLOT AREA FOR COVERAGE(Net                                   | (A Dadustions)                                                                                                                                                                                                                                                                                                                                                                                                                                                                                                                                                                                                                                                                                                                                                                                                                                                                                                                                                                                                                                                                                                                                                                                                                                                                                                                                                                                                                                                                                                                                                                                                                                                                                                                                                                                                                                                                                                                                                                                                                                                                                                                | 52                     |  |
| Plot Area)                                                   | (A-Deductions)                                                                                                                                                                                                                                                                                                                                                                                                                                                                                                                                                                                                                                                                                                                                                                                                                                                                                                                                                                                                                                                                                                                                                                                                                                                                                                                                                                                                                                                                                                                                                                                                                                                                                                                                                                                                                                                                                                                                                                                                                                                                                                                | 53.                    |  |
| Plot Area for FAR (Net Plot Area + RoadWidening Area)        | (A-Deductions)                                                                                                                                                                                                                                                                                                                                                                                                                                                                                                                                                                                                                                                                                                                                                                                                                                                                                                                                                                                                                                                                                                                                                                                                                                                                                                                                                                                                                                                                                                                                                                                                                                                                                                                                                                                                                                                                                                                                                                                                                                                                                                                | 53.                    |  |
| COVERAGE CHECK                                               | •                                                                                                                                                                                                                                                                                                                                                                                                                                                                                                                                                                                                                                                                                                                                                                                                                                                                                                                                                                                                                                                                                                                                                                                                                                                                                                                                                                                                                                                                                                                                                                                                                                                                                                                                                                                                                                                                                                                                                                                                                                                                                                                             |                        |  |
| Permissible Coverage area                                    | ,                                                                                                                                                                                                                                                                                                                                                                                                                                                                                                                                                                                                                                                                                                                                                                                                                                                                                                                                                                                                                                                                                                                                                                                                                                                                                                                                                                                                                                                                                                                                                                                                                                                                                                                                                                                                                                                                                                                                                                                                                                                                                                                             | 37.                    |  |
| Proposed Coverage Area (                                     |                                                                                                                                                                                                                                                                                                                                                                                                                                                                                                                                                                                                                                                                                                                                                                                                                                                                                                                                                                                                                                                                                                                                                                                                                                                                                                                                                                                                                                                                                                                                                                                                                                                                                                                                                                                                                                                                                                                                                                                                                                                                                                                               | 29.                    |  |
| Total Prop. Coverage Area                                    | ,                                                                                                                                                                                                                                                                                                                                                                                                                                                                                                                                                                                                                                                                                                                                                                                                                                                                                                                                                                                                                                                                                                                                                                                                                                                                                                                                                                                                                                                                                                                                                                                                                                                                                                                                                                                                                                                                                                                                                                                                                                                                                                                             | 29.                    |  |
| Balance coverage area ( 14                                   | 4.46 % )                                                                                                                                                                                                                                                                                                                                                                                                                                                                                                                                                                                                                                                                                                                                                                                                                                                                                                                                                                                                                                                                                                                                                                                                                                                                                                                                                                                                                                                                                                                                                                                                                                                                                                                                                                                                                                                                                                                                                                                                                                                                                                                      | 7.                     |  |
| FAR CHECK                                                    |                                                                                                                                                                                                                                                                                                                                                                                                                                                                                                                                                                                                                                                                                                                                                                                                                                                                                                                                                                                                                                                                                                                                                                                                                                                                                                                                                                                                                                                                                                                                                                                                                                                                                                                                                                                                                                                                                                                                                                                                                                                                                                                               |                        |  |
| Perm. FAR Area (1.50)                                        |                                                                                                                                                                                                                                                                                                                                                                                                                                                                                                                                                                                                                                                                                                                                                                                                                                                                                                                                                                                                                                                                                                                                                                                                                                                                                                                                                                                                                                                                                                                                                                                                                                                                                                                                                                                                                                                                                                                                                                                                                                                                                                                               | 80.                    |  |
| Total Perm. FAR area                                         |                                                                                                                                                                                                                                                                                                                                                                                                                                                                                                                                                                                                                                                                                                                                                                                                                                                                                                                                                                                                                                                                                                                                                                                                                                                                                                                                                                                                                                                                                                                                                                                                                                                                                                                                                                                                                                                                                                                                                                                                                                                                                                                               | 80.                    |  |
| Residential FAR                                              |                                                                                                                                                                                                                                                                                                                                                                                                                                                                                                                                                                                                                                                                                                                                                                                                                                                                                                                                                                                                                                                                                                                                                                                                                                                                                                                                                                                                                                                                                                                                                                                                                                                                                                                                                                                                                                                                                                                                                                                                                                                                                                                               | 59.                    |  |
| Proposed FAR Area                                            |                                                                                                                                                                                                                                                                                                                                                                                                                                                                                                                                                                                                                                                                                                                                                                                                                                                                                                                                                                                                                                                                                                                                                                                                                                                                                                                                                                                                                                                                                                                                                                                                                                                                                                                                                                                                                                                                                                                                                                                                                                                                                                                               | 59.                    |  |
| Total Proposed FAR Area                                      |                                                                                                                                                                                                                                                                                                                                                                                                                                                                                                                                                                                                                                                                                                                                                                                                                                                                                                                                                                                                                                                                                                                                                                                                                                                                                                                                                                                                                                                                                                                                                                                                                                                                                                                                                                                                                                                                                                                                                                                                                                                                                                                               | 59.                    |  |
| Consumed FAR (Factor)                                        |                                                                                                                                                                                                                                                                                                                                                                                                                                                                                                                                                                                                                                                                                                                                                                                                                                                                                                                                                                                                                                                                                                                                                                                                                                                                                                                                                                                                                                                                                                                                                                                                                                                                                                                                                                                                                                                                                                                                                                                                                                                                                                                               | 1.                     |  |
| Balance FAR Area                                             |                                                                                                                                                                                                                                                                                                                                                                                                                                                                                                                                                                                                                                                                                                                                                                                                                                                                                                                                                                                                                                                                                                                                                                                                                                                                                                                                                                                                                                                                                                                                                                                                                                                                                                                                                                                                                                                                                                                                                                                                                                                                                                                               | 21.                    |  |
| BUILT UP AREA CHECK                                          |                                                                                                                                                                                                                                                                                                                                                                                                                                                                                                                                                                                                                                                                                                                                                                                                                                                                                                                                                                                                                                                                                                                                                                                                                                                                                                                                                                                                                                                                                                                                                                                                                                                                                                                                                                                                                                                                                                                                                                                                                                                                                                                               |                        |  |
| Total Proposed BuiltUp Are                                   | <del>2</del> 8                                                                                                                                                                                                                                                                                                                                                                                                                                                                                                                                                                                                                                                                                                                                                                                                                                                                                                                                                                                                                                                                                                                                                                                                                                                                                                                                                                                                                                                                                                                                                                                                                                                                                                                                                                                                                                                                                                                                                                                                                                                                                                                | 59.5                   |  |
| ARCHITECT (Regd)                                             |                                                                                                                                                                                                                                                                                                                                                                                                                                                                                                                                                                                                                                                                                                                                                                                                                                                                                                                                                                                                                                                                                                                                                                                                                                                                                                                                                                                                                                                                                                                                                                                                                                                                                                                                                                                                                                                                                                                                                                                                                                                                                                                               | RAJKISHOR KUMAR        |  |
| ENGGINEER (Regd)                                             |                                                                                                                                                                                                                                                                                                                                                                                                                                                                                                                                                                                                                                                                                                                                                                                                                                                                                                                                                                                                                                                                                                                                                                                                                                                                                                                                                                                                                                                                                                                                                                                                                                                                                                                                                                                                                                                                                                                                                                                                                                                                                                                               |                        |  |
| SUPERVISOR (Regd)                                            |                                                                                                                                                                                                                                                                                                                                                                                                                                                                                                                                                                                                                                                                                                                                                                                                                                                                                                                                                                                                                                                                                                                                                                                                                                                                                                                                                                                                                                                                                                                                                                                                                                                                                                                                                                                                                                                                                                                                                                                                                                                                                                                               | DA IOUDEE DEV          |  |
| OWNER (Regd)                                                 |                                                                                                                                                                                                                                                                                                                                                                                                                                                                                                                                                                                                                                                                                                                                                                                                                                                                                                                                                                                                                                                                                                                                                                                                                                                                                                                                                                                                                                                                                                                                                                                                                                                                                                                                                                                                                                                                                                                                                                                                                                                                                                                               | RAJSHREE DEVI          |  |
| DEVELOPMENT                                                  | <br>AUTHORITY                                                                                                                                                                                                                                                                                                                                                                                                                                                                                                                                                                                                                                                                                                                                                                                                                                                                                                                                                                                                                                                                                                                                                                                                                                                                                                                                                                                                                                                                                                                                                                                                                                                                                                                                                                                                                                                                                                                                                                                                                                                                                                                 | LOCAL BODY             |  |
|                                                              | -                                                                                                                                                                                                                                                                                                                                                                                                                                                                                                                                                                                                                                                                                                                                                                                                                                                                                                                                                                                                                                                                                                                                                                                                                                                                                                                                                                                                                                                                                                                                                                                                                                                                                                                                                                                                                                                                                                                                                                                                                                                                                                                             |                        |  |