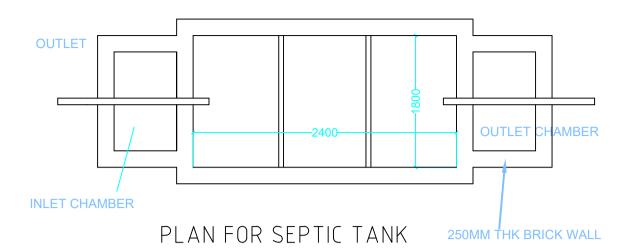

# Project Title: PROPOSED G+1 STORIED R.C.C. RESIDENTIAL BUILDING FOR SMT RAJ SHREE DEVI

SITE PLAN

| AREA STATEMENT<br>MADHUPUR NAGAR                             | VERSION NO.: 1.0.49                                                                                                                                                                                                                                                                                                                                                                                                                                                                                                                                                                                                                                                                                                                                                                                                                                                                                                                                                                                                                                                                                                                                                                                                                                                                                                                                                                                                                                                                                                                                                                                                                                                                                                                                                                                                                                                                                                                                                                                                                                                                                                           | ERSION NO.: 1.0.49     |  |
|--------------------------------------------------------------|-------------------------------------------------------------------------------------------------------------------------------------------------------------------------------------------------------------------------------------------------------------------------------------------------------------------------------------------------------------------------------------------------------------------------------------------------------------------------------------------------------------------------------------------------------------------------------------------------------------------------------------------------------------------------------------------------------------------------------------------------------------------------------------------------------------------------------------------------------------------------------------------------------------------------------------------------------------------------------------------------------------------------------------------------------------------------------------------------------------------------------------------------------------------------------------------------------------------------------------------------------------------------------------------------------------------------------------------------------------------------------------------------------------------------------------------------------------------------------------------------------------------------------------------------------------------------------------------------------------------------------------------------------------------------------------------------------------------------------------------------------------------------------------------------------------------------------------------------------------------------------------------------------------------------------------------------------------------------------------------------------------------------------------------------------------------------------------------------------------------------------|------------------------|--|
| PARISHAD                                                     | VERSION DATE: 22/06/2020                                                                                                                                                                                                                                                                                                                                                                                                                                                                                                                                                                                                                                                                                                                                                                                                                                                                                                                                                                                                                                                                                                                                                                                                                                                                                                                                                                                                                                                                                                                                                                                                                                                                                                                                                                                                                                                                                                                                                                                                                                                                                                      |                        |  |
| PROJECT DETAIL:                                              |                                                                                                                                                                                                                                                                                                                                                                                                                                                                                                                                                                                                                                                                                                                                                                                                                                                                                                                                                                                                                                                                                                                                                                                                                                                                                                                                                                                                                                                                                                                                                                                                                                                                                                                                                                                                                                                                                                                                                                                                                                                                                                                               |                        |  |
| Region: JHARKHAND URBAN                                      | Plot Use: Residential                                                                                                                                                                                                                                                                                                                                                                                                                                                                                                                                                                                                                                                                                                                                                                                                                                                                                                                                                                                                                                                                                                                                                                                                                                                                                                                                                                                                                                                                                                                                                                                                                                                                                                                                                                                                                                                                                                                                                                                                                                                                                                         |                        |  |
| LOCAL BODIES                                                 |                                                                                                                                                                                                                                                                                                                                                                                                                                                                                                                                                                                                                                                                                                                                                                                                                                                                                                                                                                                                                                                                                                                                                                                                                                                                                                                                                                                                                                                                                                                                                                                                                                                                                                                                                                                                                                                                                                                                                                                                                                                                                                                               | III / N A construction |  |
| District: DEOGHAR                                            | Plot SubUse: Bungalow/ Dwe                                                                                                                                                                                                                                                                                                                                                                                                                                                                                                                                                                                                                                                                                                                                                                                                                                                                                                                                                                                                                                                                                                                                                                                                                                                                                                                                                                                                                                                                                                                                                                                                                                                                                                                                                                                                                                                                                                                                                                                                                                                                                                    | iling / Non Apartment  |  |
| Authority: MADHUPUR NAGAR<br>PARISHAD                        | PlotNearbyReligiousStructure                                                                                                                                                                                                                                                                                                                                                                                                                                                                                                                                                                                                                                                                                                                                                                                                                                                                                                                                                                                                                                                                                                                                                                                                                                                                                                                                                                                                                                                                                                                                                                                                                                                                                                                                                                                                                                                                                                                                                                                                                                                                                                  | : NA                   |  |
| Inward_No: MNP/BP/0022/W08/2020                              | Plot/SubPlot No: KA                                                                                                                                                                                                                                                                                                                                                                                                                                                                                                                                                                                                                                                                                                                                                                                                                                                                                                                                                                                                                                                                                                                                                                                                                                                                                                                                                                                                                                                                                                                                                                                                                                                                                                                                                                                                                                                                                                                                                                                                                                                                                                           |                        |  |
| Application Type: General Proposal                           | North: Plot No LAND OF NA                                                                                                                                                                                                                                                                                                                                                                                                                                                                                                                                                                                                                                                                                                                                                                                                                                                                                                                                                                                                                                                                                                                                                                                                                                                                                                                                                                                                                                                                                                                                                                                                                                                                                                                                                                                                                                                                                                                                                                                                                                                                                                     | ARDIY DEVI             |  |
| Project Type: Building Permission                            | South: Plot No LAND OF M                                                                                                                                                                                                                                                                                                                                                                                                                                                                                                                                                                                                                                                                                                                                                                                                                                                                                                                                                                                                                                                                                                                                                                                                                                                                                                                                                                                                                                                                                                                                                                                                                                                                                                                                                                                                                                                                                                                                                                                                                                                                                                      | D. ASRAF               |  |
| Nature of Development: New                                   | East: Road Width - 3.60                                                                                                                                                                                                                                                                                                                                                                                                                                                                                                                                                                                                                                                                                                                                                                                                                                                                                                                                                                                                                                                                                                                                                                                                                                                                                                                                                                                                                                                                                                                                                                                                                                                                                                                                                                                                                                                                                                                                                                                                                                                                                                       |                        |  |
| Location of Development Area: Old Area                       | West: Plot No RAILWAY LA                                                                                                                                                                                                                                                                                                                                                                                                                                                                                                                                                                                                                                                                                                                                                                                                                                                                                                                                                                                                                                                                                                                                                                                                                                                                                                                                                                                                                                                                                                                                                                                                                                                                                                                                                                                                                                                                                                                                                                                                                                                                                                      | AND                    |  |
| AREA DETAILS:                                                |                                                                                                                                                                                                                                                                                                                                                                                                                                                                                                                                                                                                                                                                                                                                                                                                                                                                                                                                                                                                                                                                                                                                                                                                                                                                                                                                                                                                                                                                                                                                                                                                                                                                                                                                                                                                                                                                                                                                                                                                                                                                                                                               | SQ.M                   |  |
| AREA OF PLOT (Minimum)                                       | (A)                                                                                                                                                                                                                                                                                                                                                                                                                                                                                                                                                                                                                                                                                                                                                                                                                                                                                                                                                                                                                                                                                                                                                                                                                                                                                                                                                                                                                                                                                                                                                                                                                                                                                                                                                                                                                                                                                                                                                                                                                                                                                                                           | 53.                    |  |
| NET AREA OF PLOT(Gross Plot Area                             |                                                                                                                                                                                                                                                                                                                                                                                                                                                                                                                                                                                                                                                                                                                                                                                                                                                                                                                                                                                                                                                                                                                                                                                                                                                                                                                                                                                                                                                                                                                                                                                                                                                                                                                                                                                                                                                                                                                                                                                                                                                                                                                               |                        |  |
| - Deduction from Gross Plot                                  | (A-Deductions)                                                                                                                                                                                                                                                                                                                                                                                                                                                                                                                                                                                                                                                                                                                                                                                                                                                                                                                                                                                                                                                                                                                                                                                                                                                                                                                                                                                                                                                                                                                                                                                                                                                                                                                                                                                                                                                                                                                                                                                                                                                                                                                | 53.                    |  |
| area)                                                        | Distance in the second |                        |  |
| Deduction for Balance Plot Area(from G                       | ross Plot Area)                                                                                                                                                                                                                                                                                                                                                                                                                                                                                                                                                                                                                                                                                                                                                                                                                                                                                                                                                                                                                                                                                                                                                                                                                                                                                                                                                                                                                                                                                                                                                                                                                                                                                                                                                                                                                                                                                                                                                                                                                                                                                                               |                        |  |
| Common Plot                                                  |                                                                                                                                                                                                                                                                                                                                                                                                                                                                                                                                                                                                                                                                                                                                                                                                                                                                                                                                                                                                                                                                                                                                                                                                                                                                                                                                                                                                                                                                                                                                                                                                                                                                                                                                                                                                                                                                                                                                                                                                                                                                                                                               | 10.                    |  |
| Total                                                        | 1                                                                                                                                                                                                                                                                                                                                                                                                                                                                                                                                                                                                                                                                                                                                                                                                                                                                                                                                                                                                                                                                                                                                                                                                                                                                                                                                                                                                                                                                                                                                                                                                                                                                                                                                                                                                                                                                                                                                                                                                                                                                                                                             | 10.                    |  |
| BALANCE AREA OF PLOT(Net Plot<br>Area - Recreational/Amenity | (A-Deductions)                                                                                                                                                                                                                                                                                                                                                                                                                                                                                                                                                                                                                                                                                                                                                                                                                                                                                                                                                                                                                                                                                                                                                                                                                                                                                                                                                                                                                                                                                                                                                                                                                                                                                                                                                                                                                                                                                                                                                                                                                                                                                                                | 43.                    |  |
| space)                                                       | (A-Doddollons)                                                                                                                                                                                                                                                                                                                                                                                                                                                                                                                                                                                                                                                                                                                                                                                                                                                                                                                                                                                                                                                                                                                                                                                                                                                                                                                                                                                                                                                                                                                                                                                                                                                                                                                                                                                                                                                                                                                                                                                                                                                                                                                | 43.                    |  |
| PLOT AREA FOR COVERAGE(Net                                   | (A Dadustions)                                                                                                                                                                                                                                                                                                                                                                                                                                                                                                                                                                                                                                                                                                                                                                                                                                                                                                                                                                                                                                                                                                                                                                                                                                                                                                                                                                                                                                                                                                                                                                                                                                                                                                                                                                                                                                                                                                                                                                                                                                                                                                                | 52                     |  |
| Plot Area)                                                   | (A-Deductions)                                                                                                                                                                                                                                                                                                                                                                                                                                                                                                                                                                                                                                                                                                                                                                                                                                                                                                                                                                                                                                                                                                                                                                                                                                                                                                                                                                                                                                                                                                                                                                                                                                                                                                                                                                                                                                                                                                                                                                                                                                                                                                                | 53.                    |  |
| Plot Area for FAR (Net Plot Area + RoadWidening Area)        | (A-Deductions)                                                                                                                                                                                                                                                                                                                                                                                                                                                                                                                                                                                                                                                                                                                                                                                                                                                                                                                                                                                                                                                                                                                                                                                                                                                                                                                                                                                                                                                                                                                                                                                                                                                                                                                                                                                                                                                                                                                                                                                                                                                                                                                | 53.                    |  |
| COVERAGE CHECK                                               | •                                                                                                                                                                                                                                                                                                                                                                                                                                                                                                                                                                                                                                                                                                                                                                                                                                                                                                                                                                                                                                                                                                                                                                                                                                                                                                                                                                                                                                                                                                                                                                                                                                                                                                                                                                                                                                                                                                                                                                                                                                                                                                                             |                        |  |
| Permissible Coverage area                                    | ,                                                                                                                                                                                                                                                                                                                                                                                                                                                                                                                                                                                                                                                                                                                                                                                                                                                                                                                                                                                                                                                                                                                                                                                                                                                                                                                                                                                                                                                                                                                                                                                                                                                                                                                                                                                                                                                                                                                                                                                                                                                                                                                             | 37.                    |  |
| Proposed Coverage Area (                                     |                                                                                                                                                                                                                                                                                                                                                                                                                                                                                                                                                                                                                                                                                                                                                                                                                                                                                                                                                                                                                                                                                                                                                                                                                                                                                                                                                                                                                                                                                                                                                                                                                                                                                                                                                                                                                                                                                                                                                                                                                                                                                                                               | 29.                    |  |
| Total Prop. Coverage Area                                    | ,                                                                                                                                                                                                                                                                                                                                                                                                                                                                                                                                                                                                                                                                                                                                                                                                                                                                                                                                                                                                                                                                                                                                                                                                                                                                                                                                                                                                                                                                                                                                                                                                                                                                                                                                                                                                                                                                                                                                                                                                                                                                                                                             | 29.                    |  |
| Balance coverage area ( 14                                   | 4.46 % )                                                                                                                                                                                                                                                                                                                                                                                                                                                                                                                                                                                                                                                                                                                                                                                                                                                                                                                                                                                                                                                                                                                                                                                                                                                                                                                                                                                                                                                                                                                                                                                                                                                                                                                                                                                                                                                                                                                                                                                                                                                                                                                      | 7.                     |  |
| FAR CHECK                                                    |                                                                                                                                                                                                                                                                                                                                                                                                                                                                                                                                                                                                                                                                                                                                                                                                                                                                                                                                                                                                                                                                                                                                                                                                                                                                                                                                                                                                                                                                                                                                                                                                                                                                                                                                                                                                                                                                                                                                                                                                                                                                                                                               |                        |  |
| Perm. FAR Area (1.50)                                        |                                                                                                                                                                                                                                                                                                                                                                                                                                                                                                                                                                                                                                                                                                                                                                                                                                                                                                                                                                                                                                                                                                                                                                                                                                                                                                                                                                                                                                                                                                                                                                                                                                                                                                                                                                                                                                                                                                                                                                                                                                                                                                                               | 80.                    |  |
| Total Perm. FAR area                                         |                                                                                                                                                                                                                                                                                                                                                                                                                                                                                                                                                                                                                                                                                                                                                                                                                                                                                                                                                                                                                                                                                                                                                                                                                                                                                                                                                                                                                                                                                                                                                                                                                                                                                                                                                                                                                                                                                                                                                                                                                                                                                                                               | 80.                    |  |
| Residential FAR                                              |                                                                                                                                                                                                                                                                                                                                                                                                                                                                                                                                                                                                                                                                                                                                                                                                                                                                                                                                                                                                                                                                                                                                                                                                                                                                                                                                                                                                                                                                                                                                                                                                                                                                                                                                                                                                                                                                                                                                                                                                                                                                                                                               | 59.                    |  |
| Proposed FAR Area                                            |                                                                                                                                                                                                                                                                                                                                                                                                                                                                                                                                                                                                                                                                                                                                                                                                                                                                                                                                                                                                                                                                                                                                                                                                                                                                                                                                                                                                                                                                                                                                                                                                                                                                                                                                                                                                                                                                                                                                                                                                                                                                                                                               | 59.                    |  |
| Total Proposed FAR Area                                      |                                                                                                                                                                                                                                                                                                                                                                                                                                                                                                                                                                                                                                                                                                                                                                                                                                                                                                                                                                                                                                                                                                                                                                                                                                                                                                                                                                                                                                                                                                                                                                                                                                                                                                                                                                                                                                                                                                                                                                                                                                                                                                                               | 59.                    |  |
| Consumed FAR (Factor)                                        |                                                                                                                                                                                                                                                                                                                                                                                                                                                                                                                                                                                                                                                                                                                                                                                                                                                                                                                                                                                                                                                                                                                                                                                                                                                                                                                                                                                                                                                                                                                                                                                                                                                                                                                                                                                                                                                                                                                                                                                                                                                                                                                               | 1.                     |  |
| Balance FAR Area                                             |                                                                                                                                                                                                                                                                                                                                                                                                                                                                                                                                                                                                                                                                                                                                                                                                                                                                                                                                                                                                                                                                                                                                                                                                                                                                                                                                                                                                                                                                                                                                                                                                                                                                                                                                                                                                                                                                                                                                                                                                                                                                                                                               | 21.                    |  |
| BUILT UP AREA CHECK                                          |                                                                                                                                                                                                                                                                                                                                                                                                                                                                                                                                                                                                                                                                                                                                                                                                                                                                                                                                                                                                                                                                                                                                                                                                                                                                                                                                                                                                                                                                                                                                                                                                                                                                                                                                                                                                                                                                                                                                                                                                                                                                                                                               |                        |  |
| Total Proposed BuiltUp Are                                   | <del>2</del> 8                                                                                                                                                                                                                                                                                                                                                                                                                                                                                                                                                                                                                                                                                                                                                                                                                                                                                                                                                                                                                                                                                                                                                                                                                                                                                                                                                                                                                                                                                                                                                                                                                                                                                                                                                                                                                                                                                                                                                                                                                                                                                                                | 59.5                   |  |
| ARCHITECT (Regd)                                             |                                                                                                                                                                                                                                                                                                                                                                                                                                                                                                                                                                                                                                                                                                                                                                                                                                                                                                                                                                                                                                                                                                                                                                                                                                                                                                                                                                                                                                                                                                                                                                                                                                                                                                                                                                                                                                                                                                                                                                                                                                                                                                                               | RAJKISHOR KUMAR        |  |
| ENGGINEER (Regd)                                             |                                                                                                                                                                                                                                                                                                                                                                                                                                                                                                                                                                                                                                                                                                                                                                                                                                                                                                                                                                                                                                                                                                                                                                                                                                                                                                                                                                                                                                                                                                                                                                                                                                                                                                                                                                                                                                                                                                                                                                                                                                                                                                                               |                        |  |
| SUPERVISOR (Regd)                                            |                                                                                                                                                                                                                                                                                                                                                                                                                                                                                                                                                                                                                                                                                                                                                                                                                                                                                                                                                                                                                                                                                                                                                                                                                                                                                                                                                                                                                                                                                                                                                                                                                                                                                                                                                                                                                                                                                                                                                                                                                                                                                                                               | DA IOUDEE DEV          |  |
| OWNER (Regd)                                                 |                                                                                                                                                                                                                                                                                                                                                                                                                                                                                                                                                                                                                                                                                                                                                                                                                                                                                                                                                                                                                                                                                                                                                                                                                                                                                                                                                                                                                                                                                                                                                                                                                                                                                                                                                                                                                                                                                                                                                                                                                                                                                                                               | RAJSHREE DEVI          |  |
| DEVELOPMENT                                                  | <br>AUTHORITY                                                                                                                                                                                                                                                                                                                                                                                                                                                                                                                                                                                                                                                                                                                                                                                                                                                                                                                                                                                                                                                                                                                                                                                                                                                                                                                                                                                                                                                                                                                                                                                                                                                                                                                                                                                                                                                                                                                                                                                                                                                                                                                 | LOCAL BODY             |  |
|                                                              | -                                                                                                                                                                                                                                                                                                                                                                                                                                                                                                                                                                                                                                                                                                                                                                                                                                                                                                                                                                                                                                                                                                                                                                                                                                                                                                                                                                                                                                                                                                                                                                                                                                                                                                                                                                                                                                                                                                                                                                                                                                                                                                                             |                        |  |