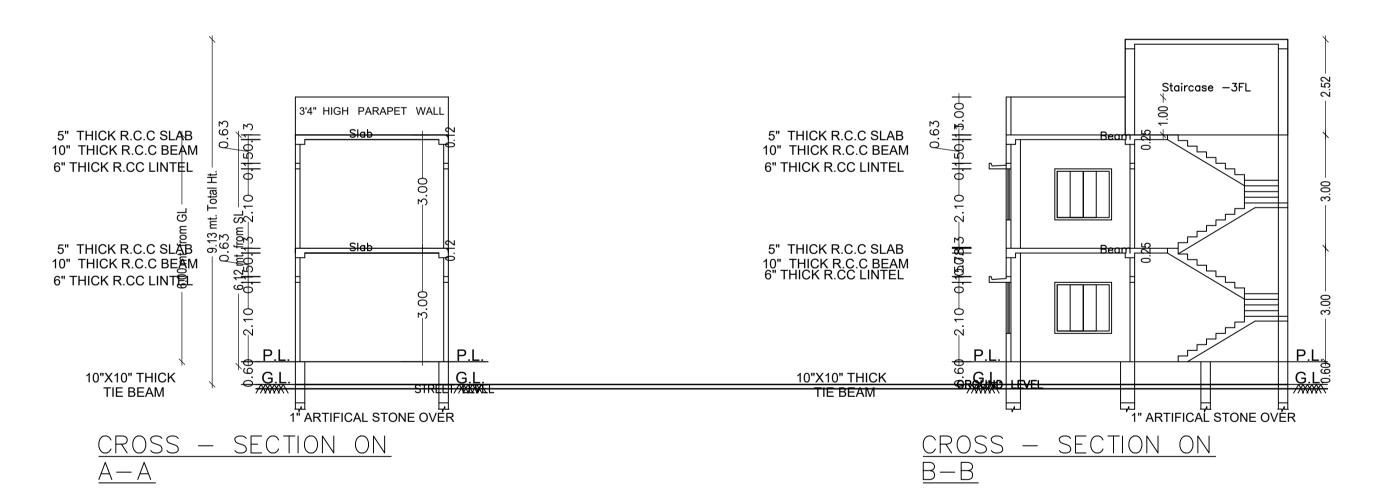

# Project Title: PROPOSED G+1 STORIED R.C.C. RESIDENTIAL BUILDING FOR SMT RAJ SHREE DEVI

SITE PLAN

| AREA STATEMENT<br>MADHUPUR NAGAR                             | VERSION NO.: 1.0.49                                                                                                                                                                                                                                                                                                                                                                                                                                                                                                                                                                                                                                                                                                                                                                                                                                                                                                                                                                                                                                                                                                                                                                                                                                                                                                                                                                                                                                                                                                                                                                                                                                                                                                                                                                                                                                                                                                                                                                                                                                                                                                           | ERSION NO.: 1.0.49     |  |
|--------------------------------------------------------------|-------------------------------------------------------------------------------------------------------------------------------------------------------------------------------------------------------------------------------------------------------------------------------------------------------------------------------------------------------------------------------------------------------------------------------------------------------------------------------------------------------------------------------------------------------------------------------------------------------------------------------------------------------------------------------------------------------------------------------------------------------------------------------------------------------------------------------------------------------------------------------------------------------------------------------------------------------------------------------------------------------------------------------------------------------------------------------------------------------------------------------------------------------------------------------------------------------------------------------------------------------------------------------------------------------------------------------------------------------------------------------------------------------------------------------------------------------------------------------------------------------------------------------------------------------------------------------------------------------------------------------------------------------------------------------------------------------------------------------------------------------------------------------------------------------------------------------------------------------------------------------------------------------------------------------------------------------------------------------------------------------------------------------------------------------------------------------------------------------------------------------|------------------------|--|
| PARISHAD                                                     | VERSION DATE: 22/06/2020                                                                                                                                                                                                                                                                                                                                                                                                                                                                                                                                                                                                                                                                                                                                                                                                                                                                                                                                                                                                                                                                                                                                                                                                                                                                                                                                                                                                                                                                                                                                                                                                                                                                                                                                                                                                                                                                                                                                                                                                                                                                                                      |                        |  |
| PROJECT DETAIL:                                              |                                                                                                                                                                                                                                                                                                                                                                                                                                                                                                                                                                                                                                                                                                                                                                                                                                                                                                                                                                                                                                                                                                                                                                                                                                                                                                                                                                                                                                                                                                                                                                                                                                                                                                                                                                                                                                                                                                                                                                                                                                                                                                                               |                        |  |
| Region: JHARKHAND URBAN                                      | Plot Use: Residential                                                                                                                                                                                                                                                                                                                                                                                                                                                                                                                                                                                                                                                                                                                                                                                                                                                                                                                                                                                                                                                                                                                                                                                                                                                                                                                                                                                                                                                                                                                                                                                                                                                                                                                                                                                                                                                                                                                                                                                                                                                                                                         |                        |  |
| LOCAL BODIES                                                 |                                                                                                                                                                                                                                                                                                                                                                                                                                                                                                                                                                                                                                                                                                                                                                                                                                                                                                                                                                                                                                                                                                                                                                                                                                                                                                                                                                                                                                                                                                                                                                                                                                                                                                                                                                                                                                                                                                                                                                                                                                                                                                                               | III / N A construction |  |
| District: DEOGHAR                                            | Plot SubUse: Bungalow/ Dwe                                                                                                                                                                                                                                                                                                                                                                                                                                                                                                                                                                                                                                                                                                                                                                                                                                                                                                                                                                                                                                                                                                                                                                                                                                                                                                                                                                                                                                                                                                                                                                                                                                                                                                                                                                                                                                                                                                                                                                                                                                                                                                    | iling / Non Apartment  |  |
| Authority: MADHUPUR NAGAR<br>PARISHAD                        | PlotNearbyReligiousStructure                                                                                                                                                                                                                                                                                                                                                                                                                                                                                                                                                                                                                                                                                                                                                                                                                                                                                                                                                                                                                                                                                                                                                                                                                                                                                                                                                                                                                                                                                                                                                                                                                                                                                                                                                                                                                                                                                                                                                                                                                                                                                                  | : NA                   |  |
| Inward_No: MNP/BP/0022/W08/2020                              | Plot/SubPlot No: KA                                                                                                                                                                                                                                                                                                                                                                                                                                                                                                                                                                                                                                                                                                                                                                                                                                                                                                                                                                                                                                                                                                                                                                                                                                                                                                                                                                                                                                                                                                                                                                                                                                                                                                                                                                                                                                                                                                                                                                                                                                                                                                           |                        |  |
| Application Type: General Proposal                           | North: Plot No LAND OF NA                                                                                                                                                                                                                                                                                                                                                                                                                                                                                                                                                                                                                                                                                                                                                                                                                                                                                                                                                                                                                                                                                                                                                                                                                                                                                                                                                                                                                                                                                                                                                                                                                                                                                                                                                                                                                                                                                                                                                                                                                                                                                                     | ARDIY DEVI             |  |
| Project Type: Building Permission                            | South: Plot No LAND OF M                                                                                                                                                                                                                                                                                                                                                                                                                                                                                                                                                                                                                                                                                                                                                                                                                                                                                                                                                                                                                                                                                                                                                                                                                                                                                                                                                                                                                                                                                                                                                                                                                                                                                                                                                                                                                                                                                                                                                                                                                                                                                                      | D. ASRAF               |  |
| Nature of Development: New                                   | East: Road Width - 3.60                                                                                                                                                                                                                                                                                                                                                                                                                                                                                                                                                                                                                                                                                                                                                                                                                                                                                                                                                                                                                                                                                                                                                                                                                                                                                                                                                                                                                                                                                                                                                                                                                                                                                                                                                                                                                                                                                                                                                                                                                                                                                                       |                        |  |
| Location of Development Area: Old Area                       | West: Plot No RAILWAY LA                                                                                                                                                                                                                                                                                                                                                                                                                                                                                                                                                                                                                                                                                                                                                                                                                                                                                                                                                                                                                                                                                                                                                                                                                                                                                                                                                                                                                                                                                                                                                                                                                                                                                                                                                                                                                                                                                                                                                                                                                                                                                                      | AND                    |  |
| AREA DETAILS:                                                |                                                                                                                                                                                                                                                                                                                                                                                                                                                                                                                                                                                                                                                                                                                                                                                                                                                                                                                                                                                                                                                                                                                                                                                                                                                                                                                                                                                                                                                                                                                                                                                                                                                                                                                                                                                                                                                                                                                                                                                                                                                                                                                               | SQ.M                   |  |
| AREA OF PLOT (Minimum)                                       | (A)                                                                                                                                                                                                                                                                                                                                                                                                                                                                                                                                                                                                                                                                                                                                                                                                                                                                                                                                                                                                                                                                                                                                                                                                                                                                                                                                                                                                                                                                                                                                                                                                                                                                                                                                                                                                                                                                                                                                                                                                                                                                                                                           | 53.                    |  |
| NET AREA OF PLOT(Gross Plot Area                             |                                                                                                                                                                                                                                                                                                                                                                                                                                                                                                                                                                                                                                                                                                                                                                                                                                                                                                                                                                                                                                                                                                                                                                                                                                                                                                                                                                                                                                                                                                                                                                                                                                                                                                                                                                                                                                                                                                                                                                                                                                                                                                                               |                        |  |
| - Deduction from Gross Plot                                  | (A-Deductions)                                                                                                                                                                                                                                                                                                                                                                                                                                                                                                                                                                                                                                                                                                                                                                                                                                                                                                                                                                                                                                                                                                                                                                                                                                                                                                                                                                                                                                                                                                                                                                                                                                                                                                                                                                                                                                                                                                                                                                                                                                                                                                                | 53.                    |  |
| area)                                                        | Distance in the second |                        |  |
| Deduction for Balance Plot Area(from G                       | ross Plot Area)                                                                                                                                                                                                                                                                                                                                                                                                                                                                                                                                                                                                                                                                                                                                                                                                                                                                                                                                                                                                                                                                                                                                                                                                                                                                                                                                                                                                                                                                                                                                                                                                                                                                                                                                                                                                                                                                                                                                                                                                                                                                                                               |                        |  |
| Common Plot                                                  |                                                                                                                                                                                                                                                                                                                                                                                                                                                                                                                                                                                                                                                                                                                                                                                                                                                                                                                                                                                                                                                                                                                                                                                                                                                                                                                                                                                                                                                                                                                                                                                                                                                                                                                                                                                                                                                                                                                                                                                                                                                                                                                               | 10.                    |  |
| Total                                                        | 1                                                                                                                                                                                                                                                                                                                                                                                                                                                                                                                                                                                                                                                                                                                                                                                                                                                                                                                                                                                                                                                                                                                                                                                                                                                                                                                                                                                                                                                                                                                                                                                                                                                                                                                                                                                                                                                                                                                                                                                                                                                                                                                             | 10.                    |  |
| BALANCE AREA OF PLOT(Net Plot<br>Area - Recreational/Amenity | (A-Deductions)                                                                                                                                                                                                                                                                                                                                                                                                                                                                                                                                                                                                                                                                                                                                                                                                                                                                                                                                                                                                                                                                                                                                                                                                                                                                                                                                                                                                                                                                                                                                                                                                                                                                                                                                                                                                                                                                                                                                                                                                                                                                                                                | 43.                    |  |
| space)                                                       | (A-Doddollons)                                                                                                                                                                                                                                                                                                                                                                                                                                                                                                                                                                                                                                                                                                                                                                                                                                                                                                                                                                                                                                                                                                                                                                                                                                                                                                                                                                                                                                                                                                                                                                                                                                                                                                                                                                                                                                                                                                                                                                                                                                                                                                                | 43.                    |  |
| PLOT AREA FOR COVERAGE(Net                                   | (A Dadustions)                                                                                                                                                                                                                                                                                                                                                                                                                                                                                                                                                                                                                                                                                                                                                                                                                                                                                                                                                                                                                                                                                                                                                                                                                                                                                                                                                                                                                                                                                                                                                                                                                                                                                                                                                                                                                                                                                                                                                                                                                                                                                                                | 52                     |  |
| Plot Area)                                                   | (A-Deductions)                                                                                                                                                                                                                                                                                                                                                                                                                                                                                                                                                                                                                                                                                                                                                                                                                                                                                                                                                                                                                                                                                                                                                                                                                                                                                                                                                                                                                                                                                                                                                                                                                                                                                                                                                                                                                                                                                                                                                                                                                                                                                                                | 53.                    |  |
| Plot Area for FAR (Net Plot Area + RoadWidening Area)        | (A-Deductions)                                                                                                                                                                                                                                                                                                                                                                                                                                                                                                                                                                                                                                                                                                                                                                                                                                                                                                                                                                                                                                                                                                                                                                                                                                                                                                                                                                                                                                                                                                                                                                                                                                                                                                                                                                                                                                                                                                                                                                                                                                                                                                                | 53.                    |  |
| COVERAGE CHECK                                               | •                                                                                                                                                                                                                                                                                                                                                                                                                                                                                                                                                                                                                                                                                                                                                                                                                                                                                                                                                                                                                                                                                                                                                                                                                                                                                                                                                                                                                                                                                                                                                                                                                                                                                                                                                                                                                                                                                                                                                                                                                                                                                                                             |                        |  |
| Permissible Coverage area                                    | ,                                                                                                                                                                                                                                                                                                                                                                                                                                                                                                                                                                                                                                                                                                                                                                                                                                                                                                                                                                                                                                                                                                                                                                                                                                                                                                                                                                                                                                                                                                                                                                                                                                                                                                                                                                                                                                                                                                                                                                                                                                                                                                                             | 37.                    |  |
| Proposed Coverage Area (                                     |                                                                                                                                                                                                                                                                                                                                                                                                                                                                                                                                                                                                                                                                                                                                                                                                                                                                                                                                                                                                                                                                                                                                                                                                                                                                                                                                                                                                                                                                                                                                                                                                                                                                                                                                                                                                                                                                                                                                                                                                                                                                                                                               | 29.                    |  |
| Total Prop. Coverage Area                                    | ,                                                                                                                                                                                                                                                                                                                                                                                                                                                                                                                                                                                                                                                                                                                                                                                                                                                                                                                                                                                                                                                                                                                                                                                                                                                                                                                                                                                                                                                                                                                                                                                                                                                                                                                                                                                                                                                                                                                                                                                                                                                                                                                             | 29.                    |  |
| Balance coverage area ( 14                                   | 4.46 % )                                                                                                                                                                                                                                                                                                                                                                                                                                                                                                                                                                                                                                                                                                                                                                                                                                                                                                                                                                                                                                                                                                                                                                                                                                                                                                                                                                                                                                                                                                                                                                                                                                                                                                                                                                                                                                                                                                                                                                                                                                                                                                                      | 7.                     |  |
| FAR CHECK                                                    |                                                                                                                                                                                                                                                                                                                                                                                                                                                                                                                                                                                                                                                                                                                                                                                                                                                                                                                                                                                                                                                                                                                                                                                                                                                                                                                                                                                                                                                                                                                                                                                                                                                                                                                                                                                                                                                                                                                                                                                                                                                                                                                               |                        |  |
| Perm. FAR Area (1.50)                                        |                                                                                                                                                                                                                                                                                                                                                                                                                                                                                                                                                                                                                                                                                                                                                                                                                                                                                                                                                                                                                                                                                                                                                                                                                                                                                                                                                                                                                                                                                                                                                                                                                                                                                                                                                                                                                                                                                                                                                                                                                                                                                                                               | 80.                    |  |
| Total Perm. FAR area                                         |                                                                                                                                                                                                                                                                                                                                                                                                                                                                                                                                                                                                                                                                                                                                                                                                                                                                                                                                                                                                                                                                                                                                                                                                                                                                                                                                                                                                                                                                                                                                                                                                                                                                                                                                                                                                                                                                                                                                                                                                                                                                                                                               | 80.                    |  |
| Residential FAR                                              |                                                                                                                                                                                                                                                                                                                                                                                                                                                                                                                                                                                                                                                                                                                                                                                                                                                                                                                                                                                                                                                                                                                                                                                                                                                                                                                                                                                                                                                                                                                                                                                                                                                                                                                                                                                                                                                                                                                                                                                                                                                                                                                               | 59.                    |  |
| Proposed FAR Area                                            |                                                                                                                                                                                                                                                                                                                                                                                                                                                                                                                                                                                                                                                                                                                                                                                                                                                                                                                                                                                                                                                                                                                                                                                                                                                                                                                                                                                                                                                                                                                                                                                                                                                                                                                                                                                                                                                                                                                                                                                                                                                                                                                               | 59.                    |  |
| Total Proposed FAR Area                                      |                                                                                                                                                                                                                                                                                                                                                                                                                                                                                                                                                                                                                                                                                                                                                                                                                                                                                                                                                                                                                                                                                                                                                                                                                                                                                                                                                                                                                                                                                                                                                                                                                                                                                                                                                                                                                                                                                                                                                                                                                                                                                                                               | 59.                    |  |
| Consumed FAR (Factor)                                        |                                                                                                                                                                                                                                                                                                                                                                                                                                                                                                                                                                                                                                                                                                                                                                                                                                                                                                                                                                                                                                                                                                                                                                                                                                                                                                                                                                                                                                                                                                                                                                                                                                                                                                                                                                                                                                                                                                                                                                                                                                                                                                                               | 1.                     |  |
| Balance FAR Area                                             |                                                                                                                                                                                                                                                                                                                                                                                                                                                                                                                                                                                                                                                                                                                                                                                                                                                                                                                                                                                                                                                                                                                                                                                                                                                                                                                                                                                                                                                                                                                                                                                                                                                                                                                                                                                                                                                                                                                                                                                                                                                                                                                               | 21.                    |  |
| BUILT UP AREA CHECK                                          |                                                                                                                                                                                                                                                                                                                                                                                                                                                                                                                                                                                                                                                                                                                                                                                                                                                                                                                                                                                                                                                                                                                                                                                                                                                                                                                                                                                                                                                                                                                                                                                                                                                                                                                                                                                                                                                                                                                                                                                                                                                                                                                               |                        |  |
| Total Proposed BuiltUp Are                                   | <del>2</del> 8                                                                                                                                                                                                                                                                                                                                                                                                                                                                                                                                                                                                                                                                                                                                                                                                                                                                                                                                                                                                                                                                                                                                                                                                                                                                                                                                                                                                                                                                                                                                                                                                                                                                                                                                                                                                                                                                                                                                                                                                                                                                                                                | 59.5                   |  |
| ARCHITECT (Regd)                                             |                                                                                                                                                                                                                                                                                                                                                                                                                                                                                                                                                                                                                                                                                                                                                                                                                                                                                                                                                                                                                                                                                                                                                                                                                                                                                                                                                                                                                                                                                                                                                                                                                                                                                                                                                                                                                                                                                                                                                                                                                                                                                                                               | RAJKISHOR KUMAR        |  |
| ENGGINEER (Regd)                                             |                                                                                                                                                                                                                                                                                                                                                                                                                                                                                                                                                                                                                                                                                                                                                                                                                                                                                                                                                                                                                                                                                                                                                                                                                                                                                                                                                                                                                                                                                                                                                                                                                                                                                                                                                                                                                                                                                                                                                                                                                                                                                                                               |                        |  |
| SUPERVISOR (Regd)                                            |                                                                                                                                                                                                                                                                                                                                                                                                                                                                                                                                                                                                                                                                                                                                                                                                                                                                                                                                                                                                                                                                                                                                                                                                                                                                                                                                                                                                                                                                                                                                                                                                                                                                                                                                                                                                                                                                                                                                                                                                                                                                                                                               | DA IOUDEE DEV          |  |
| OWNER (Regd)                                                 |                                                                                                                                                                                                                                                                                                                                                                                                                                                                                                                                                                                                                                                                                                                                                                                                                                                                                                                                                                                                                                                                                                                                                                                                                                                                                                                                                                                                                                                                                                                                                                                                                                                                                                                                                                                                                                                                                                                                                                                                                                                                                                                               | RAJSHREE DEVI          |  |
| DEVELOPMENT                                                  | <br>AUTHORITY                                                                                                                                                                                                                                                                                                                                                                                                                                                                                                                                                                                                                                                                                                                                                                                                                                                                                                                                                                                                                                                                                                                                                                                                                                                                                                                                                                                                                                                                                                                                                                                                                                                                                                                                                                                                                                                                                                                                                                                                                                                                                                                 | LOCAL BODY             |  |
|                                                              | -                                                                                                                                                                                                                                                                                                                                                                                                                                                                                                                                                                                                                                                                                                                                                                                                                                                                                                                                                                                                                                                                                                                                                                                                                                                                                                                                                                                                                                                                                                                                                                                                                                                                                                                                                                                                                                                                                                                                                                                                                                                                                                                             |                        |  |