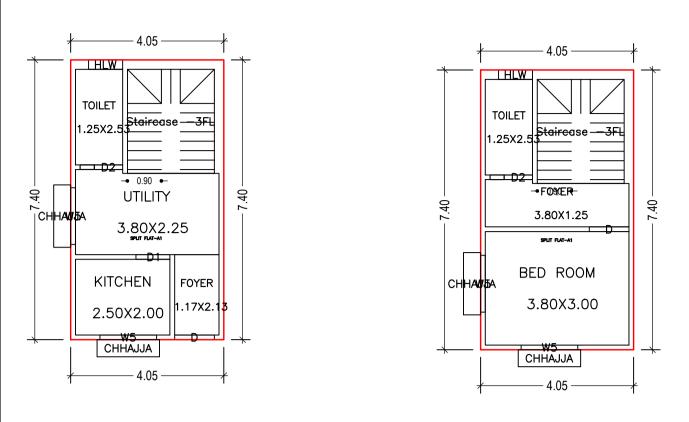

# Project Title: PROPOSED G+1 STORIED R.C.C. RESIDENTIAL BUILDING FOR SMT RAJ SHREE DEVI

SITE PLAN

| AREA STATEMENT<br>MADHUPUR NAGAR                             | VERSION NO.: 1.0.49                                                                                                                                                                                                                                                                                                                                                                                                                                                                                                                                                                                                                                                                                                                                                                                                                                                                                                                                                                                                                                                                                                                                                                                                                                                                                                                                                                                                                                                                                                                                                                                                                                                                                                                                                                                                                                                                                                                                                                                                                                                                                                           | ERSION NO.: 1.0.49     |  |
|--------------------------------------------------------------|-------------------------------------------------------------------------------------------------------------------------------------------------------------------------------------------------------------------------------------------------------------------------------------------------------------------------------------------------------------------------------------------------------------------------------------------------------------------------------------------------------------------------------------------------------------------------------------------------------------------------------------------------------------------------------------------------------------------------------------------------------------------------------------------------------------------------------------------------------------------------------------------------------------------------------------------------------------------------------------------------------------------------------------------------------------------------------------------------------------------------------------------------------------------------------------------------------------------------------------------------------------------------------------------------------------------------------------------------------------------------------------------------------------------------------------------------------------------------------------------------------------------------------------------------------------------------------------------------------------------------------------------------------------------------------------------------------------------------------------------------------------------------------------------------------------------------------------------------------------------------------------------------------------------------------------------------------------------------------------------------------------------------------------------------------------------------------------------------------------------------------|------------------------|--|
| PARISHAD                                                     | VERSION DATE: 22/06/2020                                                                                                                                                                                                                                                                                                                                                                                                                                                                                                                                                                                                                                                                                                                                                                                                                                                                                                                                                                                                                                                                                                                                                                                                                                                                                                                                                                                                                                                                                                                                                                                                                                                                                                                                                                                                                                                                                                                                                                                                                                                                                                      |                        |  |
| PROJECT DETAIL:                                              |                                                                                                                                                                                                                                                                                                                                                                                                                                                                                                                                                                                                                                                                                                                                                                                                                                                                                                                                                                                                                                                                                                                                                                                                                                                                                                                                                                                                                                                                                                                                                                                                                                                                                                                                                                                                                                                                                                                                                                                                                                                                                                                               |                        |  |
| Region: JHARKHAND URBAN                                      | Plot Use: Residential                                                                                                                                                                                                                                                                                                                                                                                                                                                                                                                                                                                                                                                                                                                                                                                                                                                                                                                                                                                                                                                                                                                                                                                                                                                                                                                                                                                                                                                                                                                                                                                                                                                                                                                                                                                                                                                                                                                                                                                                                                                                                                         |                        |  |
| LOCAL BODIES                                                 |                                                                                                                                                                                                                                                                                                                                                                                                                                                                                                                                                                                                                                                                                                                                                                                                                                                                                                                                                                                                                                                                                                                                                                                                                                                                                                                                                                                                                                                                                                                                                                                                                                                                                                                                                                                                                                                                                                                                                                                                                                                                                                                               | III / N A construction |  |
| District: DEOGHAR                                            | Plot SubUse: Bungalow/ Dwe                                                                                                                                                                                                                                                                                                                                                                                                                                                                                                                                                                                                                                                                                                                                                                                                                                                                                                                                                                                                                                                                                                                                                                                                                                                                                                                                                                                                                                                                                                                                                                                                                                                                                                                                                                                                                                                                                                                                                                                                                                                                                                    | iling / Non Apartment  |  |
| Authority: MADHUPUR NAGAR<br>PARISHAD                        | PlotNearbyReligiousStructure                                                                                                                                                                                                                                                                                                                                                                                                                                                                                                                                                                                                                                                                                                                                                                                                                                                                                                                                                                                                                                                                                                                                                                                                                                                                                                                                                                                                                                                                                                                                                                                                                                                                                                                                                                                                                                                                                                                                                                                                                                                                                                  | : NA                   |  |
| Inward_No: MNP/BP/0022/W08/2020                              | Plot/SubPlot No: KA                                                                                                                                                                                                                                                                                                                                                                                                                                                                                                                                                                                                                                                                                                                                                                                                                                                                                                                                                                                                                                                                                                                                                                                                                                                                                                                                                                                                                                                                                                                                                                                                                                                                                                                                                                                                                                                                                                                                                                                                                                                                                                           |                        |  |
| Application Type: General Proposal                           | North: Plot No LAND OF NA                                                                                                                                                                                                                                                                                                                                                                                                                                                                                                                                                                                                                                                                                                                                                                                                                                                                                                                                                                                                                                                                                                                                                                                                                                                                                                                                                                                                                                                                                                                                                                                                                                                                                                                                                                                                                                                                                                                                                                                                                                                                                                     | ARDIY DEVI             |  |
| Project Type: Building Permission                            | South: Plot No LAND OF M                                                                                                                                                                                                                                                                                                                                                                                                                                                                                                                                                                                                                                                                                                                                                                                                                                                                                                                                                                                                                                                                                                                                                                                                                                                                                                                                                                                                                                                                                                                                                                                                                                                                                                                                                                                                                                                                                                                                                                                                                                                                                                      | D. ASRAF               |  |
| Nature of Development: New                                   | East: Road Width - 3.60                                                                                                                                                                                                                                                                                                                                                                                                                                                                                                                                                                                                                                                                                                                                                                                                                                                                                                                                                                                                                                                                                                                                                                                                                                                                                                                                                                                                                                                                                                                                                                                                                                                                                                                                                                                                                                                                                                                                                                                                                                                                                                       |                        |  |
| Location of Development Area: Old Area                       | West: Plot No RAILWAY LA                                                                                                                                                                                                                                                                                                                                                                                                                                                                                                                                                                                                                                                                                                                                                                                                                                                                                                                                                                                                                                                                                                                                                                                                                                                                                                                                                                                                                                                                                                                                                                                                                                                                                                                                                                                                                                                                                                                                                                                                                                                                                                      | AND                    |  |
| AREA DETAILS:                                                |                                                                                                                                                                                                                                                                                                                                                                                                                                                                                                                                                                                                                                                                                                                                                                                                                                                                                                                                                                                                                                                                                                                                                                                                                                                                                                                                                                                                                                                                                                                                                                                                                                                                                                                                                                                                                                                                                                                                                                                                                                                                                                                               | SQ.M                   |  |
| AREA OF PLOT (Minimum)                                       | (A)                                                                                                                                                                                                                                                                                                                                                                                                                                                                                                                                                                                                                                                                                                                                                                                                                                                                                                                                                                                                                                                                                                                                                                                                                                                                                                                                                                                                                                                                                                                                                                                                                                                                                                                                                                                                                                                                                                                                                                                                                                                                                                                           | 53.                    |  |
| NET AREA OF PLOT(Gross Plot Area                             |                                                                                                                                                                                                                                                                                                                                                                                                                                                                                                                                                                                                                                                                                                                                                                                                                                                                                                                                                                                                                                                                                                                                                                                                                                                                                                                                                                                                                                                                                                                                                                                                                                                                                                                                                                                                                                                                                                                                                                                                                                                                                                                               |                        |  |
| - Deduction from Gross Plot                                  | (A-Deductions)                                                                                                                                                                                                                                                                                                                                                                                                                                                                                                                                                                                                                                                                                                                                                                                                                                                                                                                                                                                                                                                                                                                                                                                                                                                                                                                                                                                                                                                                                                                                                                                                                                                                                                                                                                                                                                                                                                                                                                                                                                                                                                                | 53.                    |  |
| area)                                                        | Distance in the second |                        |  |
| Deduction for Balance Plot Area(from G                       | ross Plot Area)                                                                                                                                                                                                                                                                                                                                                                                                                                                                                                                                                                                                                                                                                                                                                                                                                                                                                                                                                                                                                                                                                                                                                                                                                                                                                                                                                                                                                                                                                                                                                                                                                                                                                                                                                                                                                                                                                                                                                                                                                                                                                                               |                        |  |
| Common Plot                                                  |                                                                                                                                                                                                                                                                                                                                                                                                                                                                                                                                                                                                                                                                                                                                                                                                                                                                                                                                                                                                                                                                                                                                                                                                                                                                                                                                                                                                                                                                                                                                                                                                                                                                                                                                                                                                                                                                                                                                                                                                                                                                                                                               | 10.                    |  |
| Total                                                        | 1                                                                                                                                                                                                                                                                                                                                                                                                                                                                                                                                                                                                                                                                                                                                                                                                                                                                                                                                                                                                                                                                                                                                                                                                                                                                                                                                                                                                                                                                                                                                                                                                                                                                                                                                                                                                                                                                                                                                                                                                                                                                                                                             | 10.                    |  |
| BALANCE AREA OF PLOT(Net Plot<br>Area - Recreational/Amenity | (A-Deductions)                                                                                                                                                                                                                                                                                                                                                                                                                                                                                                                                                                                                                                                                                                                                                                                                                                                                                                                                                                                                                                                                                                                                                                                                                                                                                                                                                                                                                                                                                                                                                                                                                                                                                                                                                                                                                                                                                                                                                                                                                                                                                                                | 43.                    |  |
| space)                                                       | (A-Doddollons)                                                                                                                                                                                                                                                                                                                                                                                                                                                                                                                                                                                                                                                                                                                                                                                                                                                                                                                                                                                                                                                                                                                                                                                                                                                                                                                                                                                                                                                                                                                                                                                                                                                                                                                                                                                                                                                                                                                                                                                                                                                                                                                | 43.                    |  |
| PLOT AREA FOR COVERAGE(Net                                   | (A Dadustions)                                                                                                                                                                                                                                                                                                                                                                                                                                                                                                                                                                                                                                                                                                                                                                                                                                                                                                                                                                                                                                                                                                                                                                                                                                                                                                                                                                                                                                                                                                                                                                                                                                                                                                                                                                                                                                                                                                                                                                                                                                                                                                                | 52                     |  |
| Plot Area)                                                   | (A-Deductions)                                                                                                                                                                                                                                                                                                                                                                                                                                                                                                                                                                                                                                                                                                                                                                                                                                                                                                                                                                                                                                                                                                                                                                                                                                                                                                                                                                                                                                                                                                                                                                                                                                                                                                                                                                                                                                                                                                                                                                                                                                                                                                                | 53.                    |  |
| Plot Area for FAR (Net Plot Area + RoadWidening Area)        | (A-Deductions)                                                                                                                                                                                                                                                                                                                                                                                                                                                                                                                                                                                                                                                                                                                                                                                                                                                                                                                                                                                                                                                                                                                                                                                                                                                                                                                                                                                                                                                                                                                                                                                                                                                                                                                                                                                                                                                                                                                                                                                                                                                                                                                | 53.                    |  |
| COVERAGE CHECK                                               | •                                                                                                                                                                                                                                                                                                                                                                                                                                                                                                                                                                                                                                                                                                                                                                                                                                                                                                                                                                                                                                                                                                                                                                                                                                                                                                                                                                                                                                                                                                                                                                                                                                                                                                                                                                                                                                                                                                                                                                                                                                                                                                                             |                        |  |
| Permissible Coverage area                                    | ,                                                                                                                                                                                                                                                                                                                                                                                                                                                                                                                                                                                                                                                                                                                                                                                                                                                                                                                                                                                                                                                                                                                                                                                                                                                                                                                                                                                                                                                                                                                                                                                                                                                                                                                                                                                                                                                                                                                                                                                                                                                                                                                             | 37.                    |  |
| Proposed Coverage Area (                                     |                                                                                                                                                                                                                                                                                                                                                                                                                                                                                                                                                                                                                                                                                                                                                                                                                                                                                                                                                                                                                                                                                                                                                                                                                                                                                                                                                                                                                                                                                                                                                                                                                                                                                                                                                                                                                                                                                                                                                                                                                                                                                                                               | 29.                    |  |
| Total Prop. Coverage Area                                    | ,                                                                                                                                                                                                                                                                                                                                                                                                                                                                                                                                                                                                                                                                                                                                                                                                                                                                                                                                                                                                                                                                                                                                                                                                                                                                                                                                                                                                                                                                                                                                                                                                                                                                                                                                                                                                                                                                                                                                                                                                                                                                                                                             | 29.                    |  |
| Balance coverage area ( 14                                   | 4.46 % )                                                                                                                                                                                                                                                                                                                                                                                                                                                                                                                                                                                                                                                                                                                                                                                                                                                                                                                                                                                                                                                                                                                                                                                                                                                                                                                                                                                                                                                                                                                                                                                                                                                                                                                                                                                                                                                                                                                                                                                                                                                                                                                      | 7.                     |  |
| FAR CHECK                                                    |                                                                                                                                                                                                                                                                                                                                                                                                                                                                                                                                                                                                                                                                                                                                                                                                                                                                                                                                                                                                                                                                                                                                                                                                                                                                                                                                                                                                                                                                                                                                                                                                                                                                                                                                                                                                                                                                                                                                                                                                                                                                                                                               |                        |  |
| Perm. FAR Area (1.50)                                        |                                                                                                                                                                                                                                                                                                                                                                                                                                                                                                                                                                                                                                                                                                                                                                                                                                                                                                                                                                                                                                                                                                                                                                                                                                                                                                                                                                                                                                                                                                                                                                                                                                                                                                                                                                                                                                                                                                                                                                                                                                                                                                                               | 80.                    |  |
| Total Perm. FAR area                                         |                                                                                                                                                                                                                                                                                                                                                                                                                                                                                                                                                                                                                                                                                                                                                                                                                                                                                                                                                                                                                                                                                                                                                                                                                                                                                                                                                                                                                                                                                                                                                                                                                                                                                                                                                                                                                                                                                                                                                                                                                                                                                                                               | 80.                    |  |
| Residential FAR                                              |                                                                                                                                                                                                                                                                                                                                                                                                                                                                                                                                                                                                                                                                                                                                                                                                                                                                                                                                                                                                                                                                                                                                                                                                                                                                                                                                                                                                                                                                                                                                                                                                                                                                                                                                                                                                                                                                                                                                                                                                                                                                                                                               | 59.                    |  |
| Proposed FAR Area                                            |                                                                                                                                                                                                                                                                                                                                                                                                                                                                                                                                                                                                                                                                                                                                                                                                                                                                                                                                                                                                                                                                                                                                                                                                                                                                                                                                                                                                                                                                                                                                                                                                                                                                                                                                                                                                                                                                                                                                                                                                                                                                                                                               | 59.                    |  |
| Total Proposed FAR Area                                      |                                                                                                                                                                                                                                                                                                                                                                                                                                                                                                                                                                                                                                                                                                                                                                                                                                                                                                                                                                                                                                                                                                                                                                                                                                                                                                                                                                                                                                                                                                                                                                                                                                                                                                                                                                                                                                                                                                                                                                                                                                                                                                                               | 59.                    |  |
| Consumed FAR (Factor)                                        |                                                                                                                                                                                                                                                                                                                                                                                                                                                                                                                                                                                                                                                                                                                                                                                                                                                                                                                                                                                                                                                                                                                                                                                                                                                                                                                                                                                                                                                                                                                                                                                                                                                                                                                                                                                                                                                                                                                                                                                                                                                                                                                               | 1.                     |  |
| Balance FAR Area                                             |                                                                                                                                                                                                                                                                                                                                                                                                                                                                                                                                                                                                                                                                                                                                                                                                                                                                                                                                                                                                                                                                                                                                                                                                                                                                                                                                                                                                                                                                                                                                                                                                                                                                                                                                                                                                                                                                                                                                                                                                                                                                                                                               | 21.                    |  |
| BUILT UP AREA CHECK                                          |                                                                                                                                                                                                                                                                                                                                                                                                                                                                                                                                                                                                                                                                                                                                                                                                                                                                                                                                                                                                                                                                                                                                                                                                                                                                                                                                                                                                                                                                                                                                                                                                                                                                                                                                                                                                                                                                                                                                                                                                                                                                                                                               |                        |  |
| Total Proposed BuiltUp Are                                   | <del>2</del> 8                                                                                                                                                                                                                                                                                                                                                                                                                                                                                                                                                                                                                                                                                                                                                                                                                                                                                                                                                                                                                                                                                                                                                                                                                                                                                                                                                                                                                                                                                                                                                                                                                                                                                                                                                                                                                                                                                                                                                                                                                                                                                                                | 59.5                   |  |
| ARCHITECT (Regd)                                             |                                                                                                                                                                                                                                                                                                                                                                                                                                                                                                                                                                                                                                                                                                                                                                                                                                                                                                                                                                                                                                                                                                                                                                                                                                                                                                                                                                                                                                                                                                                                                                                                                                                                                                                                                                                                                                                                                                                                                                                                                                                                                                                               | RAJKISHOR KUMAR        |  |
| ENGGINEER (Regd)                                             |                                                                                                                                                                                                                                                                                                                                                                                                                                                                                                                                                                                                                                                                                                                                                                                                                                                                                                                                                                                                                                                                                                                                                                                                                                                                                                                                                                                                                                                                                                                                                                                                                                                                                                                                                                                                                                                                                                                                                                                                                                                                                                                               |                        |  |
| SUPERVISOR (Regd)                                            |                                                                                                                                                                                                                                                                                                                                                                                                                                                                                                                                                                                                                                                                                                                                                                                                                                                                                                                                                                                                                                                                                                                                                                                                                                                                                                                                                                                                                                                                                                                                                                                                                                                                                                                                                                                                                                                                                                                                                                                                                                                                                                                               | DA IOUDEE DEV          |  |
| OWNER (Regd)                                                 |                                                                                                                                                                                                                                                                                                                                                                                                                                                                                                                                                                                                                                                                                                                                                                                                                                                                                                                                                                                                                                                                                                                                                                                                                                                                                                                                                                                                                                                                                                                                                                                                                                                                                                                                                                                                                                                                                                                                                                                                                                                                                                                               | RAJSHREE DEVI          |  |
| DEVELOPMENT                                                  | <br>AUTHORITY                                                                                                                                                                                                                                                                                                                                                                                                                                                                                                                                                                                                                                                                                                                                                                                                                                                                                                                                                                                                                                                                                                                                                                                                                                                                                                                                                                                                                                                                                                                                                                                                                                                                                                                                                                                                                                                                                                                                                                                                                                                                                                                 | LOCAL BODY             |  |
|                                                              | -                                                                                                                                                                                                                                                                                                                                                                                                                                                                                                                                                                                                                                                                                                                                                                                                                                                                                                                                                                                                                                                                                                                                                                                                                                                                                                                                                                                                                                                                                                                                                                                                                                                                                                                                                                                                                                                                                                                                                                                                                                                                                                                             |                        |  |