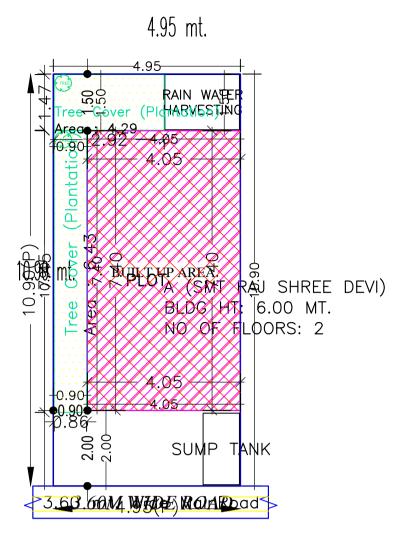

# Project Title: PROPOSED G+1 STORIED R.C.C. RESIDENTIAL BUILDING FOR SMT RAJ SHREE DEVI

SITE PLAN

| AREA STATEMENT<br>MADHUPUR NAGAR                             | VERSION NO.: 1.0.49                                                                                                                                                                                                                                                                                                                                                                                                                                                                                                                                                                                                                                                                                                                                                                                                                                                                                                                                                                                                                                                                                                                                                                                                                                                                                                                                                                                                                                                                                                                                                                                                                                                                                                                                                                                                                                                                                                                                                                                                                                                                                                           | ERSION NO.: 1.0.49     |  |
|--------------------------------------------------------------|-------------------------------------------------------------------------------------------------------------------------------------------------------------------------------------------------------------------------------------------------------------------------------------------------------------------------------------------------------------------------------------------------------------------------------------------------------------------------------------------------------------------------------------------------------------------------------------------------------------------------------------------------------------------------------------------------------------------------------------------------------------------------------------------------------------------------------------------------------------------------------------------------------------------------------------------------------------------------------------------------------------------------------------------------------------------------------------------------------------------------------------------------------------------------------------------------------------------------------------------------------------------------------------------------------------------------------------------------------------------------------------------------------------------------------------------------------------------------------------------------------------------------------------------------------------------------------------------------------------------------------------------------------------------------------------------------------------------------------------------------------------------------------------------------------------------------------------------------------------------------------------------------------------------------------------------------------------------------------------------------------------------------------------------------------------------------------------------------------------------------------|------------------------|--|
| PARISHAD                                                     | VERSION DATE: 22/06/2020                                                                                                                                                                                                                                                                                                                                                                                                                                                                                                                                                                                                                                                                                                                                                                                                                                                                                                                                                                                                                                                                                                                                                                                                                                                                                                                                                                                                                                                                                                                                                                                                                                                                                                                                                                                                                                                                                                                                                                                                                                                                                                      |                        |  |
| PROJECT DETAIL:                                              |                                                                                                                                                                                                                                                                                                                                                                                                                                                                                                                                                                                                                                                                                                                                                                                                                                                                                                                                                                                                                                                                                                                                                                                                                                                                                                                                                                                                                                                                                                                                                                                                                                                                                                                                                                                                                                                                                                                                                                                                                                                                                                                               |                        |  |
| Region: JHARKHAND URBAN                                      | Plot Use: Residential                                                                                                                                                                                                                                                                                                                                                                                                                                                                                                                                                                                                                                                                                                                                                                                                                                                                                                                                                                                                                                                                                                                                                                                                                                                                                                                                                                                                                                                                                                                                                                                                                                                                                                                                                                                                                                                                                                                                                                                                                                                                                                         |                        |  |
| LOCAL BODIES                                                 |                                                                                                                                                                                                                                                                                                                                                                                                                                                                                                                                                                                                                                                                                                                                                                                                                                                                                                                                                                                                                                                                                                                                                                                                                                                                                                                                                                                                                                                                                                                                                                                                                                                                                                                                                                                                                                                                                                                                                                                                                                                                                                                               | III / N A construction |  |
| District: DEOGHAR                                            | Plot SubUse: Bungalow/ Dwe                                                                                                                                                                                                                                                                                                                                                                                                                                                                                                                                                                                                                                                                                                                                                                                                                                                                                                                                                                                                                                                                                                                                                                                                                                                                                                                                                                                                                                                                                                                                                                                                                                                                                                                                                                                                                                                                                                                                                                                                                                                                                                    | iling / Non Apartment  |  |
| Authority: MADHUPUR NAGAR<br>PARISHAD                        | PlotNearbyReligiousStructure                                                                                                                                                                                                                                                                                                                                                                                                                                                                                                                                                                                                                                                                                                                                                                                                                                                                                                                                                                                                                                                                                                                                                                                                                                                                                                                                                                                                                                                                                                                                                                                                                                                                                                                                                                                                                                                                                                                                                                                                                                                                                                  | : NA                   |  |
| Inward_No: MNP/BP/0022/W08/2020                              | Plot/SubPlot No: KA                                                                                                                                                                                                                                                                                                                                                                                                                                                                                                                                                                                                                                                                                                                                                                                                                                                                                                                                                                                                                                                                                                                                                                                                                                                                                                                                                                                                                                                                                                                                                                                                                                                                                                                                                                                                                                                                                                                                                                                                                                                                                                           |                        |  |
| Application Type: General Proposal                           | North: Plot No LAND OF NA                                                                                                                                                                                                                                                                                                                                                                                                                                                                                                                                                                                                                                                                                                                                                                                                                                                                                                                                                                                                                                                                                                                                                                                                                                                                                                                                                                                                                                                                                                                                                                                                                                                                                                                                                                                                                                                                                                                                                                                                                                                                                                     | ARDIY DEVI             |  |
| Project Type: Building Permission                            | South: Plot No LAND OF M                                                                                                                                                                                                                                                                                                                                                                                                                                                                                                                                                                                                                                                                                                                                                                                                                                                                                                                                                                                                                                                                                                                                                                                                                                                                                                                                                                                                                                                                                                                                                                                                                                                                                                                                                                                                                                                                                                                                                                                                                                                                                                      | D. ASRAF               |  |
| Nature of Development: New                                   | East: Road Width - 3.60                                                                                                                                                                                                                                                                                                                                                                                                                                                                                                                                                                                                                                                                                                                                                                                                                                                                                                                                                                                                                                                                                                                                                                                                                                                                                                                                                                                                                                                                                                                                                                                                                                                                                                                                                                                                                                                                                                                                                                                                                                                                                                       |                        |  |
| Location of Development Area: Old Area                       | West: Plot No RAILWAY LA                                                                                                                                                                                                                                                                                                                                                                                                                                                                                                                                                                                                                                                                                                                                                                                                                                                                                                                                                                                                                                                                                                                                                                                                                                                                                                                                                                                                                                                                                                                                                                                                                                                                                                                                                                                                                                                                                                                                                                                                                                                                                                      | AND                    |  |
| AREA DETAILS:                                                |                                                                                                                                                                                                                                                                                                                                                                                                                                                                                                                                                                                                                                                                                                                                                                                                                                                                                                                                                                                                                                                                                                                                                                                                                                                                                                                                                                                                                                                                                                                                                                                                                                                                                                                                                                                                                                                                                                                                                                                                                                                                                                                               | SQ.M                   |  |
| AREA OF PLOT (Minimum)                                       | (A)                                                                                                                                                                                                                                                                                                                                                                                                                                                                                                                                                                                                                                                                                                                                                                                                                                                                                                                                                                                                                                                                                                                                                                                                                                                                                                                                                                                                                                                                                                                                                                                                                                                                                                                                                                                                                                                                                                                                                                                                                                                                                                                           | 53.                    |  |
| NET AREA OF PLOT(Gross Plot Area                             |                                                                                                                                                                                                                                                                                                                                                                                                                                                                                                                                                                                                                                                                                                                                                                                                                                                                                                                                                                                                                                                                                                                                                                                                                                                                                                                                                                                                                                                                                                                                                                                                                                                                                                                                                                                                                                                                                                                                                                                                                                                                                                                               |                        |  |
| - Deduction from Gross Plot                                  | (A-Deductions)                                                                                                                                                                                                                                                                                                                                                                                                                                                                                                                                                                                                                                                                                                                                                                                                                                                                                                                                                                                                                                                                                                                                                                                                                                                                                                                                                                                                                                                                                                                                                                                                                                                                                                                                                                                                                                                                                                                                                                                                                                                                                                                | 53.                    |  |
| area)                                                        | Distance in the second |                        |  |
| Deduction for Balance Plot Area(from G                       | ross Plot Area)                                                                                                                                                                                                                                                                                                                                                                                                                                                                                                                                                                                                                                                                                                                                                                                                                                                                                                                                                                                                                                                                                                                                                                                                                                                                                                                                                                                                                                                                                                                                                                                                                                                                                                                                                                                                                                                                                                                                                                                                                                                                                                               |                        |  |
| Common Plot                                                  |                                                                                                                                                                                                                                                                                                                                                                                                                                                                                                                                                                                                                                                                                                                                                                                                                                                                                                                                                                                                                                                                                                                                                                                                                                                                                                                                                                                                                                                                                                                                                                                                                                                                                                                                                                                                                                                                                                                                                                                                                                                                                                                               | 10.                    |  |
| Total                                                        | 1                                                                                                                                                                                                                                                                                                                                                                                                                                                                                                                                                                                                                                                                                                                                                                                                                                                                                                                                                                                                                                                                                                                                                                                                                                                                                                                                                                                                                                                                                                                                                                                                                                                                                                                                                                                                                                                                                                                                                                                                                                                                                                                             | 10.                    |  |
| BALANCE AREA OF PLOT(Net Plot<br>Area - Recreational/Amenity | (A-Deductions)                                                                                                                                                                                                                                                                                                                                                                                                                                                                                                                                                                                                                                                                                                                                                                                                                                                                                                                                                                                                                                                                                                                                                                                                                                                                                                                                                                                                                                                                                                                                                                                                                                                                                                                                                                                                                                                                                                                                                                                                                                                                                                                | 43.                    |  |
| space)                                                       | (A-Doddollons)                                                                                                                                                                                                                                                                                                                                                                                                                                                                                                                                                                                                                                                                                                                                                                                                                                                                                                                                                                                                                                                                                                                                                                                                                                                                                                                                                                                                                                                                                                                                                                                                                                                                                                                                                                                                                                                                                                                                                                                                                                                                                                                | 43.                    |  |
| PLOT AREA FOR COVERAGE(Net                                   | (A Dadustions)                                                                                                                                                                                                                                                                                                                                                                                                                                                                                                                                                                                                                                                                                                                                                                                                                                                                                                                                                                                                                                                                                                                                                                                                                                                                                                                                                                                                                                                                                                                                                                                                                                                                                                                                                                                                                                                                                                                                                                                                                                                                                                                | 52                     |  |
| Plot Area)                                                   | (A-Deductions)                                                                                                                                                                                                                                                                                                                                                                                                                                                                                                                                                                                                                                                                                                                                                                                                                                                                                                                                                                                                                                                                                                                                                                                                                                                                                                                                                                                                                                                                                                                                                                                                                                                                                                                                                                                                                                                                                                                                                                                                                                                                                                                | 53.                    |  |
| Plot Area for FAR (Net Plot Area + RoadWidening Area)        | (A-Deductions)                                                                                                                                                                                                                                                                                                                                                                                                                                                                                                                                                                                                                                                                                                                                                                                                                                                                                                                                                                                                                                                                                                                                                                                                                                                                                                                                                                                                                                                                                                                                                                                                                                                                                                                                                                                                                                                                                                                                                                                                                                                                                                                | 53.                    |  |
| COVERAGE CHECK                                               | •                                                                                                                                                                                                                                                                                                                                                                                                                                                                                                                                                                                                                                                                                                                                                                                                                                                                                                                                                                                                                                                                                                                                                                                                                                                                                                                                                                                                                                                                                                                                                                                                                                                                                                                                                                                                                                                                                                                                                                                                                                                                                                                             |                        |  |
| Permissible Coverage area                                    | ,                                                                                                                                                                                                                                                                                                                                                                                                                                                                                                                                                                                                                                                                                                                                                                                                                                                                                                                                                                                                                                                                                                                                                                                                                                                                                                                                                                                                                                                                                                                                                                                                                                                                                                                                                                                                                                                                                                                                                                                                                                                                                                                             | 37.                    |  |
| Proposed Coverage Area (                                     |                                                                                                                                                                                                                                                                                                                                                                                                                                                                                                                                                                                                                                                                                                                                                                                                                                                                                                                                                                                                                                                                                                                                                                                                                                                                                                                                                                                                                                                                                                                                                                                                                                                                                                                                                                                                                                                                                                                                                                                                                                                                                                                               | 29.                    |  |
| Total Prop. Coverage Area                                    | ,                                                                                                                                                                                                                                                                                                                                                                                                                                                                                                                                                                                                                                                                                                                                                                                                                                                                                                                                                                                                                                                                                                                                                                                                                                                                                                                                                                                                                                                                                                                                                                                                                                                                                                                                                                                                                                                                                                                                                                                                                                                                                                                             | 29.                    |  |
| Balance coverage area ( 14                                   | 4.46 % )                                                                                                                                                                                                                                                                                                                                                                                                                                                                                                                                                                                                                                                                                                                                                                                                                                                                                                                                                                                                                                                                                                                                                                                                                                                                                                                                                                                                                                                                                                                                                                                                                                                                                                                                                                                                                                                                                                                                                                                                                                                                                                                      | 7.                     |  |
| FAR CHECK                                                    |                                                                                                                                                                                                                                                                                                                                                                                                                                                                                                                                                                                                                                                                                                                                                                                                                                                                                                                                                                                                                                                                                                                                                                                                                                                                                                                                                                                                                                                                                                                                                                                                                                                                                                                                                                                                                                                                                                                                                                                                                                                                                                                               |                        |  |
| Perm. FAR Area (1.50)                                        |                                                                                                                                                                                                                                                                                                                                                                                                                                                                                                                                                                                                                                                                                                                                                                                                                                                                                                                                                                                                                                                                                                                                                                                                                                                                                                                                                                                                                                                                                                                                                                                                                                                                                                                                                                                                                                                                                                                                                                                                                                                                                                                               | 80.                    |  |
| Total Perm. FAR area                                         |                                                                                                                                                                                                                                                                                                                                                                                                                                                                                                                                                                                                                                                                                                                                                                                                                                                                                                                                                                                                                                                                                                                                                                                                                                                                                                                                                                                                                                                                                                                                                                                                                                                                                                                                                                                                                                                                                                                                                                                                                                                                                                                               | 80.                    |  |
| Residential FAR                                              |                                                                                                                                                                                                                                                                                                                                                                                                                                                                                                                                                                                                                                                                                                                                                                                                                                                                                                                                                                                                                                                                                                                                                                                                                                                                                                                                                                                                                                                                                                                                                                                                                                                                                                                                                                                                                                                                                                                                                                                                                                                                                                                               | 59.                    |  |
| Proposed FAR Area                                            |                                                                                                                                                                                                                                                                                                                                                                                                                                                                                                                                                                                                                                                                                                                                                                                                                                                                                                                                                                                                                                                                                                                                                                                                                                                                                                                                                                                                                                                                                                                                                                                                                                                                                                                                                                                                                                                                                                                                                                                                                                                                                                                               | 59.                    |  |
| Total Proposed FAR Area                                      |                                                                                                                                                                                                                                                                                                                                                                                                                                                                                                                                                                                                                                                                                                                                                                                                                                                                                                                                                                                                                                                                                                                                                                                                                                                                                                                                                                                                                                                                                                                                                                                                                                                                                                                                                                                                                                                                                                                                                                                                                                                                                                                               | 59.                    |  |
| Consumed FAR (Factor)                                        |                                                                                                                                                                                                                                                                                                                                                                                                                                                                                                                                                                                                                                                                                                                                                                                                                                                                                                                                                                                                                                                                                                                                                                                                                                                                                                                                                                                                                                                                                                                                                                                                                                                                                                                                                                                                                                                                                                                                                                                                                                                                                                                               | 1.                     |  |
| Balance FAR Area                                             |                                                                                                                                                                                                                                                                                                                                                                                                                                                                                                                                                                                                                                                                                                                                                                                                                                                                                                                                                                                                                                                                                                                                                                                                                                                                                                                                                                                                                                                                                                                                                                                                                                                                                                                                                                                                                                                                                                                                                                                                                                                                                                                               | 21.                    |  |
| BUILT UP AREA CHECK                                          |                                                                                                                                                                                                                                                                                                                                                                                                                                                                                                                                                                                                                                                                                                                                                                                                                                                                                                                                                                                                                                                                                                                                                                                                                                                                                                                                                                                                                                                                                                                                                                                                                                                                                                                                                                                                                                                                                                                                                                                                                                                                                                                               |                        |  |
| Total Proposed BuiltUp Are                                   | <del>2</del> 8                                                                                                                                                                                                                                                                                                                                                                                                                                                                                                                                                                                                                                                                                                                                                                                                                                                                                                                                                                                                                                                                                                                                                                                                                                                                                                                                                                                                                                                                                                                                                                                                                                                                                                                                                                                                                                                                                                                                                                                                                                                                                                                | 59.5                   |  |
| ARCHITECT (Regd)                                             |                                                                                                                                                                                                                                                                                                                                                                                                                                                                                                                                                                                                                                                                                                                                                                                                                                                                                                                                                                                                                                                                                                                                                                                                                                                                                                                                                                                                                                                                                                                                                                                                                                                                                                                                                                                                                                                                                                                                                                                                                                                                                                                               | RAJKISHOR KUMAR        |  |
| ENGGINEER (Regd)                                             |                                                                                                                                                                                                                                                                                                                                                                                                                                                                                                                                                                                                                                                                                                                                                                                                                                                                                                                                                                                                                                                                                                                                                                                                                                                                                                                                                                                                                                                                                                                                                                                                                                                                                                                                                                                                                                                                                                                                                                                                                                                                                                                               |                        |  |
| SUPERVISOR (Regd)                                            |                                                                                                                                                                                                                                                                                                                                                                                                                                                                                                                                                                                                                                                                                                                                                                                                                                                                                                                                                                                                                                                                                                                                                                                                                                                                                                                                                                                                                                                                                                                                                                                                                                                                                                                                                                                                                                                                                                                                                                                                                                                                                                                               | DA IOUDEE DEV          |  |
| OWNER (Regd)                                                 |                                                                                                                                                                                                                                                                                                                                                                                                                                                                                                                                                                                                                                                                                                                                                                                                                                                                                                                                                                                                                                                                                                                                                                                                                                                                                                                                                                                                                                                                                                                                                                                                                                                                                                                                                                                                                                                                                                                                                                                                                                                                                                                               | RAJSHREE DEVI          |  |
| DEVELOPMENT                                                  | <br>AUTHORITY                                                                                                                                                                                                                                                                                                                                                                                                                                                                                                                                                                                                                                                                                                                                                                                                                                                                                                                                                                                                                                                                                                                                                                                                                                                                                                                                                                                                                                                                                                                                                                                                                                                                                                                                                                                                                                                                                                                                                                                                                                                                                                                 | LOCAL BODY             |  |
|                                                              | -                                                                                                                                                                                                                                                                                                                                                                                                                                                                                                                                                                                                                                                                                                                                                                                                                                                                                                                                                                                                                                                                                                                                                                                                                                                                                                                                                                                                                                                                                                                                                                                                                                                                                                                                                                                                                                                                                                                                                                                                                                                                                                                             |                        |  |