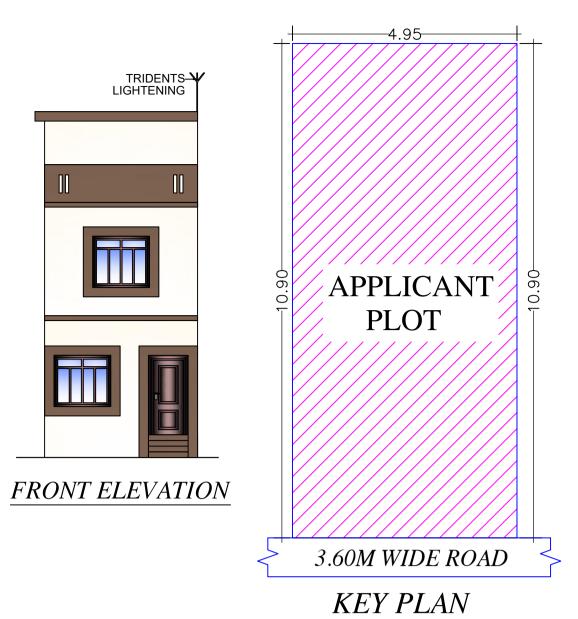

# Project Title: PROPOSED G+1 STORIED R.C.C. RESIDENTIAL BUILDING FOR SMT RAJ SHREE DEVI

SITE PLAN

| AREA STATEMENT<br>MADHUPUR NAGAR                             | VERSION NO.: 1.0.49                                                                                                                                                                                                                                                                                                                                                                                                                                                                                                                                                                                                                                                                                                                                                                                                                                                                                                                                                                                                                                                                                                                                                                                                                                                                                                                                                                                                                                                                                                                                                                                                                                                                                                                                                                                                                                                                                                                                                                                                                                                                                                           | ERSION NO.: 1.0.49     |  |
|--------------------------------------------------------------|-------------------------------------------------------------------------------------------------------------------------------------------------------------------------------------------------------------------------------------------------------------------------------------------------------------------------------------------------------------------------------------------------------------------------------------------------------------------------------------------------------------------------------------------------------------------------------------------------------------------------------------------------------------------------------------------------------------------------------------------------------------------------------------------------------------------------------------------------------------------------------------------------------------------------------------------------------------------------------------------------------------------------------------------------------------------------------------------------------------------------------------------------------------------------------------------------------------------------------------------------------------------------------------------------------------------------------------------------------------------------------------------------------------------------------------------------------------------------------------------------------------------------------------------------------------------------------------------------------------------------------------------------------------------------------------------------------------------------------------------------------------------------------------------------------------------------------------------------------------------------------------------------------------------------------------------------------------------------------------------------------------------------------------------------------------------------------------------------------------------------------|------------------------|--|
| PARISHAD                                                     | VERSION DATE: 22/06/2020                                                                                                                                                                                                                                                                                                                                                                                                                                                                                                                                                                                                                                                                                                                                                                                                                                                                                                                                                                                                                                                                                                                                                                                                                                                                                                                                                                                                                                                                                                                                                                                                                                                                                                                                                                                                                                                                                                                                                                                                                                                                                                      |                        |  |
| PROJECT DETAIL:                                              |                                                                                                                                                                                                                                                                                                                                                                                                                                                                                                                                                                                                                                                                                                                                                                                                                                                                                                                                                                                                                                                                                                                                                                                                                                                                                                                                                                                                                                                                                                                                                                                                                                                                                                                                                                                                                                                                                                                                                                                                                                                                                                                               |                        |  |
| Region: JHARKHAND URBAN                                      | Plot Use: Residential                                                                                                                                                                                                                                                                                                                                                                                                                                                                                                                                                                                                                                                                                                                                                                                                                                                                                                                                                                                                                                                                                                                                                                                                                                                                                                                                                                                                                                                                                                                                                                                                                                                                                                                                                                                                                                                                                                                                                                                                                                                                                                         |                        |  |
| LOCAL BODIES                                                 |                                                                                                                                                                                                                                                                                                                                                                                                                                                                                                                                                                                                                                                                                                                                                                                                                                                                                                                                                                                                                                                                                                                                                                                                                                                                                                                                                                                                                                                                                                                                                                                                                                                                                                                                                                                                                                                                                                                                                                                                                                                                                                                               | III / N A construction |  |
| District: DEOGHAR                                            | Plot SubUse: Bungalow/ Dwe                                                                                                                                                                                                                                                                                                                                                                                                                                                                                                                                                                                                                                                                                                                                                                                                                                                                                                                                                                                                                                                                                                                                                                                                                                                                                                                                                                                                                                                                                                                                                                                                                                                                                                                                                                                                                                                                                                                                                                                                                                                                                                    | iling / Non Apartment  |  |
| Authority: MADHUPUR NAGAR<br>PARISHAD                        | PlotNearbyReligiousStructure                                                                                                                                                                                                                                                                                                                                                                                                                                                                                                                                                                                                                                                                                                                                                                                                                                                                                                                                                                                                                                                                                                                                                                                                                                                                                                                                                                                                                                                                                                                                                                                                                                                                                                                                                                                                                                                                                                                                                                                                                                                                                                  | : NA                   |  |
| Inward_No: MNP/BP/0022/W08/2020                              | Plot/SubPlot No: KA                                                                                                                                                                                                                                                                                                                                                                                                                                                                                                                                                                                                                                                                                                                                                                                                                                                                                                                                                                                                                                                                                                                                                                                                                                                                                                                                                                                                                                                                                                                                                                                                                                                                                                                                                                                                                                                                                                                                                                                                                                                                                                           |                        |  |
| Application Type: General Proposal                           | North: Plot No LAND OF NA                                                                                                                                                                                                                                                                                                                                                                                                                                                                                                                                                                                                                                                                                                                                                                                                                                                                                                                                                                                                                                                                                                                                                                                                                                                                                                                                                                                                                                                                                                                                                                                                                                                                                                                                                                                                                                                                                                                                                                                                                                                                                                     | ARDIY DEVI             |  |
| Project Type: Building Permission                            | South: Plot No LAND OF M                                                                                                                                                                                                                                                                                                                                                                                                                                                                                                                                                                                                                                                                                                                                                                                                                                                                                                                                                                                                                                                                                                                                                                                                                                                                                                                                                                                                                                                                                                                                                                                                                                                                                                                                                                                                                                                                                                                                                                                                                                                                                                      | D. ASRAF               |  |
| Nature of Development: New                                   | East: Road Width - 3.60                                                                                                                                                                                                                                                                                                                                                                                                                                                                                                                                                                                                                                                                                                                                                                                                                                                                                                                                                                                                                                                                                                                                                                                                                                                                                                                                                                                                                                                                                                                                                                                                                                                                                                                                                                                                                                                                                                                                                                                                                                                                                                       |                        |  |
| Location of Development Area: Old Area                       | West: Plot No RAILWAY LA                                                                                                                                                                                                                                                                                                                                                                                                                                                                                                                                                                                                                                                                                                                                                                                                                                                                                                                                                                                                                                                                                                                                                                                                                                                                                                                                                                                                                                                                                                                                                                                                                                                                                                                                                                                                                                                                                                                                                                                                                                                                                                      | AND                    |  |
| AREA DETAILS:                                                |                                                                                                                                                                                                                                                                                                                                                                                                                                                                                                                                                                                                                                                                                                                                                                                                                                                                                                                                                                                                                                                                                                                                                                                                                                                                                                                                                                                                                                                                                                                                                                                                                                                                                                                                                                                                                                                                                                                                                                                                                                                                                                                               | SQ.M                   |  |
| AREA OF PLOT (Minimum)                                       | (A)                                                                                                                                                                                                                                                                                                                                                                                                                                                                                                                                                                                                                                                                                                                                                                                                                                                                                                                                                                                                                                                                                                                                                                                                                                                                                                                                                                                                                                                                                                                                                                                                                                                                                                                                                                                                                                                                                                                                                                                                                                                                                                                           | 53.                    |  |
| NET AREA OF PLOT(Gross Plot Area                             |                                                                                                                                                                                                                                                                                                                                                                                                                                                                                                                                                                                                                                                                                                                                                                                                                                                                                                                                                                                                                                                                                                                                                                                                                                                                                                                                                                                                                                                                                                                                                                                                                                                                                                                                                                                                                                                                                                                                                                                                                                                                                                                               |                        |  |
| - Deduction from Gross Plot                                  | (A-Deductions)                                                                                                                                                                                                                                                                                                                                                                                                                                                                                                                                                                                                                                                                                                                                                                                                                                                                                                                                                                                                                                                                                                                                                                                                                                                                                                                                                                                                                                                                                                                                                                                                                                                                                                                                                                                                                                                                                                                                                                                                                                                                                                                | 53.                    |  |
| area)                                                        | Distance in the second |                        |  |
| Deduction for Balance Plot Area(from G                       | ross Plot Area)                                                                                                                                                                                                                                                                                                                                                                                                                                                                                                                                                                                                                                                                                                                                                                                                                                                                                                                                                                                                                                                                                                                                                                                                                                                                                                                                                                                                                                                                                                                                                                                                                                                                                                                                                                                                                                                                                                                                                                                                                                                                                                               |                        |  |
| Common Plot                                                  |                                                                                                                                                                                                                                                                                                                                                                                                                                                                                                                                                                                                                                                                                                                                                                                                                                                                                                                                                                                                                                                                                                                                                                                                                                                                                                                                                                                                                                                                                                                                                                                                                                                                                                                                                                                                                                                                                                                                                                                                                                                                                                                               | 10.                    |  |
| Total                                                        | 1                                                                                                                                                                                                                                                                                                                                                                                                                                                                                                                                                                                                                                                                                                                                                                                                                                                                                                                                                                                                                                                                                                                                                                                                                                                                                                                                                                                                                                                                                                                                                                                                                                                                                                                                                                                                                                                                                                                                                                                                                                                                                                                             | 10.                    |  |
| BALANCE AREA OF PLOT(Net Plot<br>Area - Recreational/Amenity | (A-Deductions)                                                                                                                                                                                                                                                                                                                                                                                                                                                                                                                                                                                                                                                                                                                                                                                                                                                                                                                                                                                                                                                                                                                                                                                                                                                                                                                                                                                                                                                                                                                                                                                                                                                                                                                                                                                                                                                                                                                                                                                                                                                                                                                | 43.                    |  |
| space)                                                       | (A-Doddollons)                                                                                                                                                                                                                                                                                                                                                                                                                                                                                                                                                                                                                                                                                                                                                                                                                                                                                                                                                                                                                                                                                                                                                                                                                                                                                                                                                                                                                                                                                                                                                                                                                                                                                                                                                                                                                                                                                                                                                                                                                                                                                                                | 43.                    |  |
| PLOT AREA FOR COVERAGE(Net                                   | (A Dadustions)                                                                                                                                                                                                                                                                                                                                                                                                                                                                                                                                                                                                                                                                                                                                                                                                                                                                                                                                                                                                                                                                                                                                                                                                                                                                                                                                                                                                                                                                                                                                                                                                                                                                                                                                                                                                                                                                                                                                                                                                                                                                                                                | 52                     |  |
| Plot Area)                                                   | (A-Deductions)                                                                                                                                                                                                                                                                                                                                                                                                                                                                                                                                                                                                                                                                                                                                                                                                                                                                                                                                                                                                                                                                                                                                                                                                                                                                                                                                                                                                                                                                                                                                                                                                                                                                                                                                                                                                                                                                                                                                                                                                                                                                                                                | 53.                    |  |
| Plot Area for FAR (Net Plot Area + RoadWidening Area)        | (A-Deductions)                                                                                                                                                                                                                                                                                                                                                                                                                                                                                                                                                                                                                                                                                                                                                                                                                                                                                                                                                                                                                                                                                                                                                                                                                                                                                                                                                                                                                                                                                                                                                                                                                                                                                                                                                                                                                                                                                                                                                                                                                                                                                                                | 53.                    |  |
| COVERAGE CHECK                                               | •                                                                                                                                                                                                                                                                                                                                                                                                                                                                                                                                                                                                                                                                                                                                                                                                                                                                                                                                                                                                                                                                                                                                                                                                                                                                                                                                                                                                                                                                                                                                                                                                                                                                                                                                                                                                                                                                                                                                                                                                                                                                                                                             |                        |  |
| Permissible Coverage area                                    | ,                                                                                                                                                                                                                                                                                                                                                                                                                                                                                                                                                                                                                                                                                                                                                                                                                                                                                                                                                                                                                                                                                                                                                                                                                                                                                                                                                                                                                                                                                                                                                                                                                                                                                                                                                                                                                                                                                                                                                                                                                                                                                                                             | 37.                    |  |
| Proposed Coverage Area (                                     |                                                                                                                                                                                                                                                                                                                                                                                                                                                                                                                                                                                                                                                                                                                                                                                                                                                                                                                                                                                                                                                                                                                                                                                                                                                                                                                                                                                                                                                                                                                                                                                                                                                                                                                                                                                                                                                                                                                                                                                                                                                                                                                               | 29.                    |  |
| Total Prop. Coverage Area                                    | ,                                                                                                                                                                                                                                                                                                                                                                                                                                                                                                                                                                                                                                                                                                                                                                                                                                                                                                                                                                                                                                                                                                                                                                                                                                                                                                                                                                                                                                                                                                                                                                                                                                                                                                                                                                                                                                                                                                                                                                                                                                                                                                                             | 29.                    |  |
| Balance coverage area ( 14                                   | 4.46 % )                                                                                                                                                                                                                                                                                                                                                                                                                                                                                                                                                                                                                                                                                                                                                                                                                                                                                                                                                                                                                                                                                                                                                                                                                                                                                                                                                                                                                                                                                                                                                                                                                                                                                                                                                                                                                                                                                                                                                                                                                                                                                                                      | 7.                     |  |
| FAR CHECK                                                    |                                                                                                                                                                                                                                                                                                                                                                                                                                                                                                                                                                                                                                                                                                                                                                                                                                                                                                                                                                                                                                                                                                                                                                                                                                                                                                                                                                                                                                                                                                                                                                                                                                                                                                                                                                                                                                                                                                                                                                                                                                                                                                                               |                        |  |
| Perm. FAR Area (1.50)                                        |                                                                                                                                                                                                                                                                                                                                                                                                                                                                                                                                                                                                                                                                                                                                                                                                                                                                                                                                                                                                                                                                                                                                                                                                                                                                                                                                                                                                                                                                                                                                                                                                                                                                                                                                                                                                                                                                                                                                                                                                                                                                                                                               | 80.                    |  |
| Total Perm. FAR area                                         |                                                                                                                                                                                                                                                                                                                                                                                                                                                                                                                                                                                                                                                                                                                                                                                                                                                                                                                                                                                                                                                                                                                                                                                                                                                                                                                                                                                                                                                                                                                                                                                                                                                                                                                                                                                                                                                                                                                                                                                                                                                                                                                               | 80.                    |  |
| Residential FAR                                              |                                                                                                                                                                                                                                                                                                                                                                                                                                                                                                                                                                                                                                                                                                                                                                                                                                                                                                                                                                                                                                                                                                                                                                                                                                                                                                                                                                                                                                                                                                                                                                                                                                                                                                                                                                                                                                                                                                                                                                                                                                                                                                                               | 59.                    |  |
| Proposed FAR Area                                            |                                                                                                                                                                                                                                                                                                                                                                                                                                                                                                                                                                                                                                                                                                                                                                                                                                                                                                                                                                                                                                                                                                                                                                                                                                                                                                                                                                                                                                                                                                                                                                                                                                                                                                                                                                                                                                                                                                                                                                                                                                                                                                                               | 59.                    |  |
| Total Proposed FAR Area                                      |                                                                                                                                                                                                                                                                                                                                                                                                                                                                                                                                                                                                                                                                                                                                                                                                                                                                                                                                                                                                                                                                                                                                                                                                                                                                                                                                                                                                                                                                                                                                                                                                                                                                                                                                                                                                                                                                                                                                                                                                                                                                                                                               | 59.                    |  |
| Consumed FAR (Factor)                                        |                                                                                                                                                                                                                                                                                                                                                                                                                                                                                                                                                                                                                                                                                                                                                                                                                                                                                                                                                                                                                                                                                                                                                                                                                                                                                                                                                                                                                                                                                                                                                                                                                                                                                                                                                                                                                                                                                                                                                                                                                                                                                                                               | 1.                     |  |
| Balance FAR Area                                             |                                                                                                                                                                                                                                                                                                                                                                                                                                                                                                                                                                                                                                                                                                                                                                                                                                                                                                                                                                                                                                                                                                                                                                                                                                                                                                                                                                                                                                                                                                                                                                                                                                                                                                                                                                                                                                                                                                                                                                                                                                                                                                                               | 21.                    |  |
| BUILT UP AREA CHECK                                          |                                                                                                                                                                                                                                                                                                                                                                                                                                                                                                                                                                                                                                                                                                                                                                                                                                                                                                                                                                                                                                                                                                                                                                                                                                                                                                                                                                                                                                                                                                                                                                                                                                                                                                                                                                                                                                                                                                                                                                                                                                                                                                                               |                        |  |
| Total Proposed BuiltUp Are                                   | <del>2</del> 8                                                                                                                                                                                                                                                                                                                                                                                                                                                                                                                                                                                                                                                                                                                                                                                                                                                                                                                                                                                                                                                                                                                                                                                                                                                                                                                                                                                                                                                                                                                                                                                                                                                                                                                                                                                                                                                                                                                                                                                                                                                                                                                | 59.5                   |  |
| ARCHITECT (Regd)                                             |                                                                                                                                                                                                                                                                                                                                                                                                                                                                                                                                                                                                                                                                                                                                                                                                                                                                                                                                                                                                                                                                                                                                                                                                                                                                                                                                                                                                                                                                                                                                                                                                                                                                                                                                                                                                                                                                                                                                                                                                                                                                                                                               | RAJKISHOR KUMAR        |  |
| ENGGINEER (Regd)                                             |                                                                                                                                                                                                                                                                                                                                                                                                                                                                                                                                                                                                                                                                                                                                                                                                                                                                                                                                                                                                                                                                                                                                                                                                                                                                                                                                                                                                                                                                                                                                                                                                                                                                                                                                                                                                                                                                                                                                                                                                                                                                                                                               |                        |  |
| SUPERVISOR (Regd)                                            |                                                                                                                                                                                                                                                                                                                                                                                                                                                                                                                                                                                                                                                                                                                                                                                                                                                                                                                                                                                                                                                                                                                                                                                                                                                                                                                                                                                                                                                                                                                                                                                                                                                                                                                                                                                                                                                                                                                                                                                                                                                                                                                               | DA IOUDEE DEV          |  |
| OWNER (Regd)                                                 |                                                                                                                                                                                                                                                                                                                                                                                                                                                                                                                                                                                                                                                                                                                                                                                                                                                                                                                                                                                                                                                                                                                                                                                                                                                                                                                                                                                                                                                                                                                                                                                                                                                                                                                                                                                                                                                                                                                                                                                                                                                                                                                               | RAJSHREE DEVI          |  |
| DEVELOPMENT                                                  | <br>AUTHORITY                                                                                                                                                                                                                                                                                                                                                                                                                                                                                                                                                                                                                                                                                                                                                                                                                                                                                                                                                                                                                                                                                                                                                                                                                                                                                                                                                                                                                                                                                                                                                                                                                                                                                                                                                                                                                                                                                                                                                                                                                                                                                                                 | LOCAL BODY             |  |
|                                                              | -                                                                                                                                                                                                                                                                                                                                                                                                                                                                                                                                                                                                                                                                                                                                                                                                                                                                                                                                                                                                                                                                                                                                                                                                                                                                                                                                                                                                                                                                                                                                                                                                                                                                                                                                                                                                                                                                                                                                                                                                                                                                                                                             |                        |  |