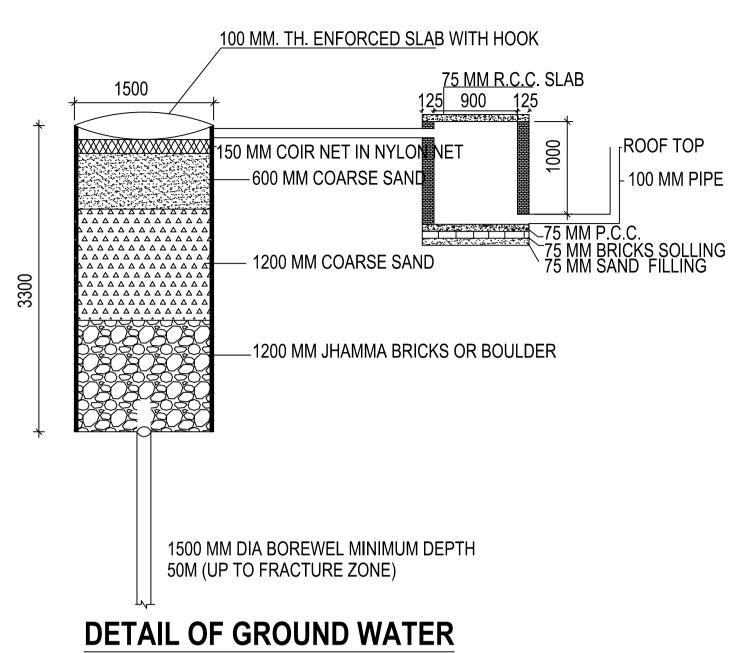

# Project Title: PROPOSED G+1 STORIED R.C.C. RESIDENTIAL BUILDING FOR SMT RAJ SHREE DEVI

SITE PLAN

| AREA STATEMENT<br>MADHUPUR NAGAR                             | VERSION NO.: 1.0.49                                                                                                                                                                                                                                                                                                                                                                                                                                                                                                                                                                                                                                                                                                                                                                                                                                                                                                                                                                                                                                                                                                                                                                                                                                                                                                                                                                                                                                                                                                                                                                                                                                                                                                                                                                                                                                                                                                                                                                                                                                                                                                           | ERSION NO.: 1.0.49     |  |
|--------------------------------------------------------------|-------------------------------------------------------------------------------------------------------------------------------------------------------------------------------------------------------------------------------------------------------------------------------------------------------------------------------------------------------------------------------------------------------------------------------------------------------------------------------------------------------------------------------------------------------------------------------------------------------------------------------------------------------------------------------------------------------------------------------------------------------------------------------------------------------------------------------------------------------------------------------------------------------------------------------------------------------------------------------------------------------------------------------------------------------------------------------------------------------------------------------------------------------------------------------------------------------------------------------------------------------------------------------------------------------------------------------------------------------------------------------------------------------------------------------------------------------------------------------------------------------------------------------------------------------------------------------------------------------------------------------------------------------------------------------------------------------------------------------------------------------------------------------------------------------------------------------------------------------------------------------------------------------------------------------------------------------------------------------------------------------------------------------------------------------------------------------------------------------------------------------|------------------------|--|
| PARISHAD                                                     | VERSION DATE: 22/06/2020                                                                                                                                                                                                                                                                                                                                                                                                                                                                                                                                                                                                                                                                                                                                                                                                                                                                                                                                                                                                                                                                                                                                                                                                                                                                                                                                                                                                                                                                                                                                                                                                                                                                                                                                                                                                                                                                                                                                                                                                                                                                                                      |                        |  |
| PROJECT DETAIL:                                              |                                                                                                                                                                                                                                                                                                                                                                                                                                                                                                                                                                                                                                                                                                                                                                                                                                                                                                                                                                                                                                                                                                                                                                                                                                                                                                                                                                                                                                                                                                                                                                                                                                                                                                                                                                                                                                                                                                                                                                                                                                                                                                                               |                        |  |
| Region: JHARKHAND URBAN                                      | Plot Use: Residential                                                                                                                                                                                                                                                                                                                                                                                                                                                                                                                                                                                                                                                                                                                                                                                                                                                                                                                                                                                                                                                                                                                                                                                                                                                                                                                                                                                                                                                                                                                                                                                                                                                                                                                                                                                                                                                                                                                                                                                                                                                                                                         |                        |  |
| LOCAL BODIES                                                 |                                                                                                                                                                                                                                                                                                                                                                                                                                                                                                                                                                                                                                                                                                                                                                                                                                                                                                                                                                                                                                                                                                                                                                                                                                                                                                                                                                                                                                                                                                                                                                                                                                                                                                                                                                                                                                                                                                                                                                                                                                                                                                                               | III / N A construction |  |
| District: DEOGHAR                                            | Plot SubUse: Bungalow/ Dwe                                                                                                                                                                                                                                                                                                                                                                                                                                                                                                                                                                                                                                                                                                                                                                                                                                                                                                                                                                                                                                                                                                                                                                                                                                                                                                                                                                                                                                                                                                                                                                                                                                                                                                                                                                                                                                                                                                                                                                                                                                                                                                    | iling / Non Apartment  |  |
| Authority: MADHUPUR NAGAR<br>PARISHAD                        | PlotNearbyReligiousStructure                                                                                                                                                                                                                                                                                                                                                                                                                                                                                                                                                                                                                                                                                                                                                                                                                                                                                                                                                                                                                                                                                                                                                                                                                                                                                                                                                                                                                                                                                                                                                                                                                                                                                                                                                                                                                                                                                                                                                                                                                                                                                                  | : NA                   |  |
| Inward_No: MNP/BP/0022/W08/2020                              | Plot/SubPlot No: KA                                                                                                                                                                                                                                                                                                                                                                                                                                                                                                                                                                                                                                                                                                                                                                                                                                                                                                                                                                                                                                                                                                                                                                                                                                                                                                                                                                                                                                                                                                                                                                                                                                                                                                                                                                                                                                                                                                                                                                                                                                                                                                           |                        |  |
| Application Type: General Proposal                           | North: Plot No LAND OF NA                                                                                                                                                                                                                                                                                                                                                                                                                                                                                                                                                                                                                                                                                                                                                                                                                                                                                                                                                                                                                                                                                                                                                                                                                                                                                                                                                                                                                                                                                                                                                                                                                                                                                                                                                                                                                                                                                                                                                                                                                                                                                                     | ARDIY DEVI             |  |
| Project Type: Building Permission                            | South: Plot No LAND OF M                                                                                                                                                                                                                                                                                                                                                                                                                                                                                                                                                                                                                                                                                                                                                                                                                                                                                                                                                                                                                                                                                                                                                                                                                                                                                                                                                                                                                                                                                                                                                                                                                                                                                                                                                                                                                                                                                                                                                                                                                                                                                                      | D. ASRAF               |  |
| Nature of Development: New                                   | East: Road Width - 3.60                                                                                                                                                                                                                                                                                                                                                                                                                                                                                                                                                                                                                                                                                                                                                                                                                                                                                                                                                                                                                                                                                                                                                                                                                                                                                                                                                                                                                                                                                                                                                                                                                                                                                                                                                                                                                                                                                                                                                                                                                                                                                                       |                        |  |
| Location of Development Area: Old Area                       | West: Plot No RAILWAY LA                                                                                                                                                                                                                                                                                                                                                                                                                                                                                                                                                                                                                                                                                                                                                                                                                                                                                                                                                                                                                                                                                                                                                                                                                                                                                                                                                                                                                                                                                                                                                                                                                                                                                                                                                                                                                                                                                                                                                                                                                                                                                                      | AND                    |  |
| AREA DETAILS:                                                |                                                                                                                                                                                                                                                                                                                                                                                                                                                                                                                                                                                                                                                                                                                                                                                                                                                                                                                                                                                                                                                                                                                                                                                                                                                                                                                                                                                                                                                                                                                                                                                                                                                                                                                                                                                                                                                                                                                                                                                                                                                                                                                               | SQ.M                   |  |
| AREA OF PLOT (Minimum)                                       | (A)                                                                                                                                                                                                                                                                                                                                                                                                                                                                                                                                                                                                                                                                                                                                                                                                                                                                                                                                                                                                                                                                                                                                                                                                                                                                                                                                                                                                                                                                                                                                                                                                                                                                                                                                                                                                                                                                                                                                                                                                                                                                                                                           | 53.                    |  |
| NET AREA OF PLOT(Gross Plot Area                             |                                                                                                                                                                                                                                                                                                                                                                                                                                                                                                                                                                                                                                                                                                                                                                                                                                                                                                                                                                                                                                                                                                                                                                                                                                                                                                                                                                                                                                                                                                                                                                                                                                                                                                                                                                                                                                                                                                                                                                                                                                                                                                                               |                        |  |
| - Deduction from Gross Plot                                  | (A-Deductions)                                                                                                                                                                                                                                                                                                                                                                                                                                                                                                                                                                                                                                                                                                                                                                                                                                                                                                                                                                                                                                                                                                                                                                                                                                                                                                                                                                                                                                                                                                                                                                                                                                                                                                                                                                                                                                                                                                                                                                                                                                                                                                                | 53.                    |  |
| area)                                                        | Distance in the second |                        |  |
| Deduction for Balance Plot Area(from G                       | ross Plot Area)                                                                                                                                                                                                                                                                                                                                                                                                                                                                                                                                                                                                                                                                                                                                                                                                                                                                                                                                                                                                                                                                                                                                                                                                                                                                                                                                                                                                                                                                                                                                                                                                                                                                                                                                                                                                                                                                                                                                                                                                                                                                                                               |                        |  |
| Common Plot                                                  |                                                                                                                                                                                                                                                                                                                                                                                                                                                                                                                                                                                                                                                                                                                                                                                                                                                                                                                                                                                                                                                                                                                                                                                                                                                                                                                                                                                                                                                                                                                                                                                                                                                                                                                                                                                                                                                                                                                                                                                                                                                                                                                               | 10.                    |  |
| Total                                                        | 1                                                                                                                                                                                                                                                                                                                                                                                                                                                                                                                                                                                                                                                                                                                                                                                                                                                                                                                                                                                                                                                                                                                                                                                                                                                                                                                                                                                                                                                                                                                                                                                                                                                                                                                                                                                                                                                                                                                                                                                                                                                                                                                             | 10.                    |  |
| BALANCE AREA OF PLOT(Net Plot<br>Area - Recreational/Amenity | (A-Deductions)                                                                                                                                                                                                                                                                                                                                                                                                                                                                                                                                                                                                                                                                                                                                                                                                                                                                                                                                                                                                                                                                                                                                                                                                                                                                                                                                                                                                                                                                                                                                                                                                                                                                                                                                                                                                                                                                                                                                                                                                                                                                                                                | 43.                    |  |
| space)                                                       | (A-Doddollons)                                                                                                                                                                                                                                                                                                                                                                                                                                                                                                                                                                                                                                                                                                                                                                                                                                                                                                                                                                                                                                                                                                                                                                                                                                                                                                                                                                                                                                                                                                                                                                                                                                                                                                                                                                                                                                                                                                                                                                                                                                                                                                                | 43.                    |  |
| PLOT AREA FOR COVERAGE(Net                                   | (A Dadustions)                                                                                                                                                                                                                                                                                                                                                                                                                                                                                                                                                                                                                                                                                                                                                                                                                                                                                                                                                                                                                                                                                                                                                                                                                                                                                                                                                                                                                                                                                                                                                                                                                                                                                                                                                                                                                                                                                                                                                                                                                                                                                                                | 52                     |  |
| Plot Area)                                                   | (A-Deductions)                                                                                                                                                                                                                                                                                                                                                                                                                                                                                                                                                                                                                                                                                                                                                                                                                                                                                                                                                                                                                                                                                                                                                                                                                                                                                                                                                                                                                                                                                                                                                                                                                                                                                                                                                                                                                                                                                                                                                                                                                                                                                                                | 53.                    |  |
| Plot Area for FAR (Net Plot Area + RoadWidening Area)        | (A-Deductions)                                                                                                                                                                                                                                                                                                                                                                                                                                                                                                                                                                                                                                                                                                                                                                                                                                                                                                                                                                                                                                                                                                                                                                                                                                                                                                                                                                                                                                                                                                                                                                                                                                                                                                                                                                                                                                                                                                                                                                                                                                                                                                                | 53.                    |  |
| COVERAGE CHECK                                               | •                                                                                                                                                                                                                                                                                                                                                                                                                                                                                                                                                                                                                                                                                                                                                                                                                                                                                                                                                                                                                                                                                                                                                                                                                                                                                                                                                                                                                                                                                                                                                                                                                                                                                                                                                                                                                                                                                                                                                                                                                                                                                                                             |                        |  |
| Permissible Coverage area                                    | ,                                                                                                                                                                                                                                                                                                                                                                                                                                                                                                                                                                                                                                                                                                                                                                                                                                                                                                                                                                                                                                                                                                                                                                                                                                                                                                                                                                                                                                                                                                                                                                                                                                                                                                                                                                                                                                                                                                                                                                                                                                                                                                                             | 37.                    |  |
| Proposed Coverage Area (                                     |                                                                                                                                                                                                                                                                                                                                                                                                                                                                                                                                                                                                                                                                                                                                                                                                                                                                                                                                                                                                                                                                                                                                                                                                                                                                                                                                                                                                                                                                                                                                                                                                                                                                                                                                                                                                                                                                                                                                                                                                                                                                                                                               | 29.                    |  |
| Total Prop. Coverage Area                                    | ,                                                                                                                                                                                                                                                                                                                                                                                                                                                                                                                                                                                                                                                                                                                                                                                                                                                                                                                                                                                                                                                                                                                                                                                                                                                                                                                                                                                                                                                                                                                                                                                                                                                                                                                                                                                                                                                                                                                                                                                                                                                                                                                             | 29.                    |  |
| Balance coverage area ( 14                                   | 4.46 % )                                                                                                                                                                                                                                                                                                                                                                                                                                                                                                                                                                                                                                                                                                                                                                                                                                                                                                                                                                                                                                                                                                                                                                                                                                                                                                                                                                                                                                                                                                                                                                                                                                                                                                                                                                                                                                                                                                                                                                                                                                                                                                                      | 7.                     |  |
| FAR CHECK                                                    |                                                                                                                                                                                                                                                                                                                                                                                                                                                                                                                                                                                                                                                                                                                                                                                                                                                                                                                                                                                                                                                                                                                                                                                                                                                                                                                                                                                                                                                                                                                                                                                                                                                                                                                                                                                                                                                                                                                                                                                                                                                                                                                               |                        |  |
| Perm. FAR Area (1.50)                                        |                                                                                                                                                                                                                                                                                                                                                                                                                                                                                                                                                                                                                                                                                                                                                                                                                                                                                                                                                                                                                                                                                                                                                                                                                                                                                                                                                                                                                                                                                                                                                                                                                                                                                                                                                                                                                                                                                                                                                                                                                                                                                                                               | 80.                    |  |
| Total Perm. FAR area                                         |                                                                                                                                                                                                                                                                                                                                                                                                                                                                                                                                                                                                                                                                                                                                                                                                                                                                                                                                                                                                                                                                                                                                                                                                                                                                                                                                                                                                                                                                                                                                                                                                                                                                                                                                                                                                                                                                                                                                                                                                                                                                                                                               | 80.                    |  |
| Residential FAR                                              |                                                                                                                                                                                                                                                                                                                                                                                                                                                                                                                                                                                                                                                                                                                                                                                                                                                                                                                                                                                                                                                                                                                                                                                                                                                                                                                                                                                                                                                                                                                                                                                                                                                                                                                                                                                                                                                                                                                                                                                                                                                                                                                               | 59.                    |  |
| Proposed FAR Area                                            |                                                                                                                                                                                                                                                                                                                                                                                                                                                                                                                                                                                                                                                                                                                                                                                                                                                                                                                                                                                                                                                                                                                                                                                                                                                                                                                                                                                                                                                                                                                                                                                                                                                                                                                                                                                                                                                                                                                                                                                                                                                                                                                               | 59.                    |  |
| Total Proposed FAR Area                                      |                                                                                                                                                                                                                                                                                                                                                                                                                                                                                                                                                                                                                                                                                                                                                                                                                                                                                                                                                                                                                                                                                                                                                                                                                                                                                                                                                                                                                                                                                                                                                                                                                                                                                                                                                                                                                                                                                                                                                                                                                                                                                                                               | 59.                    |  |
| Consumed FAR (Factor)                                        |                                                                                                                                                                                                                                                                                                                                                                                                                                                                                                                                                                                                                                                                                                                                                                                                                                                                                                                                                                                                                                                                                                                                                                                                                                                                                                                                                                                                                                                                                                                                                                                                                                                                                                                                                                                                                                                                                                                                                                                                                                                                                                                               | 1.                     |  |
| Balance FAR Area                                             |                                                                                                                                                                                                                                                                                                                                                                                                                                                                                                                                                                                                                                                                                                                                                                                                                                                                                                                                                                                                                                                                                                                                                                                                                                                                                                                                                                                                                                                                                                                                                                                                                                                                                                                                                                                                                                                                                                                                                                                                                                                                                                                               | 21.                    |  |
| BUILT UP AREA CHECK                                          |                                                                                                                                                                                                                                                                                                                                                                                                                                                                                                                                                                                                                                                                                                                                                                                                                                                                                                                                                                                                                                                                                                                                                                                                                                                                                                                                                                                                                                                                                                                                                                                                                                                                                                                                                                                                                                                                                                                                                                                                                                                                                                                               |                        |  |
| Total Proposed BuiltUp Are                                   | <del>2</del> 8                                                                                                                                                                                                                                                                                                                                                                                                                                                                                                                                                                                                                                                                                                                                                                                                                                                                                                                                                                                                                                                                                                                                                                                                                                                                                                                                                                                                                                                                                                                                                                                                                                                                                                                                                                                                                                                                                                                                                                                                                                                                                                                | 59.5                   |  |
| ARCHITECT (Regd)                                             |                                                                                                                                                                                                                                                                                                                                                                                                                                                                                                                                                                                                                                                                                                                                                                                                                                                                                                                                                                                                                                                                                                                                                                                                                                                                                                                                                                                                                                                                                                                                                                                                                                                                                                                                                                                                                                                                                                                                                                                                                                                                                                                               | RAJKISHOR KUMAR        |  |
| ENGGINEER (Regd)                                             |                                                                                                                                                                                                                                                                                                                                                                                                                                                                                                                                                                                                                                                                                                                                                                                                                                                                                                                                                                                                                                                                                                                                                                                                                                                                                                                                                                                                                                                                                                                                                                                                                                                                                                                                                                                                                                                                                                                                                                                                                                                                                                                               |                        |  |
| SUPERVISOR (Regd)                                            |                                                                                                                                                                                                                                                                                                                                                                                                                                                                                                                                                                                                                                                                                                                                                                                                                                                                                                                                                                                                                                                                                                                                                                                                                                                                                                                                                                                                                                                                                                                                                                                                                                                                                                                                                                                                                                                                                                                                                                                                                                                                                                                               | DA IOUDEE DEV          |  |
| OWNER (Regd)                                                 |                                                                                                                                                                                                                                                                                                                                                                                                                                                                                                                                                                                                                                                                                                                                                                                                                                                                                                                                                                                                                                                                                                                                                                                                                                                                                                                                                                                                                                                                                                                                                                                                                                                                                                                                                                                                                                                                                                                                                                                                                                                                                                                               | RAJSHREE DEVI          |  |
| DEVELOPMENT                                                  | <br>AUTHORITY                                                                                                                                                                                                                                                                                                                                                                                                                                                                                                                                                                                                                                                                                                                                                                                                                                                                                                                                                                                                                                                                                                                                                                                                                                                                                                                                                                                                                                                                                                                                                                                                                                                                                                                                                                                                                                                                                                                                                                                                                                                                                                                 | LOCAL BODY             |  |
|                                                              | -                                                                                                                                                                                                                                                                                                                                                                                                                                                                                                                                                                                                                                                                                                                                                                                                                                                                                                                                                                                                                                                                                                                                                                                                                                                                                                                                                                                                                                                                                                                                                                                                                                                                                                                                                                                                                                                                                                                                                                                                                                                                                                                             |                        |  |