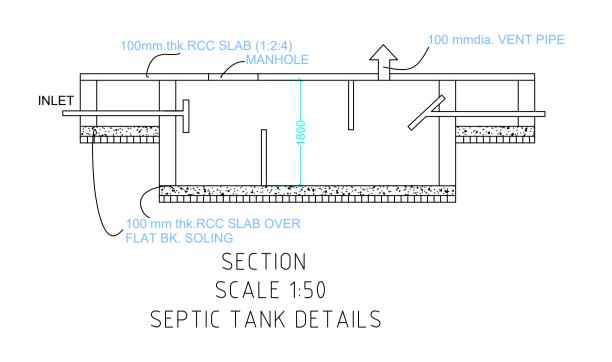

# Project Title: PROPOSED G+1 STORIED R.C.C. RESIDENTIAL BUILDING FOR SMT RAJ SHREE DEVI

SITE PLAN

| AREA STATEMENT<br>MADHUPUR NAGAR                             | VERSION NO.: 1.0.49                                                                                                                                                                                                                                                                                                                                                                                                                                                                                                                                                                                                                                                                                                                                                                                                                                                                                                                                                                                                                                                                                                                                                                                                                                                                                                                                                                                                                                                                                                                                                                                                                                                                                                                                                                                                                                                                                                                                                                                                                                                                                                           | ERSION NO.: 1.0.49     |  |
|--------------------------------------------------------------|-------------------------------------------------------------------------------------------------------------------------------------------------------------------------------------------------------------------------------------------------------------------------------------------------------------------------------------------------------------------------------------------------------------------------------------------------------------------------------------------------------------------------------------------------------------------------------------------------------------------------------------------------------------------------------------------------------------------------------------------------------------------------------------------------------------------------------------------------------------------------------------------------------------------------------------------------------------------------------------------------------------------------------------------------------------------------------------------------------------------------------------------------------------------------------------------------------------------------------------------------------------------------------------------------------------------------------------------------------------------------------------------------------------------------------------------------------------------------------------------------------------------------------------------------------------------------------------------------------------------------------------------------------------------------------------------------------------------------------------------------------------------------------------------------------------------------------------------------------------------------------------------------------------------------------------------------------------------------------------------------------------------------------------------------------------------------------------------------------------------------------|------------------------|--|
| PARISHAD                                                     | VERSION DATE: 22/06/2020                                                                                                                                                                                                                                                                                                                                                                                                                                                                                                                                                                                                                                                                                                                                                                                                                                                                                                                                                                                                                                                                                                                                                                                                                                                                                                                                                                                                                                                                                                                                                                                                                                                                                                                                                                                                                                                                                                                                                                                                                                                                                                      |                        |  |
| PROJECT DETAIL:                                              |                                                                                                                                                                                                                                                                                                                                                                                                                                                                                                                                                                                                                                                                                                                                                                                                                                                                                                                                                                                                                                                                                                                                                                                                                                                                                                                                                                                                                                                                                                                                                                                                                                                                                                                                                                                                                                                                                                                                                                                                                                                                                                                               |                        |  |
| Region: JHARKHAND URBAN                                      | Plot Use: Residential                                                                                                                                                                                                                                                                                                                                                                                                                                                                                                                                                                                                                                                                                                                                                                                                                                                                                                                                                                                                                                                                                                                                                                                                                                                                                                                                                                                                                                                                                                                                                                                                                                                                                                                                                                                                                                                                                                                                                                                                                                                                                                         |                        |  |
| LOCAL BODIES                                                 |                                                                                                                                                                                                                                                                                                                                                                                                                                                                                                                                                                                                                                                                                                                                                                                                                                                                                                                                                                                                                                                                                                                                                                                                                                                                                                                                                                                                                                                                                                                                                                                                                                                                                                                                                                                                                                                                                                                                                                                                                                                                                                                               | III / N A construction |  |
| District: DEOGHAR                                            | Plot SubUse: Bungalow/ Dwe                                                                                                                                                                                                                                                                                                                                                                                                                                                                                                                                                                                                                                                                                                                                                                                                                                                                                                                                                                                                                                                                                                                                                                                                                                                                                                                                                                                                                                                                                                                                                                                                                                                                                                                                                                                                                                                                                                                                                                                                                                                                                                    | iling / Non Apartment  |  |
| Authority: MADHUPUR NAGAR<br>PARISHAD                        | PlotNearbyReligiousStructure                                                                                                                                                                                                                                                                                                                                                                                                                                                                                                                                                                                                                                                                                                                                                                                                                                                                                                                                                                                                                                                                                                                                                                                                                                                                                                                                                                                                                                                                                                                                                                                                                                                                                                                                                                                                                                                                                                                                                                                                                                                                                                  | : NA                   |  |
| Inward_No: MNP/BP/0022/W08/2020                              | Plot/SubPlot No: KA                                                                                                                                                                                                                                                                                                                                                                                                                                                                                                                                                                                                                                                                                                                                                                                                                                                                                                                                                                                                                                                                                                                                                                                                                                                                                                                                                                                                                                                                                                                                                                                                                                                                                                                                                                                                                                                                                                                                                                                                                                                                                                           |                        |  |
| Application Type: General Proposal                           | North: Plot No LAND OF NA                                                                                                                                                                                                                                                                                                                                                                                                                                                                                                                                                                                                                                                                                                                                                                                                                                                                                                                                                                                                                                                                                                                                                                                                                                                                                                                                                                                                                                                                                                                                                                                                                                                                                                                                                                                                                                                                                                                                                                                                                                                                                                     | ARDIY DEVI             |  |
| Project Type: Building Permission                            | South: Plot No LAND OF M                                                                                                                                                                                                                                                                                                                                                                                                                                                                                                                                                                                                                                                                                                                                                                                                                                                                                                                                                                                                                                                                                                                                                                                                                                                                                                                                                                                                                                                                                                                                                                                                                                                                                                                                                                                                                                                                                                                                                                                                                                                                                                      | D. ASRAF               |  |
| Nature of Development: New                                   | East: Road Width - 3.60                                                                                                                                                                                                                                                                                                                                                                                                                                                                                                                                                                                                                                                                                                                                                                                                                                                                                                                                                                                                                                                                                                                                                                                                                                                                                                                                                                                                                                                                                                                                                                                                                                                                                                                                                                                                                                                                                                                                                                                                                                                                                                       |                        |  |
| Location of Development Area: Old Area                       | West: Plot No RAILWAY LA                                                                                                                                                                                                                                                                                                                                                                                                                                                                                                                                                                                                                                                                                                                                                                                                                                                                                                                                                                                                                                                                                                                                                                                                                                                                                                                                                                                                                                                                                                                                                                                                                                                                                                                                                                                                                                                                                                                                                                                                                                                                                                      | AND                    |  |
| AREA DETAILS:                                                |                                                                                                                                                                                                                                                                                                                                                                                                                                                                                                                                                                                                                                                                                                                                                                                                                                                                                                                                                                                                                                                                                                                                                                                                                                                                                                                                                                                                                                                                                                                                                                                                                                                                                                                                                                                                                                                                                                                                                                                                                                                                                                                               | SQ.M                   |  |
| AREA OF PLOT (Minimum)                                       | (A)                                                                                                                                                                                                                                                                                                                                                                                                                                                                                                                                                                                                                                                                                                                                                                                                                                                                                                                                                                                                                                                                                                                                                                                                                                                                                                                                                                                                                                                                                                                                                                                                                                                                                                                                                                                                                                                                                                                                                                                                                                                                                                                           | 53.                    |  |
| NET AREA OF PLOT(Gross Plot Area                             |                                                                                                                                                                                                                                                                                                                                                                                                                                                                                                                                                                                                                                                                                                                                                                                                                                                                                                                                                                                                                                                                                                                                                                                                                                                                                                                                                                                                                                                                                                                                                                                                                                                                                                                                                                                                                                                                                                                                                                                                                                                                                                                               |                        |  |
| - Deduction from Gross Plot                                  | (A-Deductions)                                                                                                                                                                                                                                                                                                                                                                                                                                                                                                                                                                                                                                                                                                                                                                                                                                                                                                                                                                                                                                                                                                                                                                                                                                                                                                                                                                                                                                                                                                                                                                                                                                                                                                                                                                                                                                                                                                                                                                                                                                                                                                                | 53.                    |  |
| area)                                                        | Distance in the second |                        |  |
| Deduction for Balance Plot Area(from G                       | ross Plot Area)                                                                                                                                                                                                                                                                                                                                                                                                                                                                                                                                                                                                                                                                                                                                                                                                                                                                                                                                                                                                                                                                                                                                                                                                                                                                                                                                                                                                                                                                                                                                                                                                                                                                                                                                                                                                                                                                                                                                                                                                                                                                                                               |                        |  |
| Common Plot                                                  |                                                                                                                                                                                                                                                                                                                                                                                                                                                                                                                                                                                                                                                                                                                                                                                                                                                                                                                                                                                                                                                                                                                                                                                                                                                                                                                                                                                                                                                                                                                                                                                                                                                                                                                                                                                                                                                                                                                                                                                                                                                                                                                               | 10.                    |  |
| Total                                                        | 1                                                                                                                                                                                                                                                                                                                                                                                                                                                                                                                                                                                                                                                                                                                                                                                                                                                                                                                                                                                                                                                                                                                                                                                                                                                                                                                                                                                                                                                                                                                                                                                                                                                                                                                                                                                                                                                                                                                                                                                                                                                                                                                             | 10.                    |  |
| BALANCE AREA OF PLOT(Net Plot<br>Area - Recreational/Amenity | (A-Deductions)                                                                                                                                                                                                                                                                                                                                                                                                                                                                                                                                                                                                                                                                                                                                                                                                                                                                                                                                                                                                                                                                                                                                                                                                                                                                                                                                                                                                                                                                                                                                                                                                                                                                                                                                                                                                                                                                                                                                                                                                                                                                                                                | 43.                    |  |
| space)                                                       | (A-Doddollons)                                                                                                                                                                                                                                                                                                                                                                                                                                                                                                                                                                                                                                                                                                                                                                                                                                                                                                                                                                                                                                                                                                                                                                                                                                                                                                                                                                                                                                                                                                                                                                                                                                                                                                                                                                                                                                                                                                                                                                                                                                                                                                                | 43.                    |  |
| PLOT AREA FOR COVERAGE(Net                                   | (A Dadustions)                                                                                                                                                                                                                                                                                                                                                                                                                                                                                                                                                                                                                                                                                                                                                                                                                                                                                                                                                                                                                                                                                                                                                                                                                                                                                                                                                                                                                                                                                                                                                                                                                                                                                                                                                                                                                                                                                                                                                                                                                                                                                                                | 52                     |  |
| Plot Area)                                                   | (A-Deductions)                                                                                                                                                                                                                                                                                                                                                                                                                                                                                                                                                                                                                                                                                                                                                                                                                                                                                                                                                                                                                                                                                                                                                                                                                                                                                                                                                                                                                                                                                                                                                                                                                                                                                                                                                                                                                                                                                                                                                                                                                                                                                                                | 53.                    |  |
| Plot Area for FAR (Net Plot Area + RoadWidening Area)        | (A-Deductions)                                                                                                                                                                                                                                                                                                                                                                                                                                                                                                                                                                                                                                                                                                                                                                                                                                                                                                                                                                                                                                                                                                                                                                                                                                                                                                                                                                                                                                                                                                                                                                                                                                                                                                                                                                                                                                                                                                                                                                                                                                                                                                                | 53.                    |  |
| COVERAGE CHECK                                               | •                                                                                                                                                                                                                                                                                                                                                                                                                                                                                                                                                                                                                                                                                                                                                                                                                                                                                                                                                                                                                                                                                                                                                                                                                                                                                                                                                                                                                                                                                                                                                                                                                                                                                                                                                                                                                                                                                                                                                                                                                                                                                                                             |                        |  |
| Permissible Coverage area                                    | ,                                                                                                                                                                                                                                                                                                                                                                                                                                                                                                                                                                                                                                                                                                                                                                                                                                                                                                                                                                                                                                                                                                                                                                                                                                                                                                                                                                                                                                                                                                                                                                                                                                                                                                                                                                                                                                                                                                                                                                                                                                                                                                                             | 37.                    |  |
| Proposed Coverage Area (                                     |                                                                                                                                                                                                                                                                                                                                                                                                                                                                                                                                                                                                                                                                                                                                                                                                                                                                                                                                                                                                                                                                                                                                                                                                                                                                                                                                                                                                                                                                                                                                                                                                                                                                                                                                                                                                                                                                                                                                                                                                                                                                                                                               | 29.                    |  |
| Total Prop. Coverage Area                                    | ,                                                                                                                                                                                                                                                                                                                                                                                                                                                                                                                                                                                                                                                                                                                                                                                                                                                                                                                                                                                                                                                                                                                                                                                                                                                                                                                                                                                                                                                                                                                                                                                                                                                                                                                                                                                                                                                                                                                                                                                                                                                                                                                             | 29.                    |  |
| Balance coverage area ( 14                                   | 4.46 % )                                                                                                                                                                                                                                                                                                                                                                                                                                                                                                                                                                                                                                                                                                                                                                                                                                                                                                                                                                                                                                                                                                                                                                                                                                                                                                                                                                                                                                                                                                                                                                                                                                                                                                                                                                                                                                                                                                                                                                                                                                                                                                                      | 7.                     |  |
| FAR CHECK                                                    |                                                                                                                                                                                                                                                                                                                                                                                                                                                                                                                                                                                                                                                                                                                                                                                                                                                                                                                                                                                                                                                                                                                                                                                                                                                                                                                                                                                                                                                                                                                                                                                                                                                                                                                                                                                                                                                                                                                                                                                                                                                                                                                               |                        |  |
| Perm. FAR Area (1.50)                                        |                                                                                                                                                                                                                                                                                                                                                                                                                                                                                                                                                                                                                                                                                                                                                                                                                                                                                                                                                                                                                                                                                                                                                                                                                                                                                                                                                                                                                                                                                                                                                                                                                                                                                                                                                                                                                                                                                                                                                                                                                                                                                                                               | 80.                    |  |
| Total Perm. FAR area                                         |                                                                                                                                                                                                                                                                                                                                                                                                                                                                                                                                                                                                                                                                                                                                                                                                                                                                                                                                                                                                                                                                                                                                                                                                                                                                                                                                                                                                                                                                                                                                                                                                                                                                                                                                                                                                                                                                                                                                                                                                                                                                                                                               | 80.                    |  |
| Residential FAR                                              |                                                                                                                                                                                                                                                                                                                                                                                                                                                                                                                                                                                                                                                                                                                                                                                                                                                                                                                                                                                                                                                                                                                                                                                                                                                                                                                                                                                                                                                                                                                                                                                                                                                                                                                                                                                                                                                                                                                                                                                                                                                                                                                               | 59.                    |  |
| Proposed FAR Area                                            |                                                                                                                                                                                                                                                                                                                                                                                                                                                                                                                                                                                                                                                                                                                                                                                                                                                                                                                                                                                                                                                                                                                                                                                                                                                                                                                                                                                                                                                                                                                                                                                                                                                                                                                                                                                                                                                                                                                                                                                                                                                                                                                               | 59.                    |  |
| Total Proposed FAR Area                                      |                                                                                                                                                                                                                                                                                                                                                                                                                                                                                                                                                                                                                                                                                                                                                                                                                                                                                                                                                                                                                                                                                                                                                                                                                                                                                                                                                                                                                                                                                                                                                                                                                                                                                                                                                                                                                                                                                                                                                                                                                                                                                                                               | 59.                    |  |
| Consumed FAR (Factor)                                        |                                                                                                                                                                                                                                                                                                                                                                                                                                                                                                                                                                                                                                                                                                                                                                                                                                                                                                                                                                                                                                                                                                                                                                                                                                                                                                                                                                                                                                                                                                                                                                                                                                                                                                                                                                                                                                                                                                                                                                                                                                                                                                                               | 1.                     |  |
| Balance FAR Area                                             |                                                                                                                                                                                                                                                                                                                                                                                                                                                                                                                                                                                                                                                                                                                                                                                                                                                                                                                                                                                                                                                                                                                                                                                                                                                                                                                                                                                                                                                                                                                                                                                                                                                                                                                                                                                                                                                                                                                                                                                                                                                                                                                               | 21.                    |  |
| BUILT UP AREA CHECK                                          |                                                                                                                                                                                                                                                                                                                                                                                                                                                                                                                                                                                                                                                                                                                                                                                                                                                                                                                                                                                                                                                                                                                                                                                                                                                                                                                                                                                                                                                                                                                                                                                                                                                                                                                                                                                                                                                                                                                                                                                                                                                                                                                               |                        |  |
| Total Proposed BuiltUp Are                                   | <del>2</del> 8                                                                                                                                                                                                                                                                                                                                                                                                                                                                                                                                                                                                                                                                                                                                                                                                                                                                                                                                                                                                                                                                                                                                                                                                                                                                                                                                                                                                                                                                                                                                                                                                                                                                                                                                                                                                                                                                                                                                                                                                                                                                                                                | 59.5                   |  |
| ARCHITECT (Regd)                                             |                                                                                                                                                                                                                                                                                                                                                                                                                                                                                                                                                                                                                                                                                                                                                                                                                                                                                                                                                                                                                                                                                                                                                                                                                                                                                                                                                                                                                                                                                                                                                                                                                                                                                                                                                                                                                                                                                                                                                                                                                                                                                                                               | RAJKISHOR KUMAR        |  |
| ENGGINEER (Regd)                                             |                                                                                                                                                                                                                                                                                                                                                                                                                                                                                                                                                                                                                                                                                                                                                                                                                                                                                                                                                                                                                                                                                                                                                                                                                                                                                                                                                                                                                                                                                                                                                                                                                                                                                                                                                                                                                                                                                                                                                                                                                                                                                                                               |                        |  |
| SUPERVISOR (Regd)                                            |                                                                                                                                                                                                                                                                                                                                                                                                                                                                                                                                                                                                                                                                                                                                                                                                                                                                                                                                                                                                                                                                                                                                                                                                                                                                                                                                                                                                                                                                                                                                                                                                                                                                                                                                                                                                                                                                                                                                                                                                                                                                                                                               | DA IOUDEE DEV          |  |
| OWNER (Regd)                                                 |                                                                                                                                                                                                                                                                                                                                                                                                                                                                                                                                                                                                                                                                                                                                                                                                                                                                                                                                                                                                                                                                                                                                                                                                                                                                                                                                                                                                                                                                                                                                                                                                                                                                                                                                                                                                                                                                                                                                                                                                                                                                                                                               | RAJSHREE DEVI          |  |
| DEVELOPMENT                                                  | <br>AUTHORITY                                                                                                                                                                                                                                                                                                                                                                                                                                                                                                                                                                                                                                                                                                                                                                                                                                                                                                                                                                                                                                                                                                                                                                                                                                                                                                                                                                                                                                                                                                                                                                                                                                                                                                                                                                                                                                                                                                                                                                                                                                                                                                                 | LOCAL BODY             |  |
|                                                              | -                                                                                                                                                                                                                                                                                                                                                                                                                                                                                                                                                                                                                                                                                                                                                                                                                                                                                                                                                                                                                                                                                                                                                                                                                                                                                                                                                                                                                                                                                                                                                                                                                                                                                                                                                                                                                                                                                                                                                                                                                                                                                                                             |                        |  |