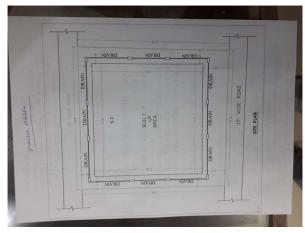

------|---------------------|
| 33. | WEST                                                   | Road                |
| 34. | NORTH                                                  | Road                |
| 35. | SOUTH                                                  | House of Md. Toufic |
| 36. | Length of the Road(In Mtr.)                            | Up to 50 meter      |
| 37. | Existing Width of the Road(In Mtr.)                    | 0                   |
| 38. | Proposed Width of the Road as per Master Plan(In Mtr.) | 0                   |
| 39. | Width of the RoadWidening(In Mtr.)                     | 0                   |
| 40. | Plot area (As per deed)                                | 94.33               |

## Site Visit Photographs:







Page 2 of 3 Printed on: 05 July, 2020





 $\textbf{Recommendation} \ : \ Verified \ \& \ found \ Ok$ 

Remark : NO

Dilip Kumar Junior Engg

Page 3 of 3 Printed on: 05 July, 2020