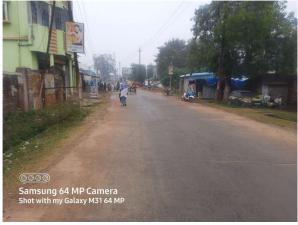

Road No. / Name : Registration No. : MNP/ENG/0003/2018

| Site Visit Checklist |                                                                                                                                                                      |                |           |        |
|----------------------|----------------------------------------------------------------------------------------------------------------------------------------------------------------------|----------------|-----------|--------|
| #                    | Description                                                                                                                                                          | As On Site     | Objection | Remark |
| 1.                   | Whether Existing at Site                                                                                                                                             | Yes            |           |        |
| 2.                   | Whether connected with an existing public road                                                                                                                       | Yes            |           |        |
| 3.                   | Status of road                                                                                                                                                       | Public         |           |        |
| 4.                   | Nature of Road                                                                                                                                                       | Blacktop       |           |        |
| 5.                   | Width of approach road                                                                                                                                               | 3.5            |           |        |
| 6.                   | Whether road side drain exists                                                                                                                                       | Yes            |           |        |
| 7.                   | if Whether road side drain exists is Yes - Width                                                                                                                     | 1.2            |           |        |
| 8.                   | if Whether road side drain exists is Yes - Nature                                                                                                                    | Concrete       |           |        |
| 9.                   | if Whether road side drain exists is Yes - Whether connected to                                                                                                      | Public Drain   |           |        |
| 10.                  | Whether the site is at road junction                                                                                                                                 | No             |           |        |
| 11.                  | Level of site in relation to approach road                                                                                                                           | Low lying      |           |        |
| 12.                  | Whether the area is subject to                                                                                                                                       | Low lying land |           |        |
| 13.                  | Whether the locality is                                                                                                                                              | Developing     |           |        |
| 14.                  | Distance of the plot from the nearest temple/<br>monument / Airport/ Other important building                                                                        | 40             |           |        |
| 15.                  | The vertical and horizontal distance from 33 KV/11 KV electric line                                                                                                  | 15             |           |        |
| 16.                  | Whether the Site is vacant                                                                                                                                           | Yes            |           |        |
| 17.                  | Plot size (As per measurement)(In Sqmt)                                                                                                                              | 259.35         |           |        |
| 18.                  | Whether the applicant encroached the Govt. land/road land/any other land/drainage channel                                                                            | No             |           |        |
| 19.                  | Sketch site plan showing the location of the site, important land marks and connectivity with the main road is enclosed. (For site not located on main road) at page | Yes            |           |        |
| 20.                  | Any other information.                                                                                                                                               | No             |           |        |
|                      | Verified the Amins report with/without site inspection and found correct                                                                                             | Yes            |           |        |
| 22.                  | Land Use                                                                                                                                                             | Residential    |           |        |
| 23.                  | Road                                                                                                                                                                 | Yes            |           |        |
| 24.                  | Sewerage                                                                                                                                                             | Yes            |           |        |
| 25.                  | Drainage                                                                                                                                                             | Yes            |           |        |
| 26.                  | Water facility                                                                                                                                                       | Yes            |           |        |
| 27.                  | Availability of drain                                                                                                                                                | Yes            |           |        |
| 28.                  | Telephone                                                                                                                                                            | Yes            |           |        |
| 29.                  | Electricity                                                                                                                                                          | Yes            |           |        |
| 30.                  | Dealing with inflammable/chemical                                                                                                                                    | No             |           |        |
| 31.                  | Occupancy                                                                                                                                                            | No             |           |        |
|                      |                                                                                                                                                                      |                |           |        |

## **Site Visit Photographs:**

Page 2 of 3 Printed on: 27 December, 2021

Recommendation: Verified & found Ok

Remark: Verified and okay

Dilip Kumar Junior Engg

Page 3 of 3 Printed on: 27 December, 2021