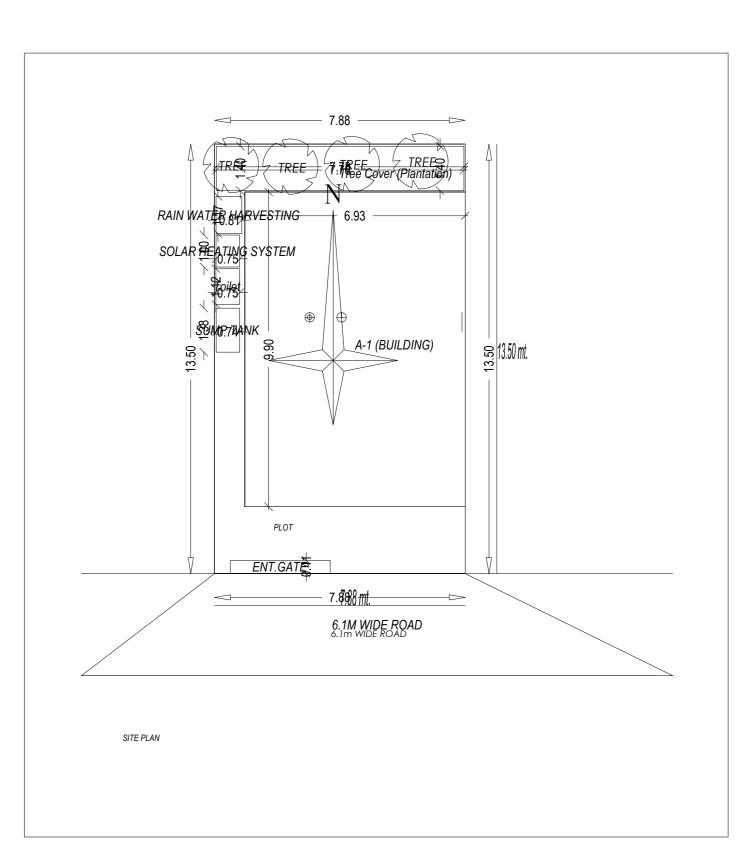

 GROUND FLOOR PLAN
 SPLIT A
 FLAT
 107.37
 107.12
 7
 1

 Total
 107.37
 107.12
 13
 1

 Building / Wing Name
 Road Name
 Front Margin
 Rear Margin
 Side1 Margin
 Side2 Margin

 A-1 (BUILDING)
 6.1M WIDE ROAD
 2.10
 1.50
 0.00
 0.95