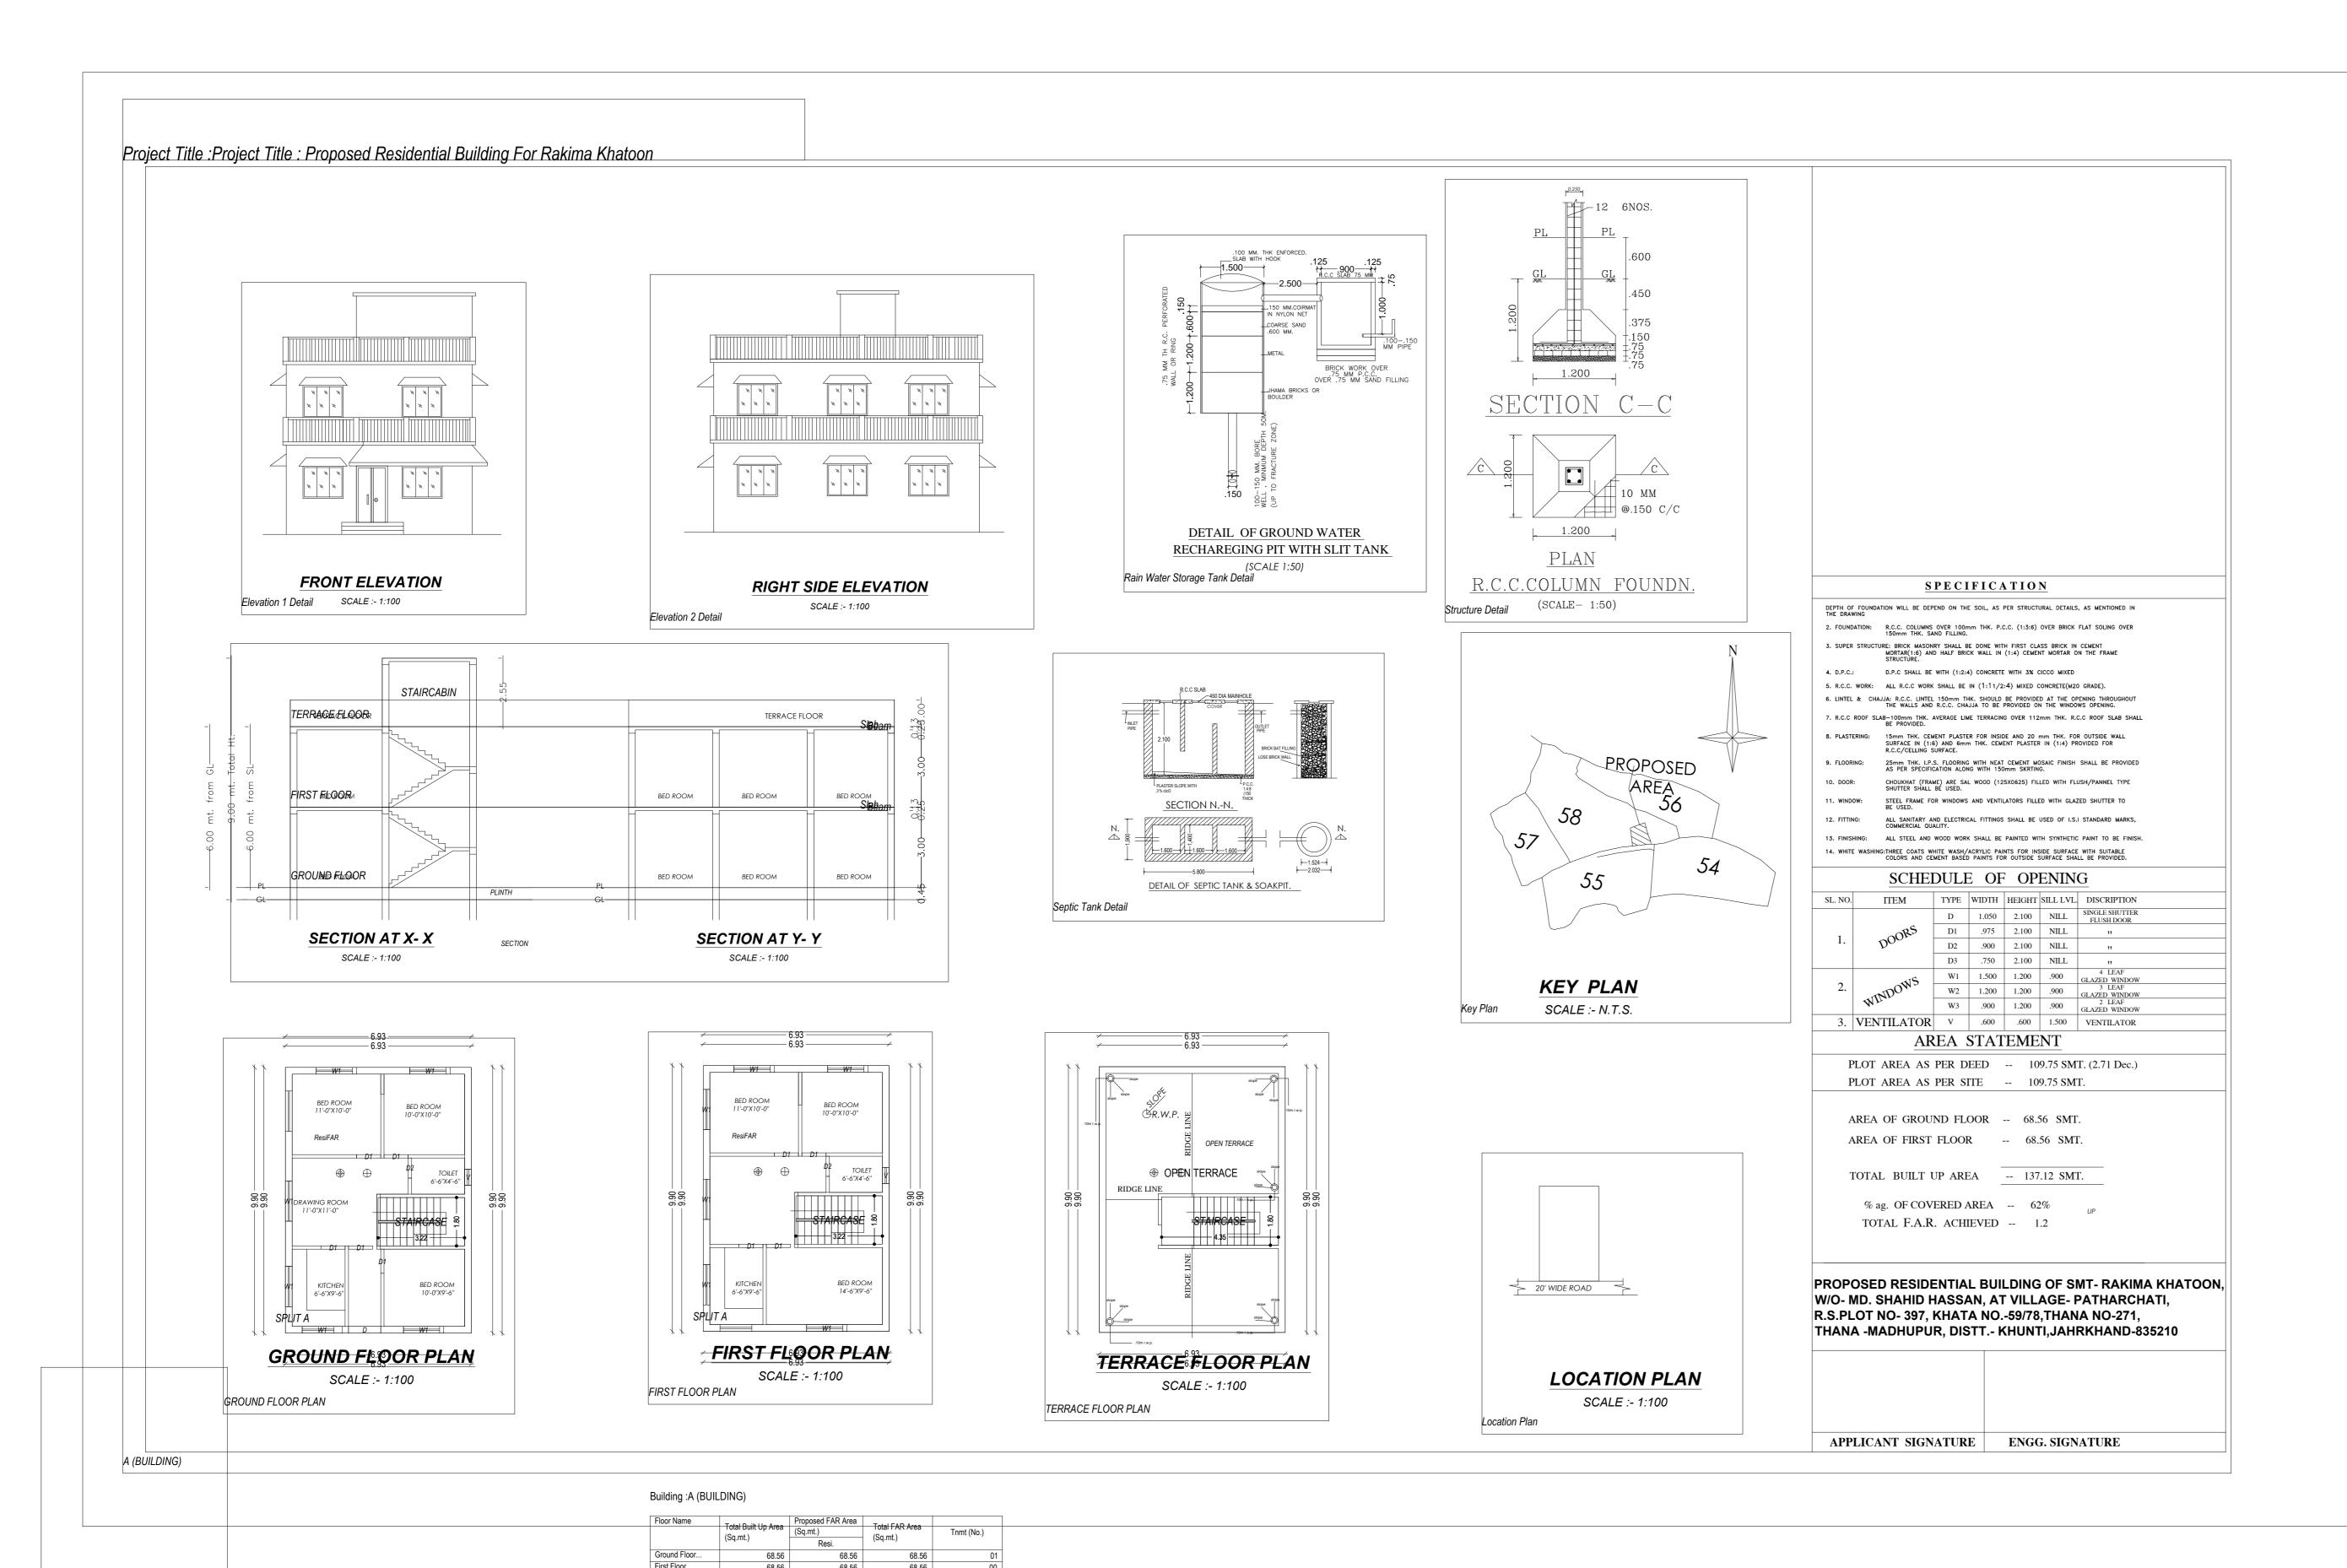

Total Number of Same Buildings

SCHEDULE OF JOINERY:

UnitBUA Table for Building :A (BUILDING)

: Total: 137.12 137.12 01

BUILDING NAME NAME LENGTH HEIGHT NOS

 FLOOR
 Name
 UnitBUA Type
 UnitBUA Area
 Carpet Area
 No. of Rooms
 No. of Tenement

 GROUND FLOOR PLAN
 SPLIT A
 FLAT
 107.37
 107.12
 7
 1

 Total
 107.37
 107.12
 13
 1

 Building / Wing Name
 Road Name
 Front Margin
 Rear Margin
 Side1 Margin
 Side2 Margin

 A-1 (BUILDING)
 6.1M WIDE ROAD
 2.10
 1.50
 0.00
 0.95

 FAR & Tenement Details (Table 4c-1)

 Building
 No. of Same Bldg
 Total Built Up Area (Sq.mt.)
 Proposed FAR Area (Sq.mt.)
 Total FAR Area (Sq.mt.)
 Tomat (No.)

 A (BUILDING)
 1
 137.12
 137.12
 137.12
 137.12
 01

 Grand Total :
 1
 137.12
 137.12
 01
 137.12
 01