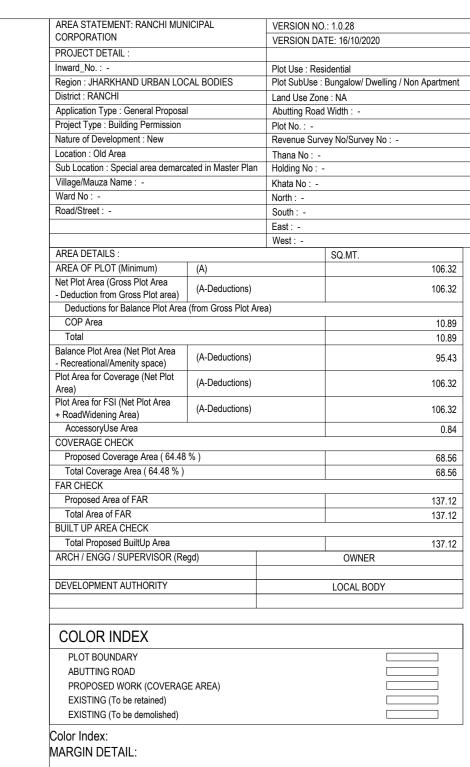

 GROUND FLOOR PLAN
 SPLIT A
 FLAT
 107.37
 107.12
 7
 1

 Total
 107.37
 107.12
 13
 1

 Building / Wing Name
 Road Name
 Front Margin
 Rear Margin
 Side1 Margin
 Side2 Margin

 A-1 (BUILDING)
 6.1M WIDE ROAD
 2.10
 1.50
 0.00
 0.95

 FAR & Tenement Details (Table 4c-1)

 Building
 No. of Same Bldg
 Total Built Up Area (Sq.mt.)
 Proposed FAR Area (Sq.mt.)
 Total FAR Area (Sq.mt.)
 Tomat (No.)

 A (BUILDING)
 1
 137.12
 137.12
 137.12
 137.12
 01

 Grand Total :
 1
 137.12
 137.12
 01
 137.12
 01