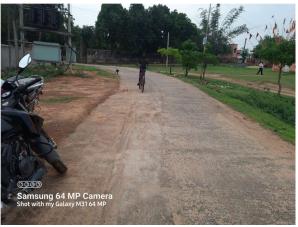

Road No. / Name : Registration No. : MNP/ENG/0003/2018

|     | Site Visit Checklist                                                                                                                                                 |                  |           |        |  |
|-----|----------------------------------------------------------------------------------------------------------------------------------------------------------------------|------------------|-----------|--------|--|
| #   | Description                                                                                                                                                          | As On Site       | Objection | Remark |  |
| 1.  | Whether Existing at Site                                                                                                                                             | Yes              |           |        |  |
| 2.  | Whether connected with an existing public road                                                                                                                       | Yes              |           |        |  |
| 3.  | Status of road                                                                                                                                                       | Public           |           |        |  |
| 4.  | Nature of Road                                                                                                                                                       | Concrete         |           |        |  |
| 5.  | Width of approach road                                                                                                                                               | 4.5 mtr          |           |        |  |
| 6.  | Whether road side drain exists                                                                                                                                       | No               |           |        |  |
| 7.  | if Whether road side drain exists is No - Distance from nearest drain                                                                                                | 50 ft            |           |        |  |
| 8.  | if Whether road side drain exists is No - easibility to connect                                                                                                      | Yes              |           |        |  |
| 9.  | if Whether road side drain exists is No - Scope of widening of road                                                                                                  | 2 ft             |           |        |  |
| 10. | Whether the site is at road junction                                                                                                                                 | No               |           |        |  |
| 11. | Level of site in relation to approach road                                                                                                                           | low              |           |        |  |
| 12. | Whether the area is subject to                                                                                                                                       | Low lying land   |           |        |  |
| 13. | Whether the locality is                                                                                                                                              | Developing       |           |        |  |
| 14. | Distance of the plot from the nearest temple/<br>monument / Airport/ Other important building                                                                        | 150 ft           |           |        |  |
| 15. | The vertical and horizontal distance from 33 KV/11 KV electric line                                                                                                  | 5 mtr and 10 mtr |           |        |  |
| 16. | Whether the Site is vacant                                                                                                                                           | Yes              |           |        |  |
| 17. | Plot size (As per measurement)(In Sqmt)                                                                                                                              | 256.24           |           |        |  |
| 18. | Whether the applicant encroached the Govt. land/road land/any other land/drainage channel                                                                            | No               |           |        |  |
| 19. | Sketch site plan showing the location of the site, important land marks and connectivity with the main road is enclosed. (For site not located on main road) at page | yes              |           |        |  |
| 20. | Any other information.                                                                                                                                               | none             |           |        |  |
| 21. | Verified the Amins report with/without site inspection and found correct                                                                                             | Yes              |           |        |  |
| 22. | Land Use                                                                                                                                                             | Residential      |           |        |  |
| 23. | Road                                                                                                                                                                 | Yes              |           |        |  |
| 24. | Sewerage                                                                                                                                                             | No               |           |        |  |
| 25. | Drainage                                                                                                                                                             | No               |           |        |  |
| 26. | Water facility                                                                                                                                                       | Yes              |           |        |  |
| 27. | Availability of drain                                                                                                                                                | No               |           |        |  |
| 28. | Telephone                                                                                                                                                            | Yes              |           |        |  |
| 29. | Electricity                                                                                                                                                          | Yes              |           |        |  |
| 30. | Dealing with inflammable/chemical                                                                                                                                    | No               |           |        |  |

## **Site Visit Photographs:**

Page 2 of 3 Printed on: 20 June, 2022

Recommendation: Verified & found Ok

Remark : none

Samrat Kumar Singh Junior Engg

Page 3 of 3 Printed on: 20 June, 2022