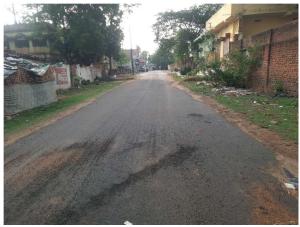

Road No. / Name : Registration No. : MNP/ENG/0005/2020

|     | Site Visit Checklist                                                                                                                                                 |                  |           |        |  |
|-----|----------------------------------------------------------------------------------------------------------------------------------------------------------------------|------------------|-----------|--------|--|
| #   | Description                                                                                                                                                          | As On Site       | Objection | Remark |  |
| 1.  | Whether Existing at Site                                                                                                                                             | Yes              |           |        |  |
| 2.  | Whether connected with an existing public road                                                                                                                       | Yes              |           |        |  |
| 3.  | Status of road                                                                                                                                                       | Public           |           |        |  |
| 4.  | Nature of Road                                                                                                                                                       | Blacktop         |           |        |  |
| 5.  | Width of approach road                                                                                                                                               | 9.14 mtr         |           |        |  |
| 6.  | Whether road side drain exists                                                                                                                                       | No               |           |        |  |
| 7.  | if Whether road side drain exists is No - Distance from nearest drain                                                                                                | 300 ft           |           |        |  |
| 8.  | if Whether road side drain exists is No - easibility to connect                                                                                                      | Yes              |           |        |  |
| 9.  | if Whether road side drain exists is No - Scope of widening of road                                                                                                  | 2 ft             |           |        |  |
| 10. | Whether the site is at road junction                                                                                                                                 | No               |           |        |  |
| 11. | Level of site in relation to approach road                                                                                                                           | low              |           |        |  |
| 12. | Whether the area is subject to                                                                                                                                       | Low lying land   |           |        |  |
| 13. | Whether the locality is                                                                                                                                              | Developing       |           |        |  |
| 14. | Distance of the plot from the nearest temple/<br>monument / Airport/ Other important building                                                                        | 300 ft           |           |        |  |
| 15. | The vertical and horizontal distance from 33 KV/11 KV electric line                                                                                                  | 5 mtr and 10 mtr |           |        |  |
| 16. | Whether the Site is vacant                                                                                                                                           | Yes              |           |        |  |
| 17. | Plot size (As per measurement)(In Sqmt)                                                                                                                              | 197.07           |           |        |  |
| 18. | Whether the applicant encroached the Govt. land/road land/any other land/drainage channel                                                                            | No               |           |        |  |
| 19. | Sketch site plan showing the location of the site, important land marks and connectivity with the main road is enclosed. (For site not located on main road) at page | yes              |           |        |  |
| 20. | Any other information.                                                                                                                                               | none             |           |        |  |
| 21. | Verified the Amins report with/without site inspection and found correct                                                                                             | Yes              |           |        |  |
| 22. | Land Use                                                                                                                                                             | Residential      |           |        |  |
| 23. | Road                                                                                                                                                                 | Yes              |           |        |  |
| 24. | Sewerage                                                                                                                                                             | No               |           |        |  |
| 25. | Drainage                                                                                                                                                             | No               |           |        |  |
| 26. | Water facility                                                                                                                                                       | Yes              |           |        |  |
| 27. | Availability of drain                                                                                                                                                | No               |           |        |  |
| 28. | Telephone                                                                                                                                                            | Yes              |           |        |  |
| 29. | Electricity                                                                                                                                                          | Yes              |           |        |  |
| 30. | Dealing with inflammable/chemical                                                                                                                                    | No               |           |        |  |

## Site Visit Photographs:

Page 2 of 3 Printed on: 26 July, 2023

 $\textbf{Recommendation} \ : \ Verified \ \& \ found \ Ok$ 

Remark : none

Samrat Kumar Singh Junior Engg

Page 3 of 3 Printed on: 26 July, 2023