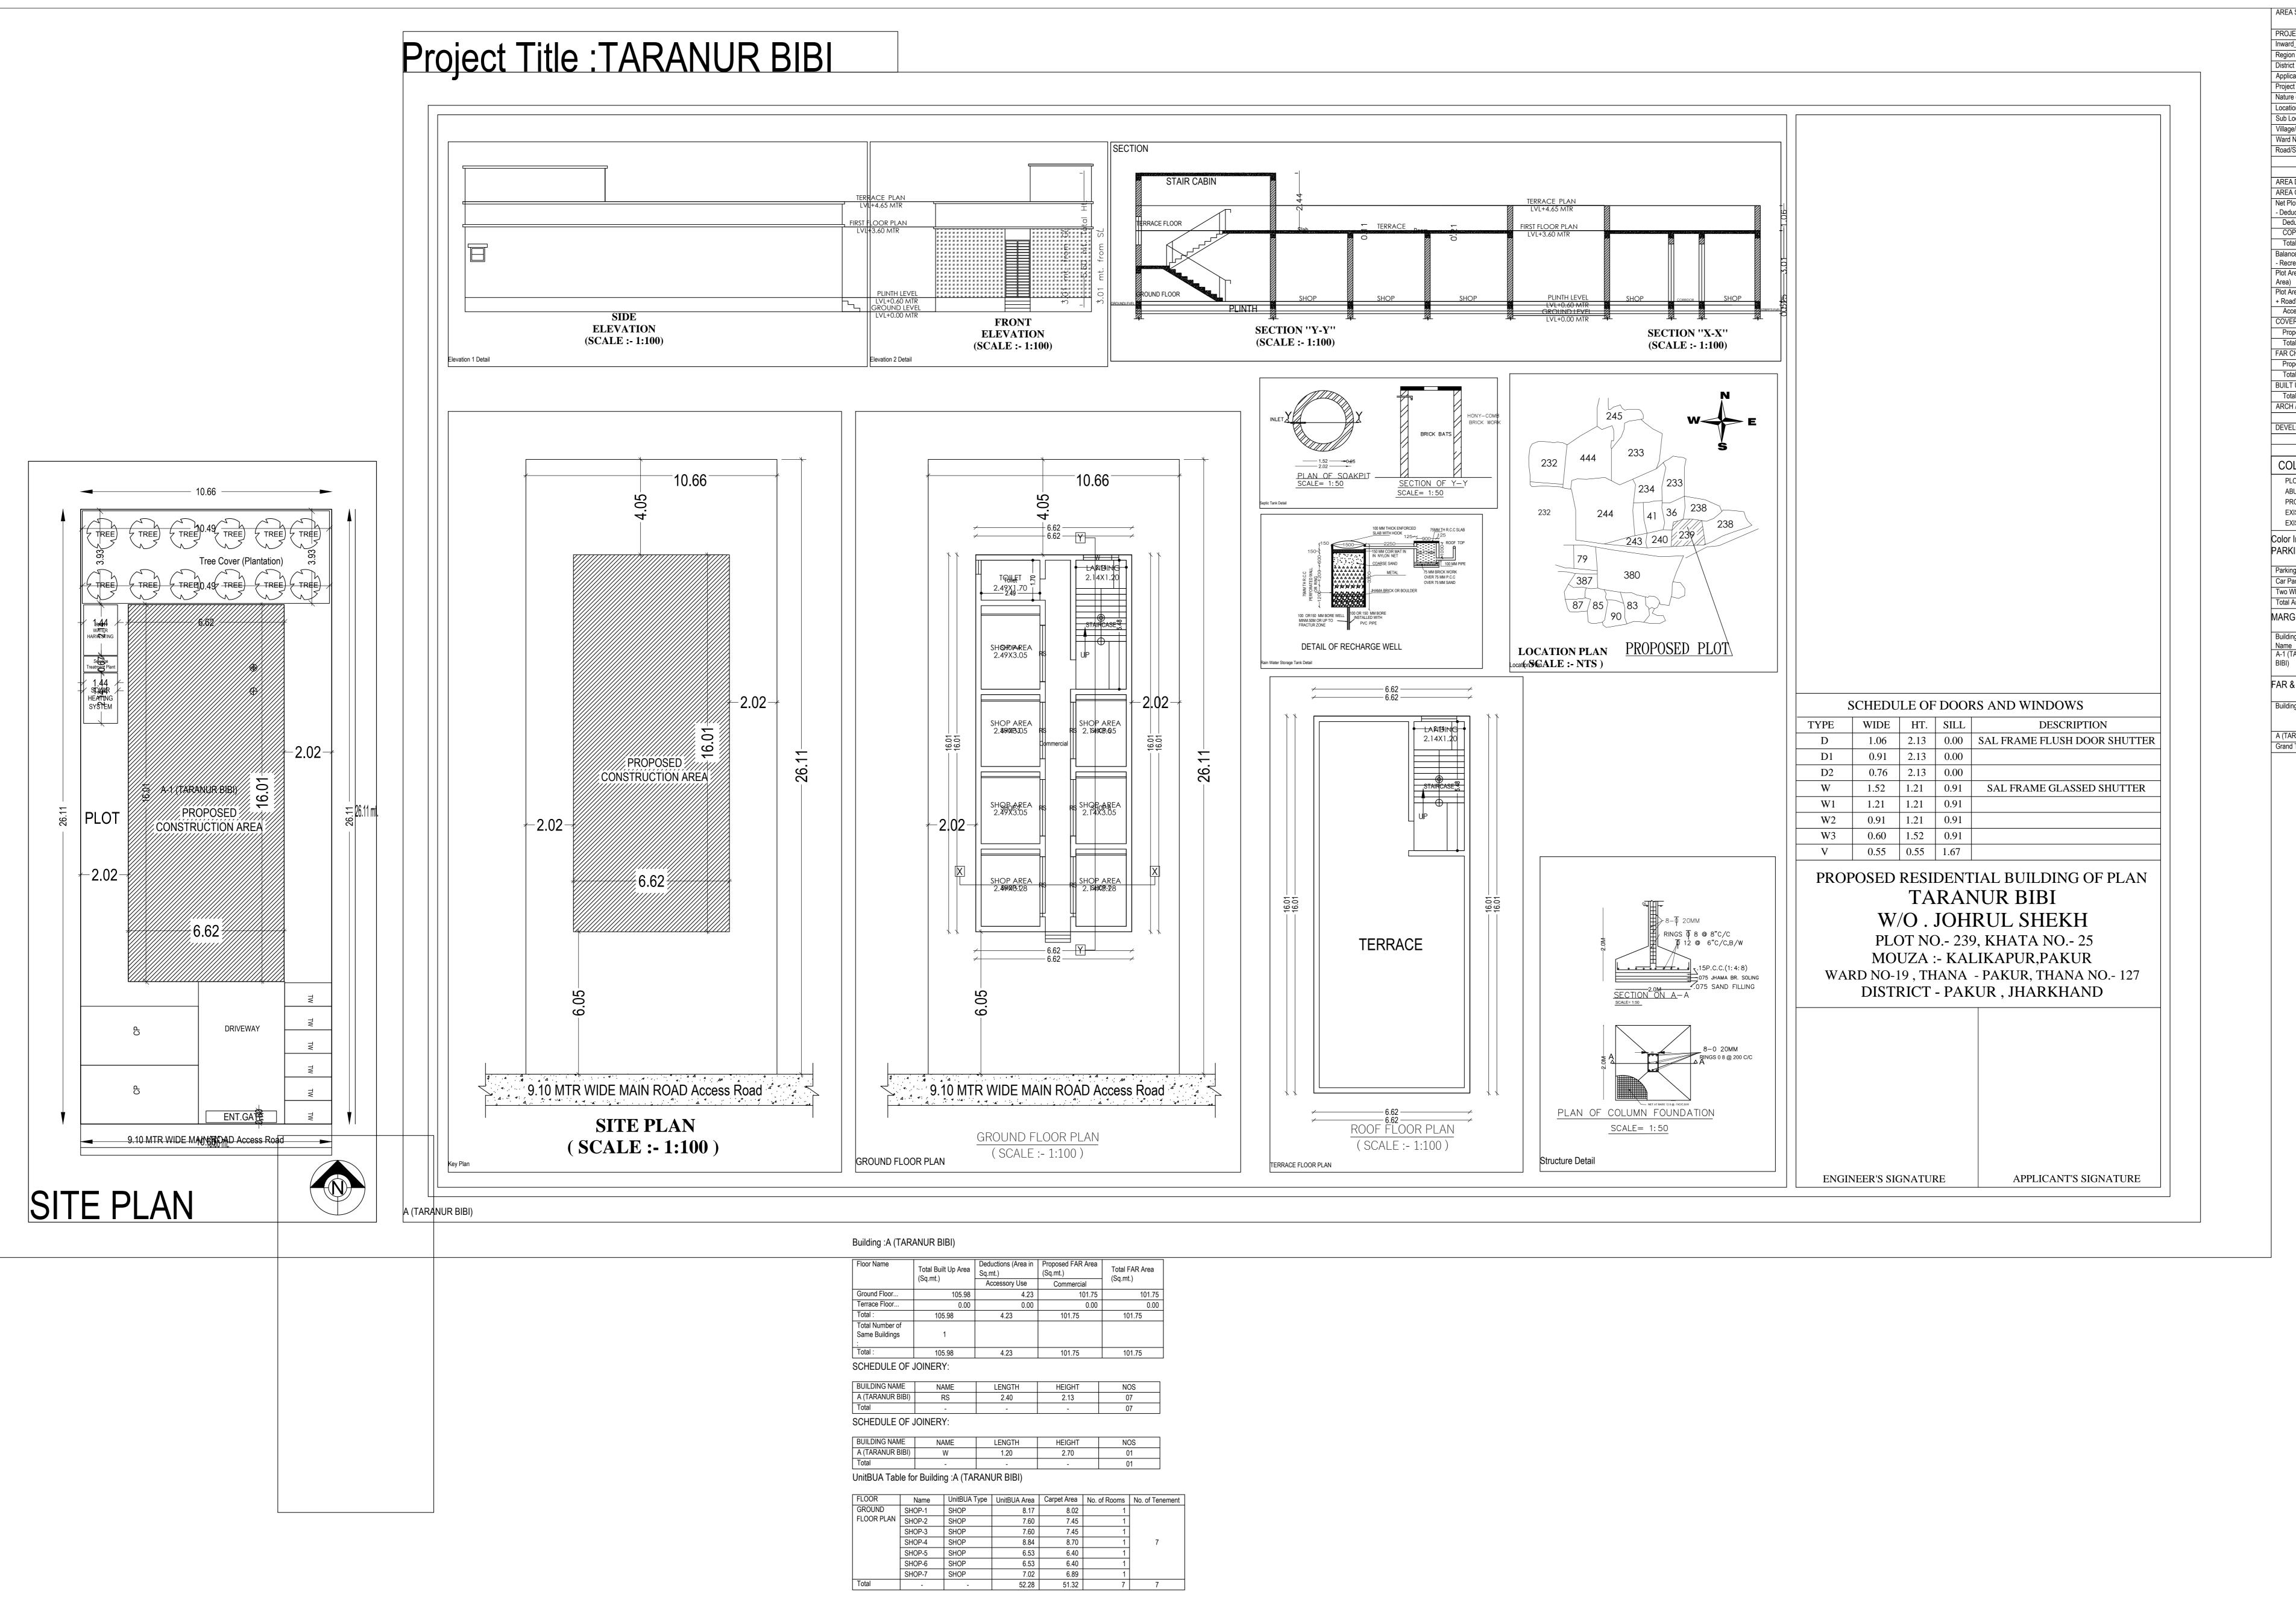

AREA STATEMENT: PAKUR NAGAR PARISHAD District : PAKUR Land Use Zone : NA Application Type : General Proposal
Project Type : Building Permission
Nature of Development : New Abutting Road Width: Revenue Survey No/Survey No : AREA DETAILS :
AREA OF PLOT (Minimum)
Net Plot Area (Gross Plot Area
- Deduction from Gross Plot area) Deductions for Balance Plot Area (from Gross Plot Area) Balance Plot Area (Net Plot Area (A-Deductions) Plot Area for Coverage (Net Plot Plot Area for FSI (Net Plot Area COVERAGE CHECK Proposed Coverage Area ( 38.08 % Total Coverage Area ( 38.08 % ) FAR CHECK Proposed Area of FAR Total Area of FAR BUILT UP AREA CHECK Total Proposed BuiltUp Area ARCH / ENGG / SUPERVISOR (Regd DEVELOPMENT AUTHORITY LOCAL BODY

# COLOR INDEX

PLOT BOUNDARY ABUTTING ROAD PROPOSED WORK (COVERAGE AREA)

EXISTING (To be retained) EXISTING (To be demolished)

#### Color Index: PARKING CALCULATION:

| Parking Type        | Prop No. | Prop Area |  |
|---------------------|----------|-----------|--|
| Car Parking         | 2        | 25.00     |  |
| Two Wheeler Parking | 6        | 12.00     |  |
| Total Area          | 8        | 37.00     |  |

## MARGIN DETAIL:

| Building / Wing<br>Name | Road Name     | Front Margin | Rear Margin | Side1 Margin | Side2 Margir |
|-------------------------|---------------|--------------|-------------|--------------|--------------|
| A-1 (TARANUR            | 9.10 MTR WIDE |              |             |              |              |
| BIBI)                   | MAIN ROAD     | 6.05         | 4.05        | 2.02         | 2.02         |
|                         | Access Road   |              |             |              |              |

### FAR & Tenement Details (Table 4c-1)

|  | Building         | No. of Same Bldg | Total Built Up<br>Area (Sq.mt.) | Deductions (Area in Sq.mt.) | Proposed FAR<br>Area (Sq.mt.) | Total FAR Area<br>(Sq.mt.) |
|--|------------------|------------------|---------------------------------|-----------------------------|-------------------------------|----------------------------|
|  |                  |                  |                                 | Accessory Use               | Commercial                    |                            |
|  | A (TARANUR BIBI) | 1                | 105.98                          | 4.23                        | 101.75                        | 101.75                     |
|  | Grand Total :    | 1                | 105.98                          | 4.23                        | 101.75                        | 101.75                     |