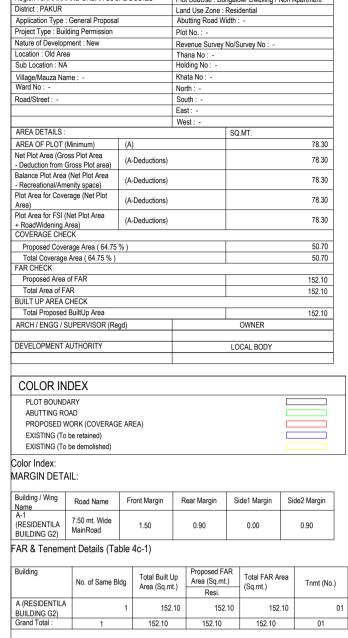

VERSION DATE: 01/01/2019

Plot Use : Residential
Plot SubUse : Bungalow/ Dwelling / Non Apartment

AREA STATEMENT: PAKUR NAGAR PARISHAD VERSION NO.: 1.0.21

Region : JHARKHAND URBAN LOCAL BODIES

Sub Location : NA

Road/Street: -

AREA DETAILS :

Color Index:

152.10 152.10 152.10 01 SCHEDULE OF JOINERY: BUILDING NAME NAME LENGTH HEIGHT NOS A (RESIDENTILA D3 0.75 2.10 D2 0.90 2.10 05 SCHEDULE OF JOINERY: BUILDING NAME LENGTH HEIGHT NOS V 0.60 1.00 06 A (RESIDENTILA W2 1.20 1.20 01 W1 1.50 1.20 BUILDING G2) UnitBUA Table for Building :A (RESIDENTILA BUILDING G2) 
 FLOOR
 Name
 UnitBUA Type
 UnitBUA Area
 Carpet Area
 No. of Rooms
 No. of Tenement

 GROUND FLOOR PLAN
 SPLIT A Total
 FLAT
 101.39
 88.39
 5
 1

 Total
 101.39
 88.39
 15
 1