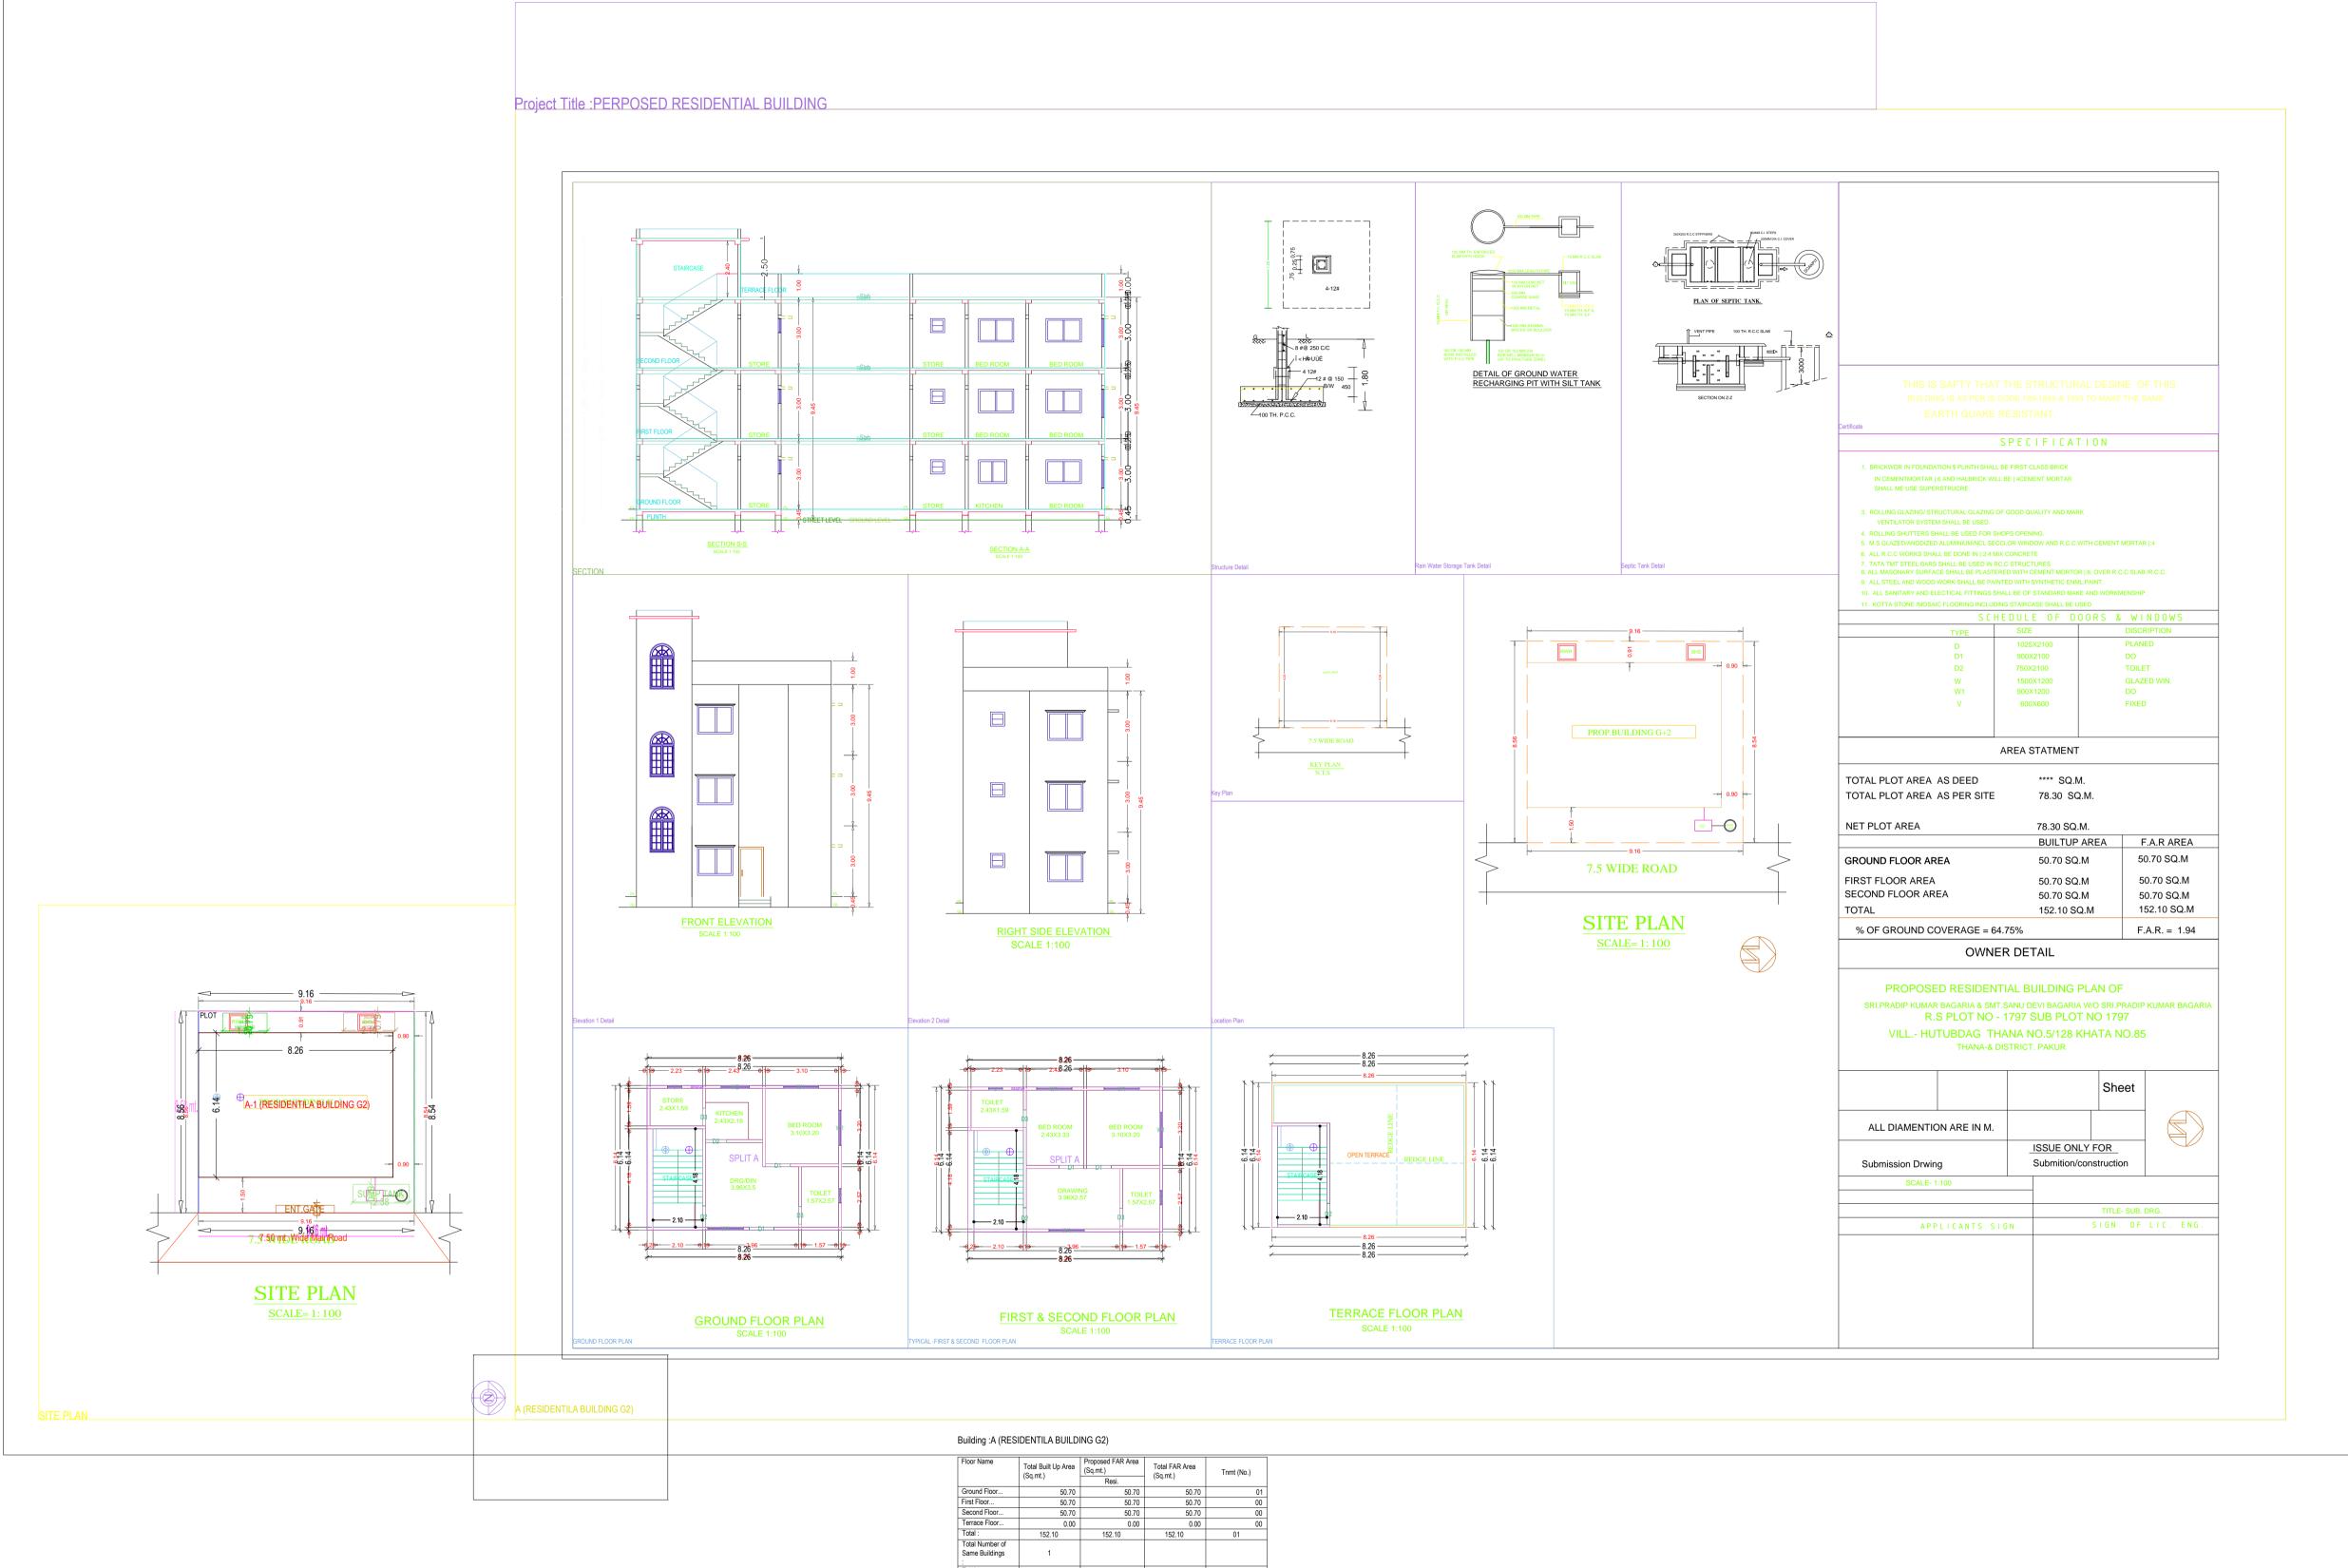

Road/Street: -

AREA DETAILS :

Color Index:

152.10 152.10 152.10 01 SCHEDULE OF JOINERY: BUILDING NAME NAME LENGTH HEIGHT NOS A (RESIDENTILA D3 0.75 2.10 D2 0.90 2.10 05 SCHEDULE OF JOINERY: BUILDING NAME LENGTH HEIGHT NOS V 0.60 1.00 06 A (RESIDENTILA W2 1.20 1.20 01 W1 1.50 1.20 BUILDING G2) UnitBUA Table for Building :A (RESIDENTILA BUILDING G2) 
 FLOOR
 Name
 UnitBUA Type
 UnitBUA Area
 Carpet Area
 No. of Rooms
 No. of Tenement

 GROUND FLOOR PLAN
 SPLIT A Total
 FLAT
 101.39
 88.39
 5
 1

 Total
 101.39
 88.39
 15
 1