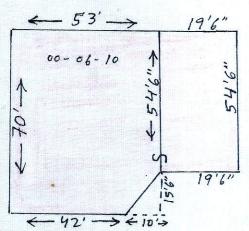

ROAD - 10'-00"

H·R· Gho8h

Grafia

हरेराम घोष

पाइः
२िज नः 12/02-03

THE BUILT UP AREA IS TO TAKE ONLY 2000 sq ft.

17-06-018