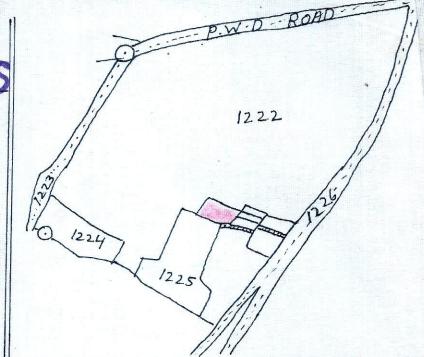

Index

N- Jai chand Bhatta Chanya, Bindu Tiruani

S- Nij

E- Neid

W-IShani Tiruani

NAME:- SUDARSHAN PRASAD SINGH.BHARATI SINHA.

ANIMA SINHA, ANUPAM KUMAR, ABHINAV KUMAR

W/O:- JAGAT NARAYAN SINGH

ADD:- ANANDPURI COLONY, RAJ HIGH SCHOOL ROAD

KHATA NO:- 602

KHESRA NO:- 1222

THANA NO:- 128

MAUZA:- PAKUR

WARD NO:- 03

HOLDING NO- 0030000466000M0

G+1