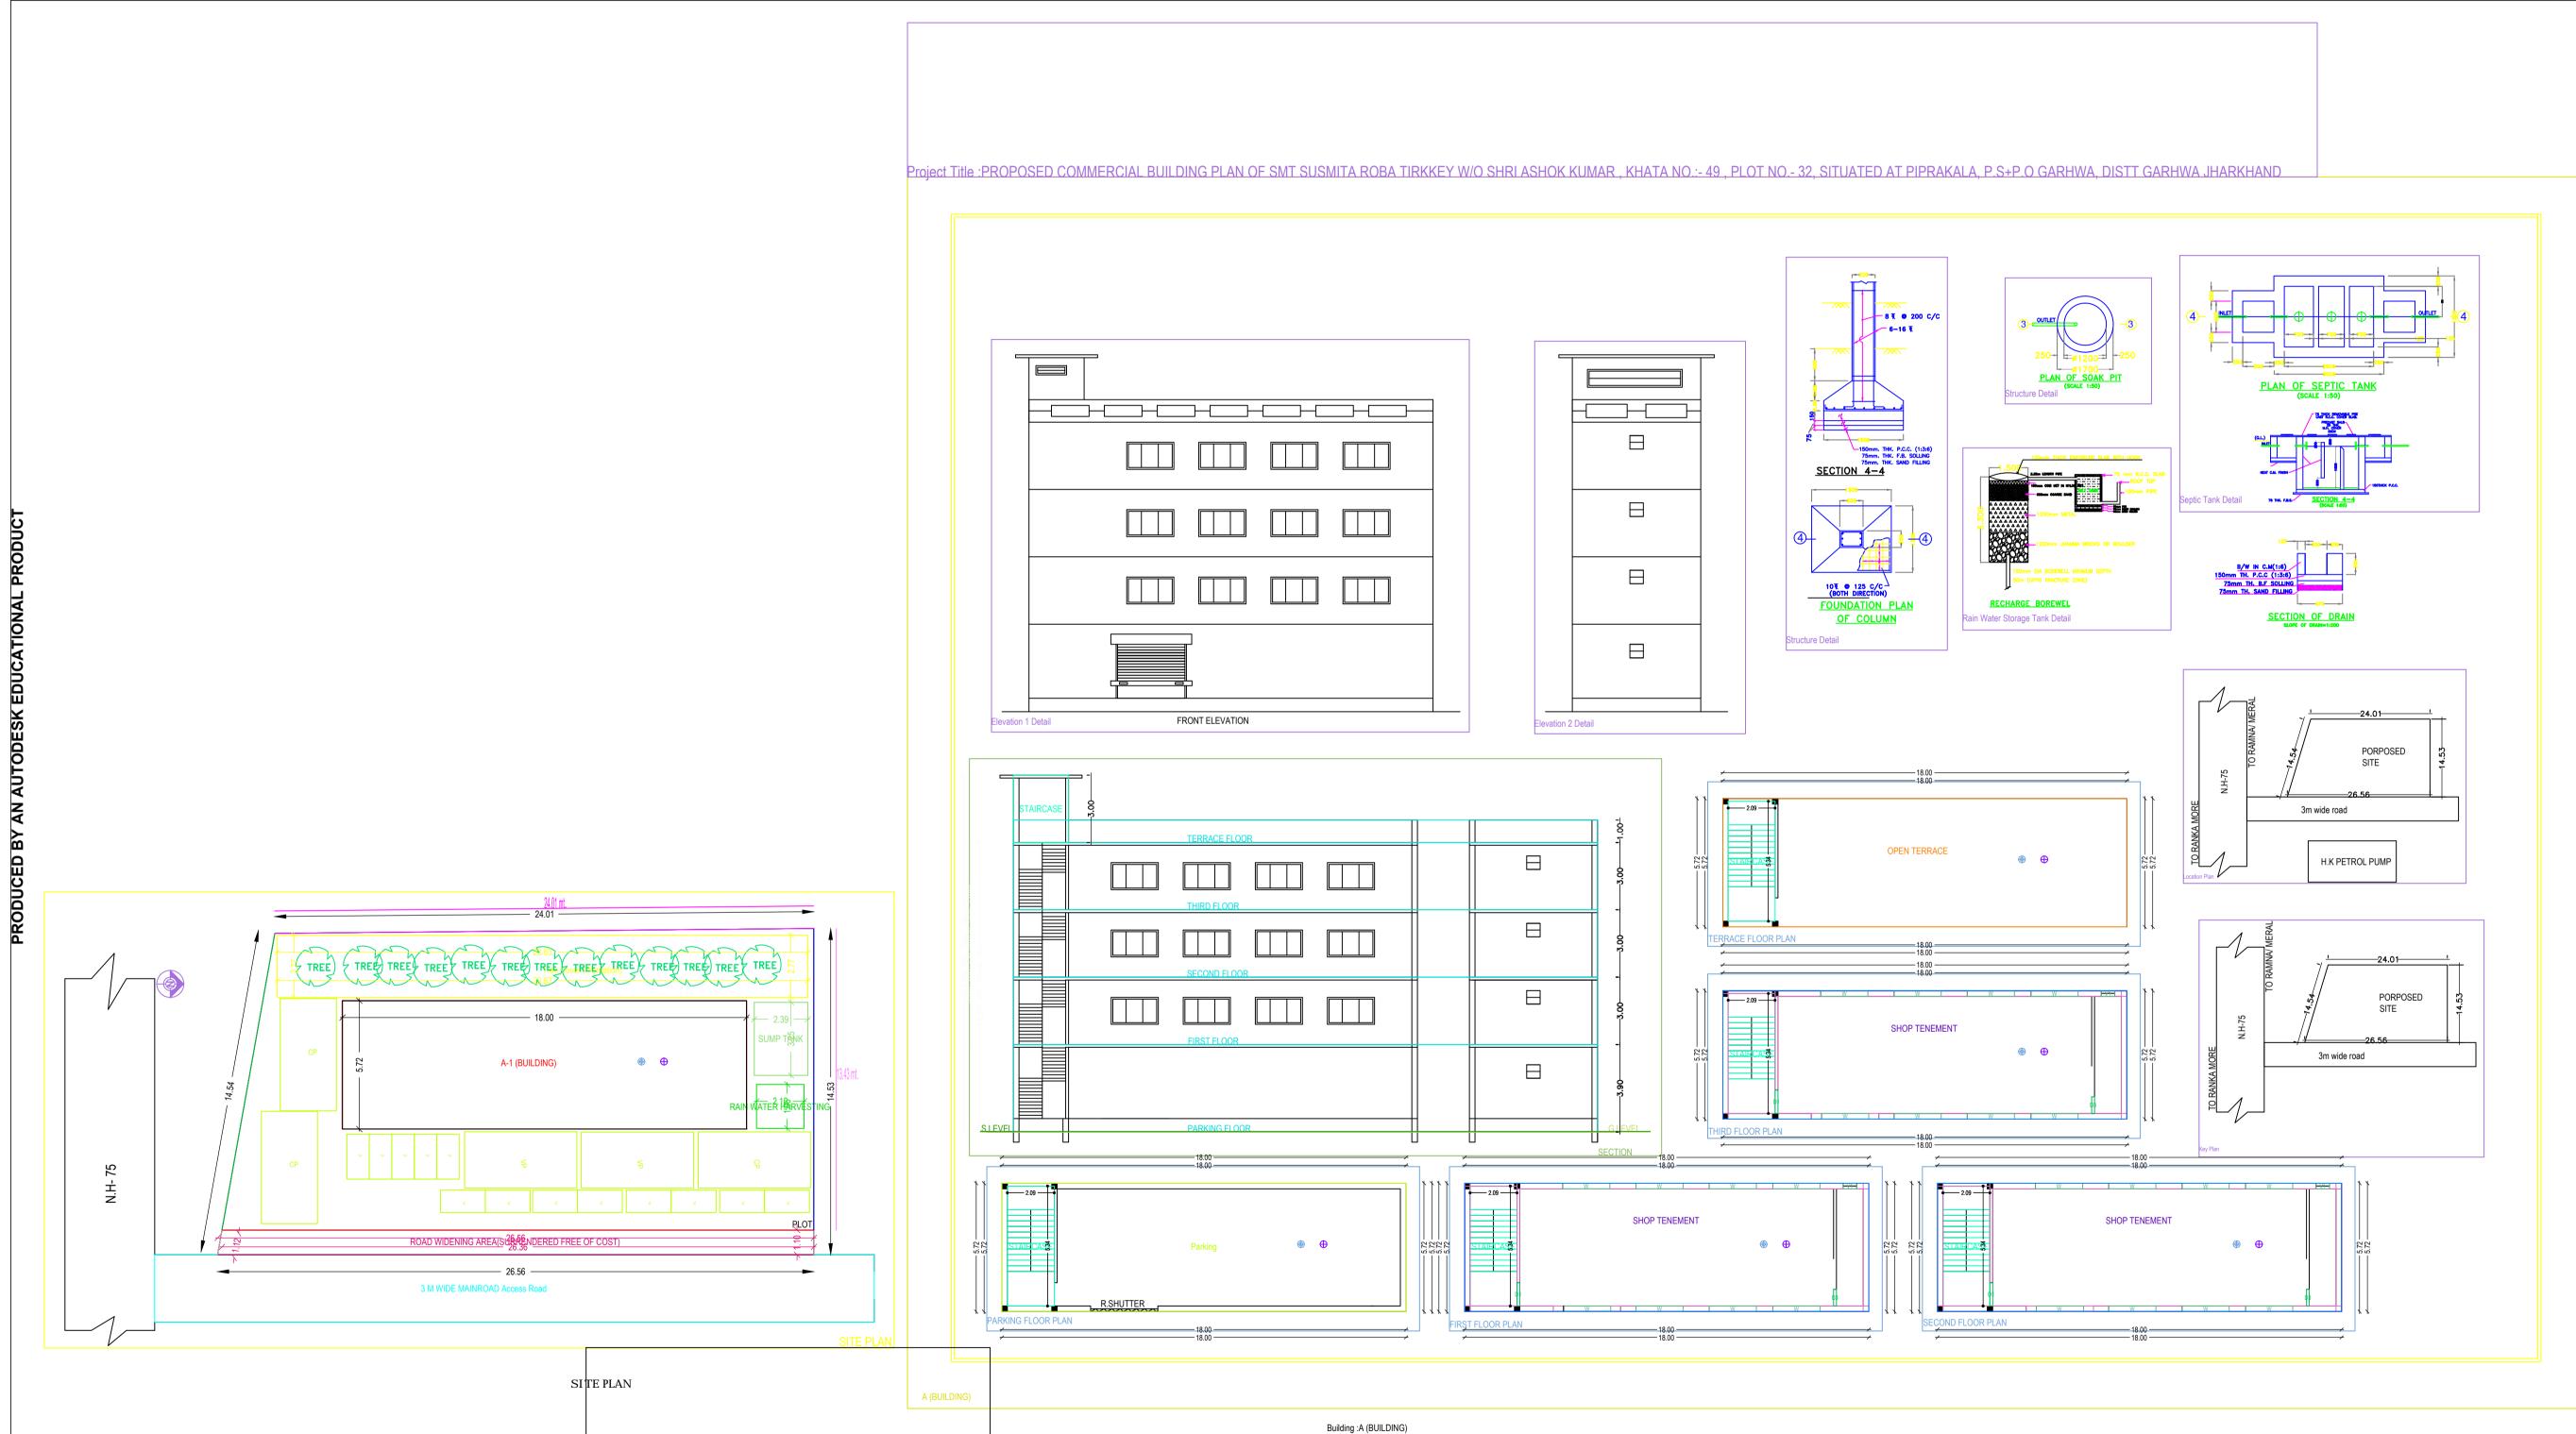

| AREA STATEMENT. GARRINA INA                                       | GAR PARISHAD                    | VERSION NO |            |       |  |
|-------------------------------------------------------------------|---------------------------------|------------|------------|-------|--|
|                                                                   | VERSION DATE: 30/03/2018        |            |            |       |  |
| PROJECT DETAIL :                                                  |                                 |            |            |       |  |
| Inward_No.: -                                                     | Plot Use : Commercial           |            |            |       |  |
| Region : JHARKHAND URBAN LOO                                      | Plot SubUse : Shop              |            |            |       |  |
| District : GARHWA                                                 | Land Use Zone : Commercial      |            |            |       |  |
| Application Type : General Proposa                                | Abutting Road Width : 3         |            |            |       |  |
| Project Type : Building Permission                                | Plot No. : 49                   |            |            |       |  |
| Nature of Development : New                                       | Revenue Survey No/Survey No : - |            |            |       |  |
| Location : Old Area                                               | Thana No : 342                  |            |            |       |  |
| Sub Location : NA                                                 | Holding No : -                  |            |            |       |  |
| Village/Mauza Name : PIPRA KALA                                   | Khata No : 32                   |            |            |       |  |
| Ward No : 7                                                       |                                 | North : -  |            |       |  |
| Road/Street : PIPRA KALA, OPP- BLOCK OFFICE                       |                                 | South : -  |            |       |  |
|                                                                   | East: -                         |            |            |       |  |
|                                                                   |                                 | West: -    |            |       |  |
| AREA DETAILS :                                                    |                                 |            | SQ.MT.     |       |  |
| AREA OF PLOT (Minimum)                                            | (A)                             |            |            | 364.6 |  |
| Deduction for NetPlot Area                                        |                                 |            |            |       |  |
| Surrender Free of Cost                                            |                                 |            |            | 29.1  |  |
| Total                                                             |                                 |            |            | 29.1  |  |
| Net Plot Area (Gross Plot Area                                    | (A-Deductions)                  |            |            | 335.5 |  |
| - Deduction from Gross Plot area)                                 | , ,                             |            |            | 333.5 |  |
| Deductions for Balance Plot Area                                  | (from Gross Plot A              | (rea)      |            |       |  |
| Free Gifted RW Area                                               |                                 |            |            | 29.1  |  |
| COP Area                                                          |                                 |            | 6          |       |  |
| Total                                                             |                                 |            |            | 94.4  |  |
| Balance Plot Area (Net Plot Area                                  | (A-Deductions)                  |            |            | 270.1 |  |
| - Recreational/Amenity space)<br>Plot Area for Coverage (Net Plot | (                               |            | _          |       |  |
| Area)                                                             | (A-Deductions)                  |            |            | 335.5 |  |
| Plot Area for FSI (Net Plot Area                                  |                                 |            |            |       |  |
| + RoadWidening Area)                                              | (A-Deductions)                  |            |            | 364.6 |  |
| COVERAGE CHECK                                                    |                                 |            |            |       |  |
| Proposed Coverage Area ( 30.67                                    | %)                              |            |            | 102.9 |  |
| Total Coverage Area ( 30.67 % )                                   |                                 |            |            | 102.9 |  |
| FAR CHECK                                                         |                                 |            |            |       |  |
| Proposed Area of FAR                                              |                                 |            |            | 319.8 |  |
| Total Area of FAR                                                 |                                 |            | 319.8      |       |  |
| BUILT UP AREA CHECK                                               |                                 |            |            |       |  |
| Total Proposed BuiltUp Area                                       |                                 |            |            | 411.6 |  |
| ARCH / ENGG / SUPERVISOR (Re                                      | egd)                            |            | OWNER      |       |  |
|                                                                   |                                 |            | LOCAL BODY |       |  |
|                                                                   | DEVELOPMENT AUTHORITY           |            |            |       |  |

| PLOT BOUN                                               |                                                                             |                                          |                                                           |                               |                           |                                     |                                      |        |
|---------------------------------------------------------|-----------------------------------------------------------------------------|------------------------------------------|-----------------------------------------------------------|-------------------------------|---------------------------|-------------------------------------|--------------------------------------|--------|
|                                                         | ROAD<br>WORK (COVEF                                                         |                                          |                                                           |                               |                           |                                     |                                      |        |
|                                                         | o be retained)                                                              | AGE AREA)                                |                                                           |                               |                           |                                     |                                      |        |
|                                                         | o be demolished                                                             | i)                                       |                                                           |                               |                           |                                     |                                      | 1      |
| Color Index:                                            |                                                                             |                                          |                                                           |                               |                           |                                     |                                      |        |
| PARKING CA                                              |                                                                             | ۰                                        |                                                           |                               |                           |                                     |                                      | 2      |
|                                                         |                                                                             | •.                                       |                                                           |                               |                           |                                     |                                      |        |
| Parking Type                                            |                                                                             |                                          | Prop No.                                                  |                               |                           | Prop Area                           |                                      |        |
| Car Parking                                             |                                                                             |                                          | 3                                                         |                               |                           | 37.50                               |                                      | Ċ      |
| Two Wheeler Parking                                     |                                                                             |                                          | 13                                                        |                               |                           | 26.00                               |                                      |        |
| Other Parking                                           |                                                                             |                                          | 1                                                         |                               |                           | 91.74                               |                                      |        |
| Total Area                                              |                                                                             |                                          | 17                                                        |                               |                           | 155.24                              |                                      |        |
| Total Area                                              |                                                                             |                                          |                                                           | 17                            |                           |                                     | 155.24                               | -      |
| Total Area                                              | FAIL:                                                                       |                                          |                                                           | 17                            |                           |                                     | 155.24                               | 2      |
| ARGIN DE                                                |                                                                             |                                          |                                                           |                               |                           |                                     |                                      |        |
| ARGIN DET<br>Building / Wing<br>Name                    | Road                                                                        | Name                                     | Front Margin                                              |                               | Margin                    | Side1 Margin                        |                                      | Margin |
| ARGIN DE                                                | Road                                                                        | INING                                    |                                                           | Rear                          |                           |                                     | Side2                                | Margin |
| ARGIN DET<br>Building / Wing<br>Name                    | Road                                                                        | ENING<br>RENDERED                        | Front Margin<br>4.50                                      | Rear                          | Margin<br>.03             | Side1 Margin<br>3.00                | Side2                                |        |
| ARGIN DET<br>Building / Wing<br>Name<br>A-1 (BUILDING)  | Road<br>) ROAD WIDE<br>AREA(SURF<br>FREE OF C                               | ENING<br>RENDERED<br>OST)                | 4.50                                                      | Rear                          |                           |                                     | Side2                                | Margin |
| ARGIN DET<br>Building / Wing<br>Name<br>A-1 (BUILDING)  | Road<br>) ROAD WIDE<br>AREA(SURF<br>FREE OF C                               | ENING<br>RENDERED<br>OST)                | 4.50                                                      | Rear                          |                           |                                     | Side2                                | Margin |
| MARGIN DET<br>Building / Wing<br>Name<br>A-1 (BUILDING) | Road<br>NOAD WIDE<br>AREA(SURF<br>FREE OF Co<br>nent Details                | ENING<br>RENDERED<br>DST)<br>(Table 4c-1 | 4.50                                                      | Rear<br>3                     |                           |                                     | Side2<br>3.                          | 49     |
| MARGIN DET<br>Building / Wing<br>Name<br>A-1 (BUILDING) | Road<br>ROAD WIDE<br>AREA(SURF<br>FREE OF Cr<br>nent Details<br>No. of Same | ENING<br>RENDERED<br>DST)<br>(Table 4c-1 | 4.50                                                      | Rear<br>3<br>Propos           | .03                       | 3.00                                | Side2<br>3.<br>Total FAF             | 49     |
| ARGIN DET<br>Building / Wing<br>Name<br>A-1 (BUILDING)  | Road<br>NOAD WIDE<br>AREA(SURF<br>FREE OF Co<br>nent Details                | ENING<br>RENDERED<br>DST)<br>(Table 4c-1 | 4.50                                                      | Rear<br>3<br>Propos<br>Area ( | .03<br>sed FAR            | 3.00<br>Add Area In                 | Side2<br>3.                          | 49     |
| MARGIN DET<br>Building / Wing<br>Name<br>A-1 (BUILDING) | Road<br>ROAD WIDE<br>AREA(SURF<br>FREE OF Cr<br>nent Details<br>No. of Same | ENING<br>RENDERED<br>DST)<br>(Table 4c-1 | 4.50<br>)<br>Deductions<br>(Area in<br>Sq.mt.)<br>Parking | Rear<br>3<br>Propos<br>Area ( | .03<br>sed FAR<br>Sq.mt.) | 3.00<br>Add Area In<br>FAR (Sq.mt.) | Side2<br>3.<br>Total FAR<br>(Sq.mt.) | 49     |