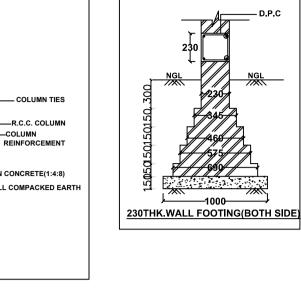

## Project Title: PROPOSED RESIDENCIAL BUILDING PLAN OF SHRI SARJU PRASAD GUPTA S/O VISHWANATH PRASAD SITUATED AT RUI PATTI GARHWA BAZAR, GARHWA, JHARKHAND

SIDE ELEVATION