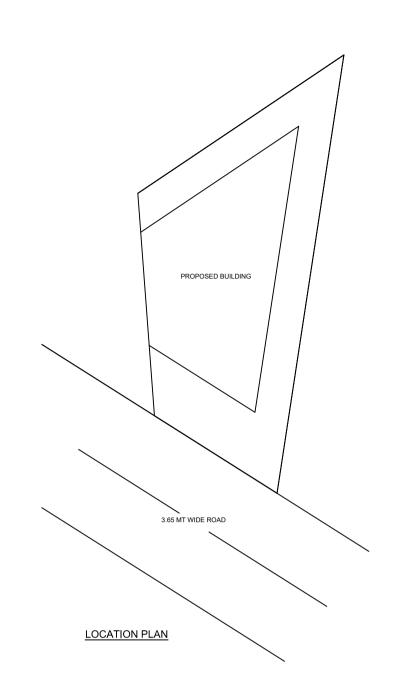

| AREA STATEMENT GARHWA                    | VERSION NO.: 1.0.31               |                        |
|------------------------------------------|-----------------------------------|------------------------|
| NAGAR PARISHAD                           | VERSION DATE: 30/06/2018          |                        |
| PROJECT DETAIL:                          |                                   |                        |
| Region: JHARKHAND URBAN<br>LOCAL BODIES  | Plot Use: Residential             |                        |
| District: GARHWA                         | Plot SubUse: Bungalow/ Dwelling / | Non Apartment          |
| Authority: GARHWA NAGAR<br>PARISHAD      | PlotNearbyReligiousStructure: NA  |                        |
| Inward_No: GNPC/BP/0003/W13/2019         | Plot/SubPlot No: 340              |                        |
| Application Type: General Proposal       | North: Road Width - 3.65          |                        |
| Project Type: Building Permission        | South: Plot No 340                |                        |
| Nature of Development: New               | East: Plot No 340                 |                        |
| Location of Development Area: Old        | West: Plot No 340                 |                        |
| Area                                     | West. Plot No 340                 |                        |
| AREA DETAILS:                            |                                   | SQ.M                   |
| AREA OF PLOT (Minimum)                   | (A)                               | 37.                    |
| NET AREA OF PLOT(Gross Plot Area         |                                   |                        |
| - Deduction from Gross Plot              | (A-Deductions)                    | 37                     |
| area)                                    | Distance)                         |                        |
| Deduction for Balance Plot Area(from Gro | oss Plot Area)                    | _                      |
| Common Plot                              |                                   | 5                      |
| Total                                    | _                                 | 5                      |
| BALANCE AREA OF PLOT(Net Plot            | (4.5.1.1)                         |                        |
| Area - Recreational/Amenity              | (A-Deductions)                    | 32                     |
| space) PLOT AREA FOR COVERAGE(Net        |                                   |                        |
| Plot Area)                               | (A-Deductions)                    |                        |
| Plot Area for FAR (Net Plot Area         |                                   |                        |
| + RoadWidening Area)                     | (A-Deductions)                    | 37                     |
| COVERAGE CHECK                           |                                   |                        |
| Permissible Coverage area (              | 70.00 % )                         | 26                     |
| Proposed Coverage Area ( 4               |                                   | 18                     |
| Total Prop. Coverage Area (              | *                                 | 18                     |
| Balance coverage area ( 21.              | *                                 | 8                      |
| FAR CHECK                                | 02 /0 )                           |                        |
| Perm. FAR Area ( 1.50 )                  |                                   | 56                     |
| Total Perm. FAR area                     |                                   | 56                     |
|                                          |                                   |                        |
| Residential FAR Proposed FAR Area        |                                   | 18                     |
| Total Proposed FAR Area                  |                                   | 18                     |
| •                                        |                                   | 18                     |
| Consumed FAR (Factor)                    |                                   | 0                      |
| Balance FAR Area                         |                                   | 38                     |
| BUILT UP AREA CHECK                      |                                   |                        |
| Total Proposed BuiltUp Area              | l                                 | 18                     |
| ARCHITECT (Regd)                         |                                   | PRADEEP KUNTAL KUNTAL  |
| ENGGINEER (Regd)                         |                                   |                        |
| SUPERVISOR (Regd)                        |                                   |                        |
| OWNER (Regd)                             |                                   | SHRI SARJU PRASAD GUPT |
|                                          |                                   |                        |
| DEVELOPMENT A                            | UTHORITY                          | LOCAL BODY             |
|                                          |                                   |                        |
| TUDAL ENCIS NAME AND SIGNATURE           | T BUILDED NAME AND CICNATI        | IDE DICITAL SIGNATUR   |