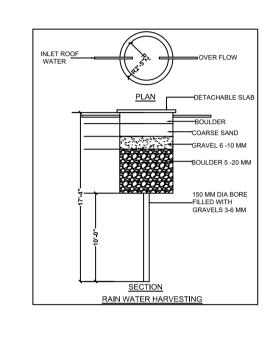

## Project Title: PROPOSED RESIDENCIAL BUILDING PLAN OF SHRI SARJU PRASAD GUPTA S/O VISHWANATH PRASAD SITUATED AT RUI PATTI GARHWA BAZAR, GARHWA, JHARKHAND





SIDE ELEVATION













## Building :A (BUILDING)

|                                  | ·                            |                                        |                            |                                                   |            |
|----------------------------------|------------------------------|----------------------------------------|----------------------------|---------------------------------------------------|------------|
| Floor Name                       | Total Built Up Area (Sq.mt.) | Proposed FAR<br>Area (Sq.mt.)<br>Resi. | Total FAR Area<br>(Sq.mt.) | Total Consumed<br>Additional FAR<br>Area (Sq.mt.) | Tnmt (No.) |
| Ground Floor                     | 18.16                        | 18.16                                  | 18.16                      | 18.16