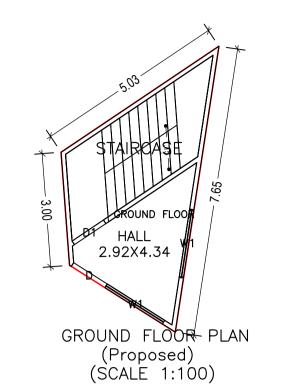

Ground Floor

Buildingwise Floor FAR Details

A (BUILDING)

| Building USE/SUBUSE Details |               |              |                          |                    |
|-----------------------------|---------------|--------------|--------------------------|--------------------|
|                             | Building Name | Building Use | Building SubUse          | Building Structure |
|                             | A (BUILDING)  | Residential  | Bungalow/ Dwelling / Non | Non-Highrise       |

NAME LENGTH HEIGHT 1.80 1.20

UnitBUA Table for Building :A (BUILDING)

| FLOOR                | Name            | UnitBUA Type | UnitBUA Area | Carpet Area | No. of Rooms | No. of Tenement |
|----------------------|-----------------|--------------|--------------|-------------|--------------|-----------------|
| GROUND<br>FLOOR PLAN | GROUND<br>FLOOR | FLAT         | 18.16        | 15.82       | 1            | 1               |
| Total:               | 1               | -            | 18.16        | 15.82       | 1            | 1               |
|                      |                 |              |              |             |              |                 |