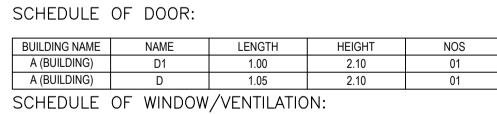

otal Built Up<br>Area (Sq.mt.) | Proposed FAR<br>Area (Sq.mt.)<br>Resi. | Total FAR Area<br>(Sq.mt.) | Total Consumed<br>Additional FAR<br>Area (Sq.mt.) | Tnmt (No.) |
|---------------|---------------------|---------------------------------|----------------------------------------|----------------------------|---------------------------------------------------|------------|
| (BUILDING)    | 1                   | 18.16                           | 18.16                                  | 18.16                      | 18.16                                             | 01         |
| Grand Total : | 1                   | 18.16                           | 18.16                                  | 18.16                      | 18.16                                             | 01         |







NAME LENGTH HEIGHT 1.80 1.20

UnitBUA Table for Building :A (BUILDING)

| FLOOR                | Name            | UnitBUA Type | UnitBUA Area | Carpet Area | No. of Rooms | No. of Tenement |
|----------------------|-----------------|--------------|--------------|-------------|--------------|-----------------|
| GROUND<br>FLOOR PLAN | GROUND<br>FLOOR | FLAT         | 18.16        | 15.82       | 1            | 1               |
| Total:               | 1               | -            | 18.16        | 15.82       | 1            | 1               |
|                      |                 |              |              |             |              |                 |

| AREA STATEMENT GARHWA                    | VERSION NO.: 1.0.31               |                        |
|------------------