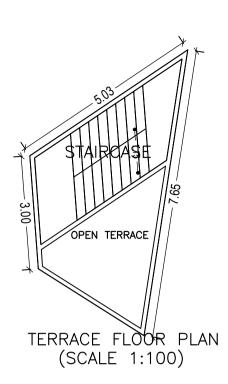

## Building :A (BUILDING)

|                                  | ·                            |                                        |                            |                                                   |            |
|----------------------------------|------------------------------|----------------------------------------|----------------------------|---------------------------------------------------|------------|
| Floor Name                       | Total Built Up Area (Sq.mt.) | Proposed FAR<br>Area (Sq.mt.)<br>Resi. | Total FAR Area<br>(Sq.mt.) | Total Consumed<br>Additional FAR<br>Area (Sq.mt.) | Tnmt (No.) |
| Ground Floor                     | 18.16                        | 18.16                                  | 18.16                      | 18.16                                             | 01         |
| Terrace Floor                    | 0.00                         | 0.00                                   | 0.00                       | 0.00                                              | 00         |
| Total:                           | 18.16                        | 18.16                                  | 18.16                      | 18.16                                             | 01         |
| Total Number of Same Buildings : | 1                            |                                        |                            |                                                   |            |
| Total :                          | 18.16                        | 18.16                                  | 18.16                      | 18.16                                             | 01         |