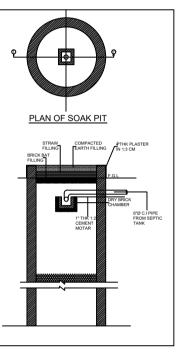

## Project Title: PROPOSED RESIDENCIAL BUILDING PLAN OF SHRI SARJU PRASAD GUPTA S/O VISHWANATH PRASAD SITUATED AT RUI PATTI GARHWA BAZAR, GARHWA, JHARKHAND





SIDE ELEVATION













## Building :A (BUILDING)

|                                  | ·                            |                                        |                            |                                                   |            |
|----------------------------------|------------------------------|----------------------------------------|----------------------------|---------------------------------------------------|------------|
| Floor Name                       | Total Built Up Area (Sq.mt.) | Proposed FAR<br>Area (Sq.mt.)<br>Resi. | Total FAR Area<br>(Sq.mt.) | Total Consumed<br>Additional FAR<br>Area (Sq.mt.) | Tnmt (No.) |
| Ground Floor                     | 18.16                        | 18.16                                  | 18.16                      | 18.16