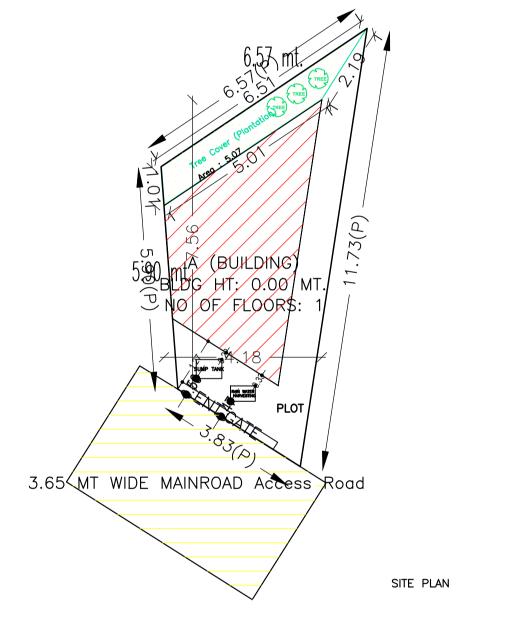

| AREA STATEMENT GARHWA                    | VERSION NO.: 1.0.31               |                        |
|------------------------------------------|-----------------------------------|------------------------|
| NAGAR PARISHAD                           | VERSION DATE: 30/06/2018          |                        |
| PROJECT DETAIL:                          |                                   |                        |
| Region: JHARKHAND URBAN<br>LOCAL BODIES  | Plot Use: Residential             |                        |
| District: GARHWA                         | Plot SubUse: Bungalow/ Dwelling / | Non Apartment          |
| Authority: GARHWA NAGAR<br>PARISHAD      | PlotNearbyReligiousStructure: NA  |                        |
| Inward_No: GNPC/BP/0003/W13/2019         | Plot/SubPlot No: 340              |                        |
| Application Type: General Proposal       | North: Road Width - 3.65          |                        |
| Project Type: Building Permission        | South: Plot No 340                |                        |
| Nature of Development: New               | East: Plot No 340                 |                        |
| Location of Development Area: Old        | West: Plot No 340                 |                        |
| Area                                     | West. Plot No 340                 |                        |
| AREA DETAILS:                            |                                   | SQ.M                   |
| AREA OF PLOT (Minimum)                   | (A)                               | 37.                    |
| NET AREA OF PLOT(Gross Plot Area         |                                   |                        |
| - Deduction from Gross Plot              | (A-Deductions)                    | 37                     |
| area)                                    | Distance)                         |                        |
| Deduction for Balance Plot Area(from Gro | oss Plot Area)                    | _                      |
| Common Plot                              |                                   | 5                      |
| Total                                    | _                                 | 5                      |
| BALANCE AREA OF PLOT(Net Plot            | (4.5.1.1)                         |                        |
| Area - Recreational/Amenity              | (A-Deductions)                    | 32                     |
| space) PLOT AREA FOR COVERAGE(Net        |                                   |                        |
| Plot Area)                               | (A-Deductions)                    |                        |
| Plot Area for FAR (Net Plot Area         |                                   |                        |
| + RoadWidening Area)                     | (A-Deductions)                    | 37                     |
| COVERAGE CHECK                           |                                   |                        |
| Permissible Coverage area (              | 70.00 % )                         | 26                     |
| Proposed Coverage Area ( 4               |                                   | 18                     |
| Total Prop. Coverage Area (              | *                                 | 18                     |
| Balance coverage area ( 21.              | *                                 | 8                      |
| FAR CHECK                                | 02 /0 )                           |                        |
| Perm. FAR Area ( 1.50 )                  |                                   | 56                     |
| Total Perm. FAR area                     |                                   | 56                     |
|                                          |                                   |                        |
| Residential FAR Proposed FAR Area        |                                   | 18                     |
| Total Proposed FAR Area                  |                                   | 18                     |
| •                                        |                                   | 18                     |
| Consumed FAR (Factor)                    |                                   | 0                      |
| Balance FAR Area                         |                                   | 38                     |
| BUILT UP AREA CHECK                      |                                   |                        |
| Total Proposed BuiltUp Area              | l                                 | 18                     |
| ARCHITECT (Regd)                         |                                   | PRADEEP KUNTAL KUNTAL  |
| ENGGINEER (Regd)                         |                                   |                        |
| SUPERVISOR (Regd)                        |                                   |                        |
| OWNER (Regd)                             |                                   | SHRI SARJU PRASAD GUPT |
|                                          |                                   |                        |
| DEVELOPMENT A                            | UTHORITY                          | LOCAL BODY             |
|                                          |                                   |                        |
| TUDAL ENCIS NAME AND SIGNATURE           | T BUILDED NAME AND CICNATI        | IDE DICITAL SIGNATUR   |

Proposal File No.

Khata No

Plot No

**COLOR INDEX** PLOT BOUNDARY

COMMON PLOT

ABUTTING ROAD PROPOSED CONSTRUCTION

EXISTING (To be demolished)

ROAD WIDENING AREA EXISTING (To be retained)