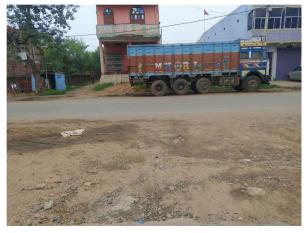

## Site Visit Photographs :

**Recommendation** : Having Objections & require to raise shortfall **Remark** : Correct as per the scrutiny report.

> Onkar Yadav Town Planning Officer