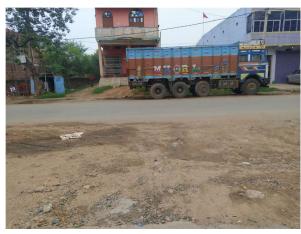

## Site Visit Photographs :

**Recommendation** : Having Objections & require to raise shortfall **Remark** : Correct as per the scrutiny report.

> Onkar Yadav Town Planning Officer