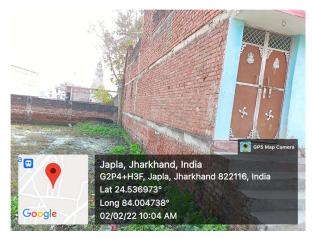

Road No. / Name : AMANCHAIN SAIDABAD Registration No. : HNPC/ENG/0003/2021

|     | Site Visit Checklist                                                                                                                                                 |               |           |        |  |  |
|-----|----------------------------------------------------------------------------------------------------------------------------------------------------------------------|---------------|-----------|--------|--|--|
| #   | Description                                                                                                                                                          | As On Site    | Objection | Remark |  |  |
| 1.  | Whether Existing at Site                                                                                                                                             | Yes           |           |        |  |  |
| 2.  | Whether connected with an existing public road                                                                                                                       | Yes           |           |        |  |  |
| 3.  | Status of road                                                                                                                                                       | Public        |           |        |  |  |
| 4.  | Nature of Road                                                                                                                                                       | Kutchha       |           |        |  |  |
| 5.  | Width of approach road                                                                                                                                               | 3.0           |           |        |  |  |
| 6.  | Whether road side drain exists                                                                                                                                       | Yes           |           |        |  |  |
| 7.  | if Whether road side drain exists is Yes - Width                                                                                                                     | 1 M           |           |        |  |  |
| 8.  | if Whether road side drain exists is Yes - Nature                                                                                                                    | Earth         |           |        |  |  |
| 9.  | if Whether road side drain exists is Yes - Whether connected to                                                                                                      | Public Drain  |           |        |  |  |
| 10. | Whether the site is at road junction                                                                                                                                 | No            |           |        |  |  |
| 11. | Level of site in relation to approach road                                                                                                                           | EQUAL         |           |        |  |  |
| 12. | Whether the area is subject to                                                                                                                                       | Water logging |           |        |  |  |
| 13. | Whether the locality is                                                                                                                                              | Developing    |           |        |  |  |
| 14. | Distance of the plot from the nearest temple/<br>monument / Airport/ Other important building                                                                        | 450           |           |        |  |  |
| 15. | The vertical and horizontal distance from 33 KV/11 KV electric line                                                                                                  | 560           |           |        |  |  |
| 16. | Whether the Site is vacant                                                                                                                                           | Yes           |           |        |  |  |
| 17. | Plot size (As per measurement)(In Sqmt)                                                                                                                              | 80.96         |           |        |  |  |
| 18. | Whether the applicant encroached the Govt. land/road land/any other land/drainage channel                                                                            | No            |           |        |  |  |
| 19. | Sketch site plan showing the location of the site, important land marks and connectivity with the main road is enclosed. (For site not located on main road) at page | NA            |           |        |  |  |
| 20. | Any other information.                                                                                                                                               | NA            |           |        |  |  |
|     | Verified the Amins report with/without site inspection and found correct                                                                                             | Yes           |           |        |  |  |
| 22. | Land Use                                                                                                                                                             | Residential   |           |        |  |  |
| 23. | Road                                                                                                                                                                 | Yes           |           |        |  |  |
| 24. | Sewerage                                                                                                                                                             | No            |           |        |  |  |
| 25. | Drainage                                                                                                                                                             | No            |           |        |  |  |
| 26. | Water facility                                                                                                                                                       | Yes           |           |        |  |  |
| 27. | Availability of drain                                                                                                                                                | Yes           |           |        |  |  |
| 28. | Telephone                                                                                                                                                            | No            |           |        |  |  |
| 29. | Electricity                                                                                                                                                          | Yes           |           |        |  |  |
| 30. | Dealing with inflammable/chemical                                                                                                                                    | No            |           |        |  |  |
| 31. | Occupancy                                                                                                                                                            | No            |           |        |  |  |
|     |                                                                                                                                                                      |               |           |        |  |  |

## **Site Visit Photographs:**

Page 2 of 3 Printed on: 04 February, 2022

Recommendation: Verified & found Ok

Remark : OK

Md Benajeer Azmal Junior Engg

Page 3 of 3 Printed on: 04 February, 2022