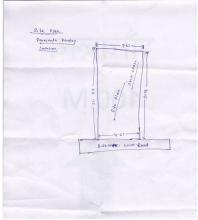

Road No. / Name : CHANDANDIH LATEHAR Registration No. : LNPC/ENG/0004/2018

| Site Visit Checklist |                                                                                                                                                                      |                |           |        |
|----------------------|----------------------------------------------------------------------------------------------------------------------------------------------------------------------|----------------|-----------|--------|
| #                    | Description                                                                                                                                                          | As On Site     | Objection | Remark |
| 1.                   | Whether Existing at Site                                                                                                                                             | Yes            |           |        |
| 2.                   | Whether connected with an existing public road                                                                                                                       | Yes            |           |        |
| 3.                   | Status of road                                                                                                                                                       | Public         |           |        |
| 4.                   | Nature of Road                                                                                                                                                       | Concrete       |           |        |
| 5.                   | Width of approach road                                                                                                                                               | 3.66           |           |        |
| 6.                   | Whether road side drain exists                                                                                                                                       | No             |           |        |
| 7.                   | if Whether road side drain exists is No - Distance from nearest drain                                                                                                | 20             |           |        |
| 8.                   | if Whether road side drain exists is No - easibility to connect                                                                                                      | Yes            |           |        |
| 9.                   | if Whether road side drain exists is No - Scope of widening of road                                                                                                  | No             |           |        |
| 10.                  | Whether the site is at road junction                                                                                                                                 | No             |           |        |
| 11.                  | Level of site in relation to approach road                                                                                                                           | 2              |           |        |
| 12.                  | Whether the area is subject to                                                                                                                                       | Low lying land |           |        |
| 13.                  | Whether the locality is                                                                                                                                              | Un-developed   |           |        |
| 14.                  | Distance of the plot from the nearest temple/<br>monument / Airport/ Other important building                                                                        | 100            |           | km     |
| 15.                  | The vertical and horizontal distance from 33 KV/11 KV electric line                                                                                                  | 50             |           |        |
| 16.                  | Whether the Site is vacant                                                                                                                                           | Yes            |           |        |
| 17.                  | Plot size (As per measurement)(In Sqmt)                                                                                                                              | 161.77         |           |        |
| 18.                  | Whether the applicant encroached the Govt. land/road land/any other land/drainage channel                                                                            | No             |           |        |
| 19.                  | Sketch site plan showing the location of the site, important land marks and connectivity with the main road is enclosed. (For site not located on main road) at page | near dc off    |           |        |
| 20.                  | Any other information.                                                                                                                                               | no             |           |        |
| 21.                  | Verified the Amins report with/without site inspection and found correct                                                                                             | Yes            |           |        |
| 22.                  | Land Use                                                                                                                                                             | Residential    |           |        |
| 23.                  | Road                                                                                                                                                                 | Yes            |           |        |
| 24.                  | Sewerage                                                                                                                                                             | No             |           |        |
| 25.                  | Drainage                                                                                                                                                             | No             |           |        |
| 26.                  | Water facility                                                                                                                                                       | No             |           |        |
| 27.                  | Availability of drain                                                                                                                                                | No             |           |        |
| 28.                  | Telephone                                                                                                                                                            | Yes            |           |        |
| 29.                  | Electricity                                                                                                                                                          | No             |           |        |
| 30.                  | Dealing with inflammable/chemical                                                                                                                                    | No             |           |        |

Page 1 of 3 Printed on: 03 August, 2019

| 31. | Occupancy                                              | No                                    |
|-----|--------------------------------------------------------|---------------------------------------|
| 32. | EAST                                                   | East                                  |
| 33. | WEST                                                   | West                                  |
| 34. | NORTH                                                  | North                                 |
| 35. | SOUTH                                                  | South                                 |
| 36. | Length of the Road(In Mtr.)                            | Exceeding 50 meter and upto 100 meter |
| 37. | Existing Width of the Road(In Mtr.)                    | 3.66                                  |
| 38. | Proposed Width of the Road as per Master Plan(In Mtr.) | 0                                     |
| 39. | Width of the RoadWidening(In Mtr.)                     | 0                                     |
| 40. | Plot area (As per deed)                                | 161.77                                |