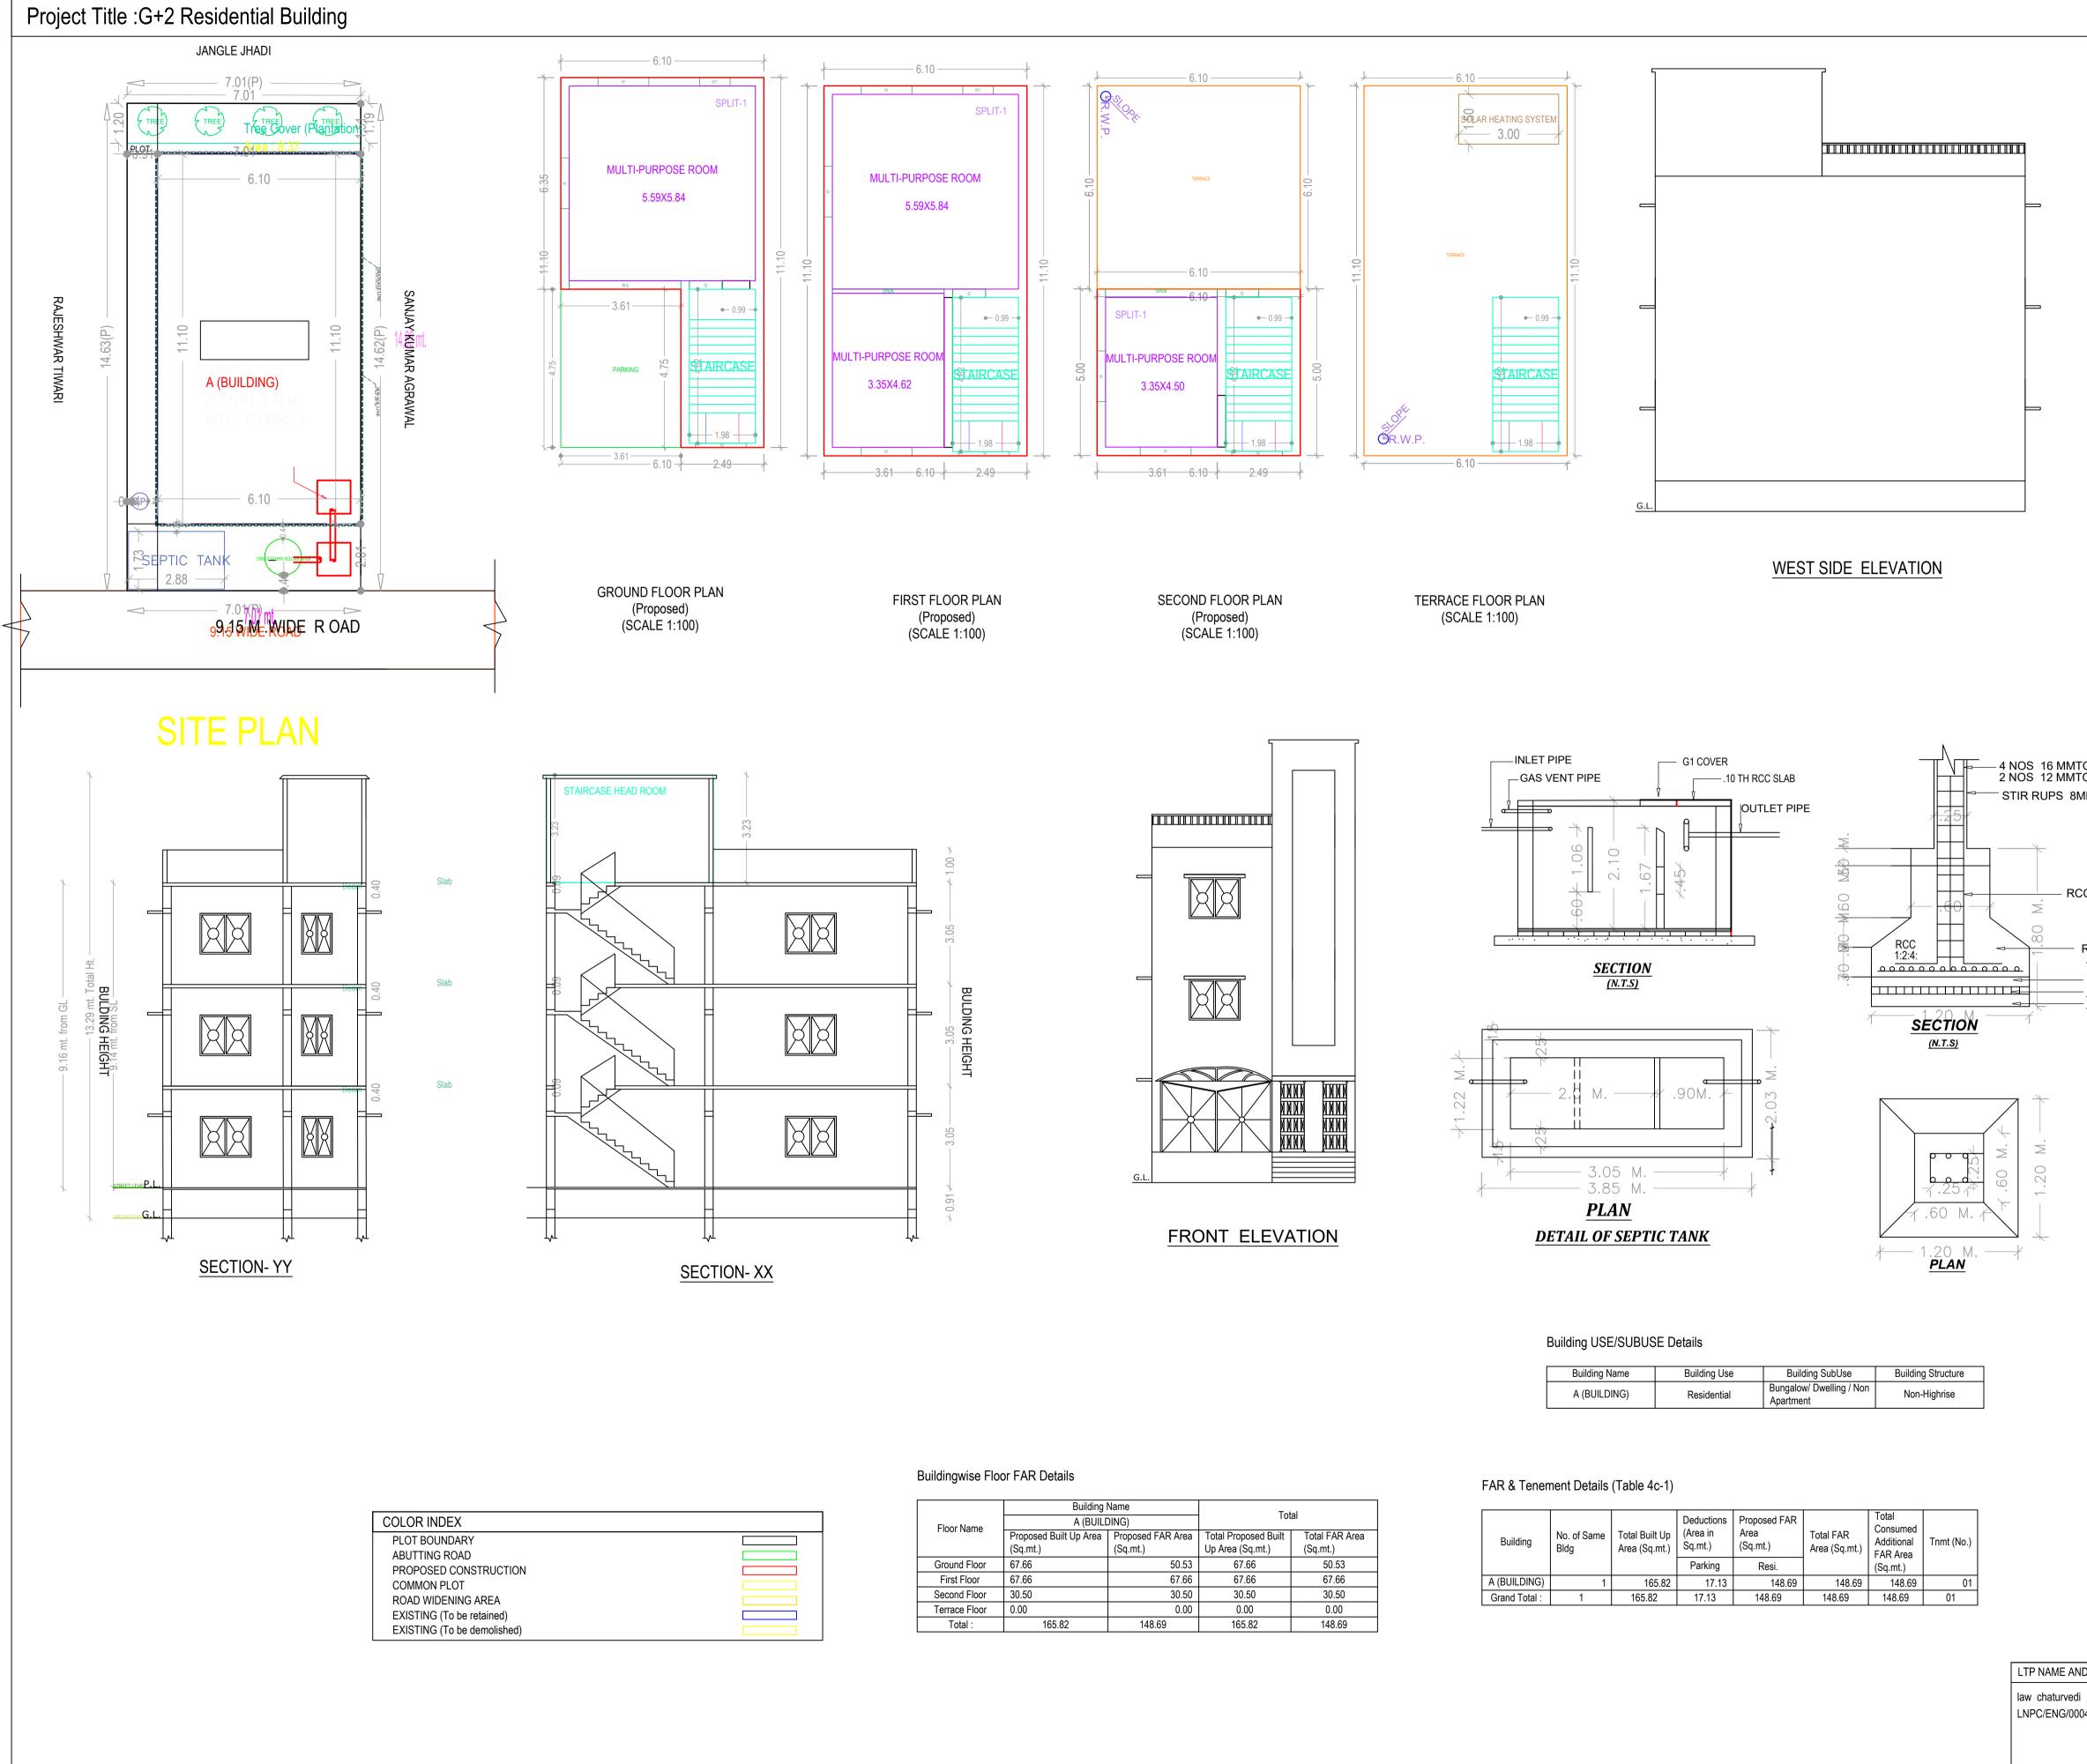

## Building :A (BUILDING)

| Floor Name                             | Total Built Up<br>Area (Sq.mt.) | Deductions<br>(Area in<br>Sq.mt.) | Proposed FAR<br>Area (Sq.mt.) | Total FAR Area<br>(Sq.mt.) | Total Consumed<br>Additional FAR<br>Area (Sq.mt.) | Tnmt (No.) |
|----------------------------------------|---------------------------------|-----------------------------------|-------------------------------|----------------------------|---------------------------------------------------|------------|
|                                        |                                 | Parking                           | Resi.                         |                            | /                                                 |            |
| Ground Floor                           | 67.66                           | 17.13                             | 50.53                         | 50.53                      | 50.53                                             | 01         |
| First Floor                            | 67.66                           | 0.00                              | 67.66                         | 67.66                      | 67.66                                             | 00         |
| Second Floor                           | 30.50                           | 0.00                              | 30.50                         | 30.50                      | 30.50                                             | 00         |
| Terrace Floor                          | 0.00                            | 0.00                              | 0.00                          | 0.00                       | 0.00                                              | 00         |
| Total :                                | 165.82                          | 17.13                             | 148.69                        | 148.69                     | 148.69                                            | 01         |
| Total Number of<br>Same Buildings<br>: | 1                               |                                   |                               |                            |                                                   |            |
| Total :                                | 165.82                          | 17.13                             | 148.69                        | 148.69                     | 148.69                                            | 01         |

UnitBUA Table for Building :A (BUILDING)

| FLOOR                | Name    | UnitBUA Type | UnitBUA Area | Carpet Area | No. of Rooms | No. of Tenement |
|----------------------|---------|--------------|--------------|-------------|--------------|-----------------|
| GROUND<br>FLOOR PLAN | SPLIT-1 | FLAT         | 127.12       | 125.38      | 1            | 1               |
| FIRST FLOOR<br>PLAN  | SPLIT-1 | FLAT         | 0.00         | 0.00        | 2            | 0               |
| SECOND<br>FLOOR PLAN | SPLIT-1 | FLAT         | 0.00         | 0.00        | 1            | 0               |
| Total:               | -       | -            | 127.12       | 125.38      | 4            | 1               |

## SCHEDULE OF DOOR:

| BUILDING NAME                   | NAME | LENGTH | HEIGHT | NOS |  |
|---------------------------------|------|--------|--------|-----|--|
| A (BUILDING)                    | D    | 0.99   | 2.10   | 02  |  |
| A (BUILDING)                    | OPEN | 3.35   | 2.10   | 02  |  |
| A (BUILDING)                    | R.S  | 3.35   | 2.10   | 01  |  |
| SCHEDULE OF WINDOW/VENTILATION: |      |        |        |     |  |

| A (BUILDING) W1 0.91 1.20 02   A (BUILDING) W 1.52 1.20 10 | BUILDING NAME | NAME | LENGTH | HEIGHT | NOS |
|------------------------------------------------------------|---------------|------|--------|--------|-----|
| A (BUILDING) W 1.52 1.20 10                                | A (BUILDING)  | W1   | 0.91   | 1.20   | 02  |
|                                                            | A (BUILDING)  | W    |        | 1.20   | 10  |