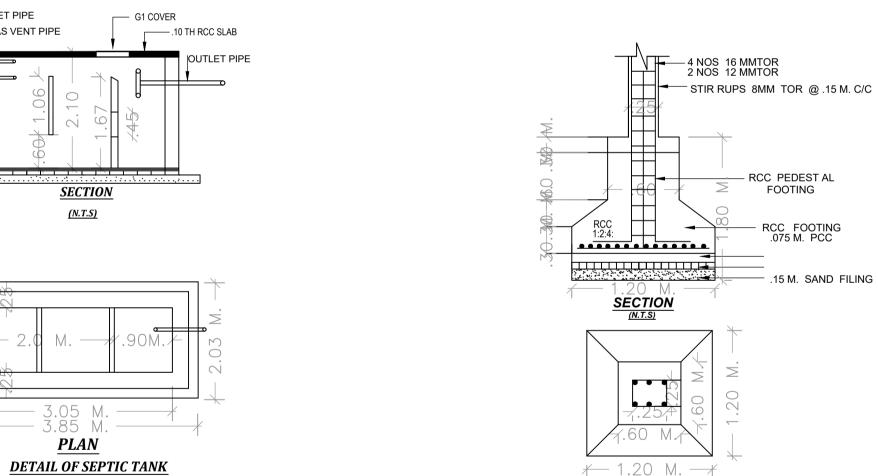

COLOR INDEX PLOT BOUNDARY ABUTTING ROAD PROPOSED CONSTRUCTION COMMON PLOT ROAD WIDENING AREA EXISTING (To be retained) EXISTING (To be demolished)

SECTION- YY