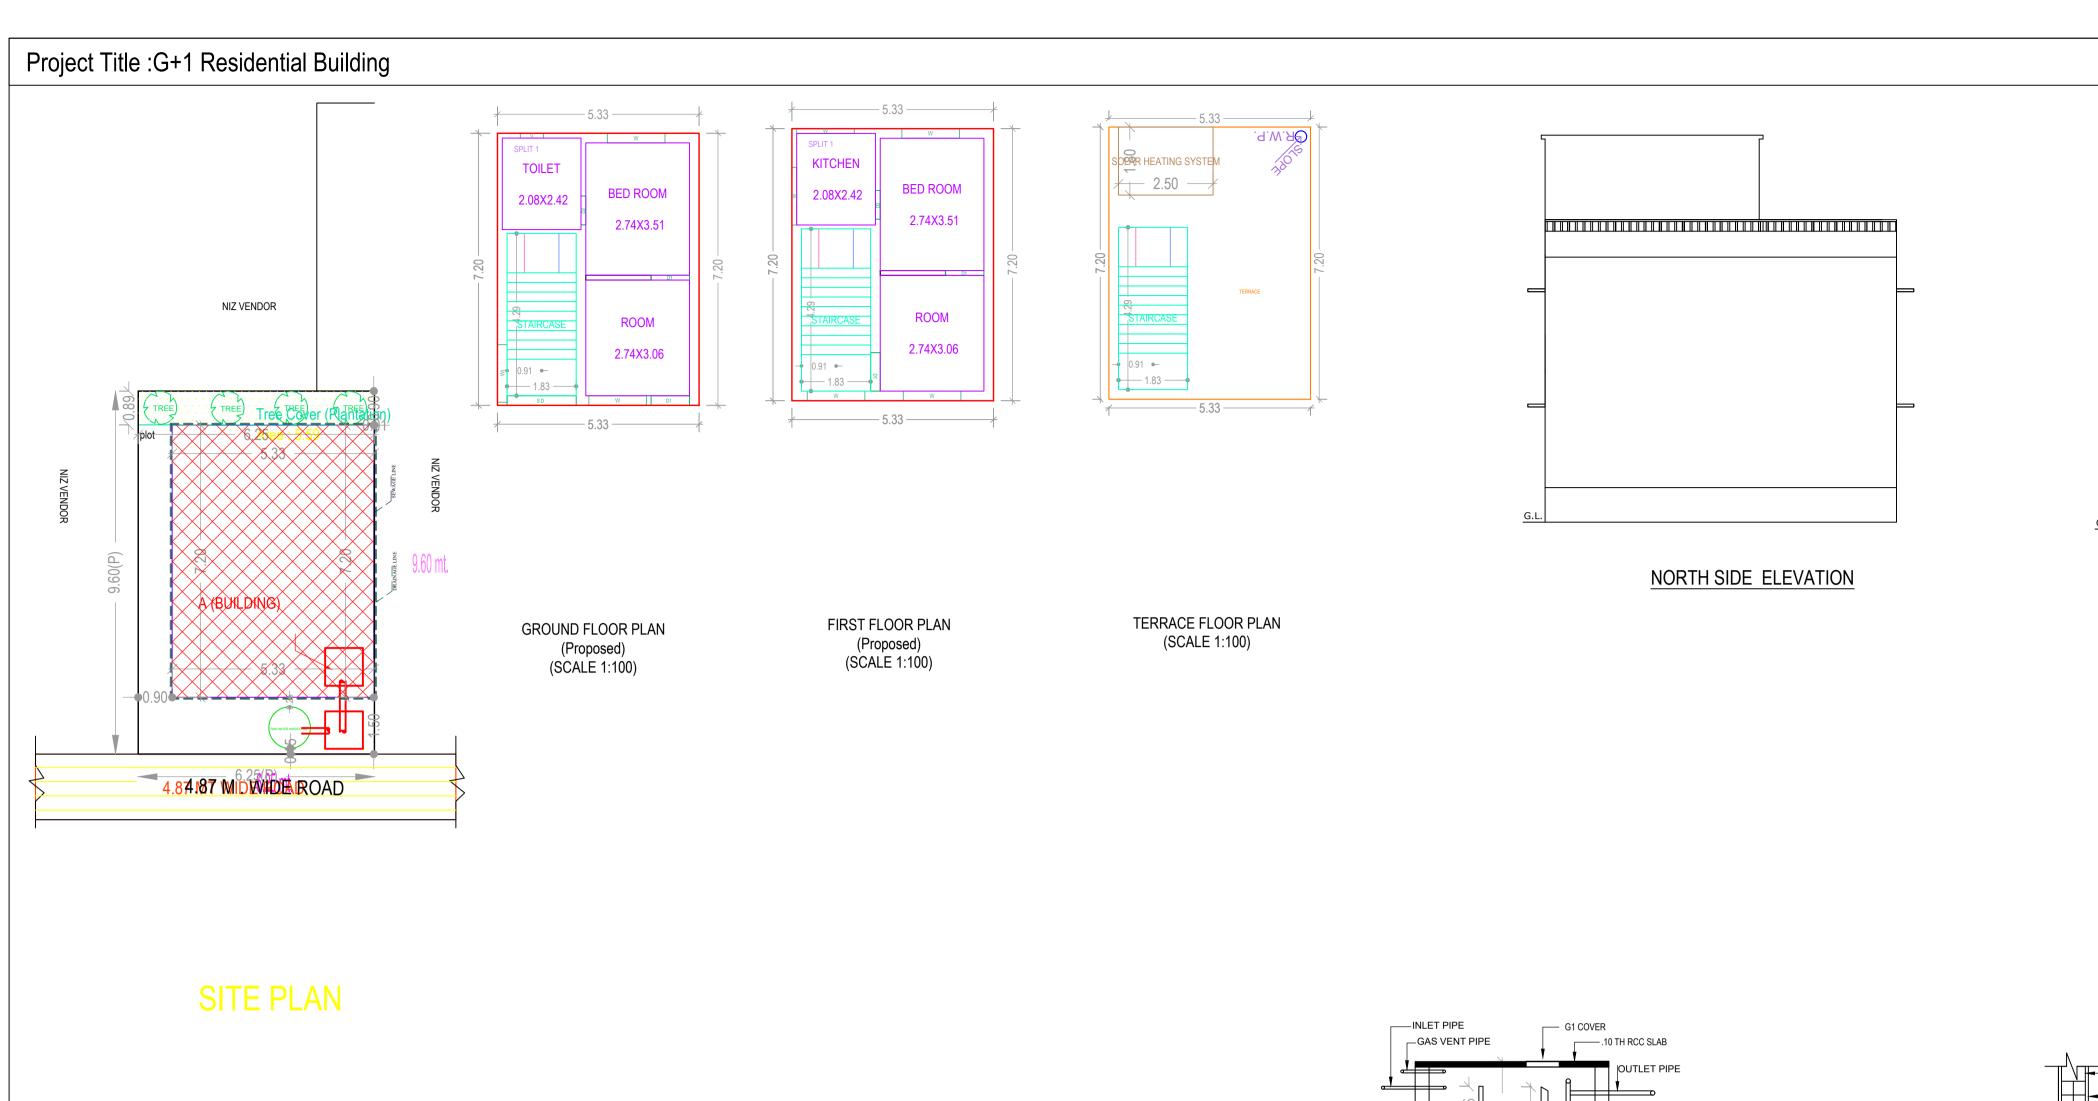

(N.T.S)

| Building Name | Building Use | Building SubUse                    | Building Structure |
|---------------|--------------|------------------------------------|--------------------|
| A (BUILDING)  | Residential  | Bungalow/ Dwelling / Non Apartment | Non-Highrise       |

Proposal Basic Information

VERSION NO.: 1.0.66

VERSION DATE: 16/10/2020

Proposal File No.

Khata No

Plot No

AREA STATEMENT LATEHAR NAGAR PANCHAYAT

PROJECT DETAIL:

Village Name

FRONT ELEVATION

03-07-2023

SHEET NO. 1

LNPC/BP/0033/W11/2023

SANDEEP KUMAR GUPTA

110/3,110/4,110/7,111

Bungalow/ Dwelling / Non Apartment

law chaturvedi

SANDEEP KUMAR GUPTA

LOCAL BODY

Chandandih

Residential

| Building :A (BU                 | IILDING)                     |                                        |                            |                                                   |            |
|---------------------------------|------------------------------|----------------------------------------|----------------------------|---------------------------------------------------|------------|
| Floor Name                      | Total Built Up Area (Sq.mt.) | Proposed FAR<br>Area (Sq.mt.)<br>Resi. | Total FAR Area<br>(Sq.mt.) | Total Consumed<br>Additional FAR<br>Area (Sq.mt.) | Tnmt (No.) |
| Ground Floor                    | 38.40                        | 38.40                                  | 38.40                      | 38.40                                             | 01         |
| First Floor                     | 38.40                        | 38.40                                  | 38.40                      | 38.40                                             | 00         |
| Terrace Floor                   | 0.00                         | 0.00                                   | 0.00                       | 0.00                                              | 00         |
| Total :                         | 76.80                        | 76.80                                  | 76.80                      | 76.80                                             | 01         |
| Total Number of Same Buildings: | 1                            |                                        |                            |                                                   |            |
| Total :                         | 76.80                        | 76.80                                  | 76.80                      | 76.80                                             | 01         |

## SCHEDULE OF DOOR: BUILDING NAME A (BUILDING) NAME LENGTH HEIGHT NOS 0.76 2.10 02 A (BUILDING) 1.02 2.10 SCHEDULE OF WINDOW/VENTILATION: BUILDING NAME NAME LENGTH HEIGHT NOS A (BUILDING) 1.20 0.61 01

1.52

1.20

| UnitBUA Table for Building :A (BUILDING) |         |              |              |             |              |                 |
|------------------------------------------|---------|--------------|--------------|-------------|--------------|-----------------|
| FLOOR                                    | Name    | UnitBUA Type | UnitBUA Area | Carpet Area | No. of Rooms | No. of Tenement |
| GROUND<br>FLOOR PLAN                     | SPLIT 1 | FLAT         | 65.70        | 65.27       | 3            | 1               |
| FIRST FLOOR<br>PLAN                      | SPLIT 1 | FLAT         | 0.00         | 0.00        | 3            | 0               |