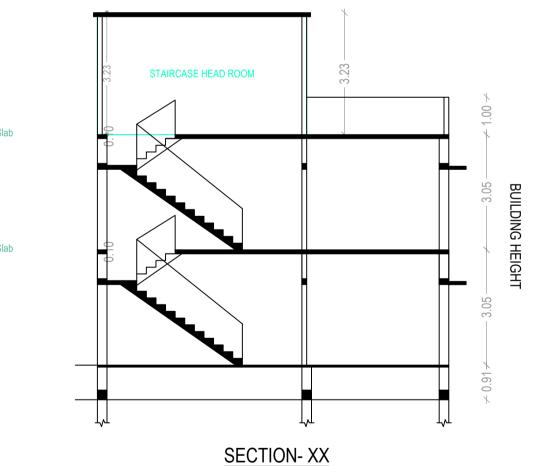

COLOR INDEX PLOT BOUNDARY ABUTTING ROAD PROPOSED CONSTRUCTION COMMON PLOT ROAD WIDENING AREA EXISTING (To be retained) EXISTING (To be demolished)

SECTION- YY